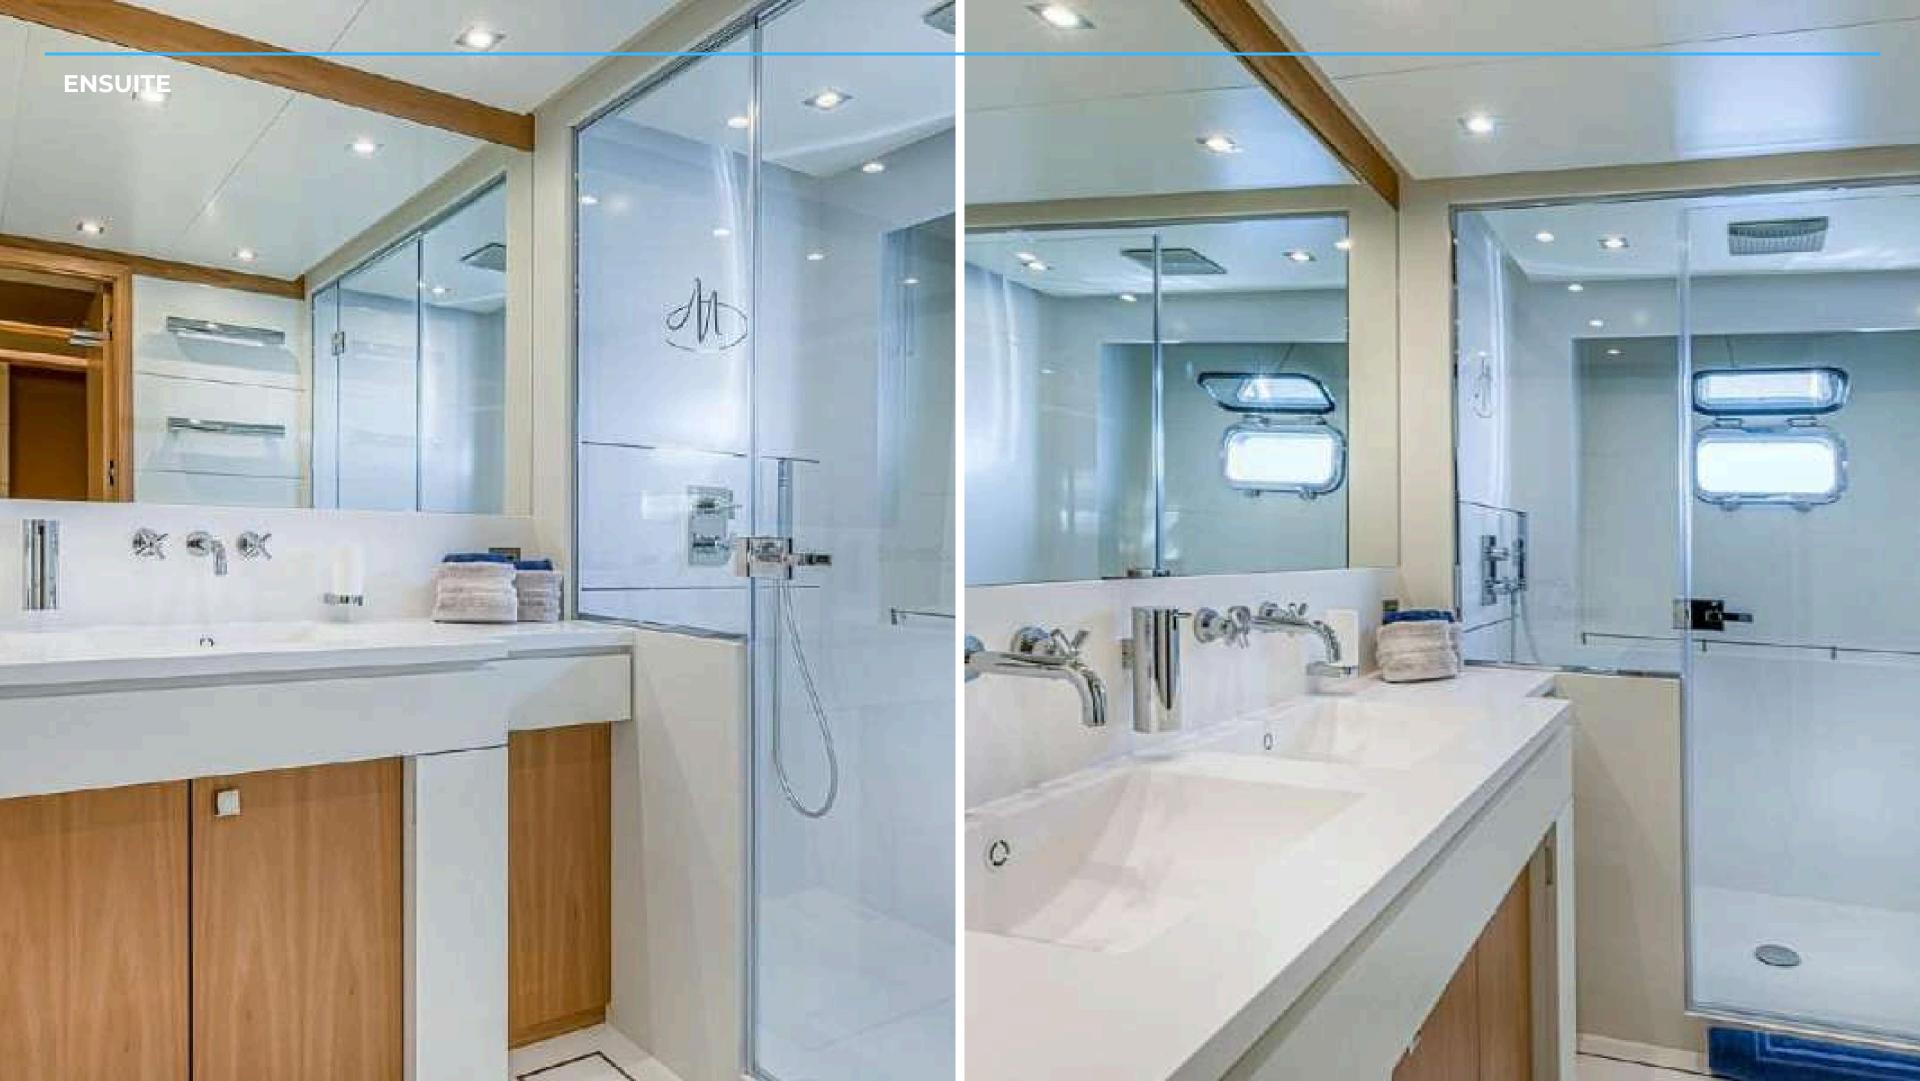

## ABOUT MILLESIME

This stunning 37-meter yacht combines elegant design with top-tier comfort, offering an unforgettable experience at sea.

With five stylish cabins for up to 10 guests, MILLESIME is perfect for relaxing with family or entertaining friends.

Enjoy features like a Jacuzzi, spacious decks, and a wide selection of water toys. Whether you're soaking up the sun or exploring the coastline, every moment on board is designed to impress.

With a professional crew and all the modern comforts—Wi-Fi, air conditioning, and more—your journey will be smooth, stylish, and unforgettable.