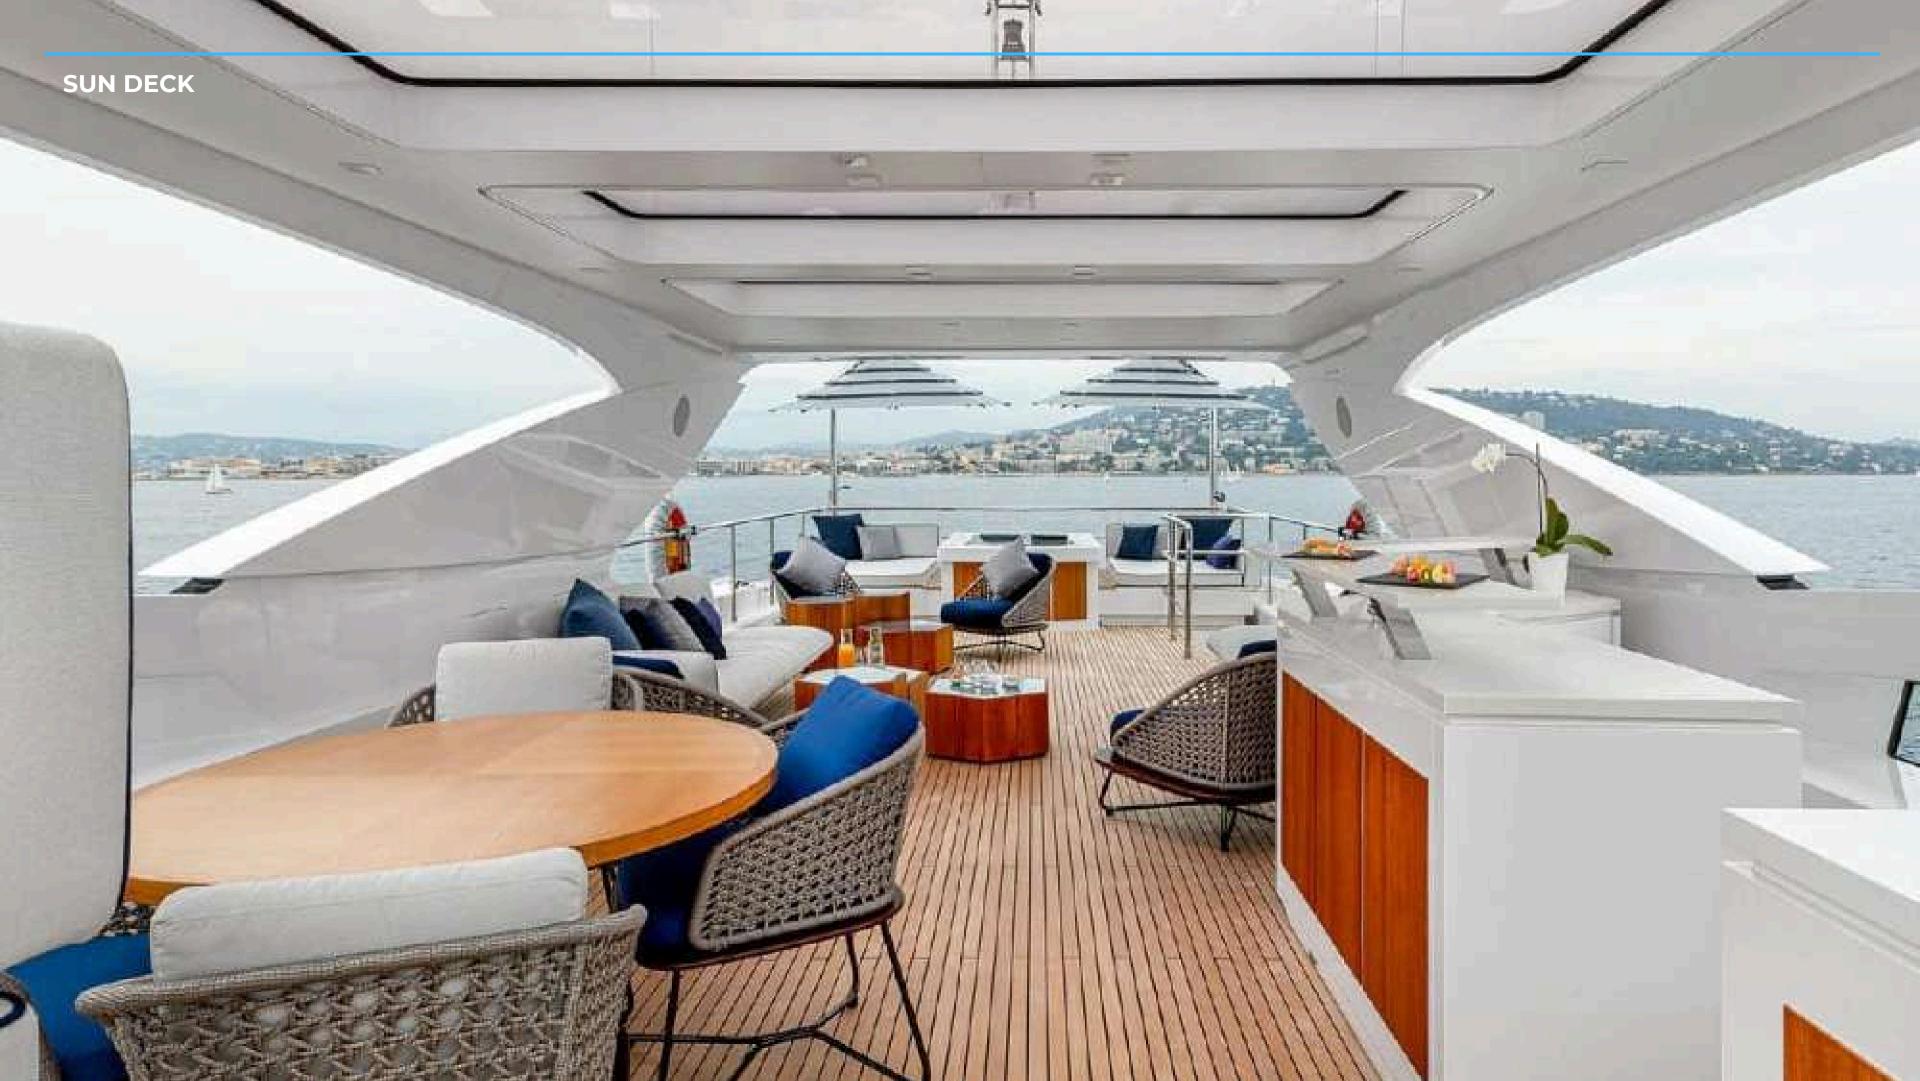

Enjoy features like a Jacuzzi, spacious decks, and a wide selection of water toys. Whether you're soaking up the sun or exploring the coastline, every moment on board is designed to impress.

With a professional crew and all the modern comforts—Wi-Fi, air conditioning, and more—your journey will be smooth, stylish, and unforgettable.

• SLEEPS 10 GUESTS

· SPACIOUS DECK LAYOUTS

• EXTENSIVE LIST OF WATER TOYS

SPEED: 14/28 KN

FUEL CONSUMPTION: 250 / 800 L/h

**WATER TOYS:** 2 x KAYAK, 2 x PADDLE BOARD, WAKEBOARD 2 x SEADOO SCOOTER, DONUT, FLOATING MAT, JELLYFISH POOL