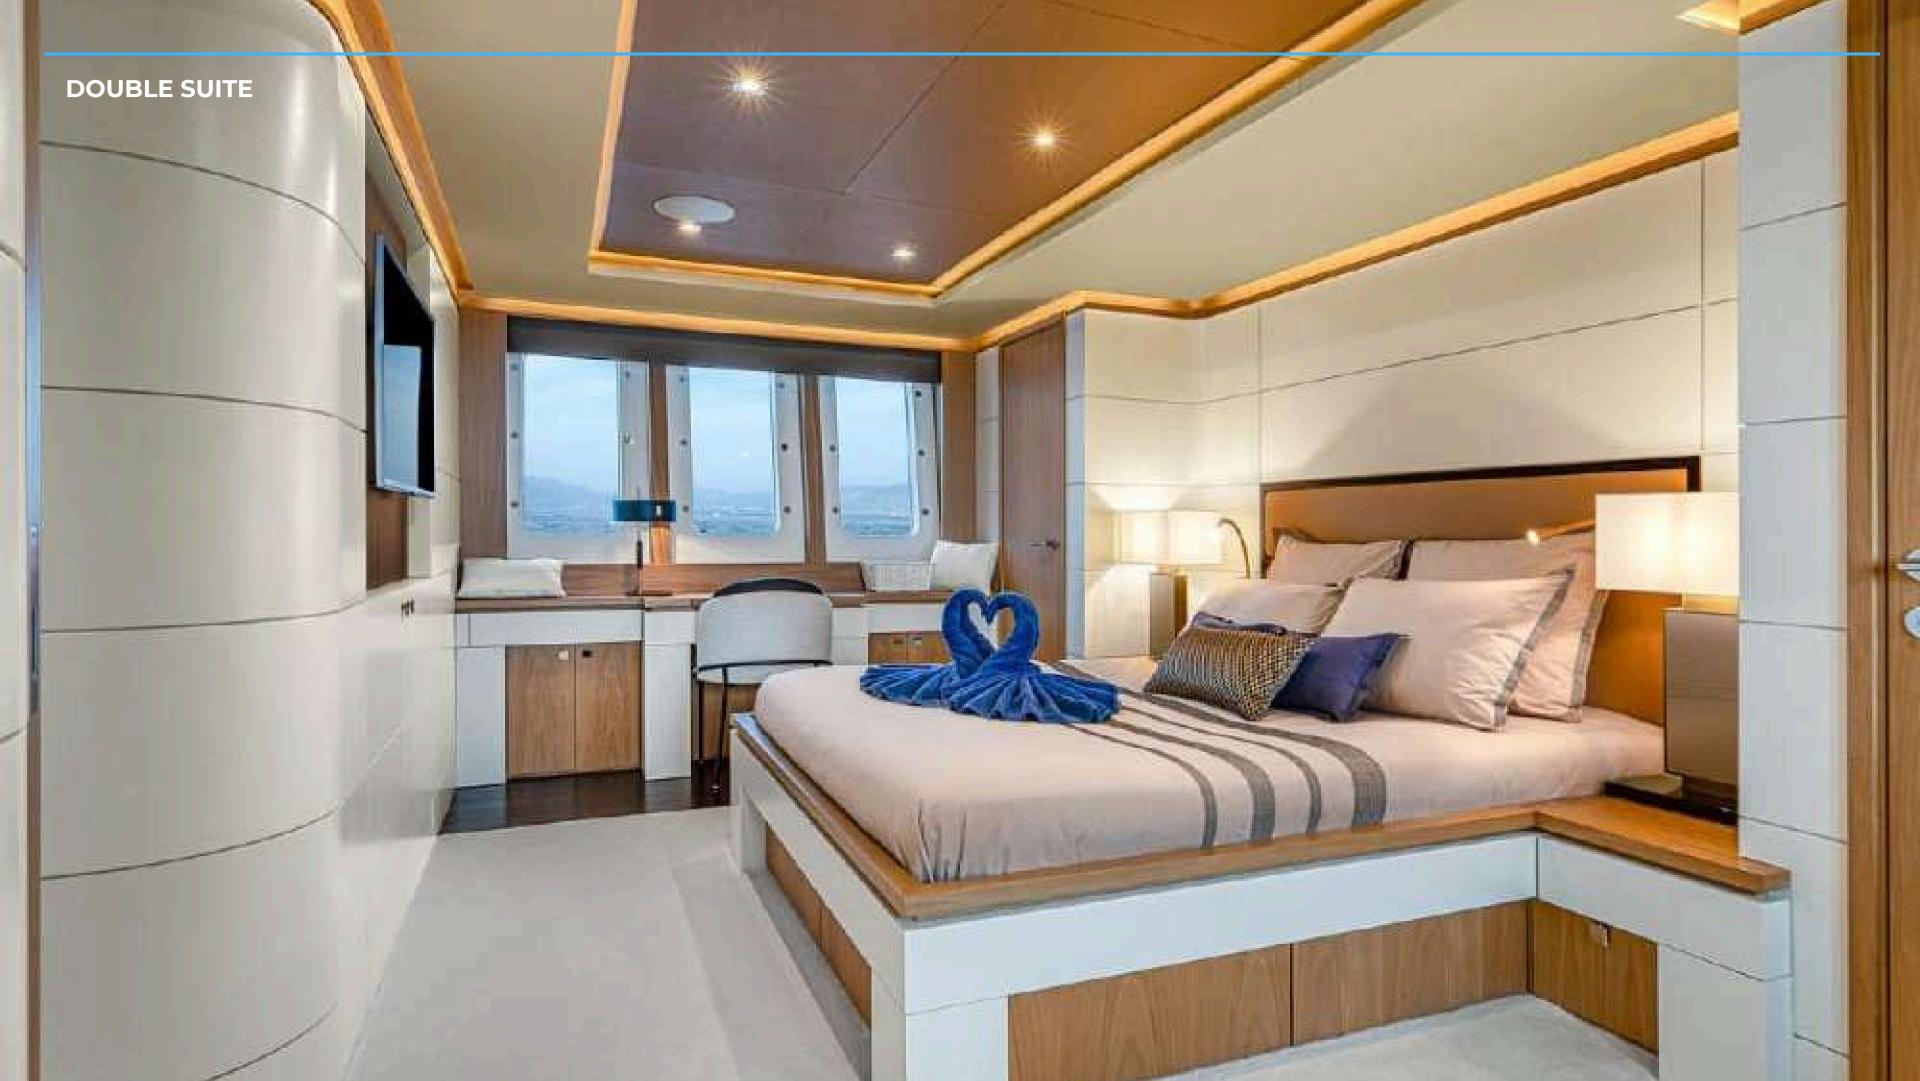

## YACHT FOR CHARTER | MILLESIME | 37M

**DETAILS:** 

PASSENGERS CRUISING : 12

**ACCOMMODATION:** 

LOA: 37 M

OVERNIGHT PASSENGERS: 10

BEAM: 7.30 M

CABINS: 5 (3 x DOUBLE, 2 x TWIN)

• SLEEPS 10 GUESTS

· SPACIOUS DECK LAYOUTS

• EXTENSIVE LIST OF WATER TOYS

SPEED: 14/28 KN

FUEL CONSUMPTION: 250 / 800 L/h

**WATER TOYS:** 2 x KAYAK, 2 x PADDLE BOARD, WAKEBOARD 2 x SEADOO SCOOTER, DONUT, FLOATING MAT, JELLYFISH POOL