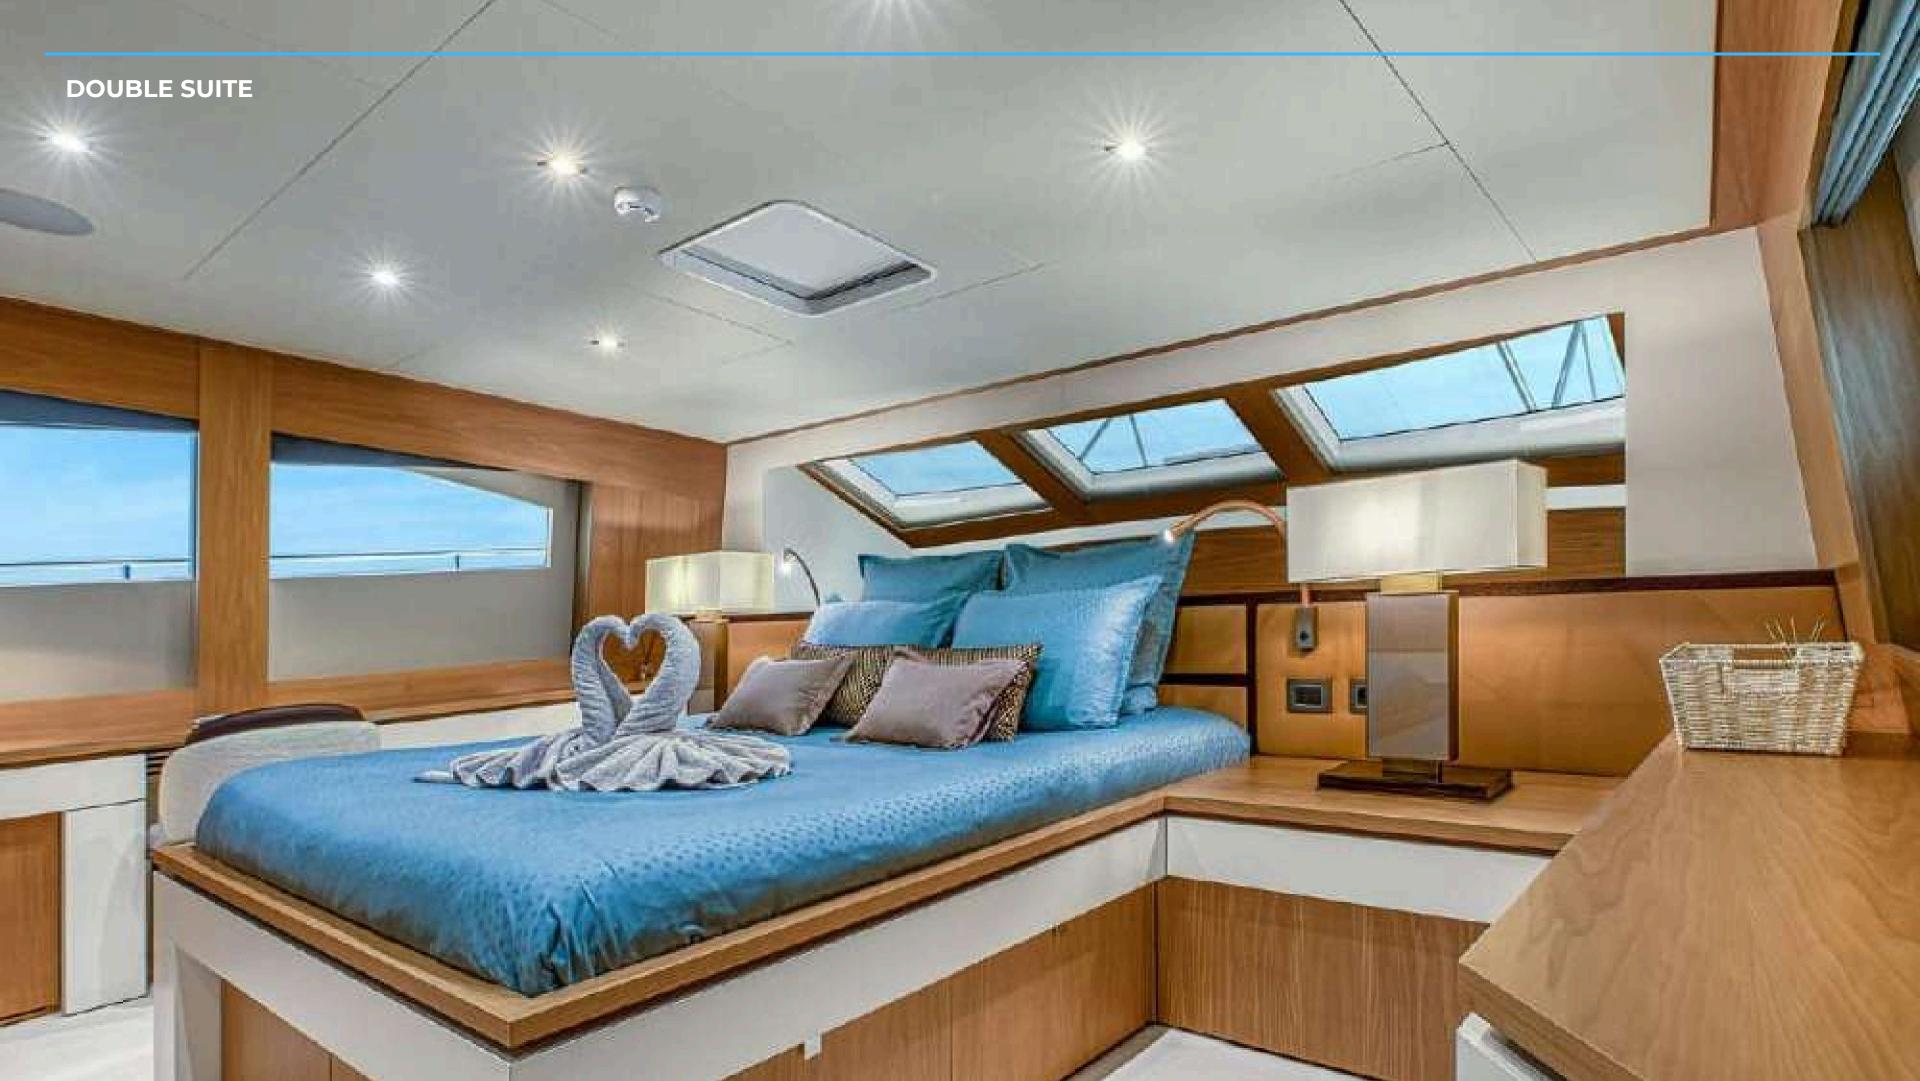

## YACHT FOR CHARTER | MILLESIME | 37M

**DETAILS:** 

PASSENGERS CRUISING : 12

**ACCOMMODATION:** 

LOA: 37 M

OVERNIGHT PASSENGERS: 10

BEAM: 7.30 M

CABINS: 5 (3 x DOUBLE, 2 x TWIN)

• SLEEPS 10 GUESTS

· SPACIOUS DECK LAYOUTS

• EXTENSIVE LIST OF WATER TOYS

SPEED: 14/28 KN

FUEL CONSUMPTION: 250 / 800 L/h

**WATER TOYS:** 2 x KAYAK, 2 x PADDLE BOARD, WAKEBOARD 2 x SEADOO SCOOTER, DONUT, FLOATING MAT, JELLYFISH POOL