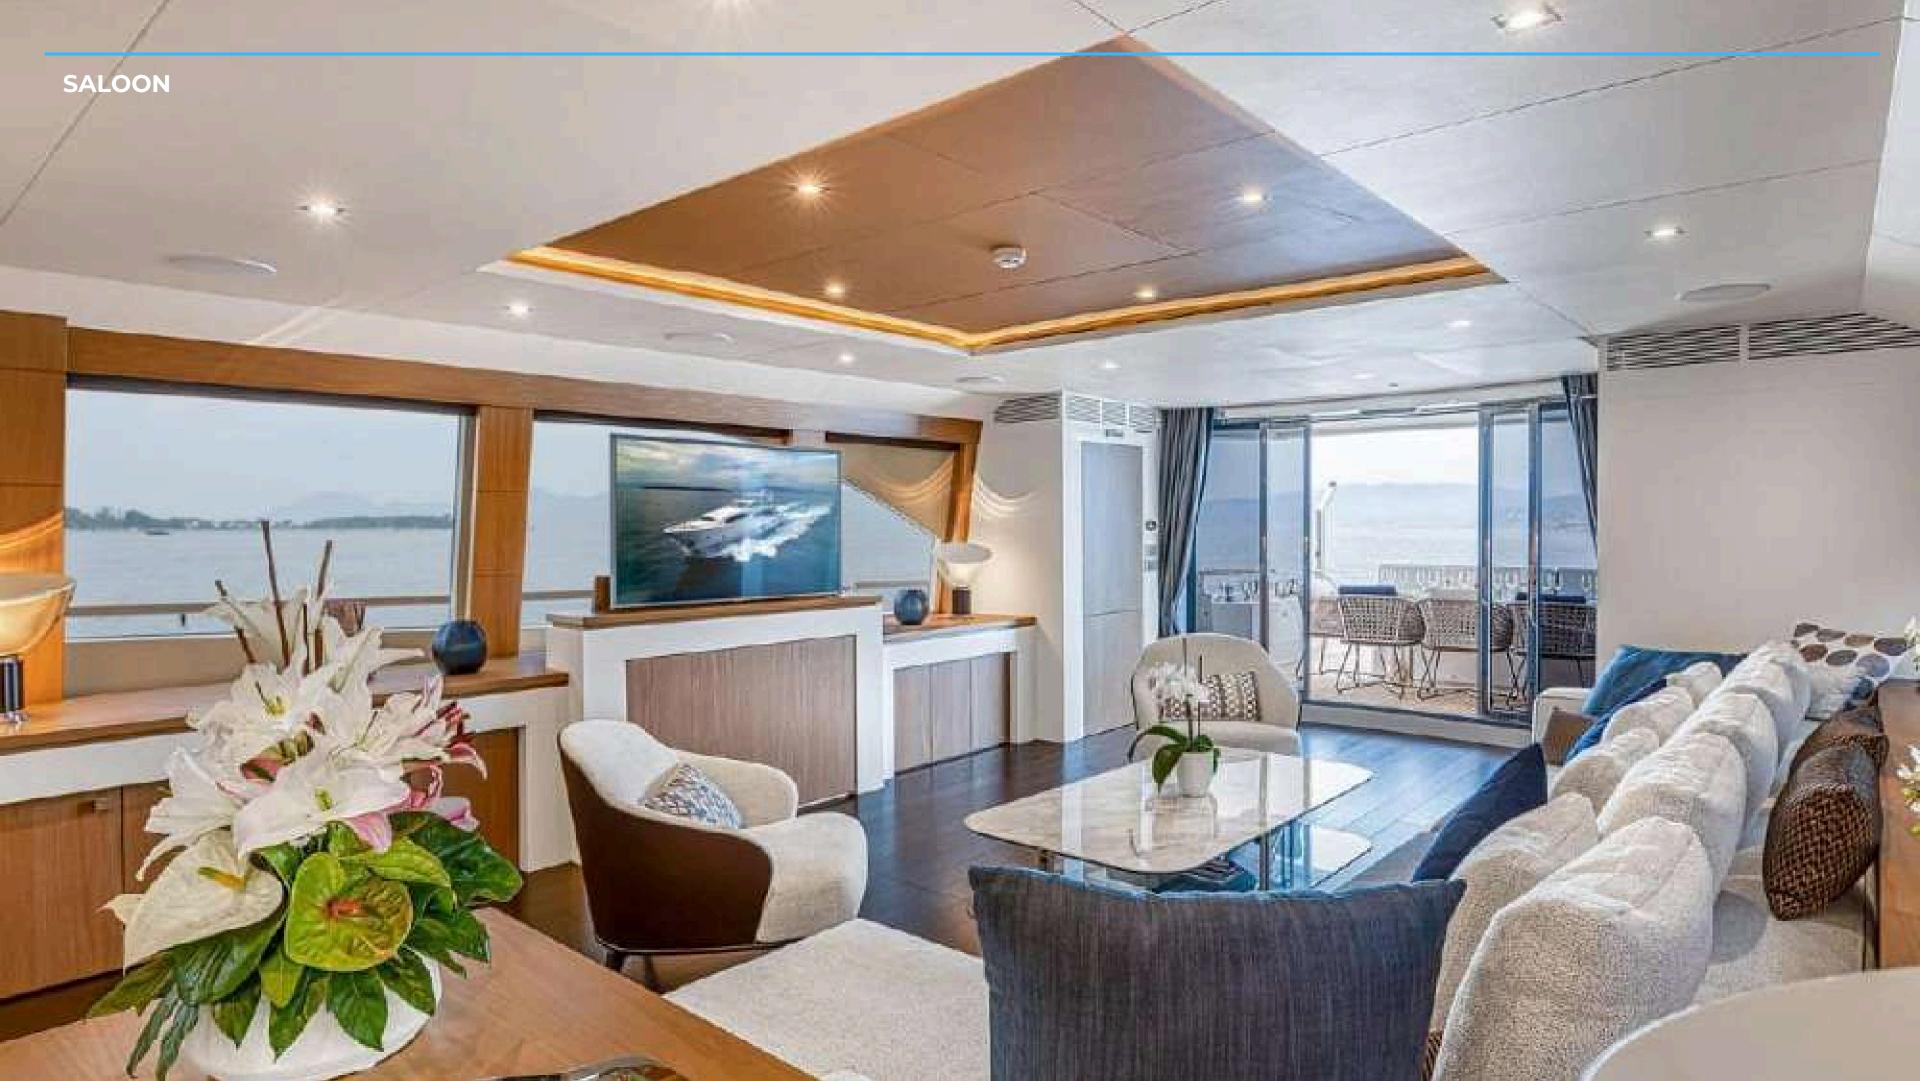

## ABOUT MILLESIME

This stunning 37-meter yacht combines elegant design with top-tier comfort, offering an unforgettable experience at sea.

With five stylish cabins for up to 10 guests, MILLESIME is perfect for relaxing with family or entertaining friends.

Enjoy features like a Jacuzzi, spacious decks, and a wide selection of water toys. Whether you're soaking up the sun or exploring the coastline, every moment on board is designed to impress.

With a professional crew and all the modern comforts—Wi-Fi, air conditioning, and more—your journey will be smooth, stylish, and unforgettable.