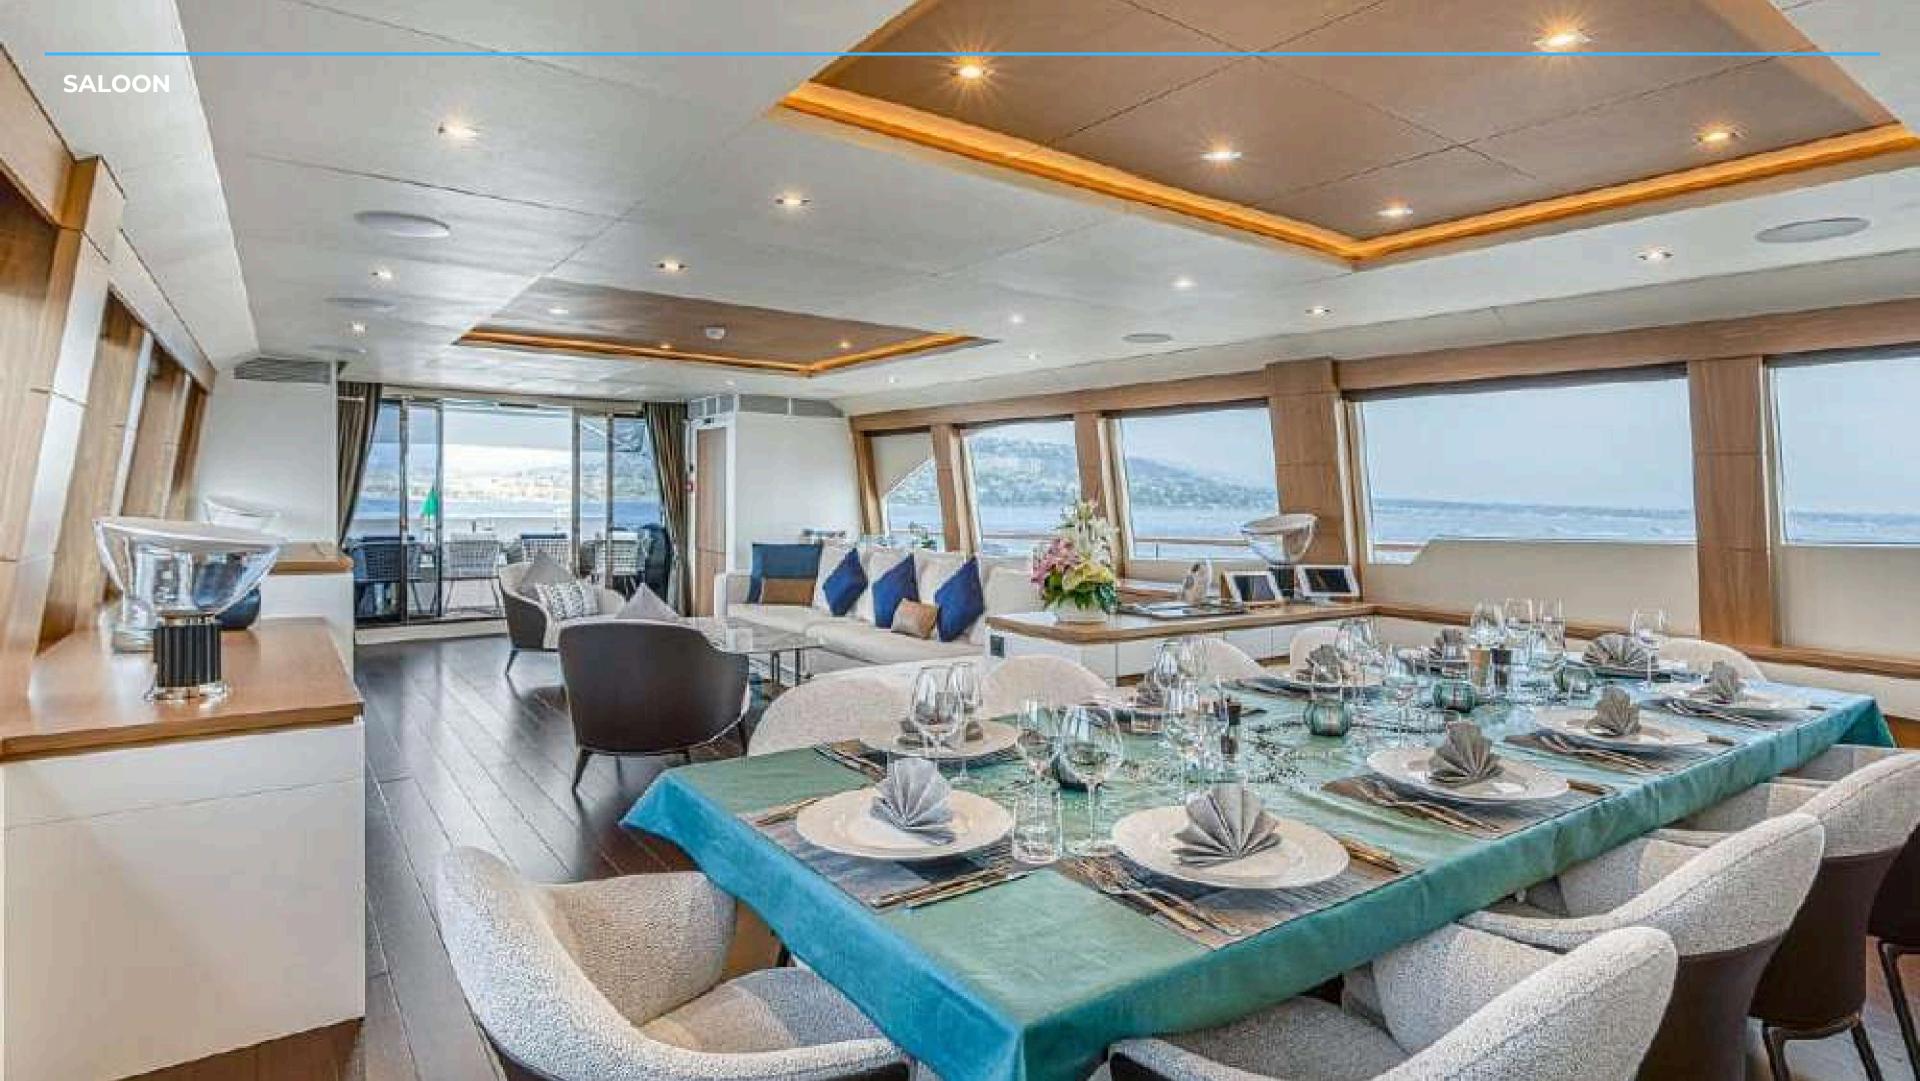

## ABOUT MILLESIME

This stunning 37-meter yacht combines elegant design with top-tier comfort, offering an unforgettable experience at sea.

With five stylish cabins for up to 10 guests, MILLESIME is perfect for relaxing with family or entertaining friends.

Enjoy features like a Jacuzzi, spacious decks, and a wide selection of water toys. Whether you're soaking up the sun or exploring the coastline, every moment on board is designed to impress.

With a professional crew and all the modern comforts—Wi-Fi, air conditioning, and more—your journey will be smooth, stylish, and unforgettable.

## YACHT FOR CHARTER | MILLESIME | 37M

**DETAILS:** 

PASSENGERS CRUISING : 12

**ACCOMMODATION:** 

LOA: 37 M

OVERNIGHT PASSENGERS: 10

BEAM: 7.30 M

CABINS: 5 (3 x DOUBLE, 2 x TWIN)