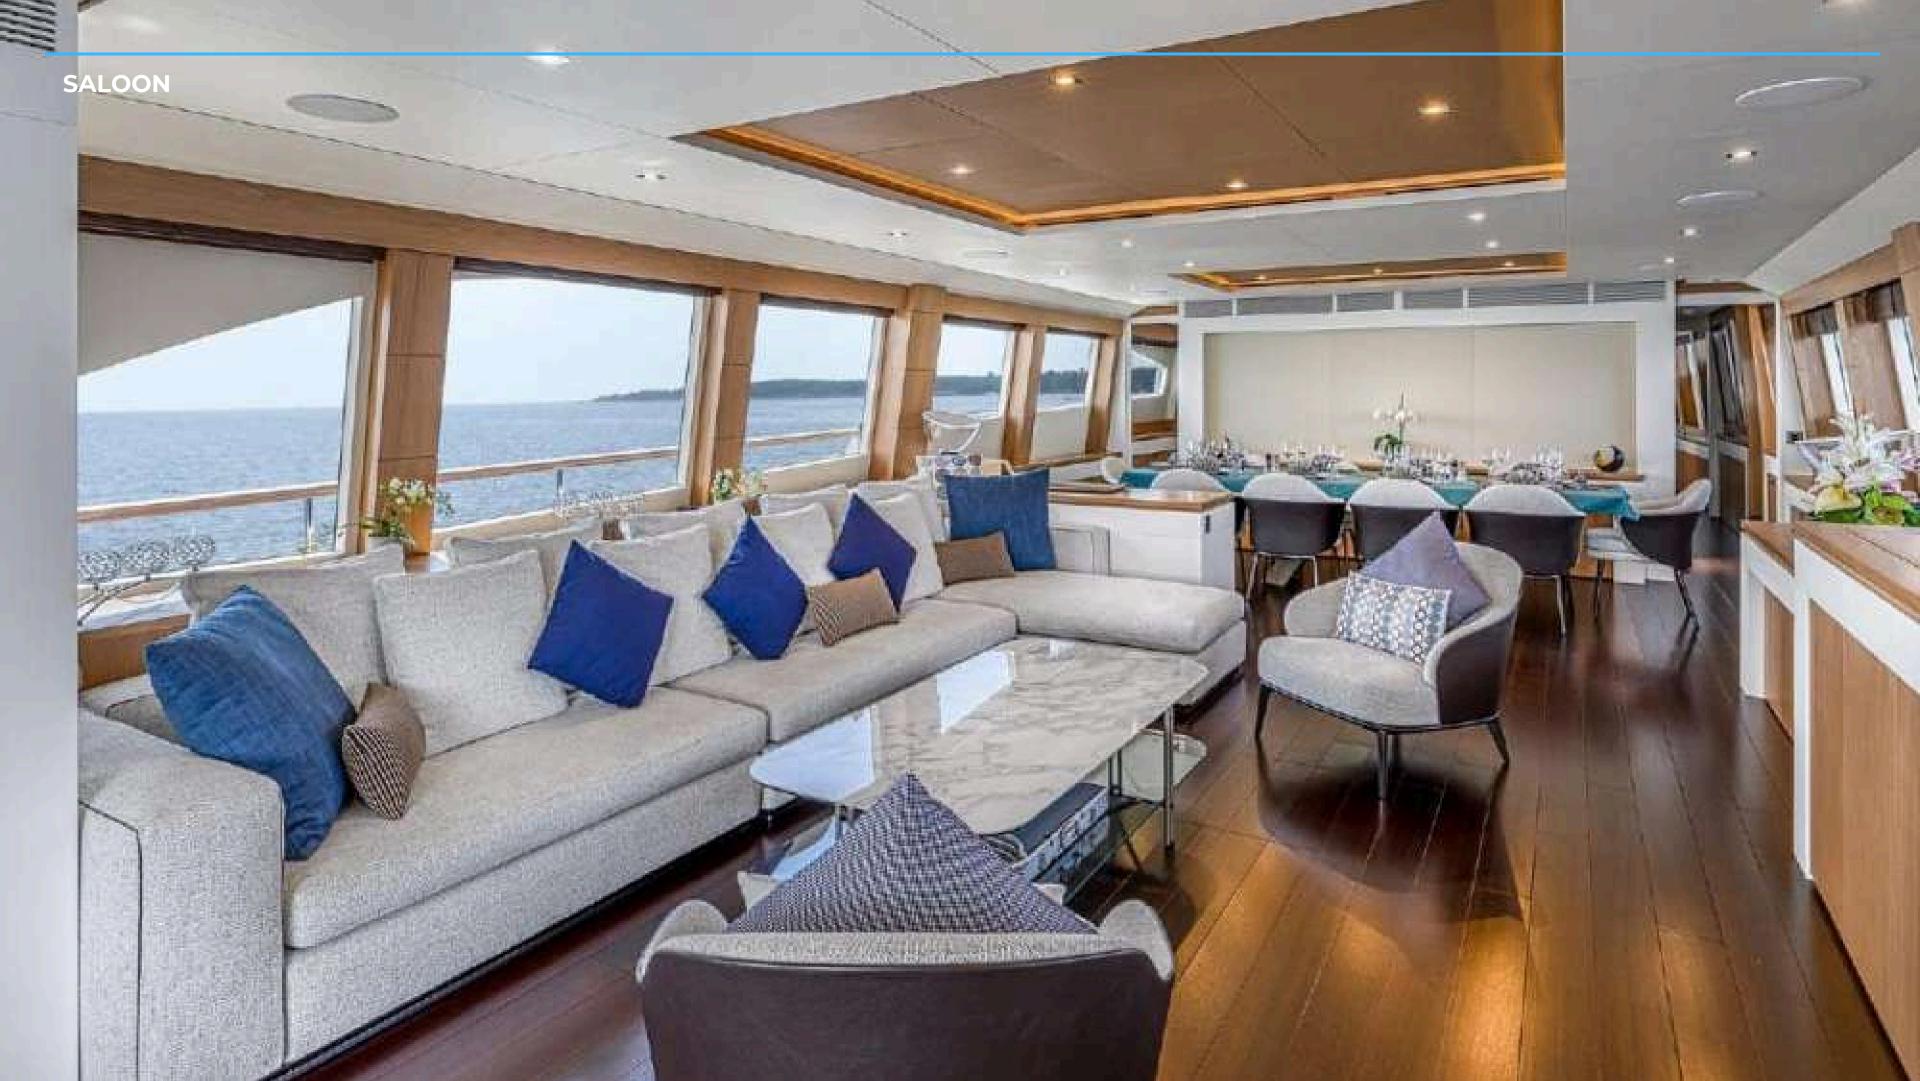

## ABOUT MILLESIME

This stunning 37-meter yacht combines elegant design with top-tier comfort, offering an unforgettable experience at sea.

With five stylish cabins for up to 10 guests, MILLESIME is perfect for relaxing with family or entertaining friends.

Enjoy features like a Jacuzzi, spacious decks, and a wide selection of water toys. Whether you're soaking up the sun or exploring the coastline, every moment on board is designed to impress.

With a professional crew and all the modern comforts—Wi-Fi, air conditioning, and more—your journey will be smooth, stylish, and unforgettable.