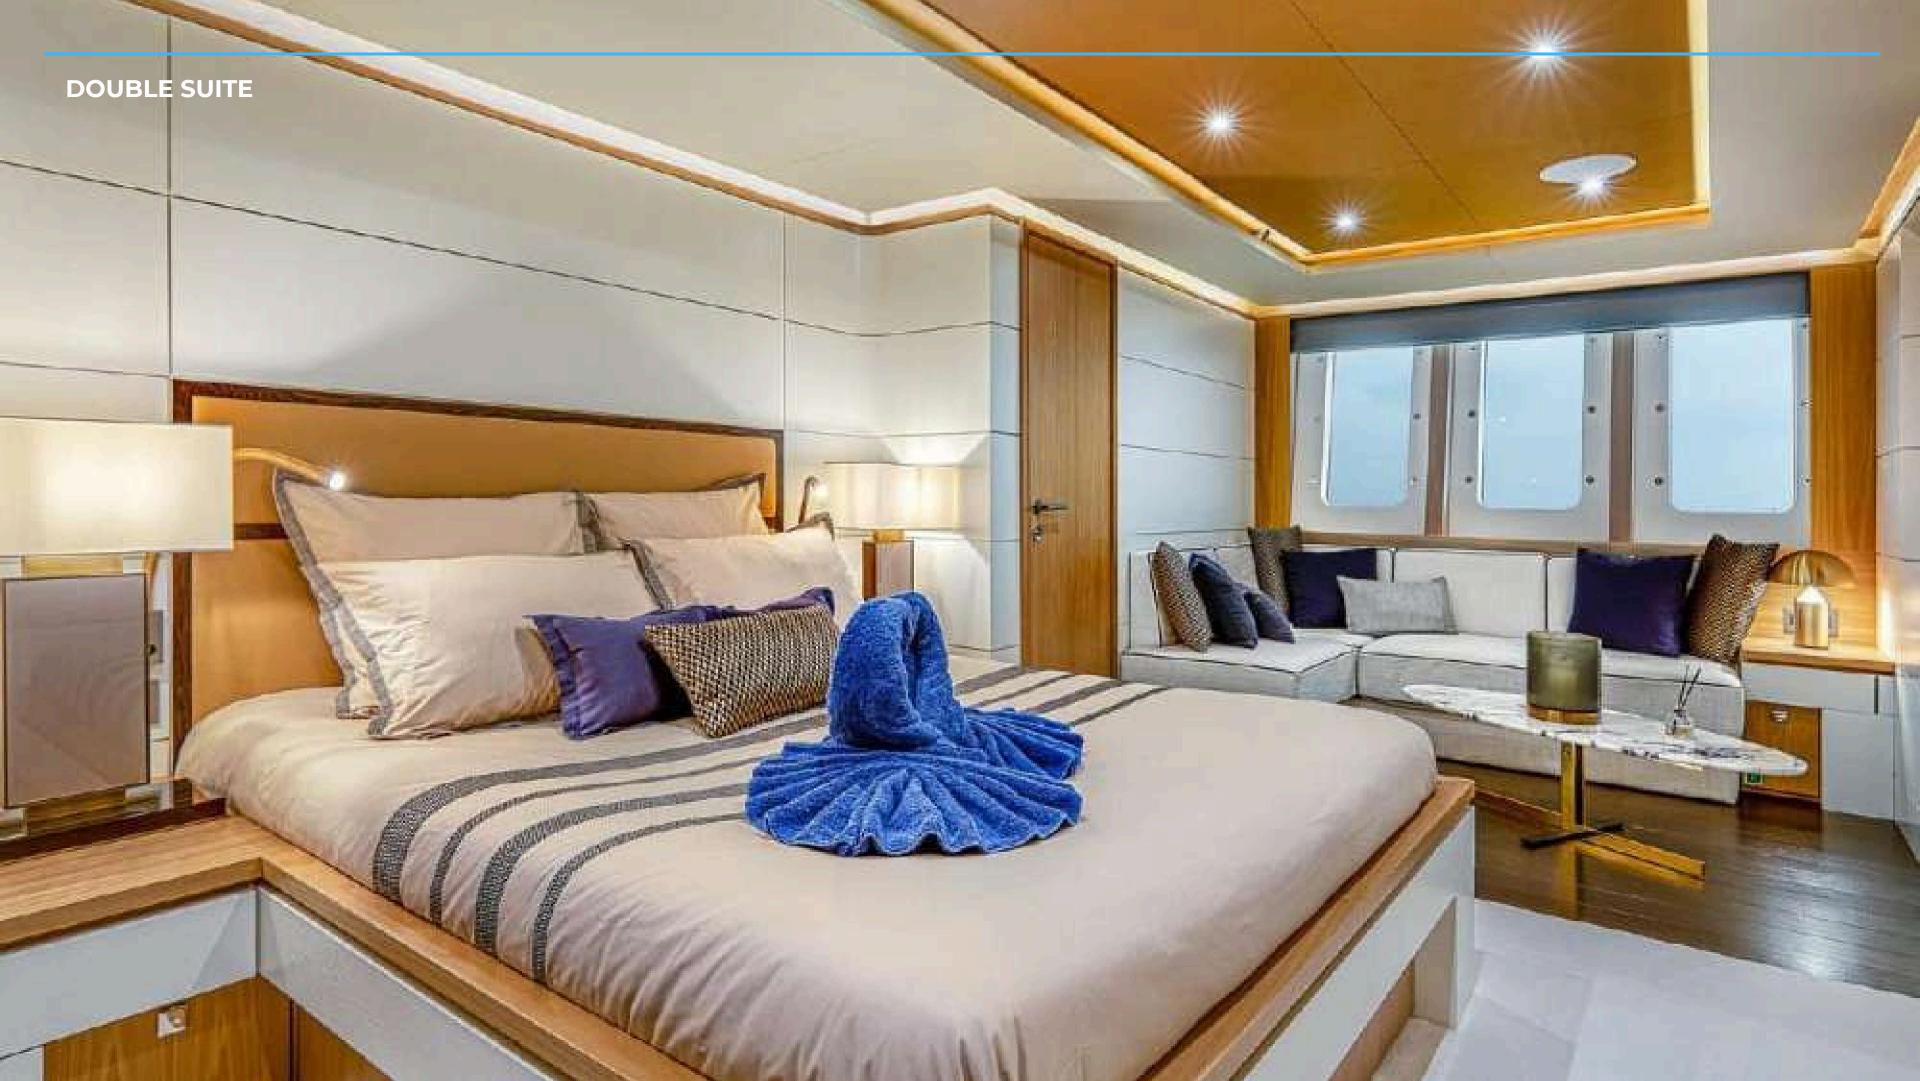

## YACHT FOR CHARTER | MILLESIME | 37M

**DETAILS:** 

PASSENGERS CRUISING : 12

**ACCOMMODATION:** 

LOA: 37 M

OVERNIGHT PASSENGERS: 10

BEAM: 7.30 M

CABINS: 5 (3 x DOUBLE, 2 x TWIN)

• SLEEPS 10 GUESTS

· SPACIOUS DECK LAYOUTS

• EXTENSIVE LIST OF WATER TOYS

SPEED: 14/28 KN

FUEL CONSUMPTION: 250 / 800 L/h

**WATER TOYS:** 2 x KAYAK, 2 x PADDLE BOARD, WAKEBOARD 2 x SEADOO SCOOTER, DONUT, FLOATING MAT, JELLYFISH POOL