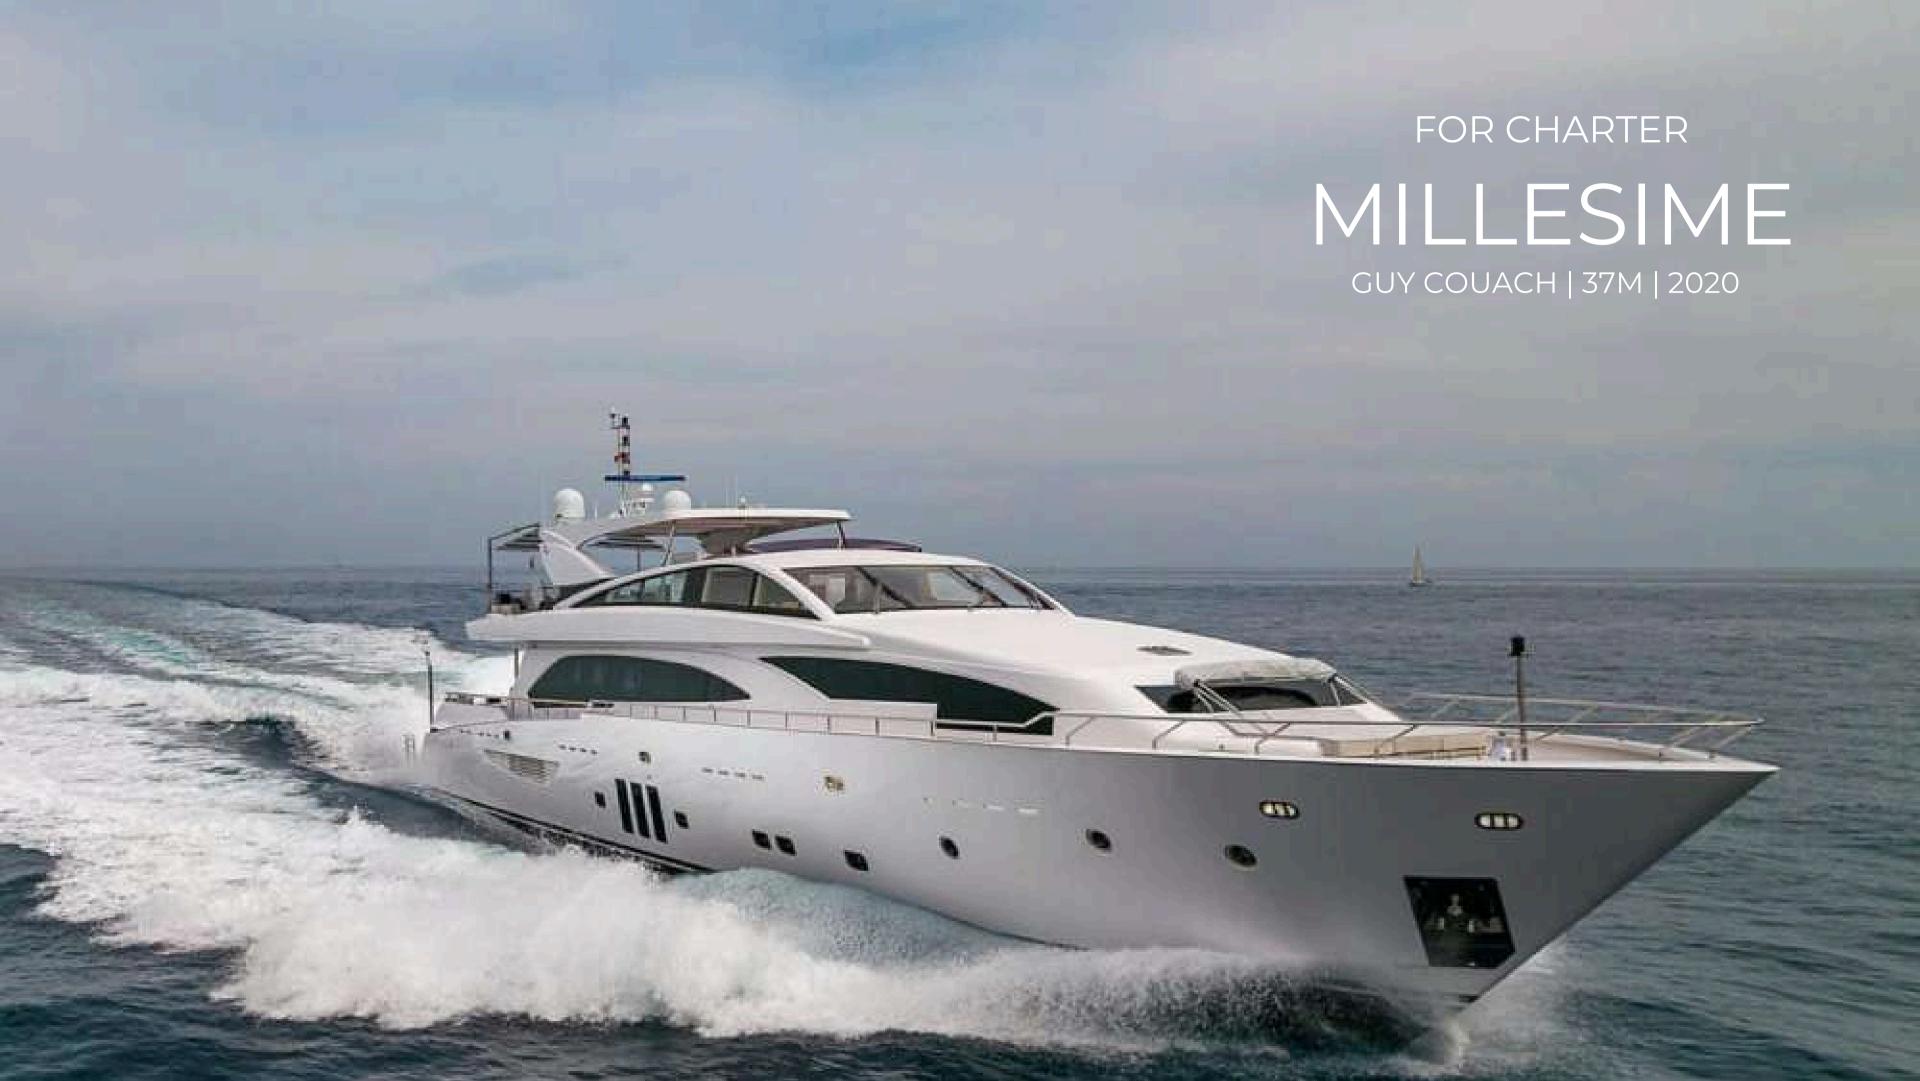

## ABOUT MILLESIME

This stunning 37-meter yacht combines elegant design with top-tier comfort, offering an unforgettable experience at sea.

With five stylish cabins for up to 10 guests, MILLESIME is perfect for relaxing with family or entertaining friends.

## YACHT FOR CHARTER | MILLESIME | 37M

**DETAILS:** 

PASSENGERS CRUISING : 12

**ACCOMMODATION:** 

LOA: 37 M

OVERNIGHT PASSENGERS: 10

BEAM: 7.30 M

CABINS: 5 (3 x DOUBLE, 2 x TWIN)

**BUILDER: GUY COUACH** 

LOCATION: CANNES

CREW:5

MODEL: COUACH 3700 FLY

YEAR: 2020

PRICE:

HIGH SEASON : € 22.500 P / DAY

OR € 135.000 P / WEEK