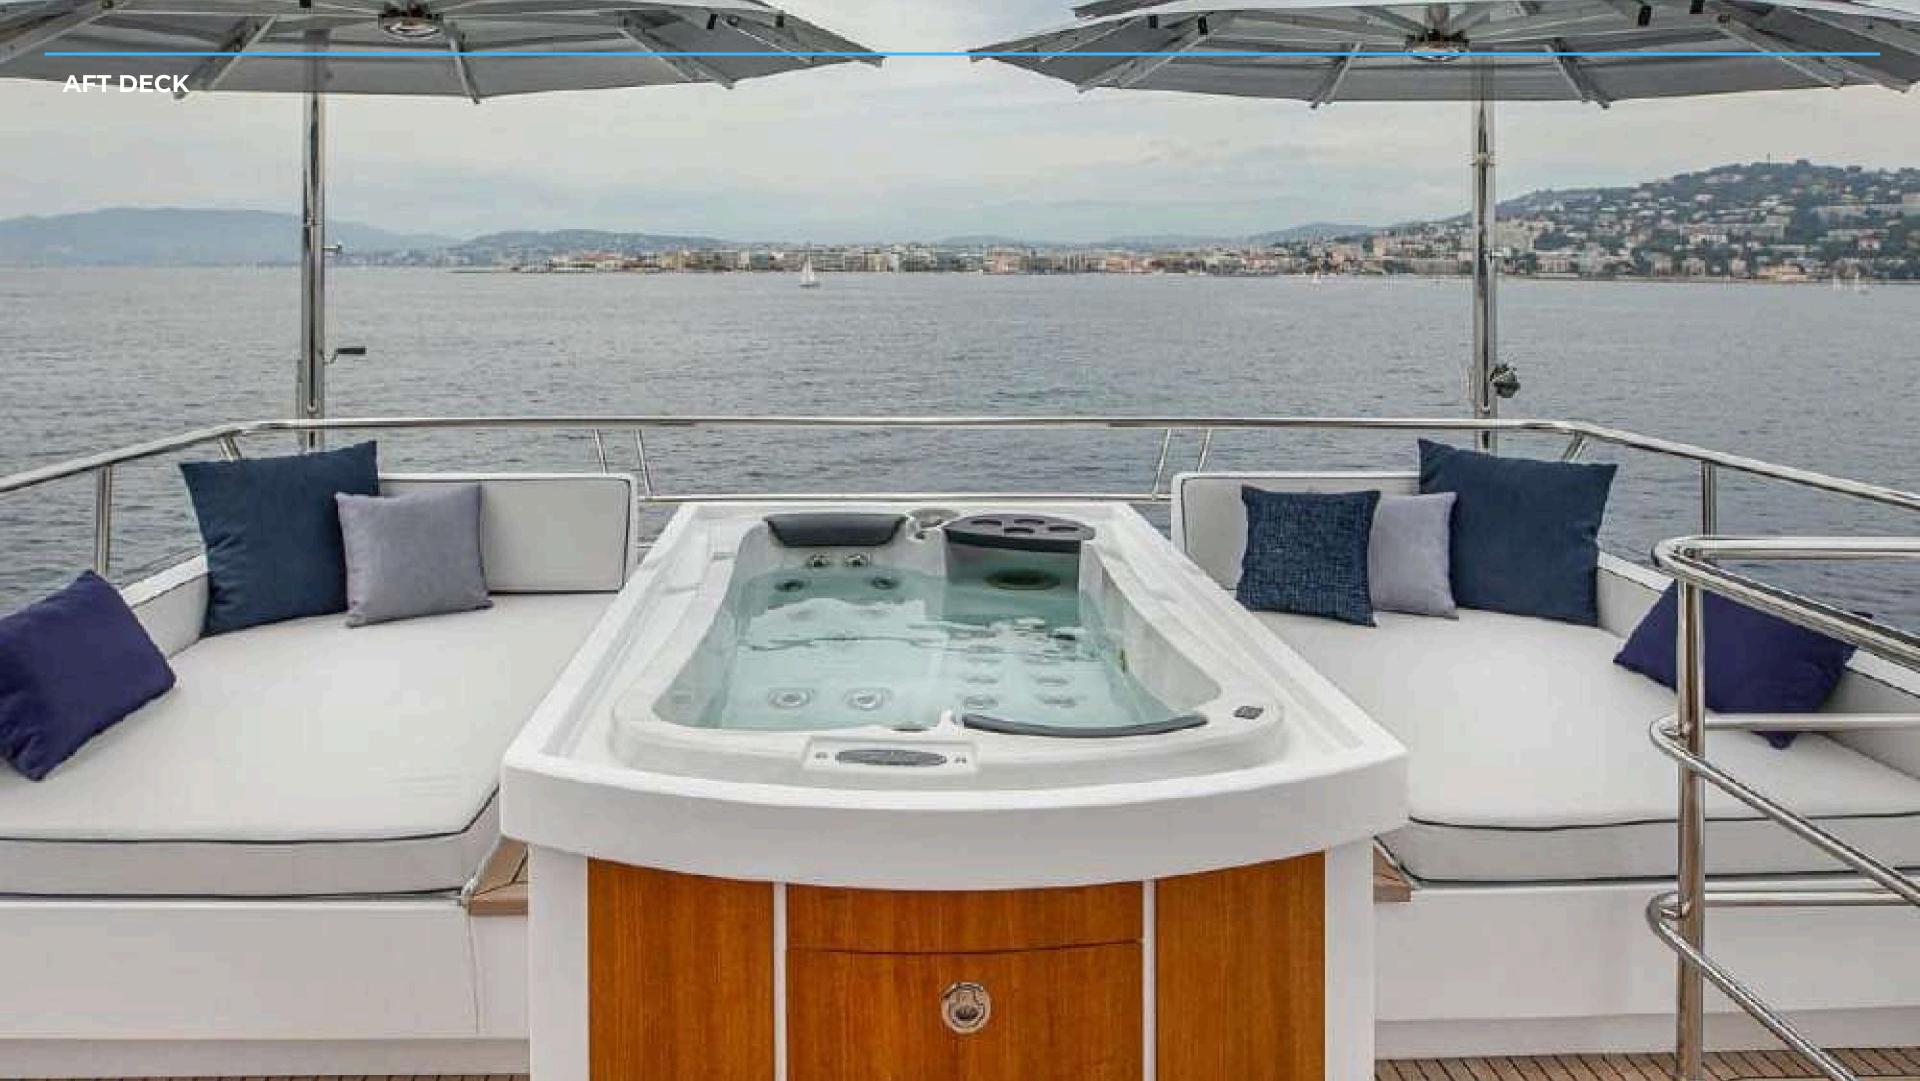

Enjoy features like a Jacuzzi, spacious decks, and a wide selection of water toys. Whether you're soaking up the sun or exploring the coastline, every moment on board is designed to impress.

With a professional crew and all the modern comforts—Wi-Fi, air conditioning, and more—your journey will be smooth, stylish, and unforgettable.

+VAT +APA

**TECHNICAL:** 

LOW SEASON : € 18.333 P / DAY

OR € 110.000 P / WEEK

+VAT +APA

**KEY FEATURES:** 

STABILIZERS

JACUZZI

• SLEEPS 10 GUESTS

· SPACIOUS DECK LAYOUTS

• EXTENSIVE LIST OF WATER TOYS

SPEED: 14/28 KN

FUEL CONSUMPTION: 250 / 800 L/h

**WATER TOYS:** 2 x KAYAK, 2 x PADDLE BOARD, WAKEBOARD 2 x SEADOO SCOOTER, DONUT, FLOATING MAT, JELLYFISH POOL