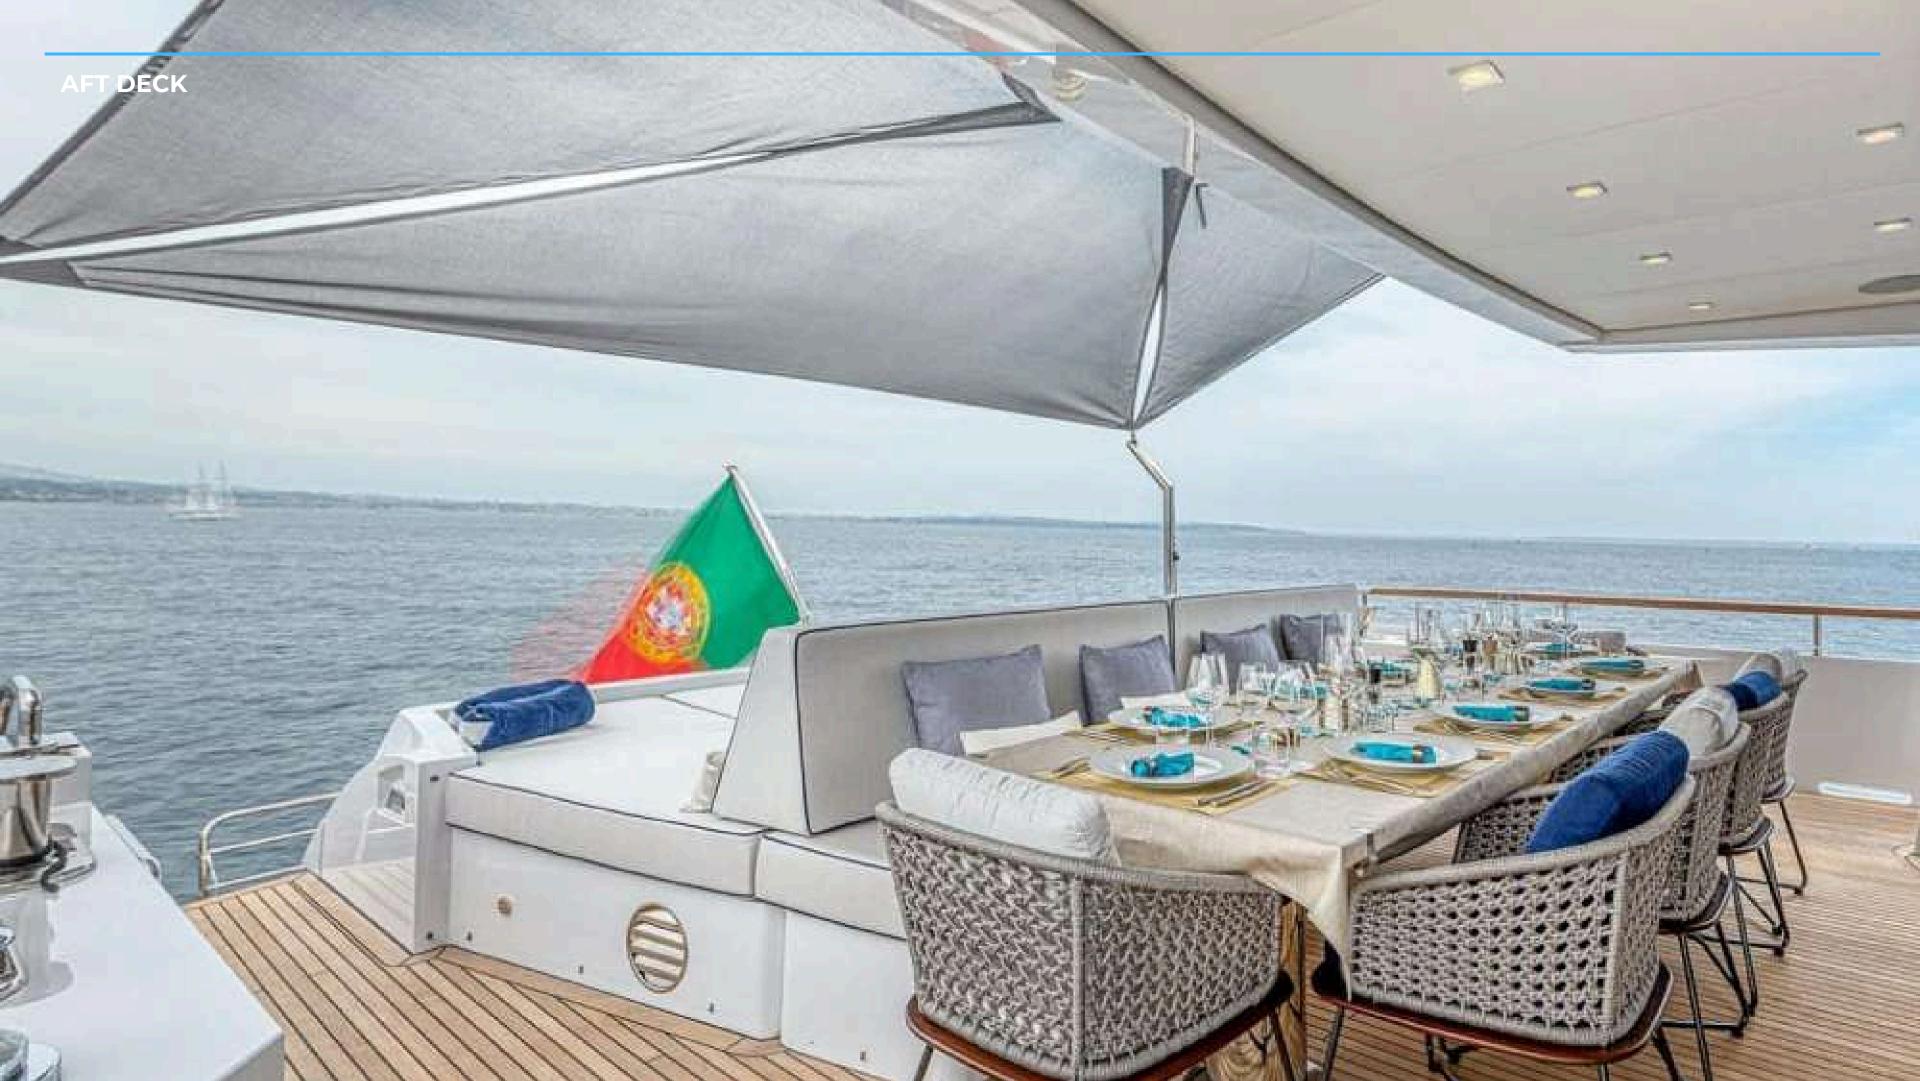

Enjoy features like a Jacuzzi, spacious decks, and a wide selection of water toys. Whether you're soaking up the sun or exploring the coastline, every moment on board is designed to impress.

With a professional crew and all the modern comforts—Wi-Fi, air conditioning, and more—your journey will be smooth, stylish, and unforgettable.

• SLEEPS 10 GUESTS

· SPACIOUS DECK LAYOUTS

• EXTENSIVE LIST OF WATER TOYS

SPEED: 14/28 KN

FUEL CONSUMPTION: 250 / 800 L/h

**WATER TOYS:** 2 x KAYAK, 2 x PADDLE BOARD, WAKEBOARD 2 x SEADOO SCOOTER, DONUT, FLOATING MAT, JELLYFISH POOL