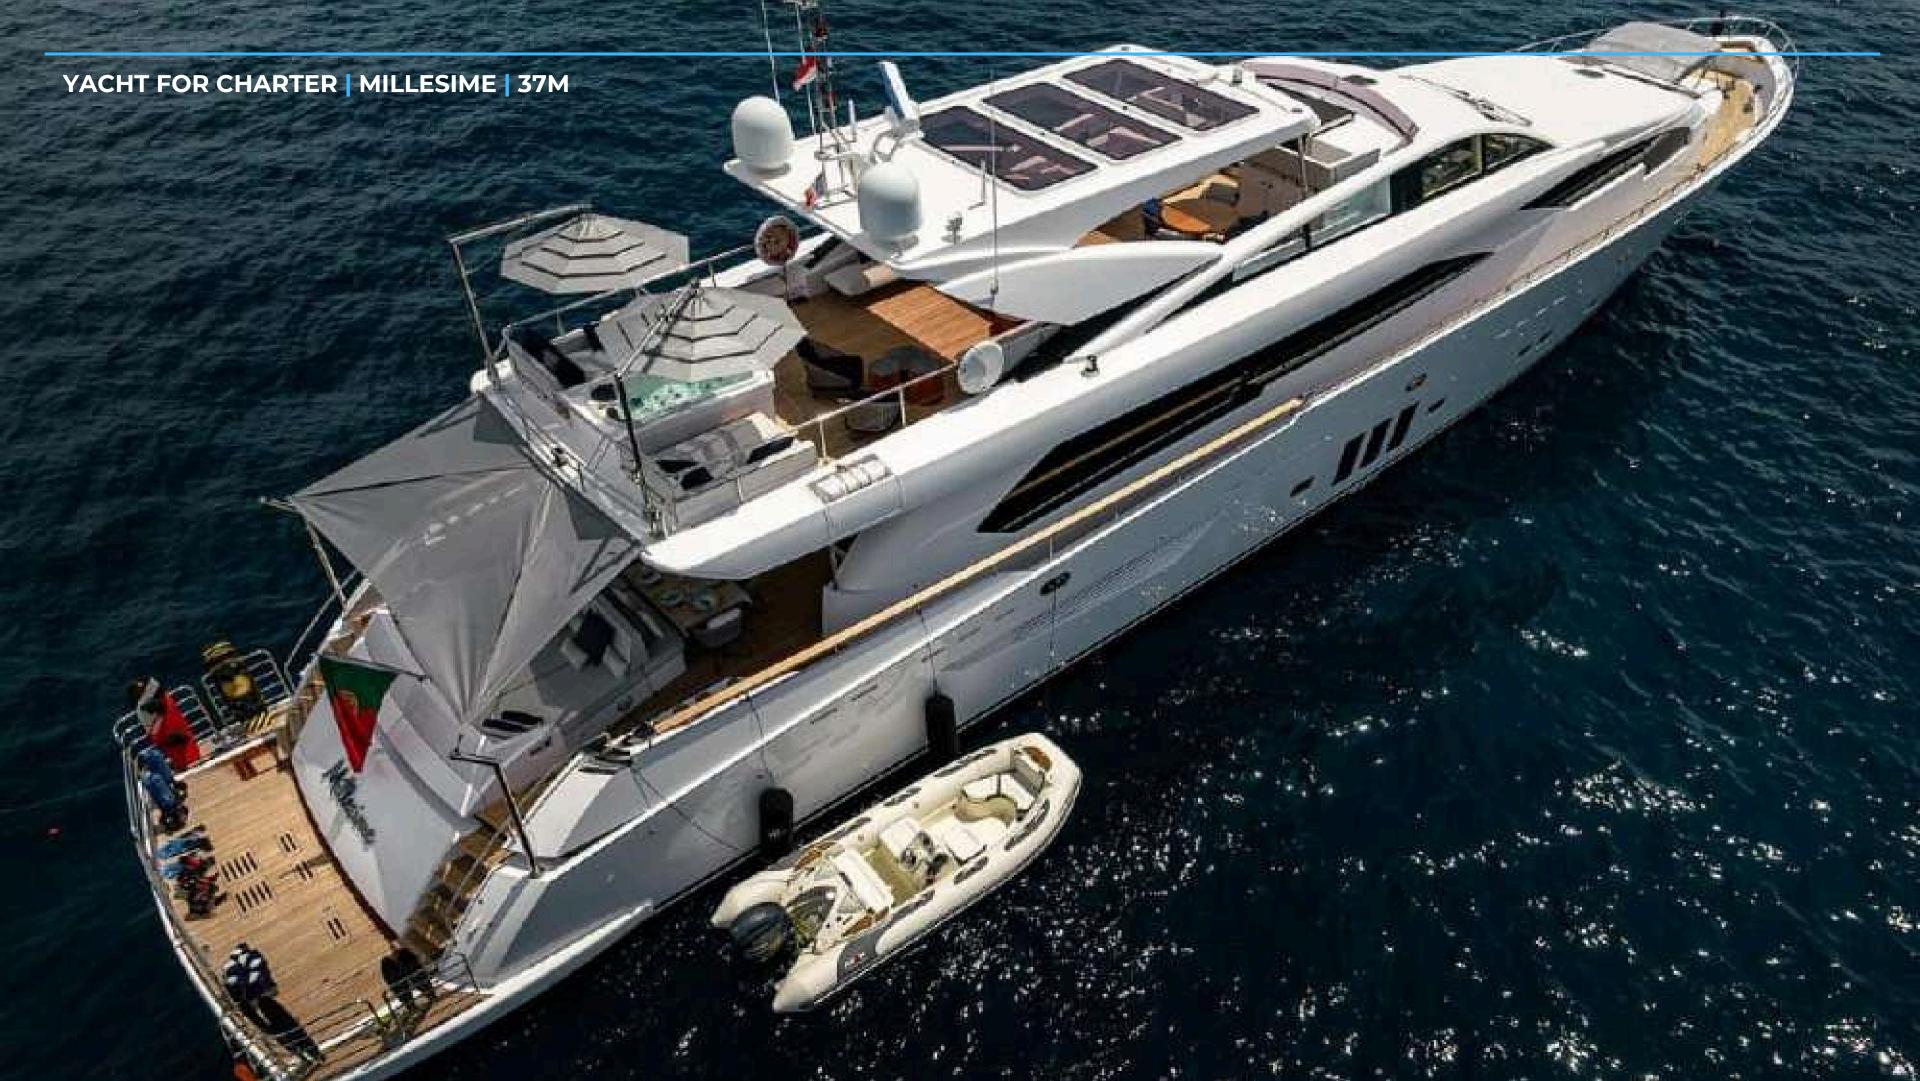

## ABOUT MILLESIME

This stunning 37-meter yacht combines elegant design with top-tier comfort, offering an unforgettable experience at sea.

With five stylish cabins for up to 10 guests, MILLESIME is perfect for relaxing with family or entertaining friends.

Enjoy features like a Jacuzzi, spacious decks, and a wide selection of water toys. Whether you're soaking up the sun or exploring the coastline, every moment on board is designed to impress.

With a professional crew and all the modern comforts—Wi-Fi, air conditioning, and more—your journey will be smooth, stylish, and unforgettable.

## YACHT FOR CHARTER | MILLESIME | 37M

**DETAILS:** 

PASSENGERS CRUISING : 12

**ACCOMMODATION:** 

LOA: 37 M

OVERNIGHT PASSENGERS: 10

BEAM: 7.30 M

CABINS: 5 (3 x DOUBLE, 2 x TWIN)