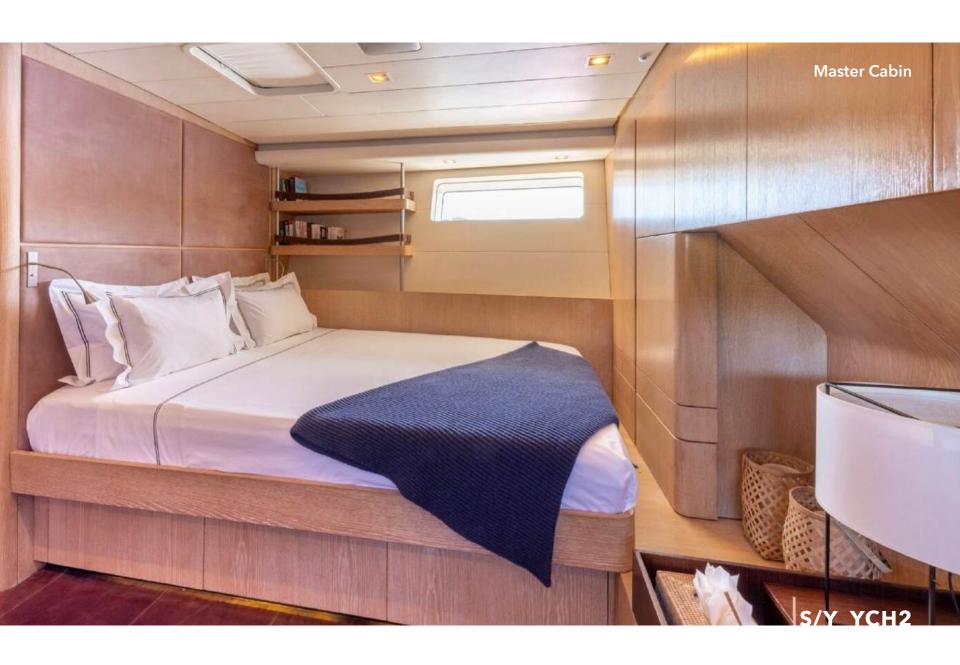

Prepare to embark on the voyage of a lifetime aboard 'YCH2,' a 90-foot masterpiece by the renowned Nautor's Swan shipyard. Her spacious layout includes comfortable accommodation for up to 6 guests in 3 cabins. The yacht's interior design is meticulously curated by German Frers.