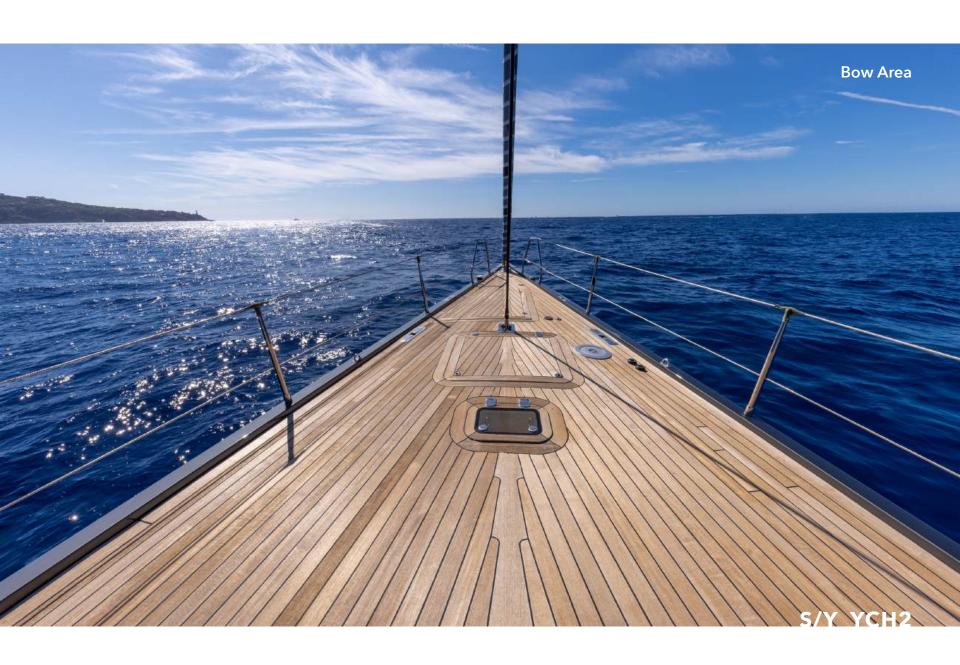

Heading outdoors, there are many places to unwind, including a relaxation space in the bow, suitable for sunbathing or reading a book in the optional shade, a sheltered al fresco dining area forward of the twin cockpit, providing panoramic views and a seamless connection to the ocean. This vessel is purposefully crafted for sailing performance and easy maneuverability.