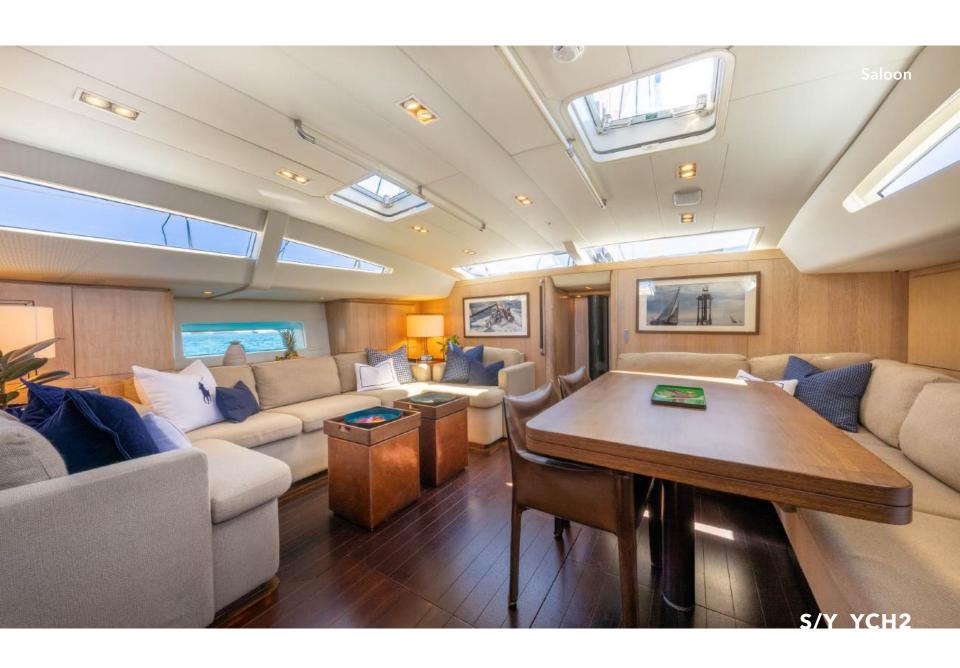

Prepare to embark on the voyage of a lifetime aboard 'YCH2,' a 90-foot masterpiece by the renowned Nautor's Swan shipyard. Her spacious layout includes comfortable accommodation for up to 6 guests in 3 cabins. The yacht's interior design is meticulously curated by German Frers.