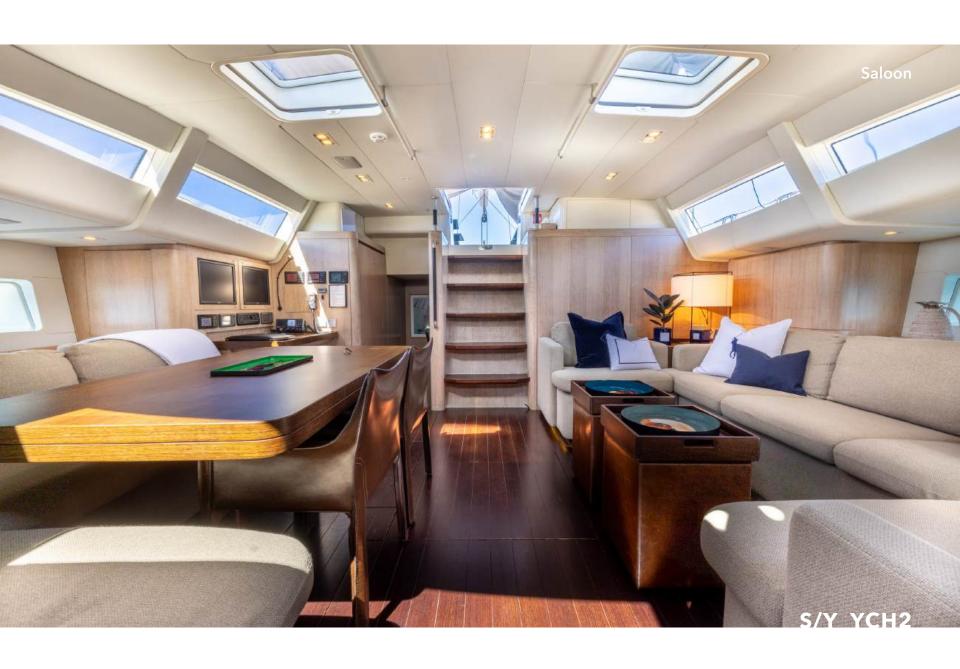

Prepare to embark on the voyage of a lifetime aboard 'YCH2,' a 90-foot masterpiece by the renowned Nautor's Swan shipyard. Her spacious layout includes comfortable accommodation for up to 6 guests in 3 cabins. The yacht's interior design is meticulously curated by German Frers.