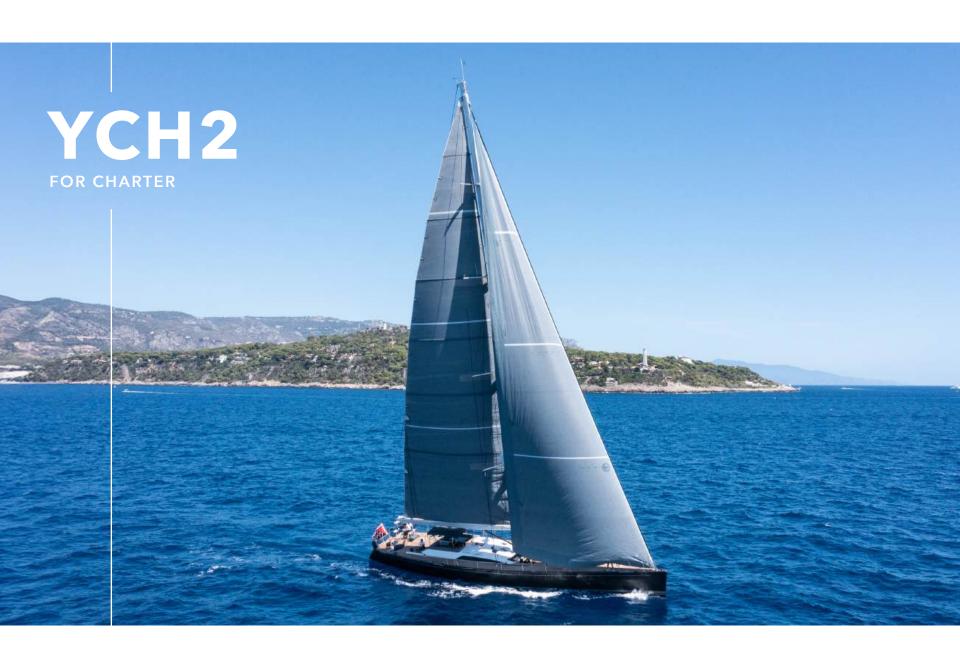

Prepare to embark on the voyage of a lifetime aboard 'YCH2,' a 90-foot masterpiece by the renowned Nautor's Swan shipyard. Her spacious layout includes comfortable accommodation for up to 6 guests in 3 cabins. The yacht's interior design is meticulously curated by German Frers.