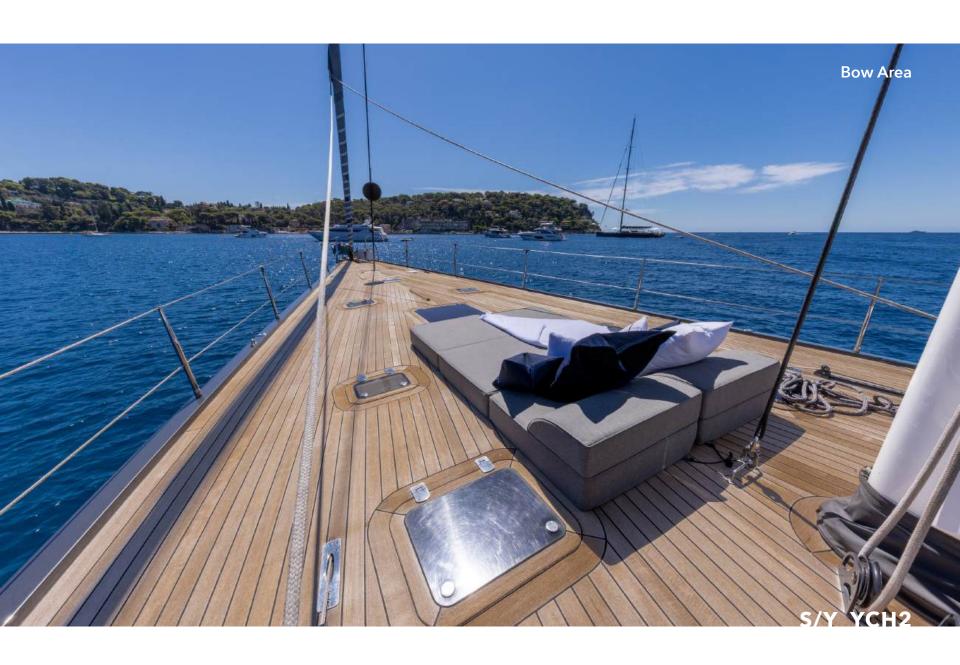

Heading outdoors, there are many places to unwind, including a relaxation space in the bow, suitable for sunbathing or reading a book in the optional shade, a sheltered al fresco dining area forward of the twin cockpit, providing panoramic views and a seamless connection to the ocean. This vessel is purposefully crafted for sailing performance and easy maneuverability.