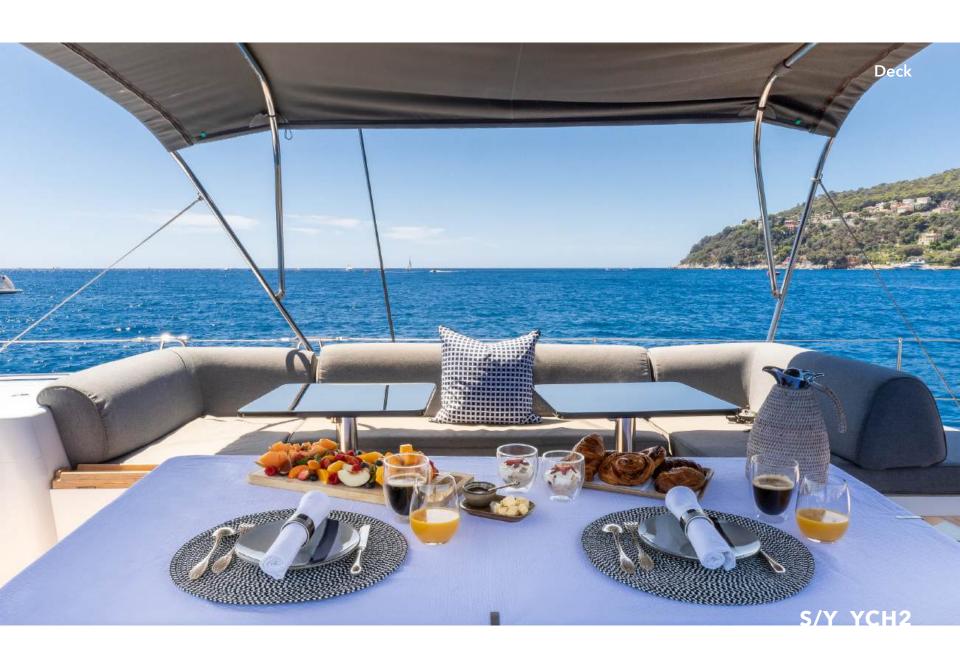

Heading outdoors, there are many places to unwind, including a relaxation space in the bow, suitable for sunbathing or reading a book in the optional shade, a sheltered al fresco dining area forward of the twin cockpit, providing panoramic views and a seamless connection to the ocean. This vessel is purposefully crafted for sailing performance and easy maneuverability.