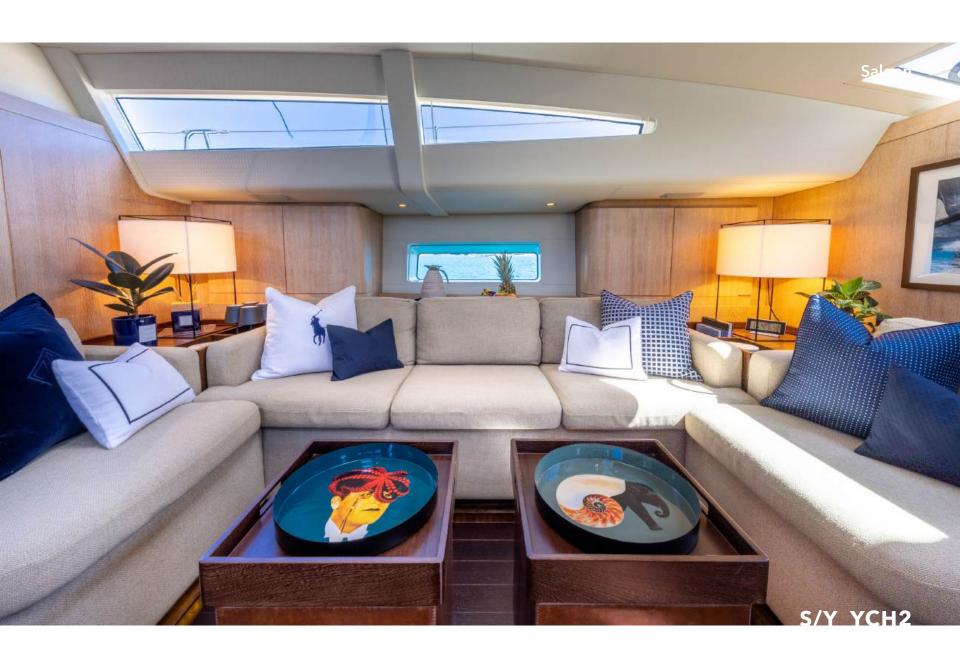

Prepare to embark on the voyage of a lifetime aboard 'YCH2,' a 90-foot masterpiece by the renowned Nautor's Swan shipyard. Her spacious layout includes comfortable accommodation for up to 6 guests in 3 cabins. The yacht's interior design is meticulously curated by German Frers.