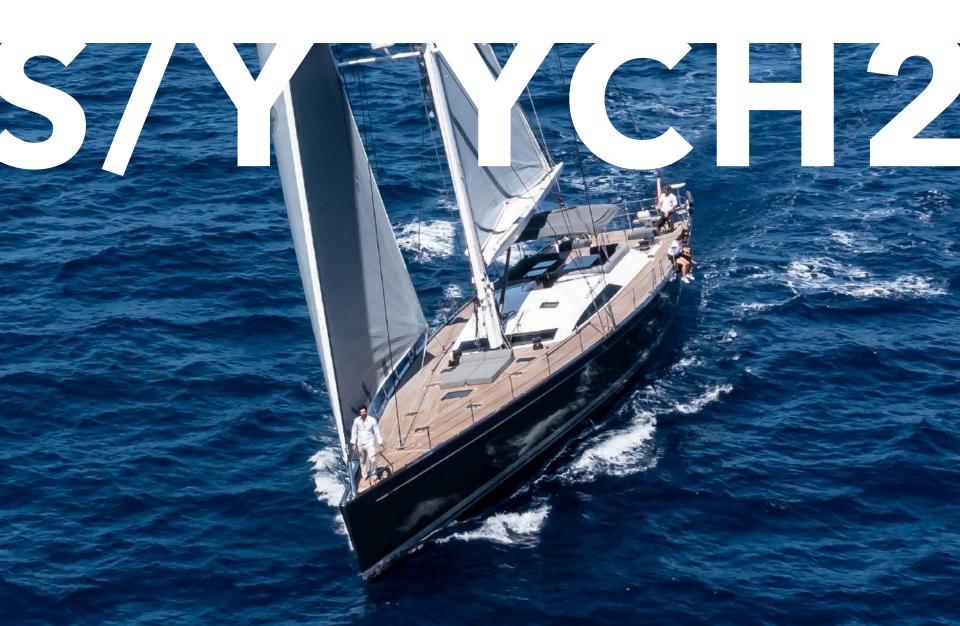

Prepare to embark on the voyage of a lifetime aboard 'YCH2,' a 90-foot masterpiece by the renowned Nautor's Swan shipyard. Her spacious layout includes comfortable accommodation for up to 6 guests in 3 cabins. The yacht's interior design is meticulously curated by German Frers.

Heading outdoors, there are many places to unwind, including a relaxation space in the bow, suitable for sunbathing or reading a book in the optional shade, a sheltered al fresco dining area forward of the twin cockpit, providing panoramic views and a seamless connection to the ocean. This vessel is purposefully crafted for sailing performance and easy maneuverability.