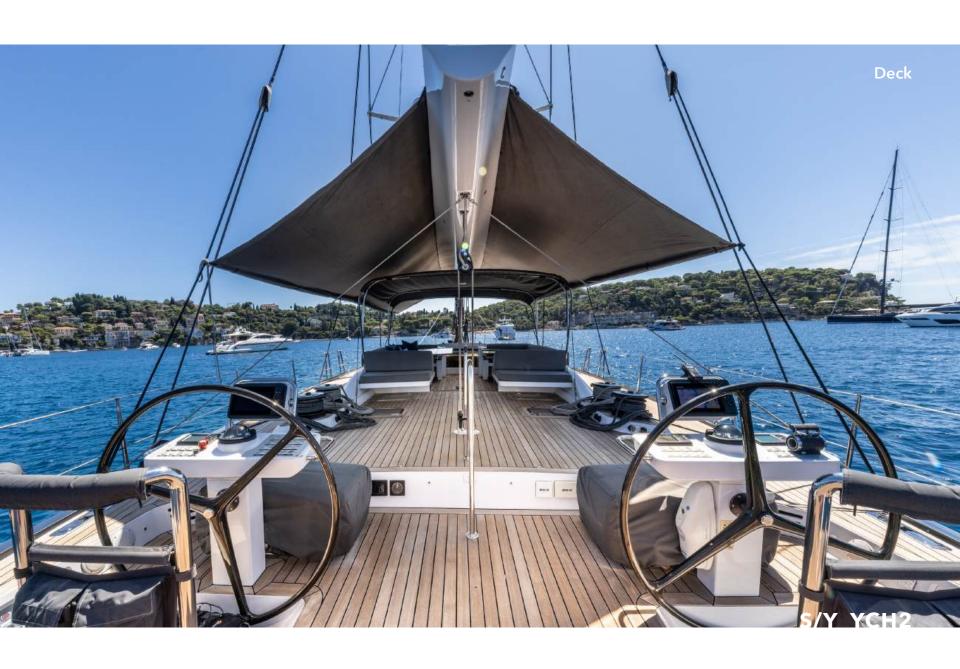

Heading outdoors, there are many places to unwind, including a relaxation space in the bow, suitable for sunbathing or reading a book in the optional shade, a sheltered al fresco dining area forward of the twin cockpit, providing panoramic views and a seamless connection to the ocean. This vessel is purposefully crafted for sailing performance and easy maneuverability.