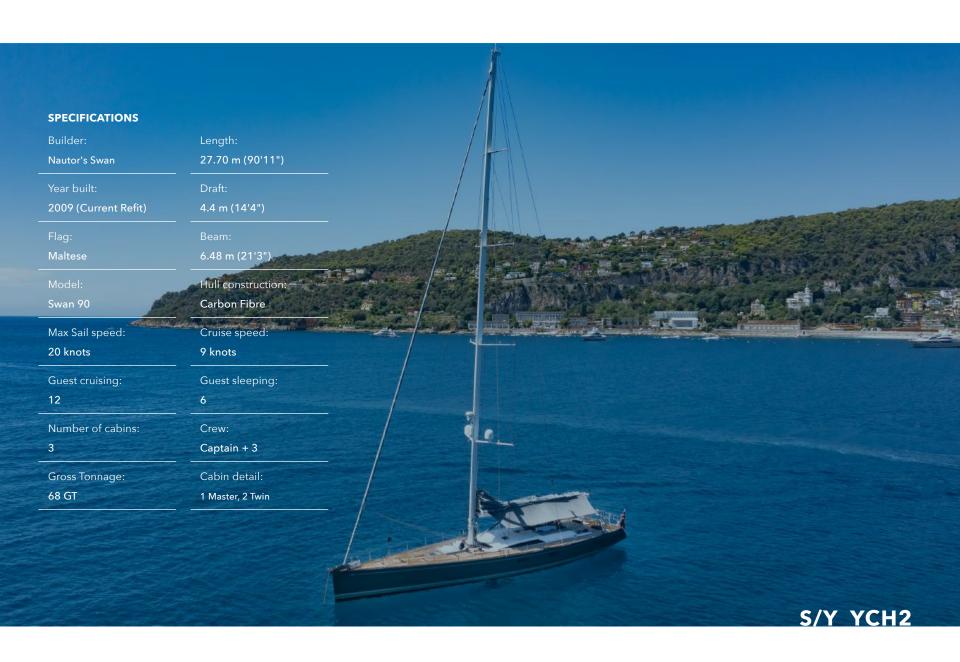

Prepare to embark on the voyage of a lifetime aboard 'YCH2,' a 90-foot masterpiece by the renowned Nautor's Swan shipyard. Her spacious layout includes comfortable accommodation for up to 6 guests in 3 cabins. The yacht's interior design is meticulously curated by German Frers.