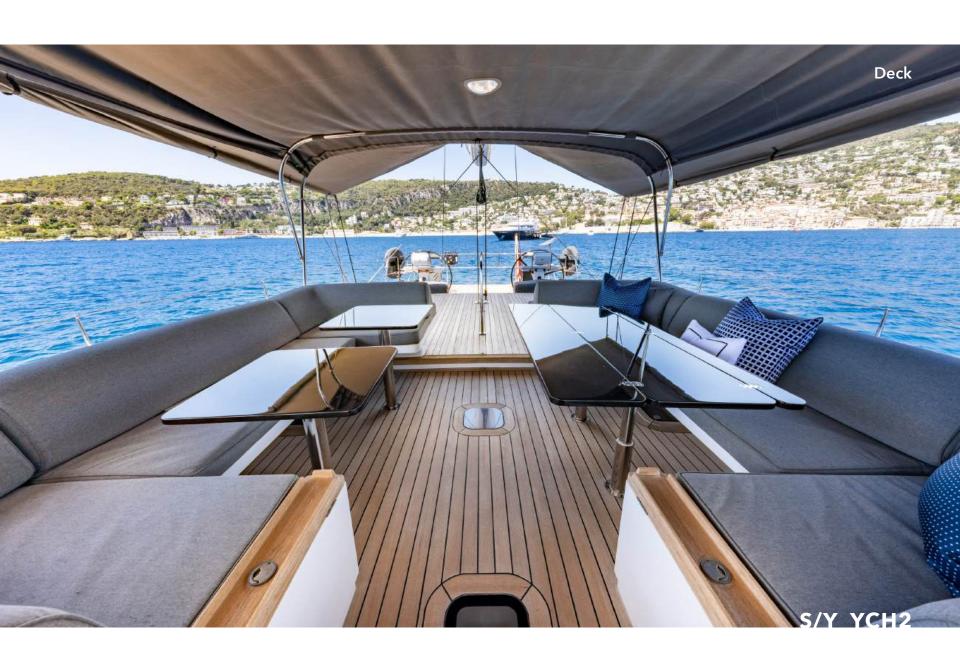

Heading outdoors, there are many places to unwind, including a relaxation space in the bow, suitable for sunbathing or reading a book in the optional shade, a sheltered al fresco dining area forward of the twin cockpit, providing panoramic views and a seamless connection to the ocean. This vessel is purposefully crafted for sailing performance and easy maneuverability.