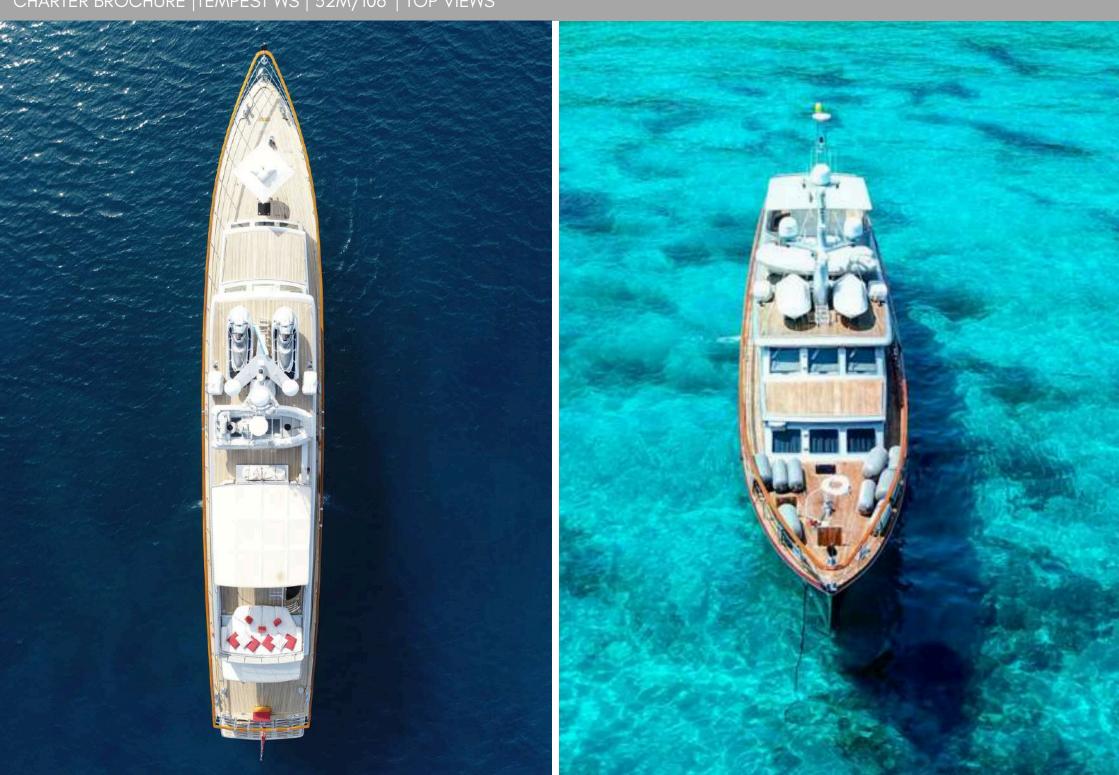

BUILDER Chantier de L'Estérel

BASE PORT Nice, South of France

BUILT 1963 REFITTED 2008 - 2013 - 2025

CRUISING SPEED 15 knots
TOP SPEED 17 knots

 LENGHT
 32 meters - 106'

 BEAM
 5.63 meters - 18'7"

 DRAFT
 1.80 meters - 6'

## Tempest WS is a labor of love, an exquisite blend of elegance and nostalgia, embodying the pinnacle of classic French naval architecture.

Originally built as a French coast guard patrol vessel by the renowned Chantier Naval de l'Esterel, she boasts a beautiful triple planked mahogany hull that catches the eye wherever she sails. Designed to patrol at over 20 knots in adverse weather, she combines French sophistication with military-grade efficiency.