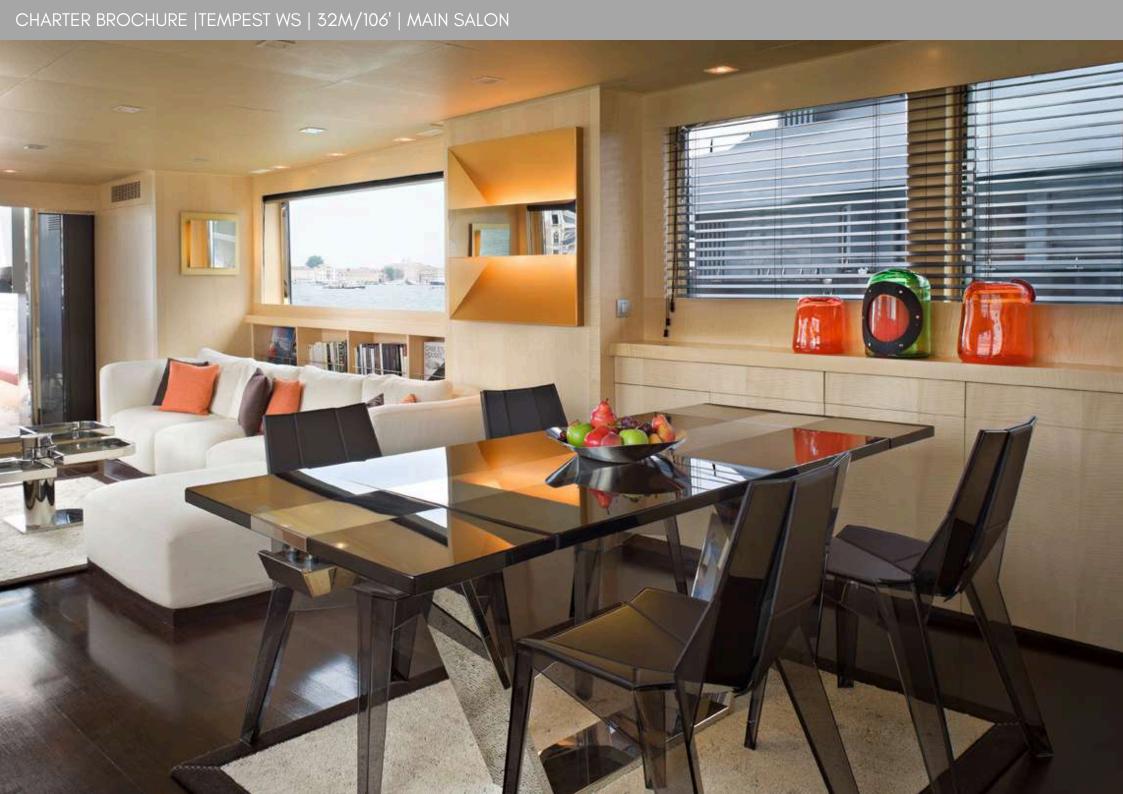

## **OVERVIEW**

## Tempest WS is a labor of love, an exquisite blend of elegance and nostalgia, embodying the pinnacle of classic French naval architecture.

Originally built as a French coast guard patrol vessel by the renowned Chantier Naval de l'Esterel, she boasts a beautiful triple planked mahogany hull that catches the eye wherever she sails. Designed to patrol at over 20 knots in adverse weather, she combines French sophistication with military-grade efficiency.

Completely refitted in 2002 under the visionary guidance of architect André Mauric, Tempest WS has been reborn, marrying her original sea-keeping qualities with the comforts and style of a modern motor yacht. Her interior accommodation is surprisingly comfortable and in "as new" condition, making her a perfect yacht for cruising with both comfort and sophistication.

Consistently maintained to the highest standards, Tempest WS is a modern vessel with the charm of a classic yacht, representing a unique piece of maritime artistry. She is the ideal size for comfortably cruising the Mediterranean and is fully commercial ready, making her a successful charter vessel. This true gentleman's yacht is one-of-a-kind and must be inspected to be fully appreciated.