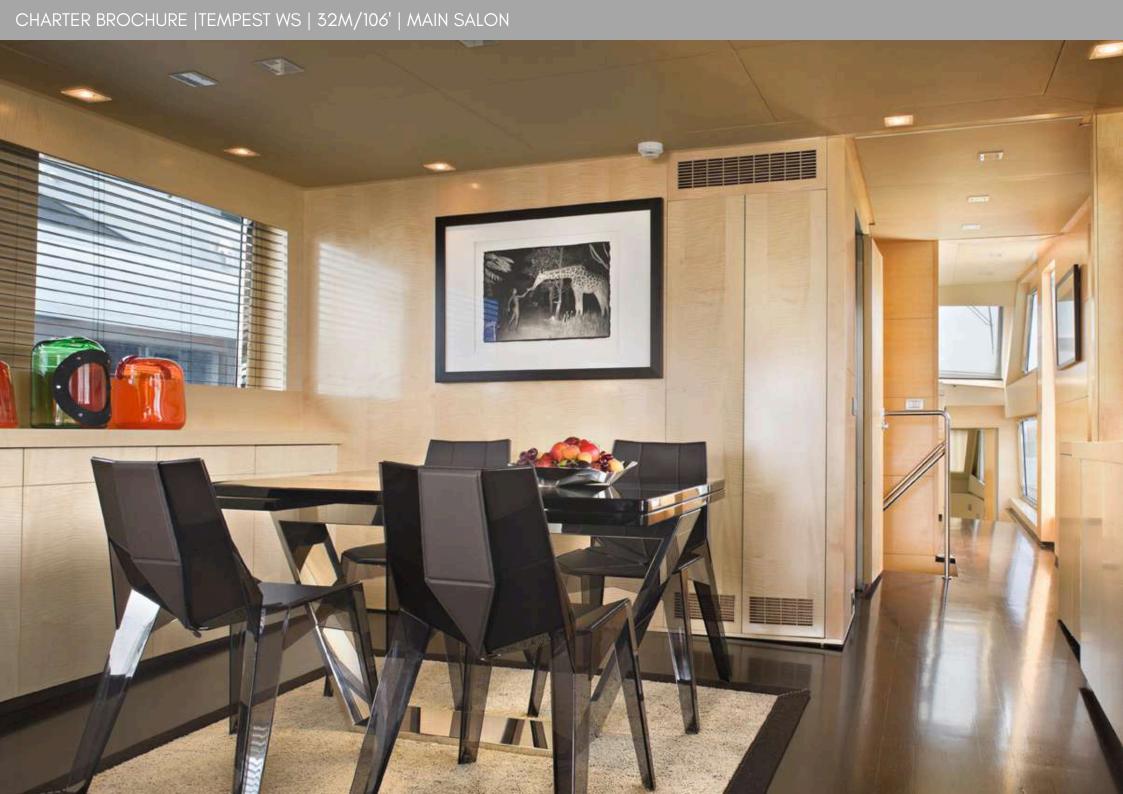

## **OVERVIEW**

## Tempest WS is a labor of love, an exquisite blend of elegance and nostalgia, embodying the pinnacle of classic French naval architecture.

Originally built as a French coast guard patrol vessel by the renowned Chantier Naval de l'Esterel, she boasts a beautiful triple planked mahogany hull that catches the eye wherever she sails. Designed to patrol at over 20 knots in adverse weather, she combines French sophistication with military-grade efficiency.

Completely refitted in 2002 under the visionary guidance of architect André Mauric, Tempest WS has been reborn, marrying her original sea-keeping qualities with the comforts and style of a modern motor yacht. Her interior accommodation is surprisingly comfortable and in "as new" condition, making her a perfect yacht for cruising with both comfort and sophistication.

Consistently maintained to the highest standards, Tempest WS is a modern vessel with the charm of a classic yacht, representing a unique piece of maritime artistry. She is the ideal size for comfortably cruising the Mediterranean and is fully commercial ready, making her a successful charter vessel. This true gentleman's yacht is one-of-a-kind and must be inspected to be fully appreciated.