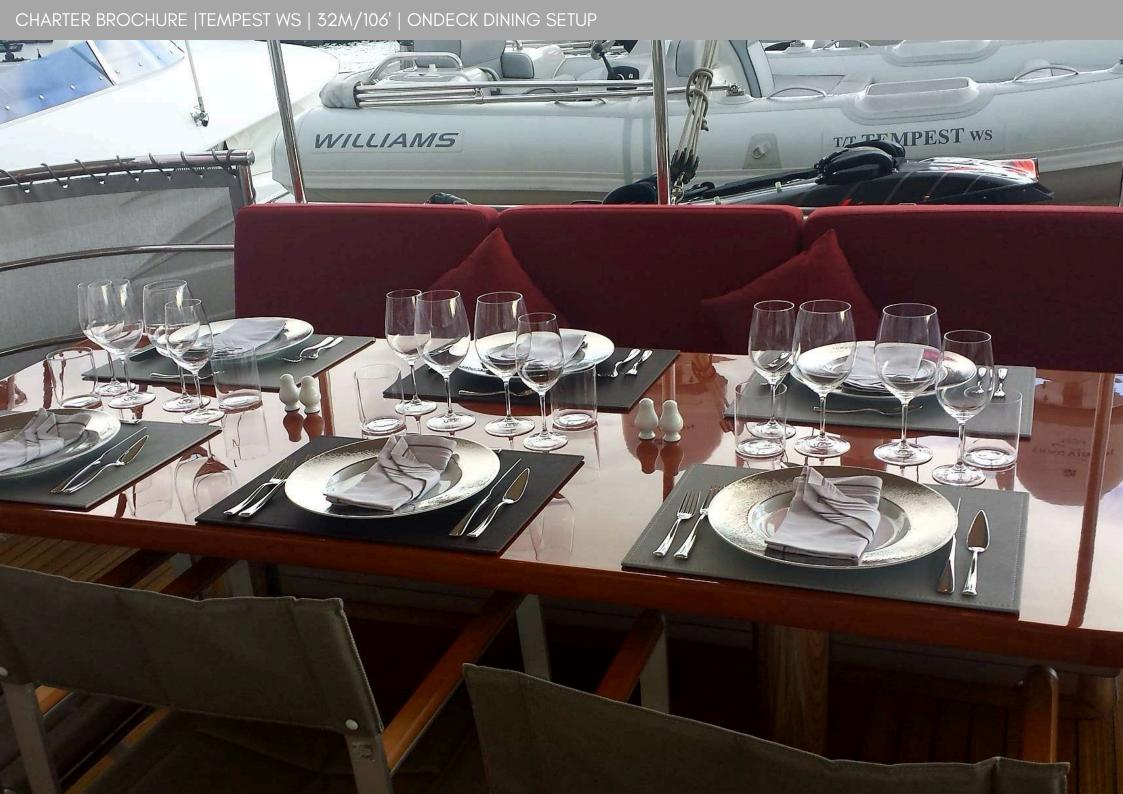

Consistently maintained to the highest standards, Tempest WS is a modern vessel with the charm of a classic yacht, representing a unique piece of maritime artistry. She is the ideal size for comfortably cruising the Mediterranean and is fully commercial ready, making her a successful charter vessel. This true gentleman's yacht is one-of-a-kind and must be inspected to be fully appreciated.