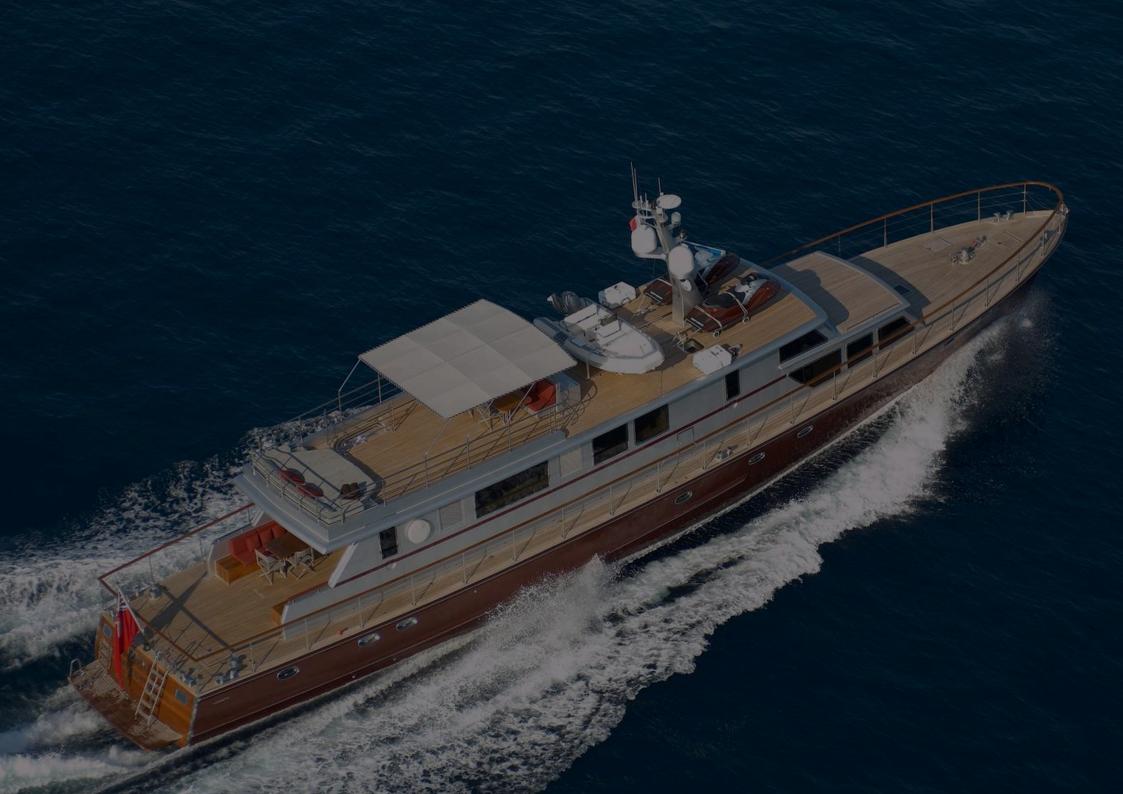

## Tempest WS is a labor of love, an exquisite blend of elegance and nostalgia, embodying the pinnacle of classic French naval architecture.

Originally built as a French coast guard patrol vessel by the renowned Chantier Naval de l'Esterel, she boasts a beautiful triple planked mahogany hull that catches the eye wherever she sails. Designed to patrol at over 20 knots in adverse weather, she combines French sophistication with military-grade efficiency.

Completely refitted in 2002 under the visionary guidance of architect André Mauric, Tempest WS has been reborn, marrying her original sea-keeping qualities with the comforts and style of a modern motor yacht. Her interior accommodation is surprisingly comfortable and in "as new" condition, making her a perfect yacht for cruising with both comfort and sophistication.

Consistently maintained to the highest standards, Tempest WS is a modern vessel with the charm of a classic yacht, representing a unique piece of maritime artistry. She is the ideal size for comfortably cruising the Mediterranean and is fully commercial ready, making her a successful charter vessel. This true gentleman's yacht is one-of-a-kind and must be inspected to be fully appreciated.