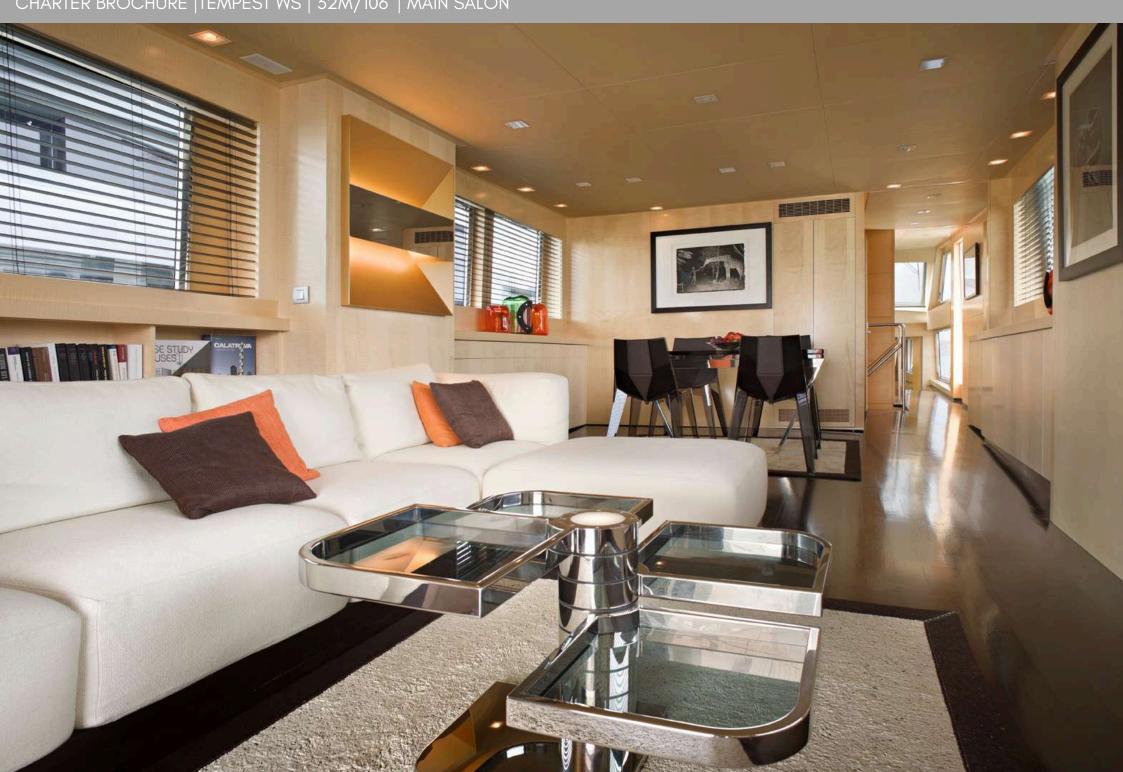

## **OVERVIEW**

## Tempest WS is a labor of love, an exquisite blend of elegance and nostalgia, embodying the pinnacle of classic French naval architecture.

Originally built as a French coast guard patrol vessel by the renowned Chantier Naval de l'Esterel, she boasts a beautiful triple planked mahogany hull that catches the eye wherever she sails. Designed to patrol at over 20 knots in adverse weather, she combines French sophistication with military-grade efficiency.

Completely refitted in 2002 under the visionary guidance of architect André Mauric, Tempest WS has been reborn, marrying her original sea-keeping qualities with the comforts and style of a modern motor yacht. Her interior accommodation is surprisingly comfortable and in "as new" condition, making her a perfect yacht for cruising with both comfort and sophistication.

Consistently maintained to the highest standards, Tempest WS is a modern vessel with the charm of a classic yacht, representing a unique piece of maritime artistry. She is the ideal size for comfortably cruising the Mediterranean and is fully commercial ready, making her a successful charter vessel. This true gentleman's yacht is one-of-a-kind and must be inspected to be fully appreciated.