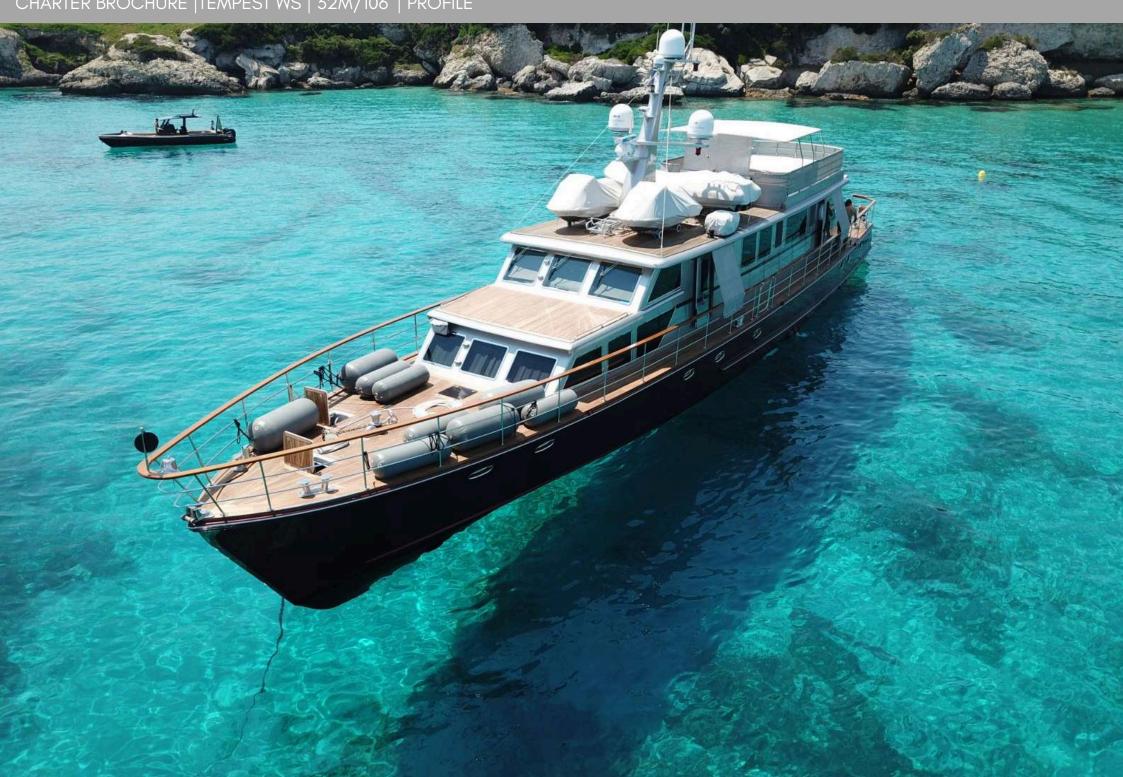

## Tempest WS is a labor of love, an exquisite blend of elegance and nostalgia, embodying the pinnacle of classic French naval architecture.

Originally built as a French coast guard patrol vessel by the renowned Chantier Naval de l'Esterel, she boasts a beautiful triple planked mahogany hull that catches the eye wherever she sails. Designed to patrol at over 20 knots in adverse weather, she combines French sophistication with military-grade efficiency.

Completely refitted in 2002 under the visionary guidance of architect André Mauric, Tempest WS has been reborn, marrying her original sea-keeping qualities with the comforts and style of a modern motor yacht. Her interior accommodation is surprisingly comfortable and in "as new" condition, making her a perfect yacht for cruising with both comfort and sophistication.

Consistently maintained to the highest standards, Tempest WS is a modern vessel with the charm of a classic yacht, representing a unique piece of maritime artistry. She is the ideal size for comfortably cruising the Mediterranean and is fully commercial ready, making her a successful charter vessel. This true gentleman's yacht is one-of-a-kind and must be inspected to be fully appreciated.