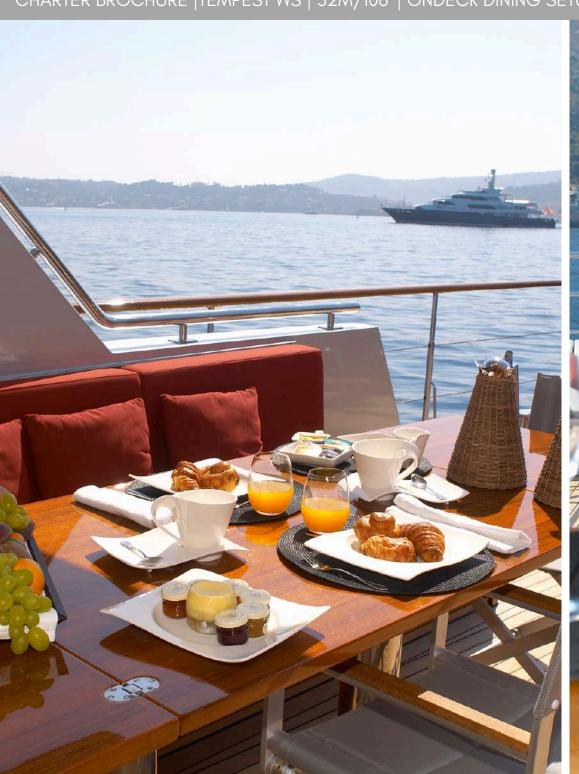

Consistently maintained to the highest standards, Tempest WS is a modern vessel with the charm of a classic yacht, representing a unique piece of maritime artistry. She is the ideal size for comfortably cruising the Mediterranean and is fully commercial ready, making her a successful charter vessel. This true gentleman's yacht is one-of-a-kind and must be inspected to be fully appreciated.