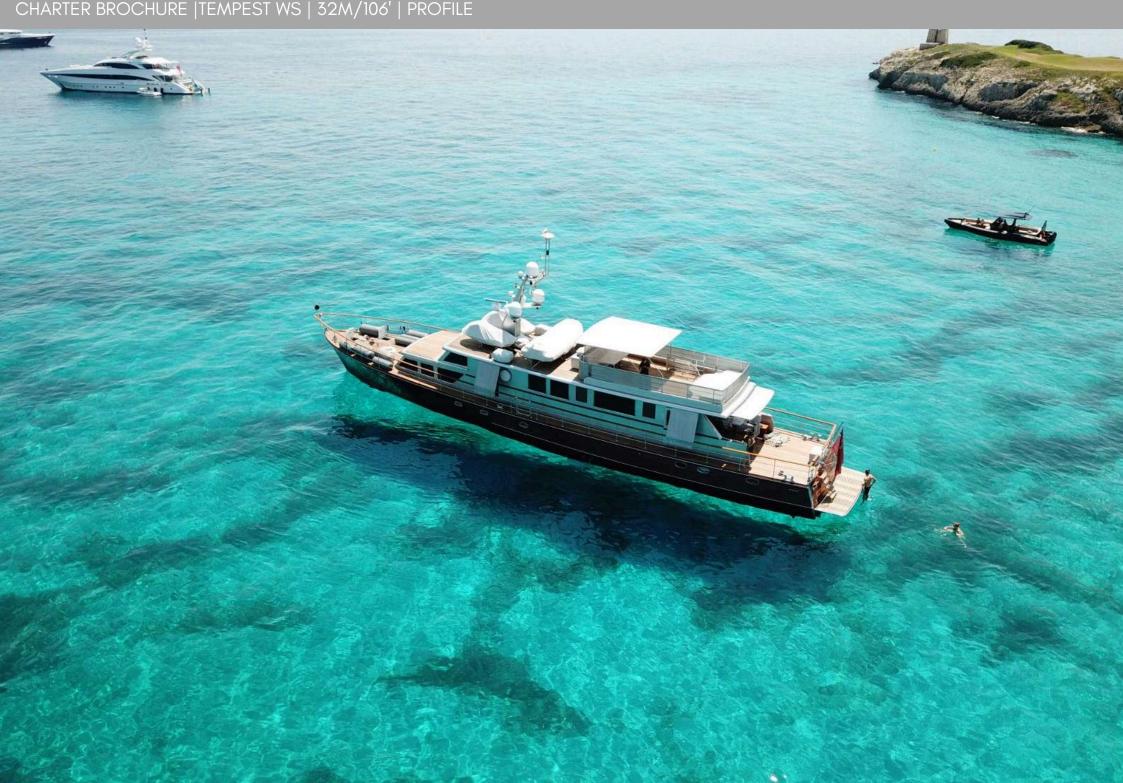

BUILDER Chantier de L'Estérel

BASE PORT Nice, South of France

BUILT 1963 REFITTED 2008 - 2013 - 2025

CRUISING SPEED 15 knots
TOP SPEED 17 knots

 LENGHT
 32 meters - 106'

 BEAM
 5.63 meters - 18'7"

 DRAFT
 1.80 meters - 6'

## Tempest WS is a labor of love, an exquisite blend of elegance and nostalgia, embodying the pinnacle of classic French naval architecture.

Originally built as a French coast guard patrol vessel by the renowned Chantier Naval de l'Esterel, she boasts a beautiful triple planked mahogany hull that catches the eye wherever she sails. Designed to patrol at over 20 knots in adverse weather, she combines French sophistication with military-grade efficiency.