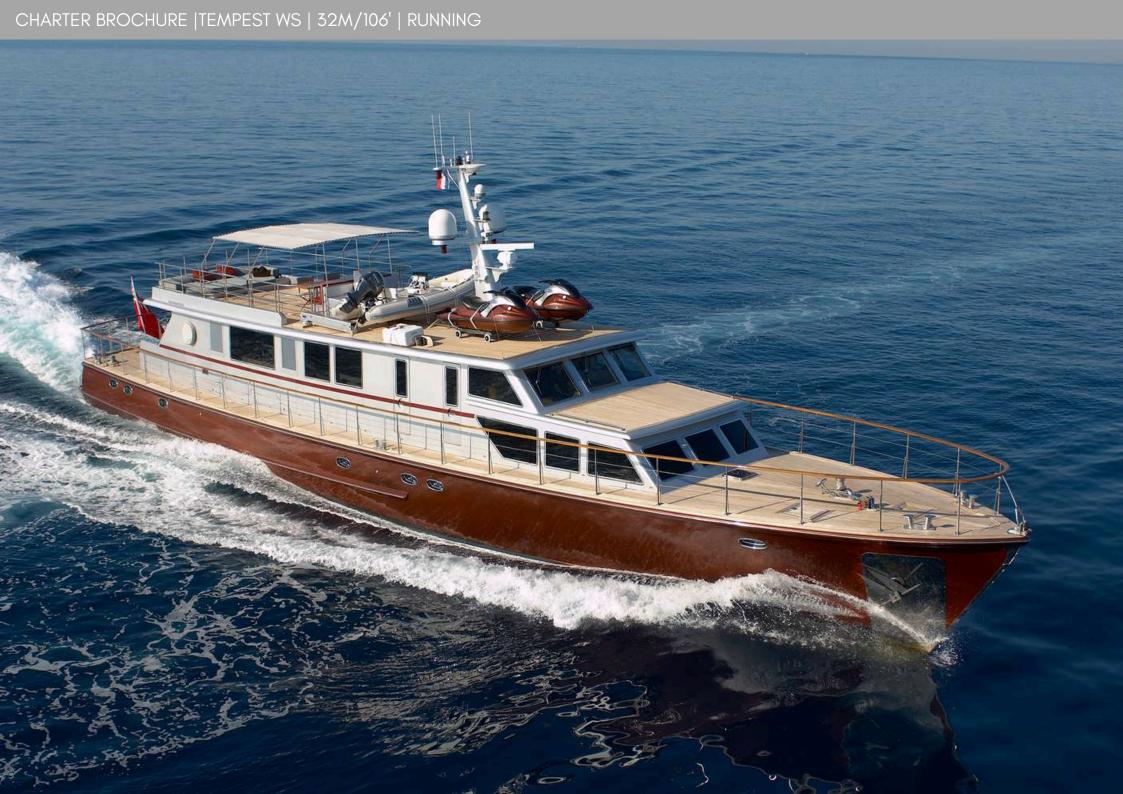

BUILDER Chantier de L'Estérel

BASE PORT Nice, South of France

BUILT 1963 REFITTED 2008 - 2013 - 2025

CRUISING SPEED 15 knots
TOP SPEED 17 knots

 LENGHT
 32 meters - 106'

 BEAM
 5.63 meters - 18'7"

 DRAFT
 1.80 meters - 6'

## Tempest WS is a labor of love, an exquisite blend of elegance and nostalgia, embodying the pinnacle of classic French naval architecture.

Originally built as a French coast guard patrol vessel by the renowned Chantier Naval de l'Esterel, she boasts a beautiful triple planked mahogany hull that catches the eye wherever she sails. Designed to patrol at over 20 knots in adverse weather, she combines French sophistication with military-grade efficiency.