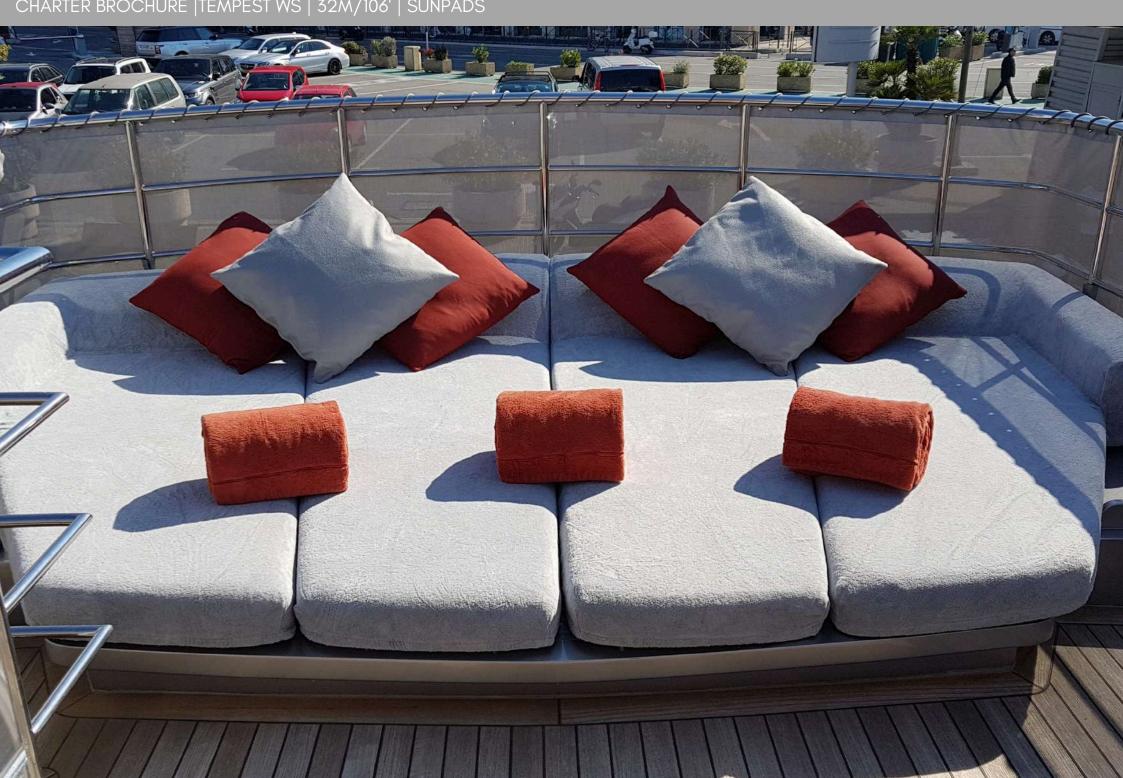

Consistently maintained to the highest standards, Tempest WS is a modern vessel with the charm of a classic yacht, representing a unique piece of maritime artistry. She is the ideal size for comfortably cruising the Mediterranean and is fully commercial ready, making her a successful charter vessel. This true gentleman's yacht is one-of-a-kind and must be inspected to be fully appreciated.