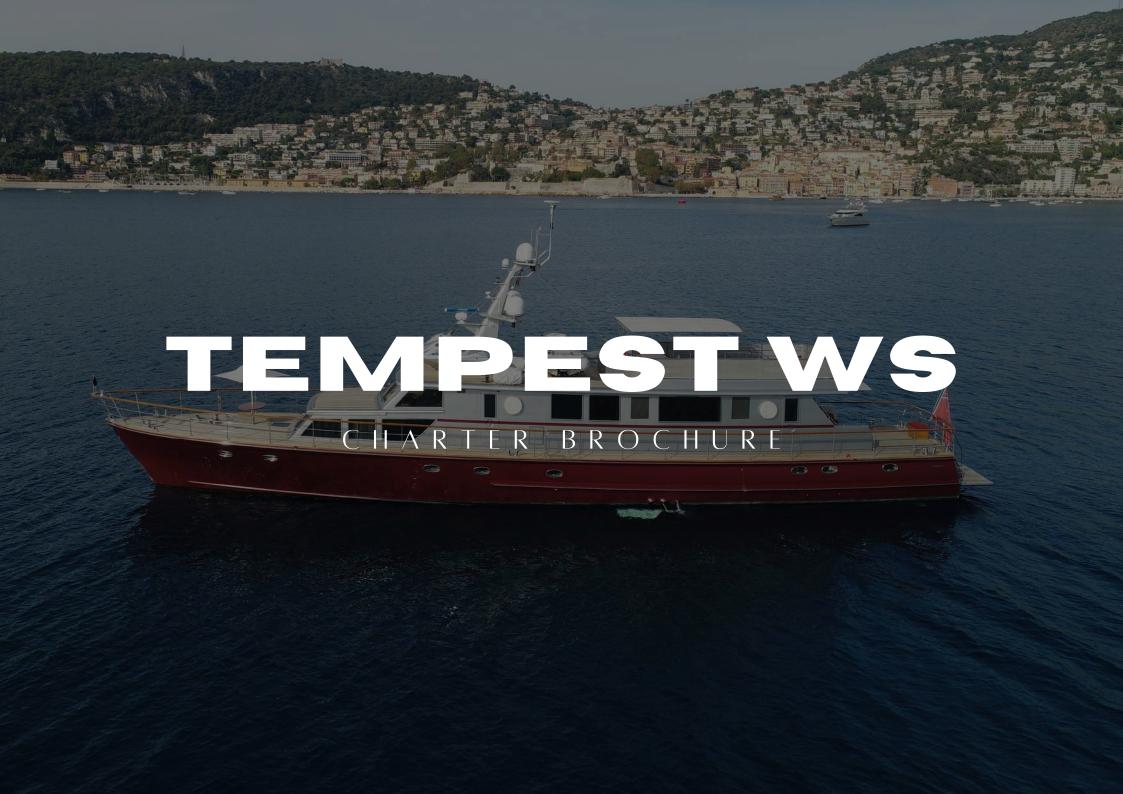

## Tempest WS is a labor of love, an exquisite blend of elegance and nostalgia, embodying the pinnacle of classic French naval architecture.

Originally built as a French coast guard patrol vessel by the renowned Chantier Naval de l'Esterel, she boasts a beautiful triple planked mahogany hull that catches the eye wherever she sails. Designed to patrol at over 20 knots in adverse weather, she combines French sophistication with military-grade efficiency.

Completely refitted in 2002 under the visionary guidance of architect André Mauric, Tempest WS has been reborn, marrying her original sea-keeping qualities with the comforts and style of a modern motor yacht. Her interior accommodation is surprisingly comfortable and in "as new" condition, making her a perfect yacht for cruising with both comfort and sophistication.

Consistently maintained to the highest standards, Tempest WS is a modern vessel with the charm of a classic yacht, representing a unique piece of maritime artistry. She is the ideal size for comfortably cruising the Mediterranean and is fully commercial ready, making her a successful charter vessel. This true gentleman's yacht is one-of-a-kind and must be inspected to be fully appreciated.