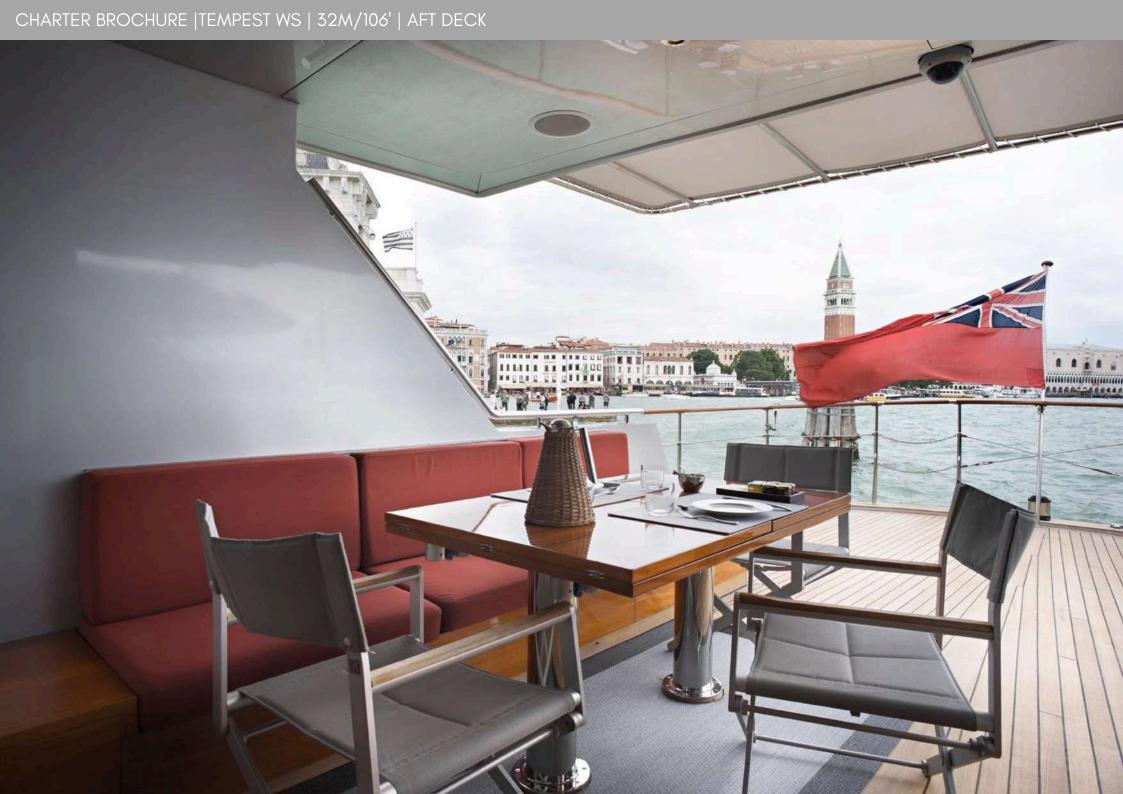

Consistently maintained to the highest standards, Tempest WS is a modern vessel with the charm of a classic yacht, representing a unique piece of maritime artistry. She is the ideal size for comfortably cruising the Mediterranean and is fully commercial ready, making her a successful charter vessel. This true gentleman's yacht is one-of-a-kind and must be inspected to be fully appreciated.