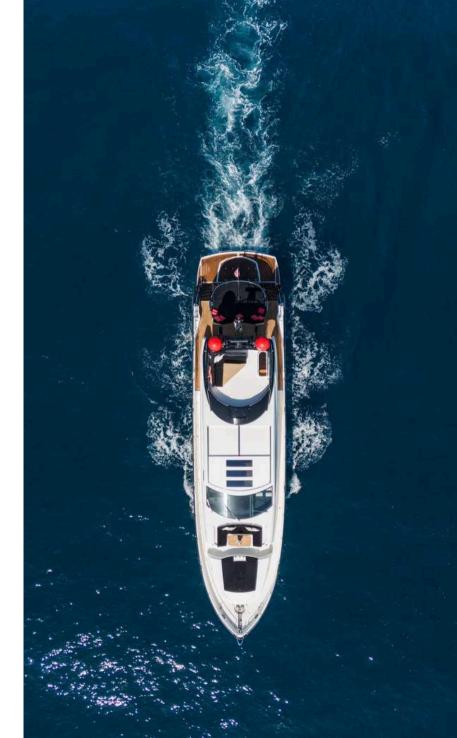

### PALUMBA

M/Y PALMUBA is a luxurious motor yacht, built in 2010 by Sunseeker. This majestic vessel boasts a length of 26.41m and a beam of 6.41m. M/Y PALUMBA is powered by two engines and a generator, allowing her to cruise up to 28 knots and reach a maximum speed of 38 knots! The yacht offers four cabins, accommodating up to eight guests for overnight charters and twelve guests for day charters. Whether you're looking for a relaxing cruise or an adrenaline-filled adventure, M/Y PALUMBA has it all.

## EXTERIOR DECKS