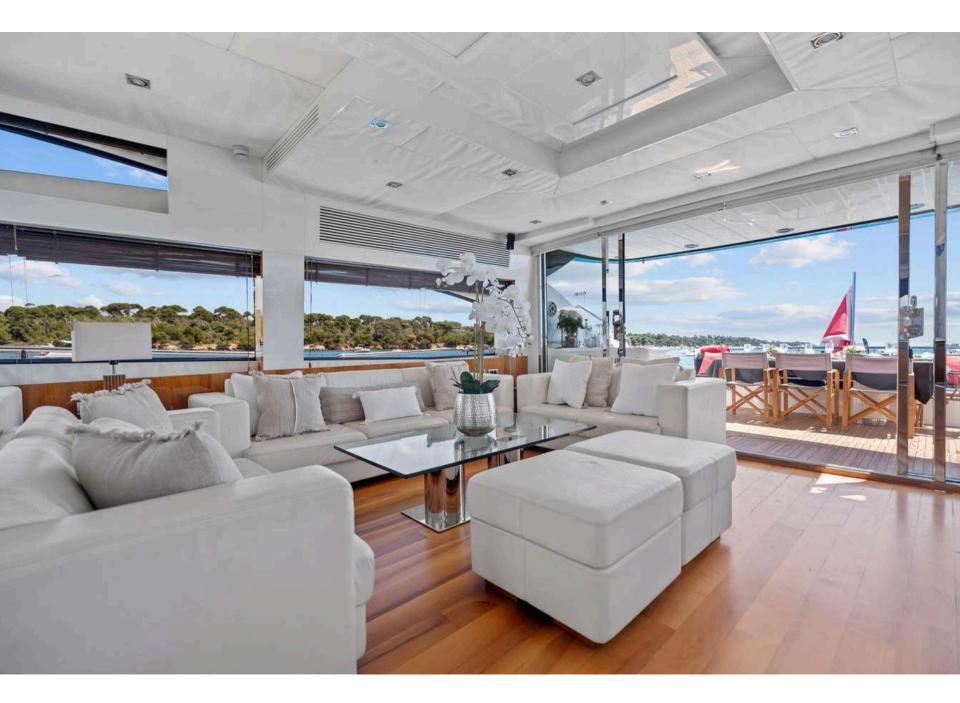

6.41M | 84.5FT

BUILDER SUNSEEKER BUILD 2010



### PALUMBA

M/Y PALMUBA is a luxurious motor yacht, built in 2010 by Sunseeker. This majestic vessel boasts a length of 26.41m and a beam of 6.41m. M/Y PALUMBA is powered by two engines and a generator, allowing her to cruise up to 28 knots and reach a maximum speed of 38 knots! The yacht offers four cabins, accommodating up to eight guests for overnight charters and twelve guests for day charters. Whether you're looking for a relaxing cruise or an adrenaline-filled adventure, M/Y PALUMBA has it all.

#### $O \vee E R \vee I E W$



## CAPACITY



- 8 SLEEPING CAPACITY
- 12 CRUISING CAPACITY

## PERFORMANCE

- CRUISING SPEED 28 KNOTS
- FUEL CONSUMPTION 600L/H





## EXTERIOR DECKS









































## INTERIOR AREAS











## ACCOMMODATION -



























## WATERTOYS

Williams 385 Jet Tender

1 Paddle

1 Seabob

1 Seascooter

1 Donut

Snorkeling equipment

Wakeboard & water skis



## PALUMBA