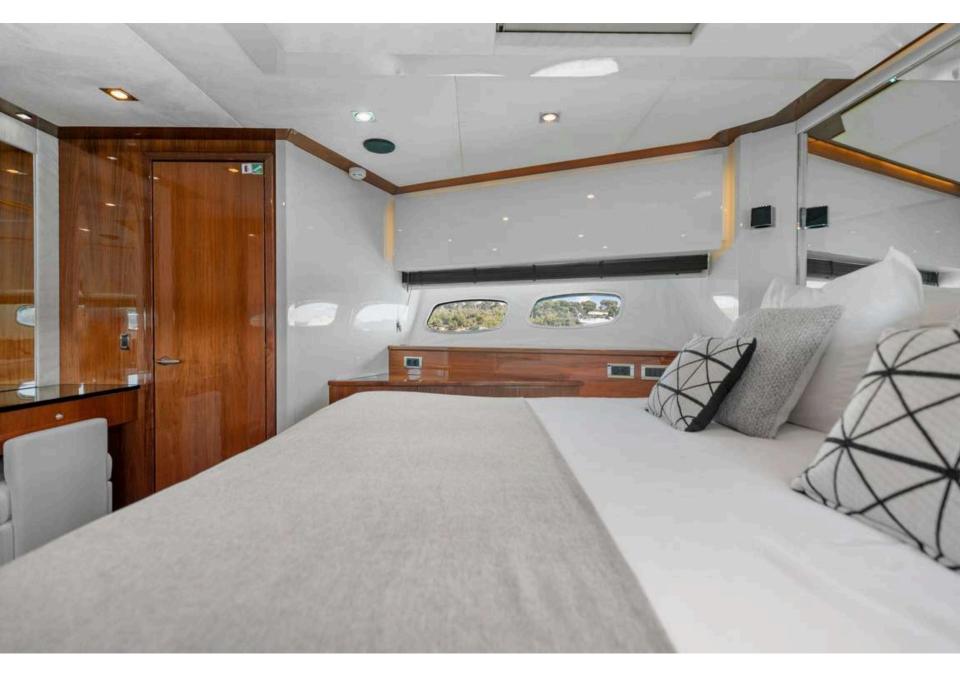

### PALUMBA

M/Y PALMUBA is a luxurious motor yacht, built in 2010 by Sunseeker. This majestic vessel boasts a length of 26.41m and a beam of 6.41m. M/Y PALUMBA is powered by two engines and a generator, allowing her to cruise up to 28 knots and reach a maximum speed of 38 knots! The yacht offers four cabins, accommodating up to eight guests for overnight charters and twelve guests for day charters. Whether you're looking for a relaxing cruise or an adrenaline-filled adventure, M/Y PALUMBA has it all.

#### $O \vee E R \vee I E W$



## CAPACITY



- 8 SLEEPING CAPACITY
- 12 CRUISING CAPACITY

## PERFORMANCE

- CRUISING SPEED 28 KNOTS
- FUEL CONSUMPTION 600L/H





## EXTERIOR DECKS









































## INTERIOR AREAS











## ACCOMMODATION -



























## WATERTOYS

Williams 385 Jet Tender

1 Paddle

1 Seabob

1 Seascooter

1 Donut

Snorkeling equipment

Wakeboard & water skis



## PALUMBA