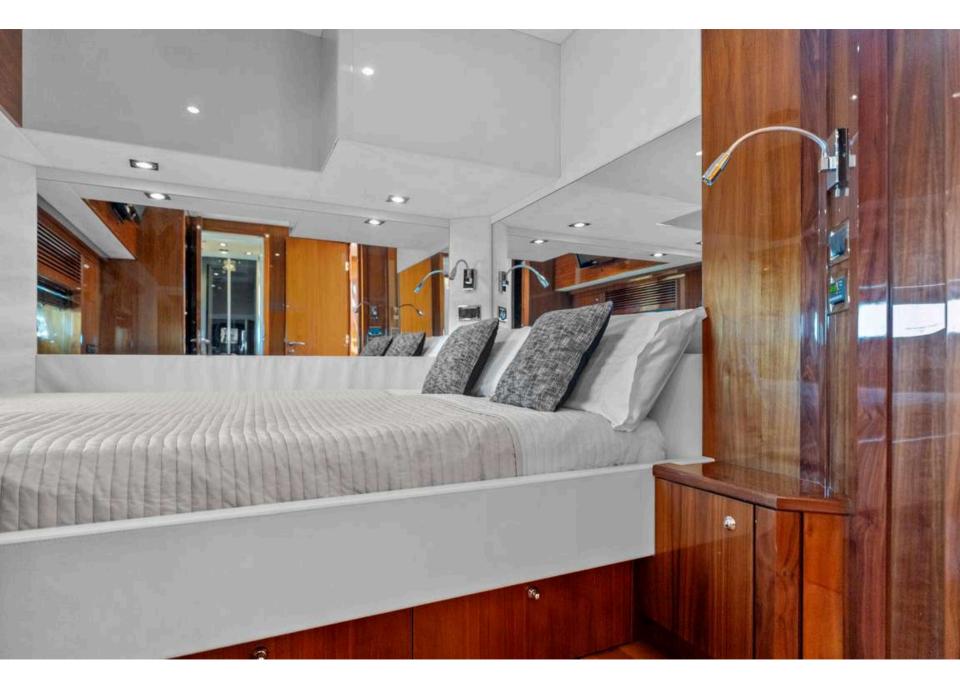

### PALUMBA

M/Y PALMUBA is a luxurious motor yacht, built in 2010 by Sunseeker. This majestic vessel boasts a length of 26.41m and a beam of 6.41m. M/Y PALUMBA is powered by two engines and a generator, allowing her to cruise up to 28 knots and reach a maximum speed of 38 knots! The yacht offers four cabins, accommodating up to eight guests for overnight charters and twelve guests for day charters. Whether you're looking for a relaxing cruise or an adrenaline-filled adventure, M/Y PALUMBA has it all.

#### $O \vee E R \vee I E W$



## CAPACITY



- 8 SLEEPING CAPACITY
- 12 CRUISING CAPACITY

## PERFORMANCE

- CRUISING SPEED 28 KNOTS
- FUEL CONSUMPTION 600L/H





## EXTERIOR DECKS









































## INTERIOR AREAS











## ACCOMMODATION -



























## WATERTOYS

Williams 385 Jet Tender

1 Paddle

1 Seabob

1 Seascooter

1 Donut

Snorkeling equipment

Wakeboard & water skis



## PALUMBA