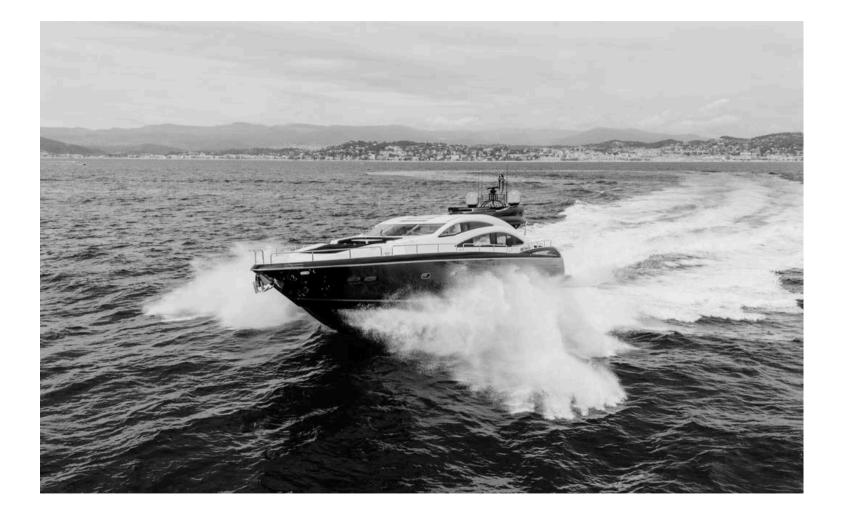

### PALUMBA

M/Y PALMUBA is a luxurious motor yacht, built in 2010 by Sunseeker. This majestic vessel boasts a length of 26.41m and a beam of 6.41m. M/Y PALUMBA is powered by two engines and a generator, allowing her to cruise up to 28 knots and reach a maximum speed of 38 knots! The yacht offers four cabins, accommodating up to eight guests for overnight charters and twelve guests for day charters. Whether you're looking for a relaxing cruise or an adrenaline-filled adventure, M/Y PALUMBA has it all.