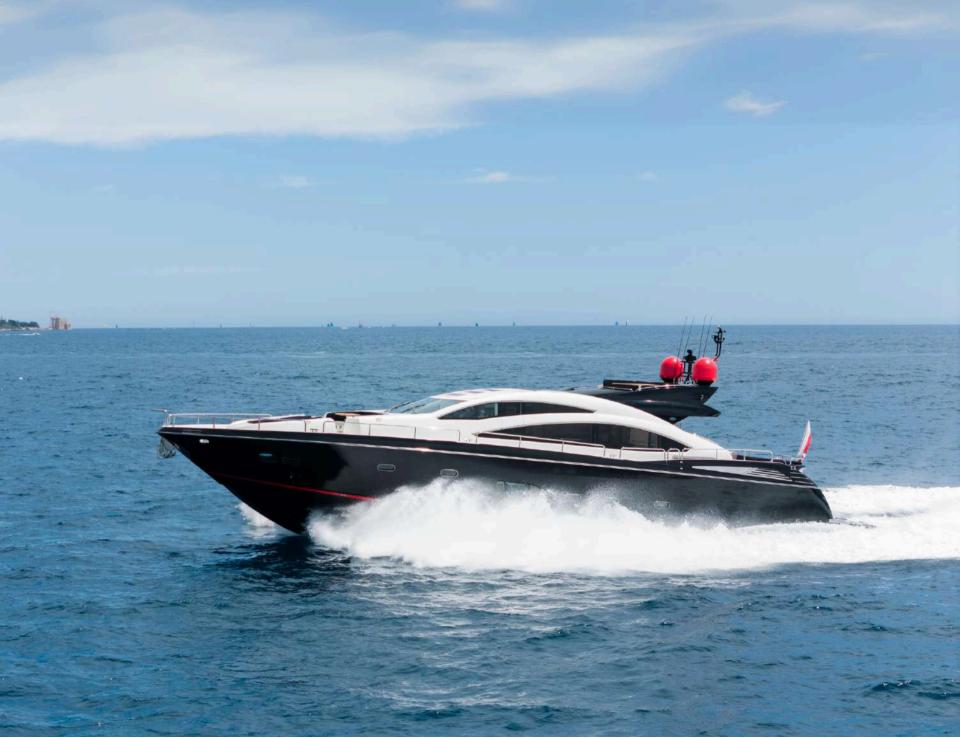

### PALUMBA

M/Y PALMUBA is a luxurious motor yacht, built in 2010 by Sunseeker. This majestic vessel boasts a length of 26.41m and a beam of 6.41m. M/Y PALUMBA is powered by two engines and a generator, allowing her to cruise up to 28 knots and reach a maximum speed of 38 knots! The yacht offers four cabins, accommodating up to eight guests for overnight charters and twelve guests for day charters. Whether you're looking for a relaxing cruise or an adrenaline-filled adventure, M/Y PALUMBA has it all.

## EXTERIOR DECKS