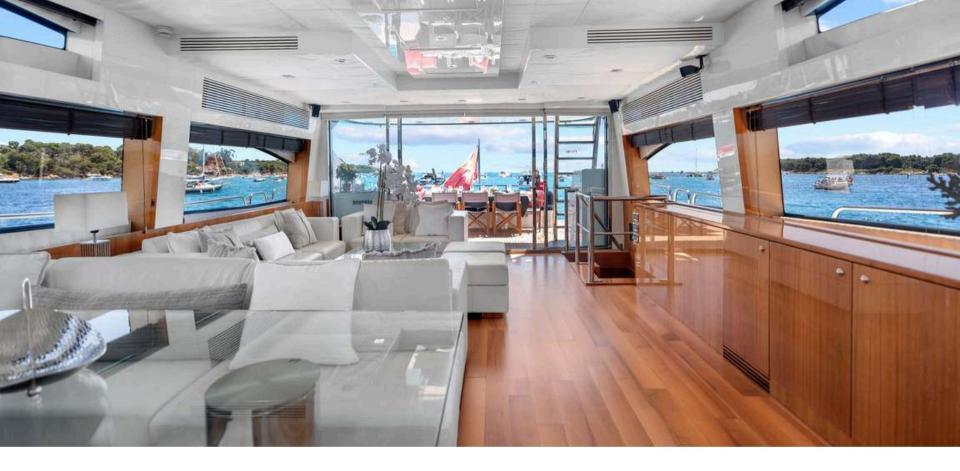

# PALUMBA

LENGTH 26.41M | 84.5FT

BUILDER SUNSEEKER BUILD 2010



### PALUMBA

M/Y PALMUBA is a luxurious motor yacht, built in 2010 by Sunseeker. This majestic vessel boasts a length of 26.41m and a beam of 6.41m. M/Y PALUMBA is powered by two engines and a generator, allowing her to cruise up to 28 knots and reach a maximum speed of 38 knots! The yacht offers four cabins, accommodating up to eight guests for overnight charters and twelve guests for day charters. Whether you're looking for a relaxing cruise or an adrenaline-filled adventure, M/Y PALUMBA has it all.

#### $O \vee E R \vee I E W$



## CAPACITY



- 8 SLEEPING CAPACITY
- 12 CRUISING CAPACITY

## PERFORMANCE

- CRUISING SPEED 28 KNOTS
- FUEL CONSUMPTION 600L/H





## EXTERIOR DECKS









































## INTERIOR AREAS











## ACCOMMODATION -



























## WATERTOYS

Williams 385 Jet Tender

1 Paddle

1 Seabob

1 Seascooter

1 Donut

Snorkeling equipment

Wakeboard & water skis



## PALUMBA