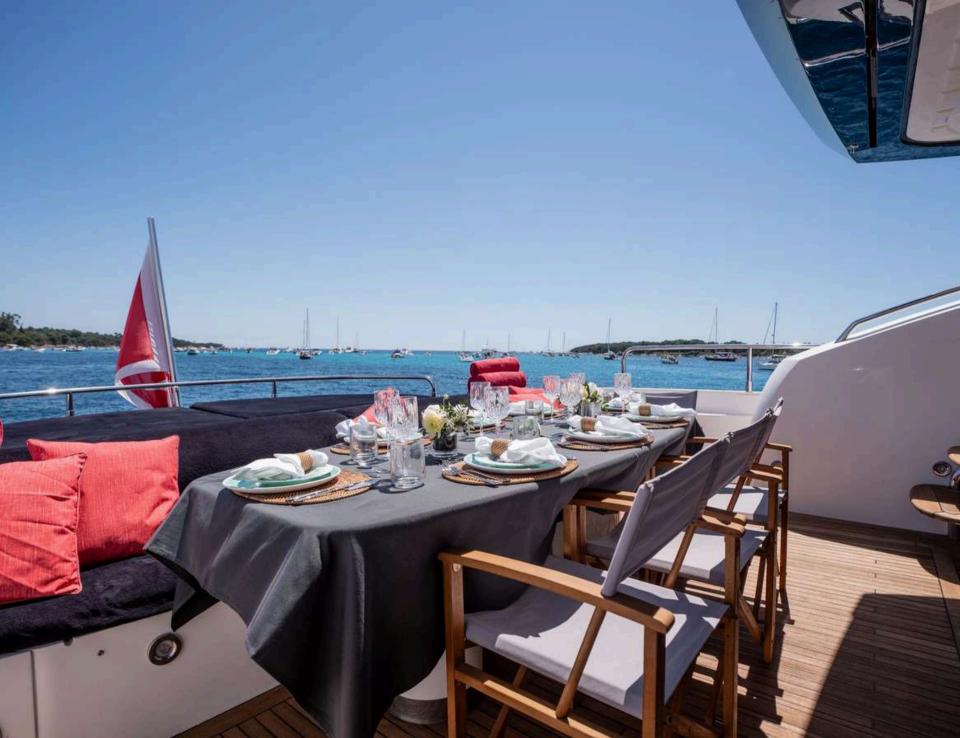

# PALUMBA

LENGTH 26.41M | 84.5FT

BUILDER SUNSEEKER BUILD 2010



### PALUMBA

M/Y PALMUBA is a luxurious motor yacht, built in 2010 by Sunseeker. This majestic vessel boasts a length of 26.41m and a beam of 6.41m. M/Y PALUMBA is powered by two engines and a generator, allowing her to cruise up to 28 knots and reach a maximum speed of 38 knots! The yacht offers four cabins, accommodating up to eight guests for overnight charters and twelve guests for day charters. Whether you're looking for a relaxing cruise or an adrenaline-filled adventure, M/Y PALUMBA has it all.

#### $O \vee E R \vee I E W$



## CAPACITY



- 8 SLEEPING CAPACITY
- 12 CRUISING CAPACITY

## PERFORMANCE

- CRUISING SPEED 28 KNOTS
- FUEL CONSUMPTION 600L/H





## EXTERIOR DECKS









































## INTERIOR AREAS











## ACCOMMODATION -



























## WATERTOYS

Williams 385 Jet Tender

1 Paddle

1 Seabob

1 Seascooter

1 Donut

Snorkeling equipment

Wakeboard & water skis



## PALUMBA