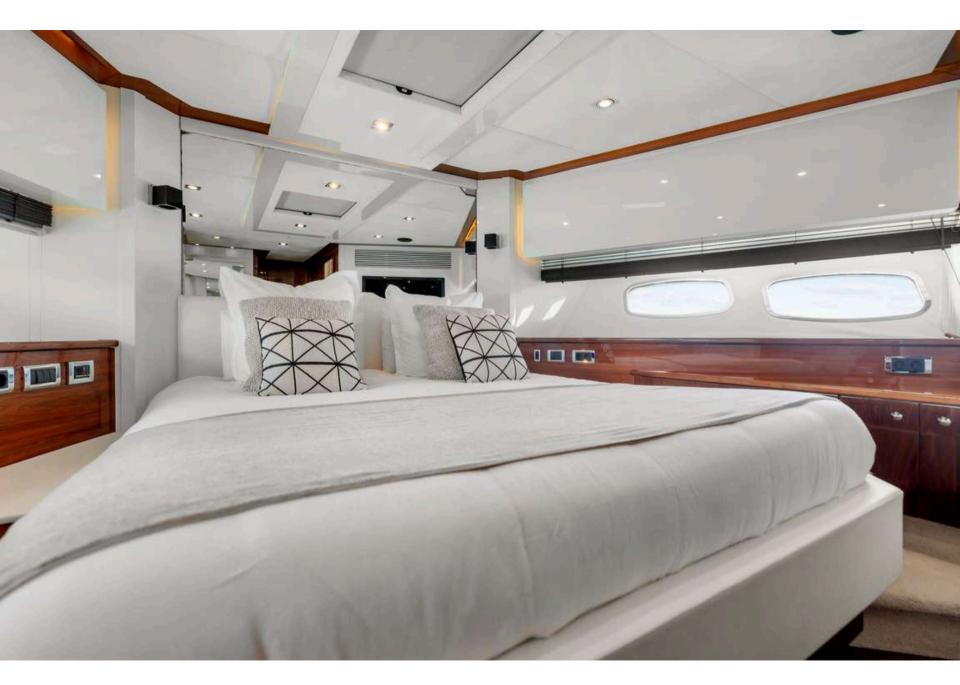

### PALUMBA

M/Y PALMUBA is a luxurious motor yacht, built in 2010 by Sunseeker. This majestic vessel boasts a length of 26.41m and a beam of 6.41m. M/Y PALUMBA is powered by two engines and a generator, allowing her to cruise up to 28 knots and reach a maximum speed of 38 knots! The yacht offers four cabins, accommodating up to eight guests for overnight charters and twelve guests for day charters. Whether you're looking for a relaxing cruise or an adrenaline-filled adventure, M/Y PALUMBA has it all.

#### $O \vee E R \vee I E W$



## CAPACITY



- 8 SLEEPING CAPACITY
- 12 CRUISING CAPACITY

## PERFORMANCE

- CRUISING SPEED 28 KNOTS
- FUEL CONSUMPTION 600L/H





## EXTERIOR DECKS









































## INTERIOR AREAS











## ACCOMMODATION -



























## WATERTOYS

Williams 385 Jet Tender

1 Paddle

1 Seabob

1 Seascooter

1 Donut

Snorkeling equipment

Wakeboard & water skis



## PALUMBA