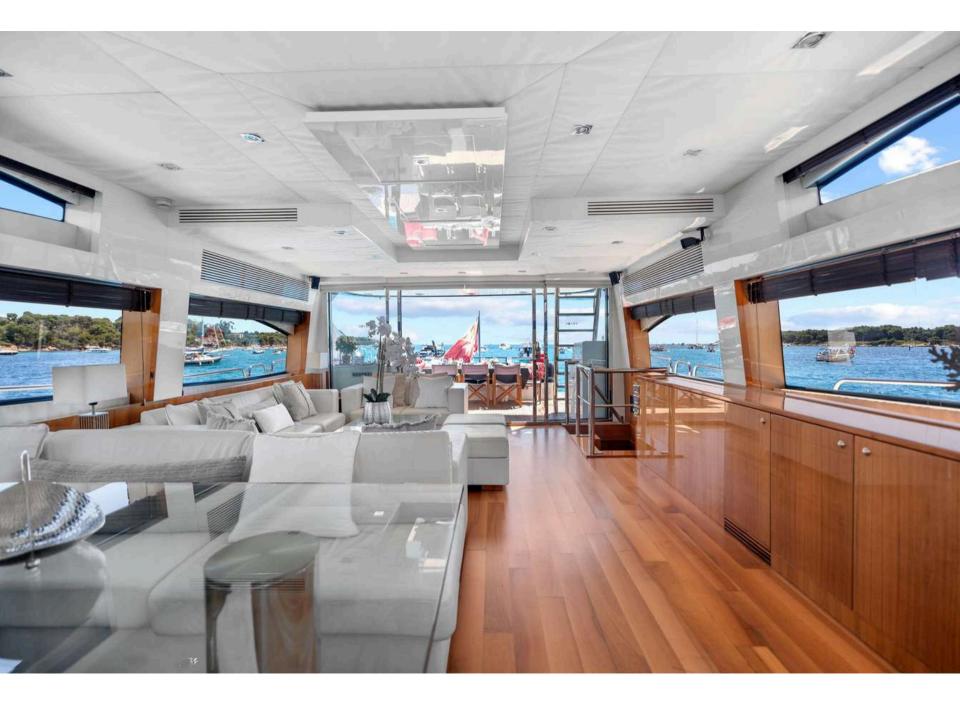

| 84.5FT

BUILDER SUNSEEKER BUILD 2010



### PALUMBA

M/Y PALMUBA is a luxurious motor yacht, built in 2010 by Sunseeker. This majestic vessel boasts a length of 26.41m and a beam of 6.41m. M/Y PALUMBA is powered by two engines and a generator, allowing her to cruise up to 28 knots and reach a maximum speed of 38 knots! The yacht offers four cabins, accommodating up to eight guests for overnight charters and twelve guests for day charters. Whether you're looking for a relaxing cruise or an adrenaline-filled adventure, M/Y PALUMBA has it all.

#### $O \vee E R \vee I E W$



## CAPACITY



- 8 SLEEPING CAPACITY
- 12 CRUISING CAPACITY

## PERFORMANCE

- CRUISING SPEED 28 KNOTS
- FUEL CONSUMPTION 600L/H





## EXTERIOR DECKS









































## INTERIOR AREAS











## ACCOMMODATION -



























## WATERTOYS

Williams 385 Jet Tender

1 Paddle

1 Seabob

1 Seascooter

1 Donut

Snorkeling equipment

Wakeboard & water skis



## PALUMBA