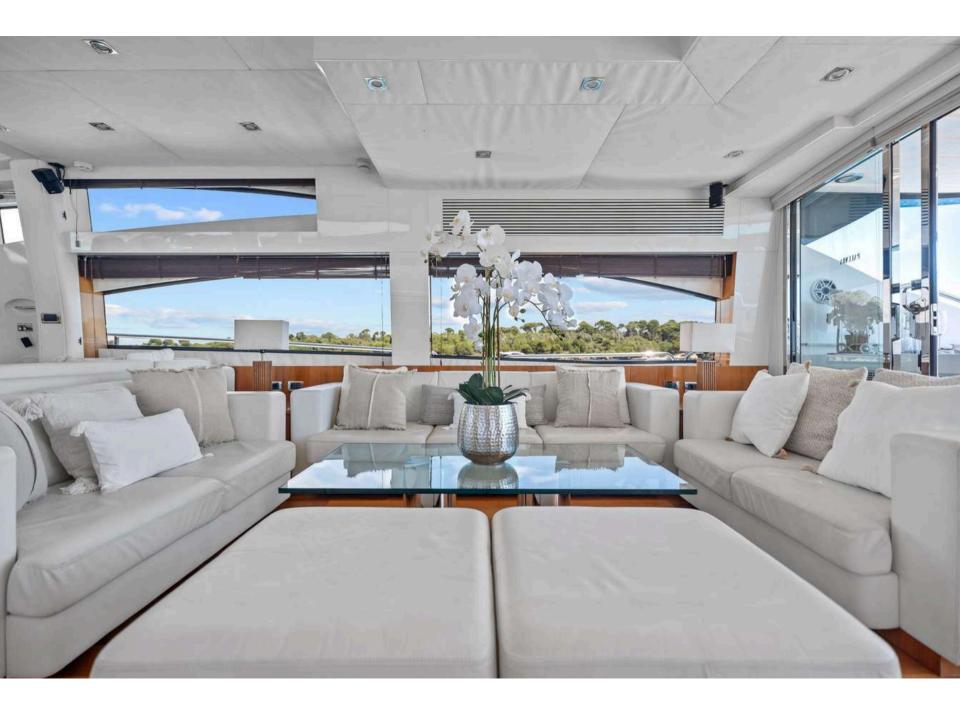

M | 84.5FT

BUILDER SUNSEEKER BUILD 2010



### PALUMBA

M/Y PALMUBA is a luxurious motor yacht, built in 2010 by Sunseeker. This majestic vessel boasts a length of 26.41m and a beam of 6.41m. M/Y PALUMBA is powered by two engines and a generator, allowing her to cruise up to 28 knots and reach a maximum speed of 38 knots! The yacht offers four cabins, accommodating up to eight guests for overnight charters and twelve guests for day charters. Whether you're looking for a relaxing cruise or an adrenaline-filled adventure, M/Y PALUMBA has it all.

#### $O \vee E R \vee I E W$



## CAPACITY



- 8 SLEEPING CAPACITY
- 12 CRUISING CAPACITY

## PERFORMANCE

- CRUISING SPEED 28 KNOTS
- FUEL CONSUMPTION 600L/H





## EXTERIOR DECKS









































## INTERIOR AREAS











## ACCOMMODATION -



























## WATERTOYS

Williams 385 Jet Tender

1 Paddle

1 Seabob

1 Seascooter

1 Donut

Snorkeling equipment

Wakeboard & water skis



## PALUMBA