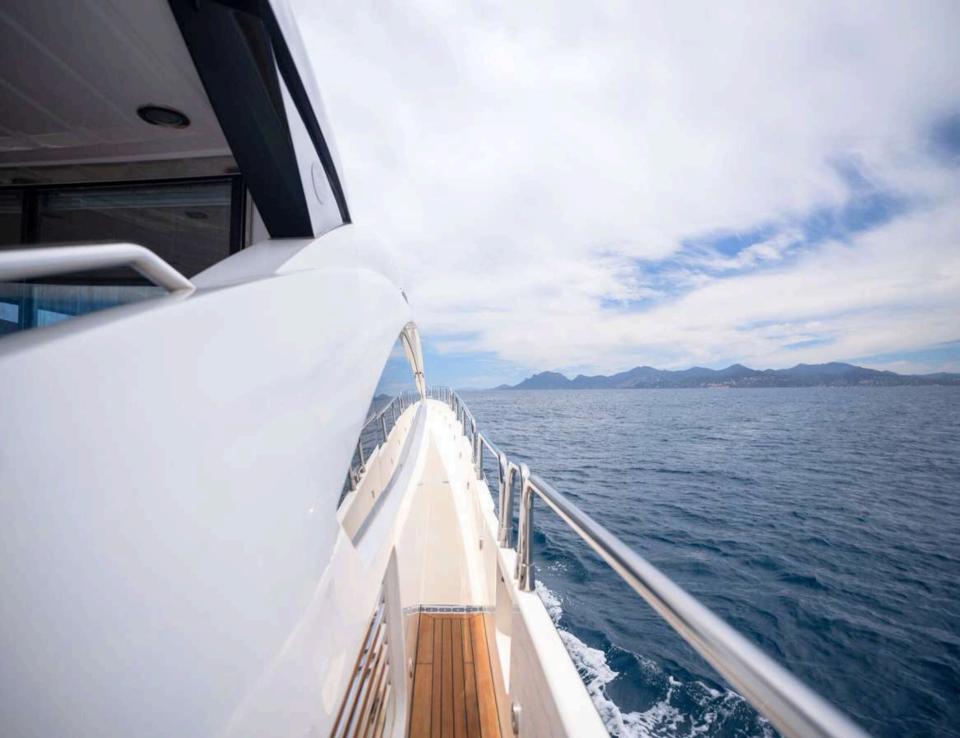

# PALUMBA

LENGTH 26.41M | 84.5FT

BUILDER SUNSEEKER BUILD 2010



### PALUMBA

M/Y PALMUBA is a luxurious motor yacht, built in 2010 by Sunseeker. This majestic vessel boasts a length of 26.41m and a beam of 6.41m. M/Y PALUMBA is powered by two engines and a generator, allowing her to cruise up to 28 knots and reach a maximum speed of 38 knots! The yacht offers four cabins, accommodating up to eight guests for overnight charters and twelve guests for day charters. Whether you're looking for a relaxing cruise or an adrenaline-filled adventure, M/Y PALUMBA has it all.

#### $O \vee E R \vee I E W$



## CAPACITY



- 8 SLEEPING CAPACITY
- 12 CRUISING CAPACITY

## PERFORMANCE

- CRUISING SPEED 28 KNOTS
- FUEL CONSUMPTION 600L/H





## EXTERIOR DECKS









































## INTERIOR AREAS











## ACCOMMODATION -



























## WATERTOYS

Williams 385 Jet Tender

1 Paddle

1 Seabob

1 Seascooter

1 Donut

Snorkeling equipment

Wakeboard & water skis



## PALUMBA