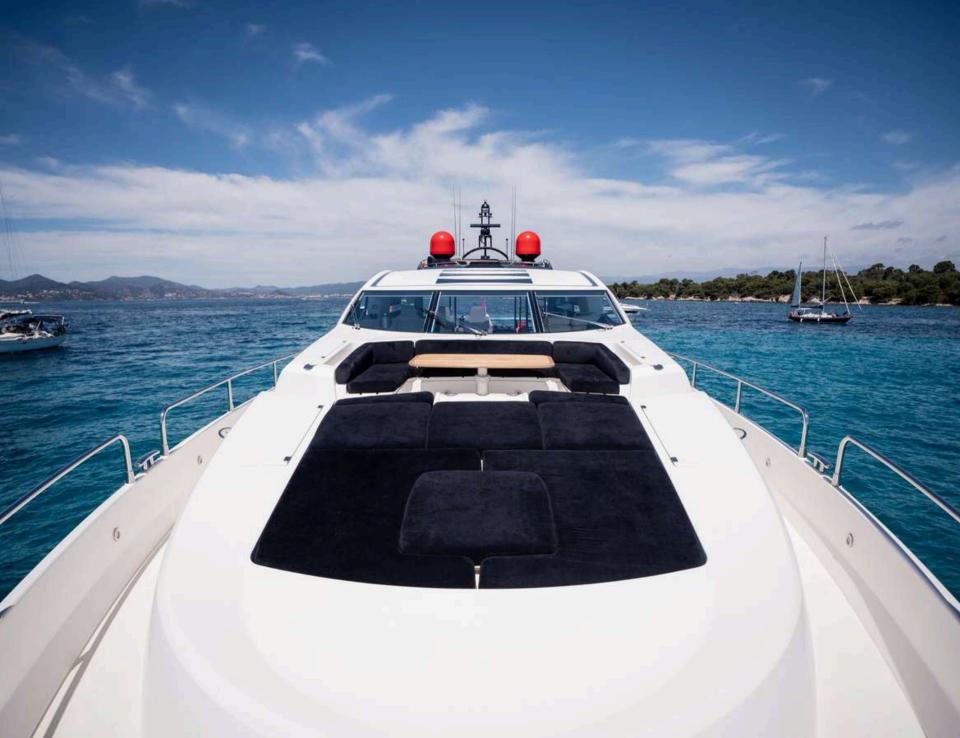

# PALUMBA

LENGTH 26.41M | 84.5FT

BUILDER SUNSEEKER BUILD 2010



### PALUMBA

M/Y PALMUBA is a luxurious motor yacht, built in 2010 by Sunseeker. This majestic vessel boasts a length of 26.41m and a beam of 6.41m. M/Y PALUMBA is powered by two engines and a generator, allowing her to cruise up to 28 knots and reach a maximum speed of 38 knots! The yacht offers four cabins, accommodating up to eight guests for overnight charters and twelve guests for day charters. Whether you're looking for a relaxing cruise or an adrenaline-filled adventure, M/Y PALUMBA has it all.

#### $O \vee E R \vee I E W$



## CAPACITY



- 8 SLEEPING CAPACITY
- 12 CRUISING CAPACITY

## PERFORMANCE

- CRUISING SPEED 28 KNOTS
- FUEL CONSUMPTION 600L/H





## EXTERIOR DECKS









































## INTERIOR AREAS











## ACCOMMODATION -



























## WATERTOYS

Williams 385 Jet Tender

1 Paddle

1 Seabob

1 Seascooter

1 Donut

Snorkeling equipment

Wakeboard & water skis



## PALUMBA