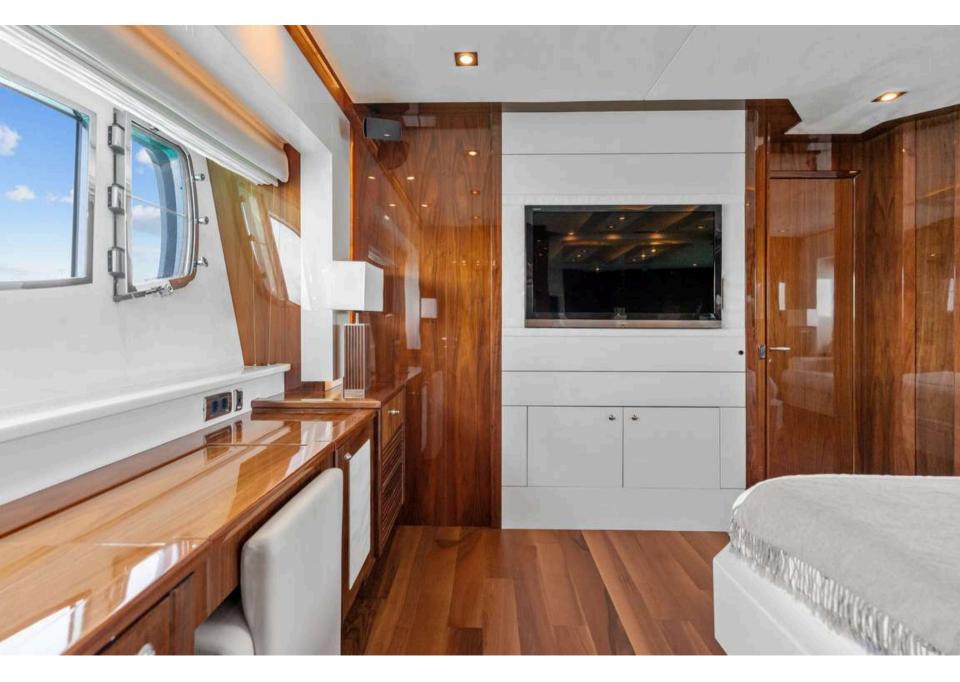

D 2010



### PALUMBA

M/Y PALMUBA is a luxurious motor yacht, built in 2010 by Sunseeker. This majestic vessel boasts a length of 26.41m and a beam of 6.41m. M/Y PALUMBA is powered by two engines and a generator, allowing her to cruise up to 28 knots and reach a maximum speed of 38 knots! The yacht offers four cabins, accommodating up to eight guests for overnight charters and twelve guests for day charters. Whether you're looking for a relaxing cruise or an adrenaline-filled adventure, M/Y PALUMBA has it all.

#### $O \vee E R \vee I E W$



## CAPACITY



- 8 SLEEPING CAPACITY
- 12 CRUISING CAPACITY

## PERFORMANCE

- CRUISING SPEED 28 KNOTS
- FUEL CONSUMPTION 600L/H





## EXTERIOR DECKS









































## INTERIOR AREAS











## ACCOMMODATION -



























## WATERTOYS

Williams 385 Jet Tender

1 Paddle

1 Seabob

1 Seascooter

1 Donut

Snorkeling equipment

Wakeboard & water skis



## PALUMBA