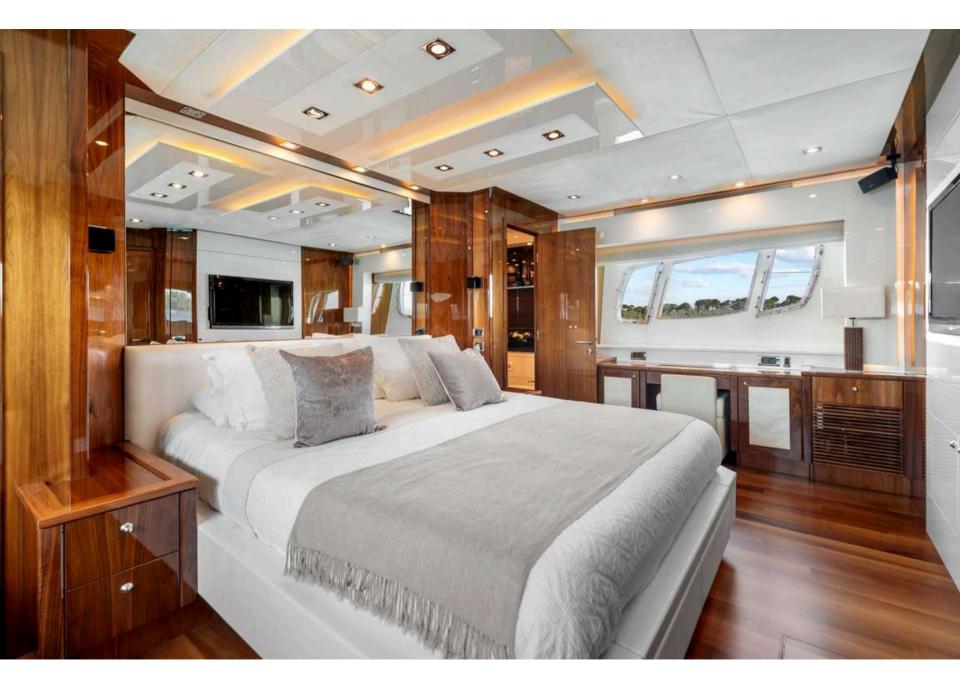

R BUILD 2010



### PALUMBA

M/Y PALMUBA is a luxurious motor yacht, built in 2010 by Sunseeker. This majestic vessel boasts a length of 26.41m and a beam of 6.41m. M/Y PALUMBA is powered by two engines and a generator, allowing her to cruise up to 28 knots and reach a maximum speed of 38 knots! The yacht offers four cabins, accommodating up to eight guests for overnight charters and twelve guests for day charters. Whether you're looking for a relaxing cruise or an adrenaline-filled adventure, M/Y PALUMBA has it all.

#### $O \vee E R \vee I E W$



## CAPACITY



- 8 SLEEPING CAPACITY
- 12 CRUISING CAPACITY

## PERFORMANCE

- CRUISING SPEED 28 KNOTS
- FUEL CONSUMPTION 600L/H





## EXTERIOR DECKS









































## INTERIOR AREAS











## ACCOMMODATION -



























## WATERTOYS

Williams 385 Jet Tender

1 Paddle

1 Seabob

1 Seascooter

1 Donut

Snorkeling equipment

Wakeboard & water skis



## PALUMBA