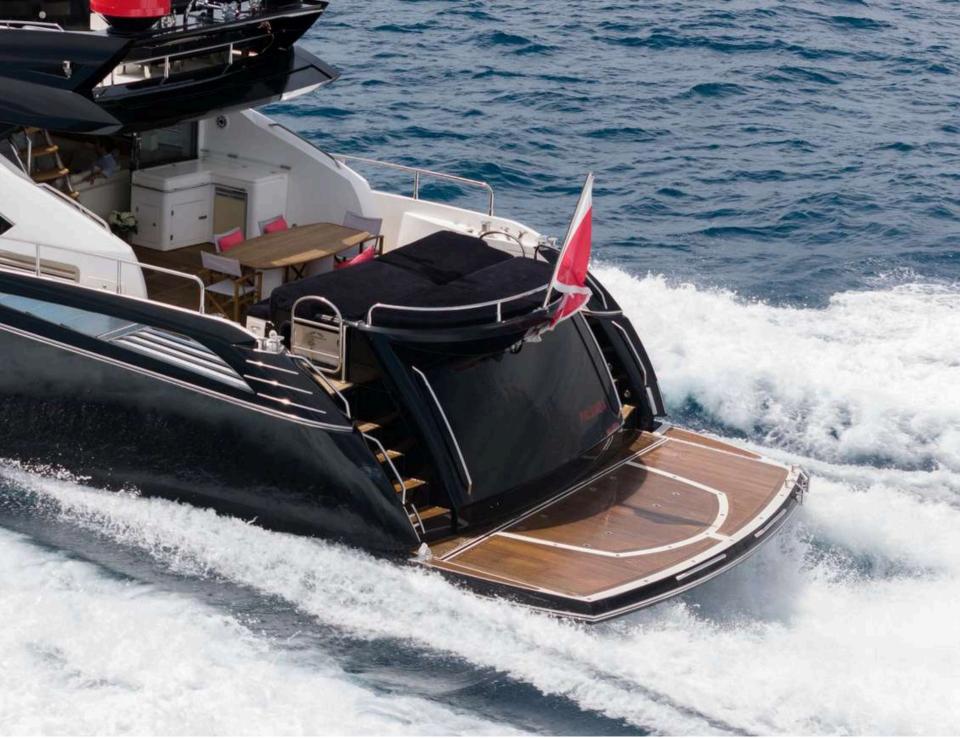

# PALUMBA

LENGTH 26.41M | 84.5FT

BUILDER SUNSEEKER BUILD 2010



### PALUMBA

M/Y PALMUBA is a luxurious motor yacht, built in 2010 by Sunseeker. This majestic vessel boasts a length of 26.41m and a beam of 6.41m. M/Y PALUMBA is powered by two engines and a generator, allowing her to cruise up to 28 knots and reach a maximum speed of 38 knots! The yacht offers four cabins, accommodating up to eight guests for overnight charters and twelve guests for day charters. Whether you're looking for a relaxing cruise or an adrenaline-filled adventure, M/Y PALUMBA has it all.

#### $O \vee E R \vee I E W$



## CAPACITY



- 8 SLEEPING CAPACITY
- 12 CRUISING CAPACITY

## PERFORMANCE

- CRUISING SPEED 28 KNOTS
- FUEL CONSUMPTION 600L/H





## EXTERIOR DECKS









































## INTERIOR AREAS











## ACCOMMODATION -



























## WATERTOYS

Williams 385 Jet Tender

1 Paddle

1 Seabob

1 Seascooter

1 Donut

Snorkeling equipment

Wakeboard & water skis



## PALUMBA