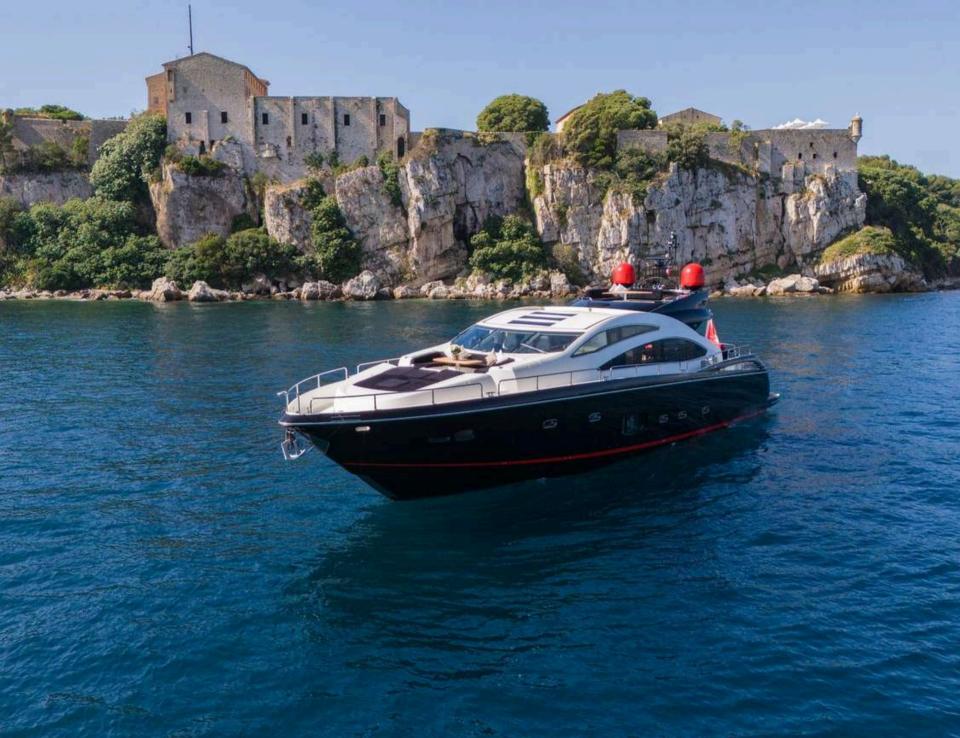

### PALUMBA

M/Y PALMUBA is a luxurious motor yacht, built in 2010 by Sunseeker. This majestic vessel boasts a length of 26.41m and a beam of 6.41m. M/Y PALUMBA is powered by two engines and a generator, allowing her to cruise up to 28 knots and reach a maximum speed of 38 knots! The yacht offers four cabins, accommodating up to eight guests for overnight charters and twelve guests for day charters. Whether you're looking for a relaxing cruise or an adrenaline-filled adventure, M/Y PALUMBA has it all.

## EXTERIOR DECKS