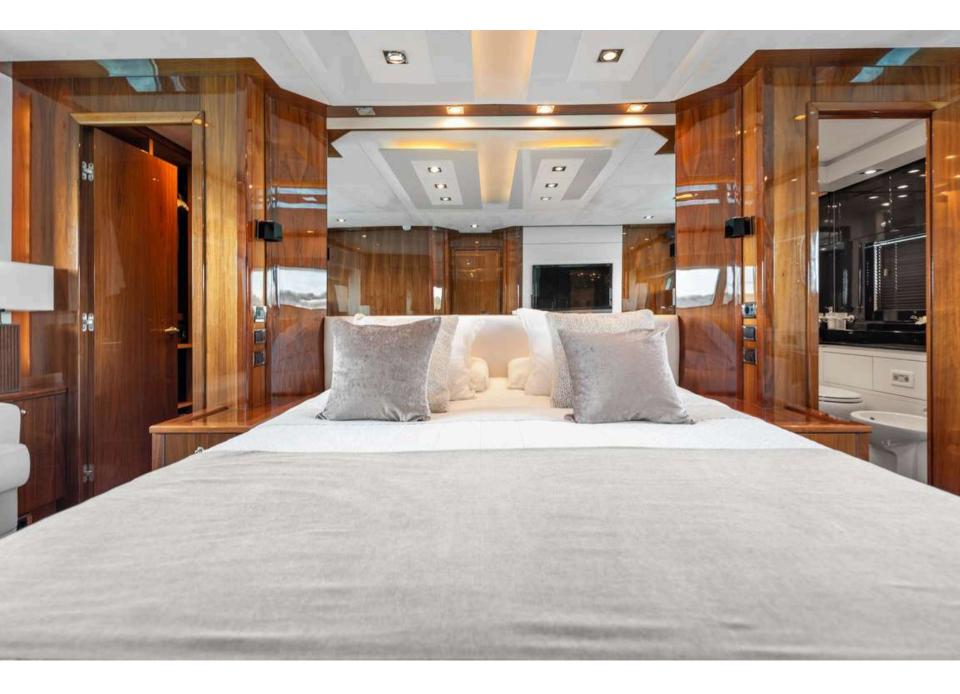

ILD 2010



### PALUMBA

M/Y PALMUBA is a luxurious motor yacht, built in 2010 by Sunseeker. This majestic vessel boasts a length of 26.41m and a beam of 6.41m. M/Y PALUMBA is powered by two engines and a generator, allowing her to cruise up to 28 knots and reach a maximum speed of 38 knots! The yacht offers four cabins, accommodating up to eight guests for overnight charters and twelve guests for day charters. Whether you're looking for a relaxing cruise or an adrenaline-filled adventure, M/Y PALUMBA has it all.

#### $O \vee E R \vee I E W$



## CAPACITY



- 8 SLEEPING CAPACITY
- 12 CRUISING CAPACITY

## PERFORMANCE

- CRUISING SPEED 28 KNOTS
- FUEL CONSUMPTION 600L/H





## EXTERIOR DECKS









































## INTERIOR AREAS











## ACCOMMODATION -



























## WATERTOYS

Williams 385 Jet Tender

1 Paddle

1 Seabob

1 Seascooter

1 Donut

Snorkeling equipment

Wakeboard & water skis



## PALUMBA