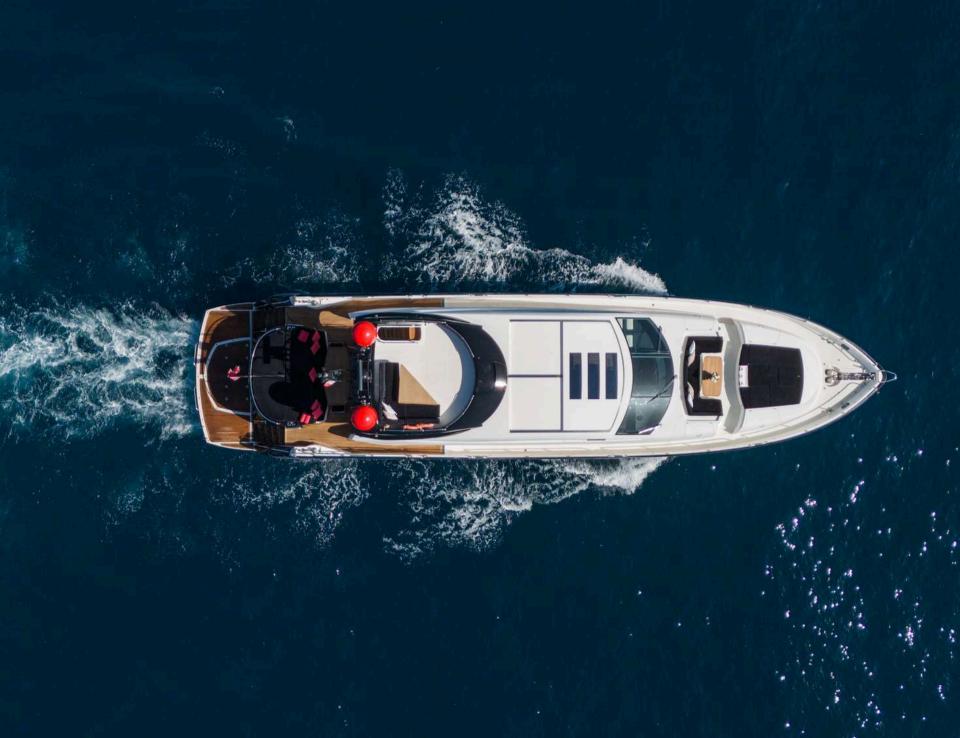

# PALUMBA

LENGTH 26.41M | 84.5FT

BUILDER SUNSEEKER BUILD 2010



### PALUMBA

M/Y PALMUBA is a luxurious motor yacht, built in 2010 by Sunseeker. This majestic vessel boasts a length of 26.41m and a beam of 6.41m. M/Y PALUMBA is powered by two engines and a generator, allowing her to cruise up to 28 knots and reach a maximum speed of 38 knots! The yacht offers four cabins, accommodating up to eight guests for overnight charters and twelve guests for day charters. Whether you're looking for a relaxing cruise or an adrenaline-filled adventure, M/Y PALUMBA has it all.

#### $O \vee E R \vee I E W$



## CAPACITY



- 8 SLEEPING CAPACITY
- 12 CRUISING CAPACITY

## PERFORMANCE

- CRUISING SPEED 28 KNOTS
- FUEL CONSUMPTION 600L/H





## EXTERIOR DECKS









































## INTERIOR AREAS











## ACCOMMODATION -



























## WATERTOYS

Williams 385 Jet Tender

1 Paddle

1 Seabob

1 Seascooter

1 Donut

Snorkeling equipment

Wakeboard & water skis



## PALUMBA