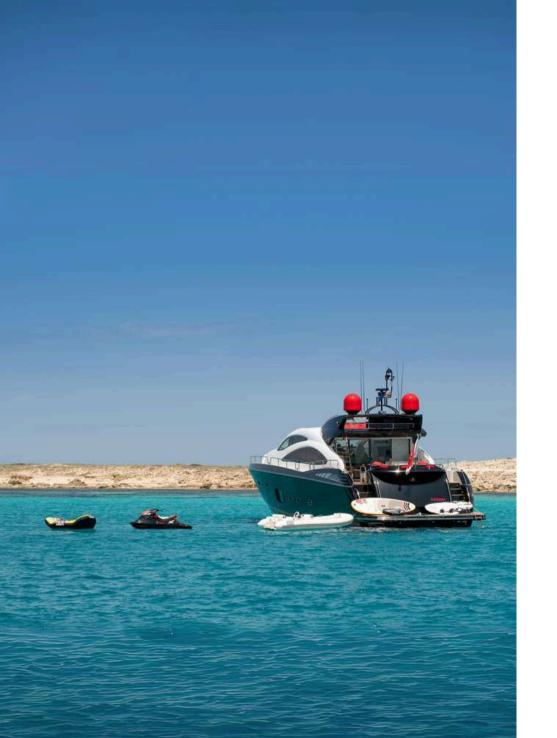

### PALUMBA

M/Y PALMUBA is a luxurious motor yacht, built in 2010 by Sunseeker. This majestic vessel boasts a length of 26.41m and a beam of 6.41m. M/Y PALUMBA is powered by two engines and a generator, allowing her to cruise up to 28 knots and reach a maximum speed of 38 knots! The yacht offers four cabins, accommodating up to eight guests for overnight charters and twelve guests for day charters. Whether you're looking for a relaxing cruise or an adrenaline-filled adventure, M/Y PALUMBA has it all.

## WATERTOYS

Williams 385 Jet Tender

1 Paddle

1 Seabob

1 Seascooter

1 Donut

Snorkeling equipment

Wakeboard & water skis