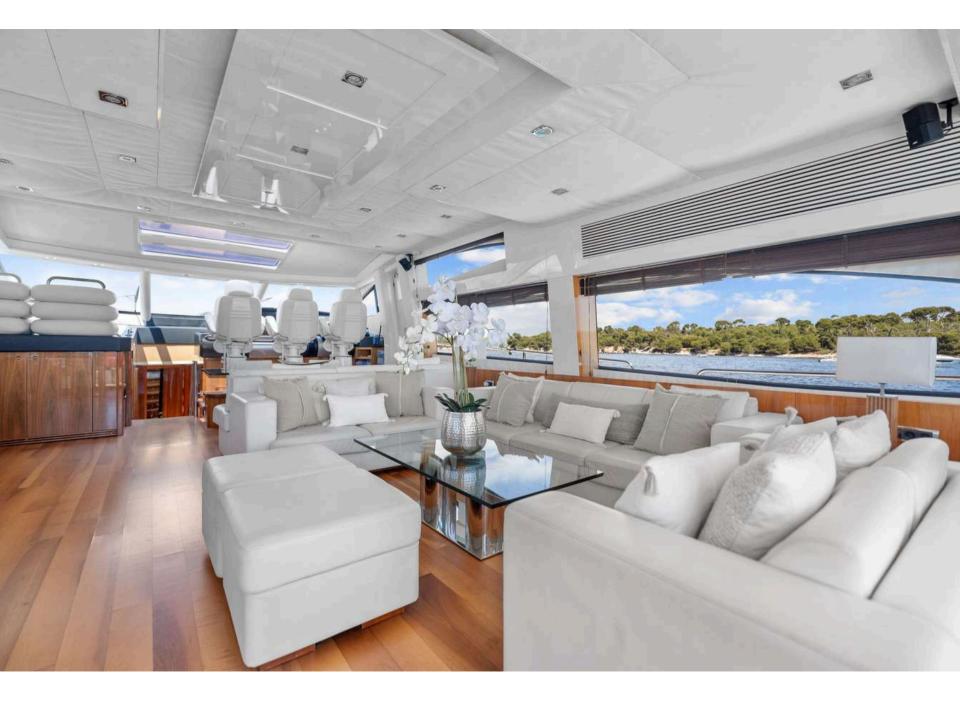

41M | 84.5FT

BUILDER SUNSEEKER BUILD 2010



### PALUMBA

M/Y PALMUBA is a luxurious motor yacht, built in 2010 by Sunseeker. This majestic vessel boasts a length of 26.41m and a beam of 6.41m. M/Y PALUMBA is powered by two engines and a generator, allowing her to cruise up to 28 knots and reach a maximum speed of 38 knots! The yacht offers four cabins, accommodating up to eight guests for overnight charters and twelve guests for day charters. Whether you're looking for a relaxing cruise or an adrenaline-filled adventure, M/Y PALUMBA has it all.

#### $O \vee E R \vee I E W$



## CAPACITY



- 8 SLEEPING CAPACITY
- 12 CRUISING CAPACITY

## PERFORMANCE

- CRUISING SPEED 28 KNOTS
- FUEL CONSUMPTION 600L/H





## EXTERIOR DECKS









































## INTERIOR AREAS











## ACCOMMODATION -



























## WATERTOYS

Williams 385 Jet Tender

1 Paddle

1 Seabob

1 Seascooter

1 Donut

Snorkeling equipment

Wakeboard & water skis



## PALUMBA