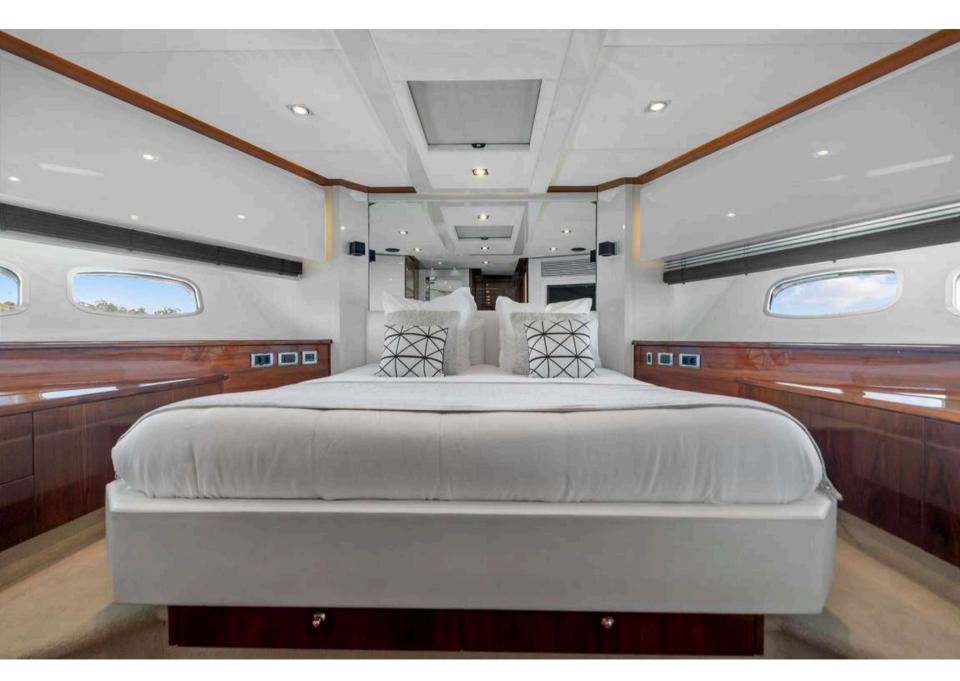

10



### PALUMBA

M/Y PALMUBA is a luxurious motor yacht, built in 2010 by Sunseeker. This majestic vessel boasts a length of 26.41m and a beam of 6.41m. M/Y PALUMBA is powered by two engines and a generator, allowing her to cruise up to 28 knots and reach a maximum speed of 38 knots! The yacht offers four cabins, accommodating up to eight guests for overnight charters and twelve guests for day charters. Whether you're looking for a relaxing cruise or an adrenaline-filled adventure, M/Y PALUMBA has it all.

#### $O \vee E R \vee I E W$



## CAPACITY



- 8 SLEEPING CAPACITY
- 12 CRUISING CAPACITY

## PERFORMANCE

- CRUISING SPEED 28 KNOTS
- FUEL CONSUMPTION 600L/H





## EXTERIOR DECKS









































## INTERIOR AREAS











## ACCOMMODATION -



























## WATERTOYS

Williams 385 Jet Tender

1 Paddle

1 Seabob

1 Seascooter

1 Donut

Snorkeling equipment

Wakeboard & water skis



## PALUMBA