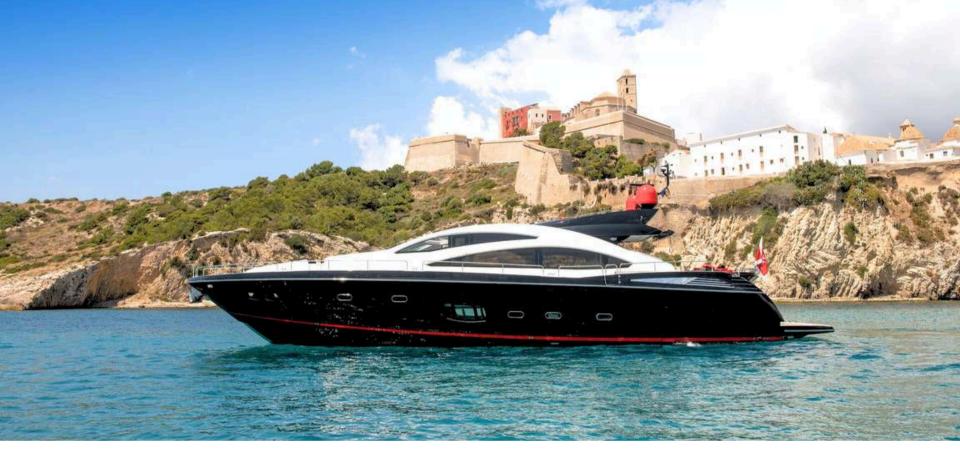

### PALUMBA

M/Y PALMUBA is a luxurious motor yacht, built in 2010 by Sunseeker. This majestic vessel boasts a length of 26.41m and a beam of 6.41m. M/Y PALUMBA is powered by two engines and a generator, allowing her to cruise up to 28 knots and reach a maximum speed of 38 knots! The yacht offers four cabins, accommodating up to eight guests for overnight charters and twelve guests for day charters. Whether you're looking for a relaxing cruise or an adrenaline-filled adventure, M/Y PALUMBA has it all.

## EXTERIOR DECKS