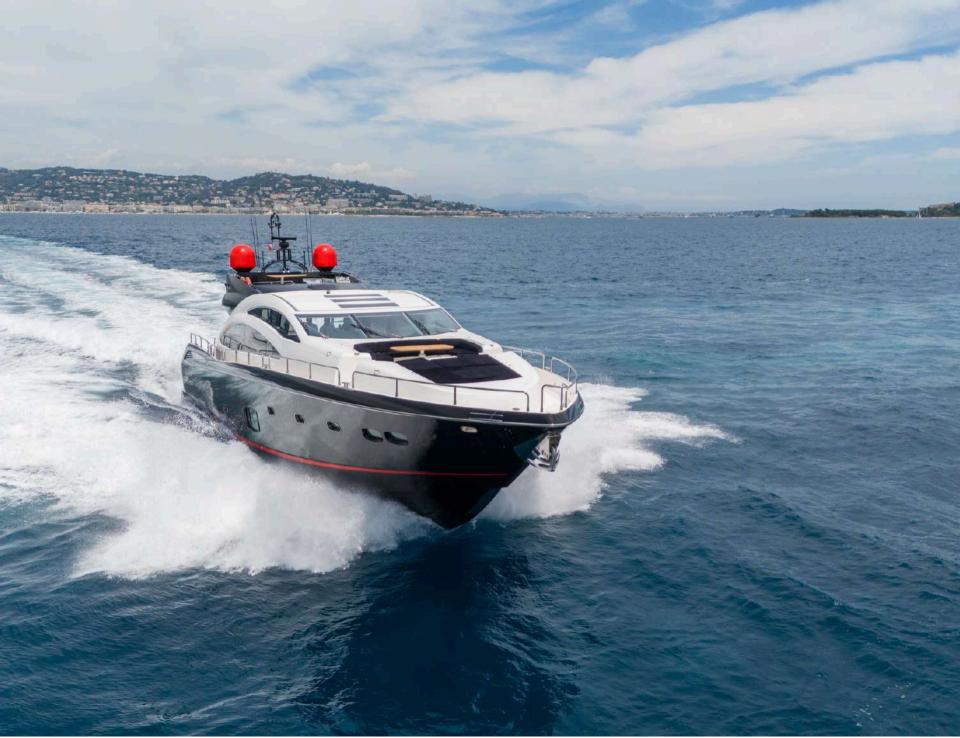

### PALUMBA

M/Y PALMUBA is a luxurious motor yacht, built in 2010 by Sunseeker. This majestic vessel boasts a length of 26.41m and a beam of 6.41m. M/Y PALUMBA is powered by two engines and a generator, allowing her to cruise up to 28 knots and reach a maximum speed of 38 knots! The yacht offers four cabins, accommodating up to eight guests for overnight charters and twelve guests for day charters. Whether you're looking for a relaxing cruise or an adrenaline-filled adventure, M/Y PALUMBA has it all.

## PERFORMANCE

- CRUISING SPEED 28 KNOTS
- FUEL CONSUMPTION 600L/H