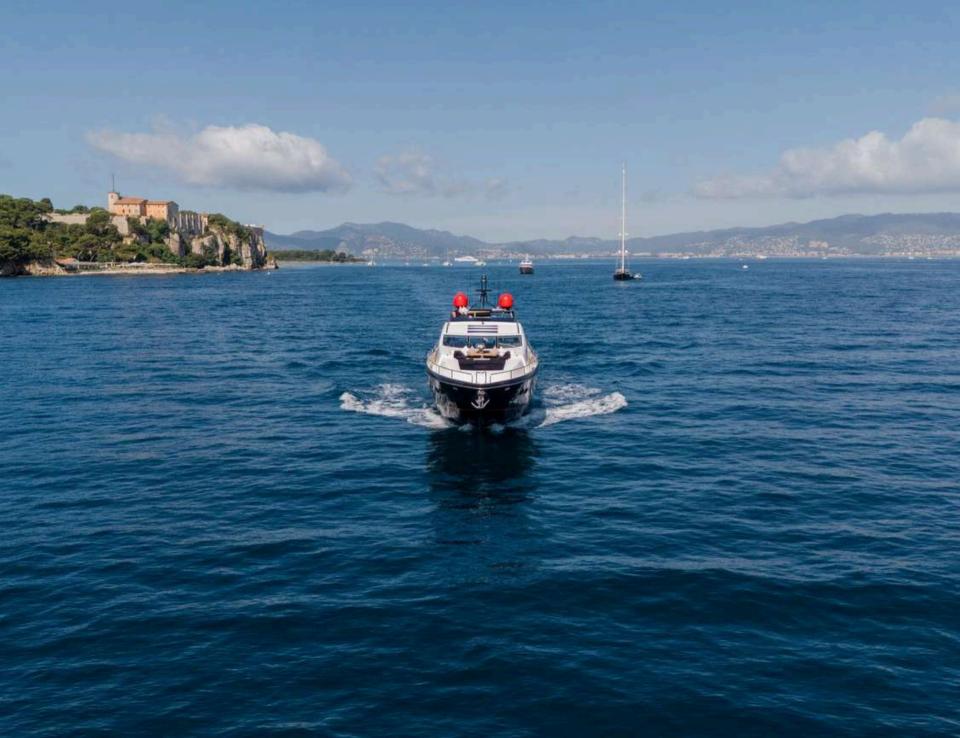

### PALUMBA

M/Y PALMUBA is a luxurious motor yacht, built in 2010 by Sunseeker. This majestic vessel boasts a length of 26.41m and a beam of 6.41m. M/Y PALUMBA is powered by two engines and a generator, allowing her to cruise up to 28 knots and reach a maximum speed of 38 knots! The yacht offers four cabins, accommodating up to eight guests for overnight charters and twelve guests for day charters. Whether you're looking for a relaxing cruise or an adrenaline-filled adventure, M/Y PALUMBA has it all.