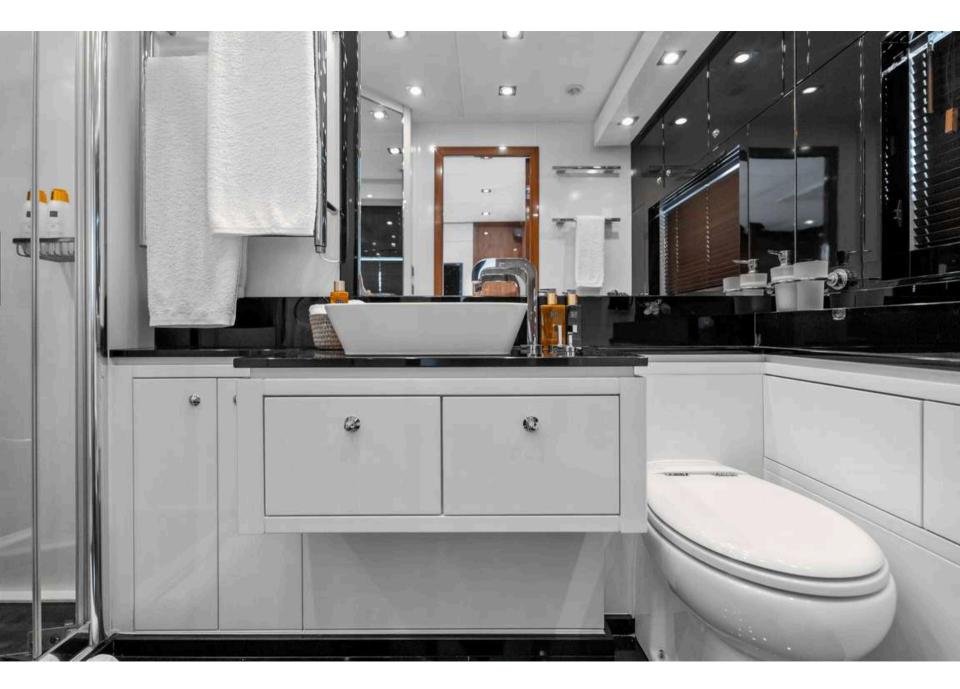

2010



### PALUMBA

M/Y PALMUBA is a luxurious motor yacht, built in 2010 by Sunseeker. This majestic vessel boasts a length of 26.41m and a beam of 6.41m. M/Y PALUMBA is powered by two engines and a generator, allowing her to cruise up to 28 knots and reach a maximum speed of 38 knots! The yacht offers four cabins, accommodating up to eight guests for overnight charters and twelve guests for day charters. Whether you're looking for a relaxing cruise or an adrenaline-filled adventure, M/Y PALUMBA has it all.

#### $O \vee E R \vee I E W$



## CAPACITY



- 8 SLEEPING CAPACITY
- 12 CRUISING CAPACITY

## PERFORMANCE

- CRUISING SPEED 28 KNOTS
- FUEL CONSUMPTION 600L/H





## EXTERIOR DECKS









































## INTERIOR AREAS











## ACCOMMODATION -



























## WATERTOYS

Williams 385 Jet Tender

1 Paddle

1 Seabob

1 Seascooter

1 Donut

Snorkeling equipment

Wakeboard & water skis



## PALUMBA