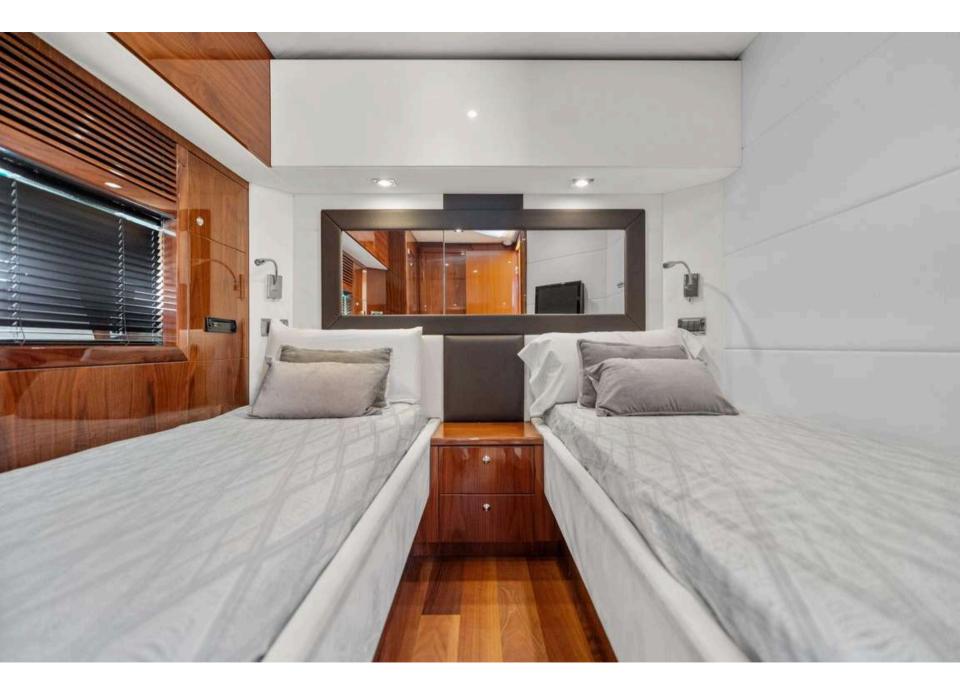

PALUMBA

M/Y PALMUBA is a luxurious motor yacht, built in 2010 by Sunseeker. This majestic vessel boasts a length of 26.41m and a beam of 6.41m. M/Y PALUMBA is powered by two engines and a generator, allowing her to cruise up to 28 knots and reach a maximum speed of 38 knots! The yacht offers four cabins, accommodating up to eight guests for overnight charters and twelve guests for day charters. Whether you're looking for a relaxing cruise or an adrenaline-filled adventure, M/Y PALUMBA has it all.

#### $O \vee E R \vee I E W$



## CAPACITY



- 8 SLEEPING CAPACITY
- 12 CRUISING CAPACITY

## PERFORMANCE

- CRUISING SPEED 28 KNOTS
- FUEL CONSUMPTION 600L/H





## EXTERIOR DECKS









































## INTERIOR AREAS











## ACCOMMODATION -



























## WATERTOYS

Williams 385 Jet Tender

1 Paddle

1 Seabob

1 Seascooter

1 Donut

Snorkeling equipment

Wakeboard & water skis



## PALUMBA