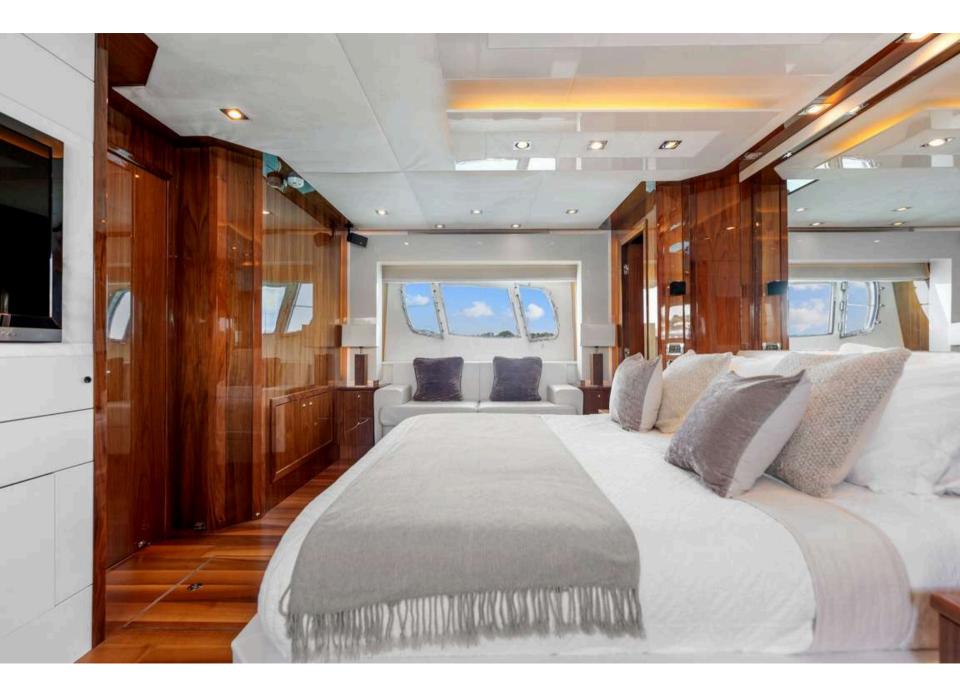

BUILD 2010



### PALUMBA

M/Y PALMUBA is a luxurious motor yacht, built in 2010 by Sunseeker. This majestic vessel boasts a length of 26.41m and a beam of 6.41m. M/Y PALUMBA is powered by two engines and a generator, allowing her to cruise up to 28 knots and reach a maximum speed of 38 knots! The yacht offers four cabins, accommodating up to eight guests for overnight charters and twelve guests for day charters. Whether you're looking for a relaxing cruise or an adrenaline-filled adventure, M/Y PALUMBA has it all.

#### $O \vee E R \vee I E W$



## CAPACITY



- 8 SLEEPING CAPACITY
- 12 CRUISING CAPACITY

## PERFORMANCE

- CRUISING SPEED 28 KNOTS
- FUEL CONSUMPTION 600L/H





## EXTERIOR DECKS









































## INTERIOR AREAS











## ACCOMMODATION -



























## WATERTOYS

Williams 385 Jet Tender

1 Paddle

1 Seabob

1 Seascooter

1 Donut

Snorkeling equipment

Wakeboard & water skis



## PALUMBA