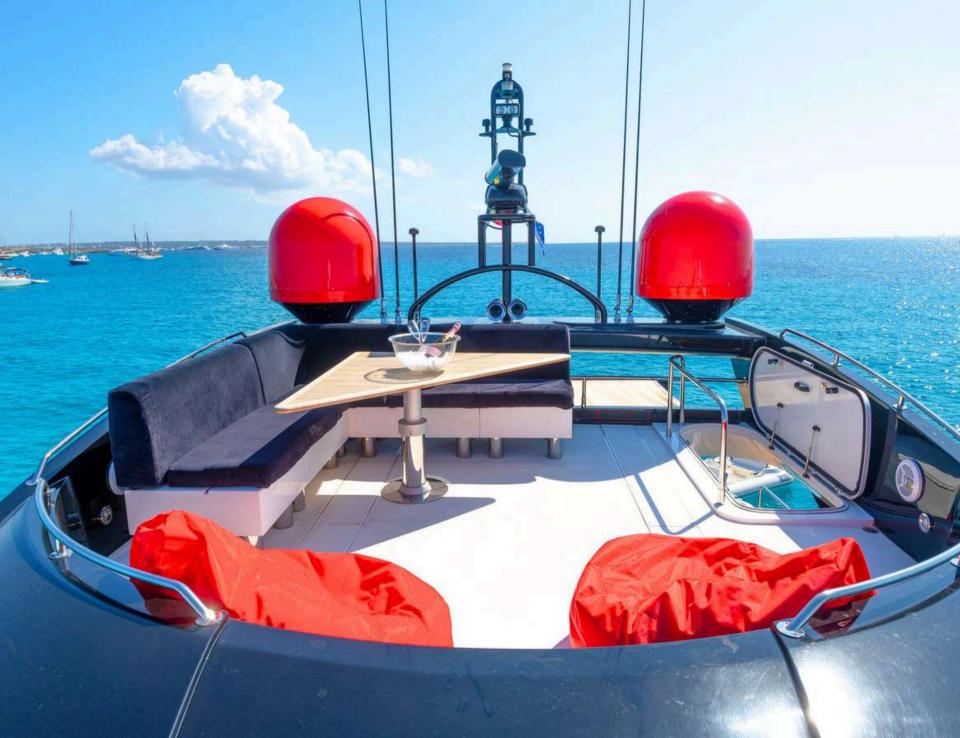

# PALUMBA

LENGTH 26.41M | 84.5FT

BUILDER SUNSEEKER BUILD 2010



### PALUMBA

M/Y PALMUBA is a luxurious motor yacht, built in 2010 by Sunseeker. This majestic vessel boasts a length of 26.41m and a beam of 6.41m. M/Y PALUMBA is powered by two engines and a generator, allowing her to cruise up to 28 knots and reach a maximum speed of 38 knots! The yacht offers four cabins, accommodating up to eight guests for overnight charters and twelve guests for day charters. Whether you're looking for a relaxing cruise or an adrenaline-filled adventure, M/Y PALUMBA has it all.

#### $O \vee E R \vee I E W$



## CAPACITY



- 8 SLEEPING CAPACITY
- 12 CRUISING CAPACITY

## PERFORMANCE

- CRUISING SPEED 28 KNOTS
- FUEL CONSUMPTION 600L/H





## EXTERIOR DECKS









































## INTERIOR AREAS











## ACCOMMODATION -



























## WATERTOYS

Williams 385 Jet Tender

1 Paddle

1 Seabob

1 Seascooter

1 Donut

Snorkeling equipment

Wakeboard & water skis



## PALUMBA