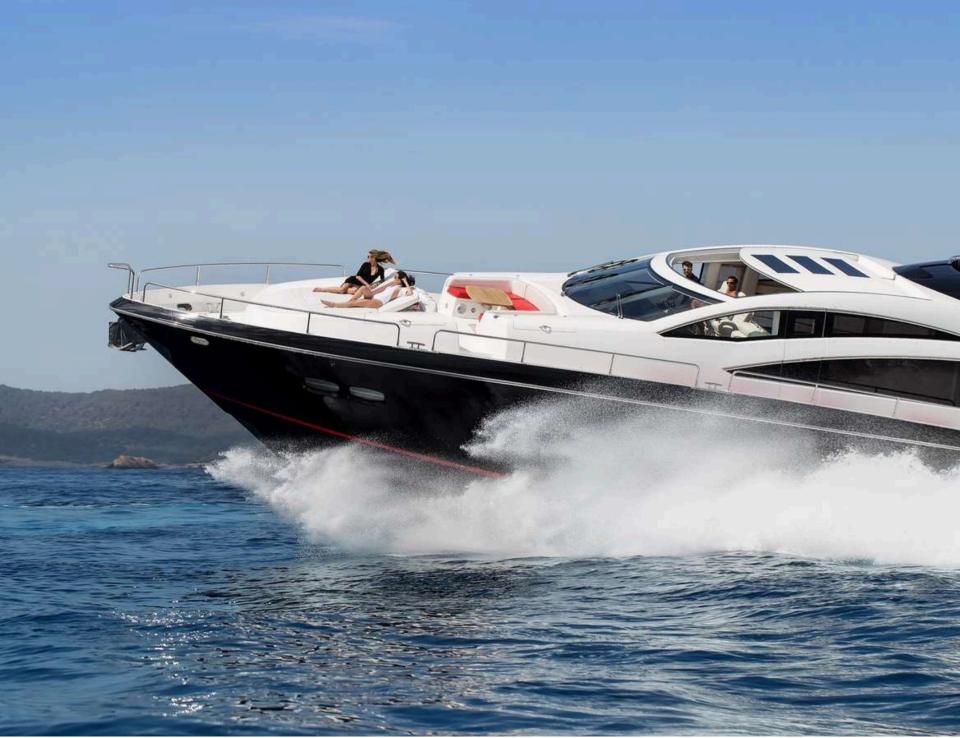

### PALUMBA

M/Y PALMUBA is a luxurious motor yacht, built in 2010 by Sunseeker. This majestic vessel boasts a length of 26.41m and a beam of 6.41m. M/Y PALUMBA is powered by two engines and a generator, allowing her to cruise up to 28 knots and reach a maximum speed of 38 knots! The yacht offers four cabins, accommodating up to eight guests for overnight charters and twelve guests for day charters. Whether you're looking for a relaxing cruise or an adrenaline-filled adventure, M/Y PALUMBA has it all.

## EXTERIOR DECKS