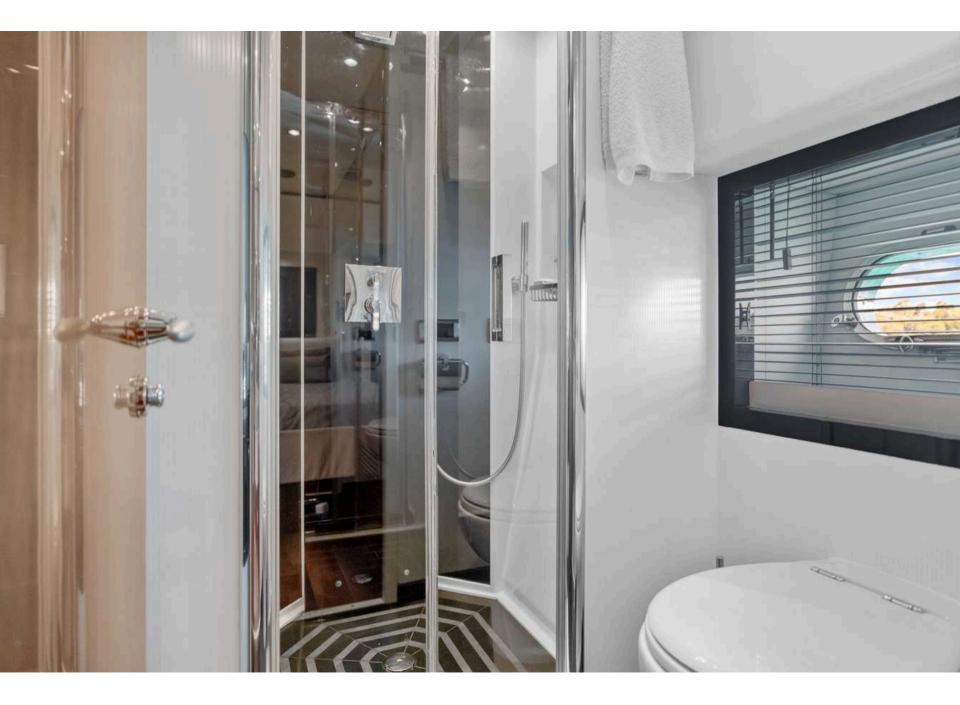

LUMBA

M/Y PALMUBA is a luxurious motor yacht, built in 2010 by Sunseeker. This majestic vessel boasts a length of 26.41m and a beam of 6.41m. M/Y PALUMBA is powered by two engines and a generator, allowing her to cruise up to 28 knots and reach a maximum speed of 38 knots! The yacht offers four cabins, accommodating up to eight guests for overnight charters and twelve guests for day charters. Whether you're looking for a relaxing cruise or an adrenaline-filled adventure, M/Y PALUMBA has it all.

#### $O \vee E R \vee I E W$



## CAPACITY



- 8 SLEEPING CAPACITY
- 12 CRUISING CAPACITY

## PERFORMANCE

- CRUISING SPEED 28 KNOTS
- FUEL CONSUMPTION 600L/H





## EXTERIOR DECKS









































## INTERIOR AREAS











## ACCOMMODATION -



























## WATERTOYS

Williams 385 Jet Tender

1 Paddle

1 Seabob

1 Seascooter

1 Donut

Snorkeling equipment

Wakeboard & water skis



## PALUMBA