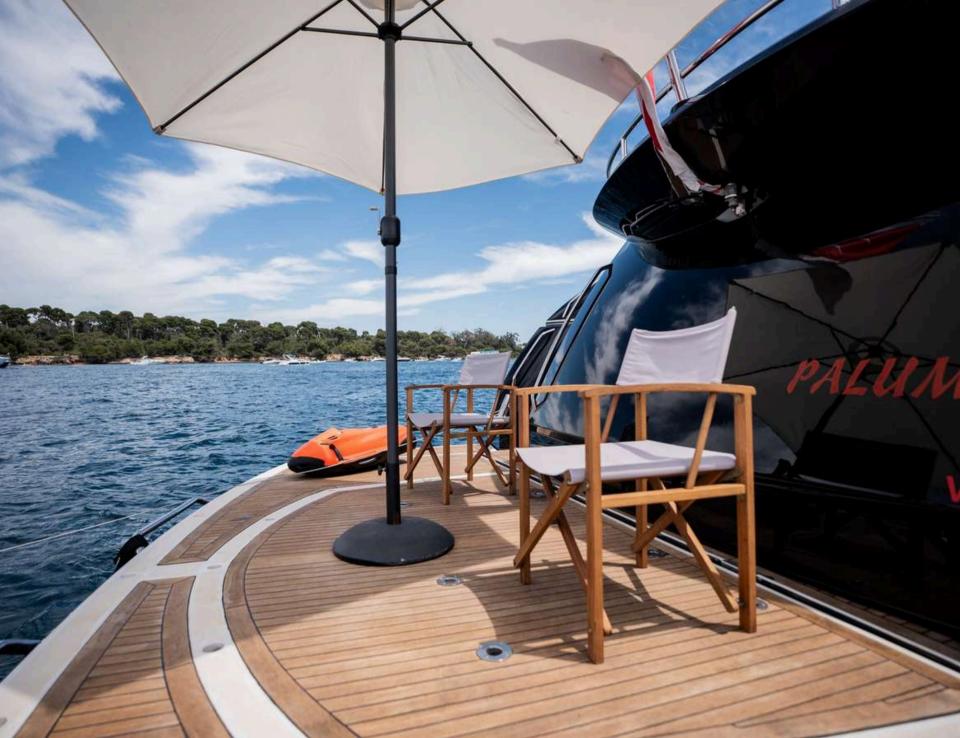

# PALUMBA

LENGTH 26.41M | 84.5FT

BUILDER SUNSEEKER BUILD 2010



### PALUMBA

M/Y PALMUBA is a luxurious motor yacht, built in 2010 by Sunseeker. This majestic vessel boasts a length of 26.41m and a beam of 6.41m. M/Y PALUMBA is powered by two engines and a generator, allowing her to cruise up to 28 knots and reach a maximum speed of 38 knots! The yacht offers four cabins, accommodating up to eight guests for overnight charters and twelve guests for day charters. Whether you're looking for a relaxing cruise or an adrenaline-filled adventure, M/Y PALUMBA has it all.

#### $O \vee E R \vee I E W$



## CAPACITY



- 8 SLEEPING CAPACITY
- 12 CRUISING CAPACITY

## PERFORMANCE

- CRUISING SPEED 28 KNOTS
- FUEL CONSUMPTION 600L/H





## EXTERIOR DECKS









































## INTERIOR AREAS











## ACCOMMODATION -



























## WATERTOYS

Williams 385 Jet Tender

1 Paddle

1 Seabob

1 Seascooter

1 Donut

Snorkeling equipment

Wakeboard & water skis



## PALUMBA