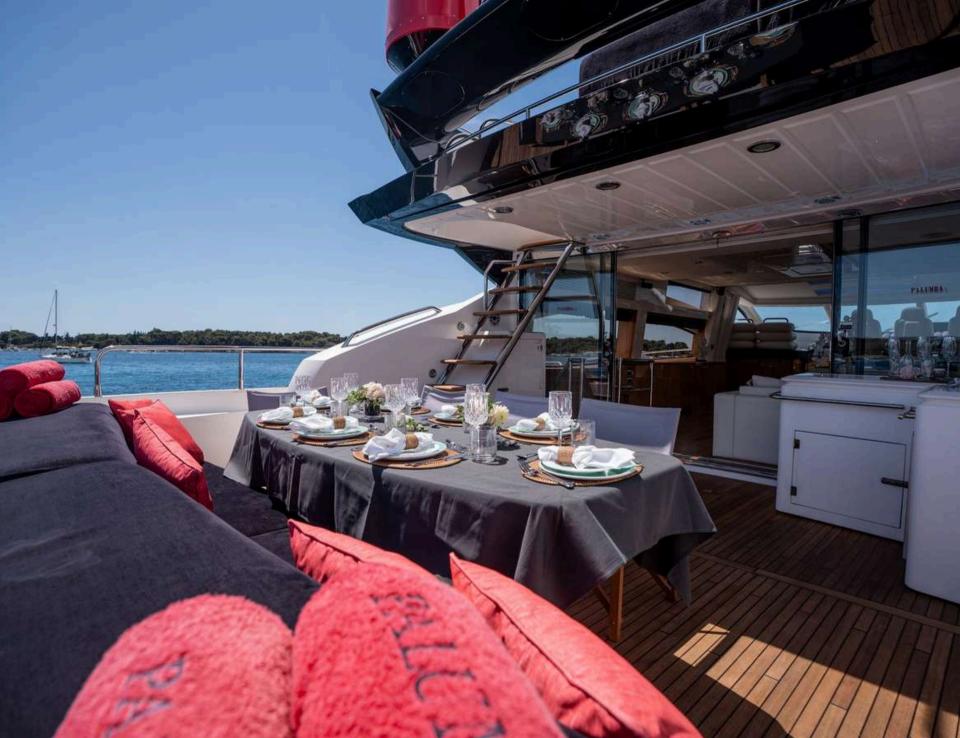

# PALUMBA

LENGTH 26.41M | 84.5FT

BUILDER SUNSEEKER BUILD 2010



### PALUMBA

M/Y PALMUBA is a luxurious motor yacht, built in 2010 by Sunseeker. This majestic vessel boasts a length of 26.41m and a beam of 6.41m. M/Y PALUMBA is powered by two engines and a generator, allowing her to cruise up to 28 knots and reach a maximum speed of 38 knots! The yacht offers four cabins, accommodating up to eight guests for overnight charters and twelve guests for day charters. Whether you're looking for a relaxing cruise or an adrenaline-filled adventure, M/Y PALUMBA has it all.

#### $O \vee E R \vee I E W$



## CAPACITY



- 8 SLEEPING CAPACITY
- 12 CRUISING CAPACITY

## PERFORMANCE

- CRUISING SPEED 28 KNOTS
- FUEL CONSUMPTION 600L/H





## EXTERIOR DECKS









































## INTERIOR AREAS











## ACCOMMODATION -



























## WATERTOYS

Williams 385 Jet Tender

1 Paddle

1 Seabob

1 Seascooter

1 Donut

Snorkeling equipment

Wakeboard & water skis



## PALUMBA