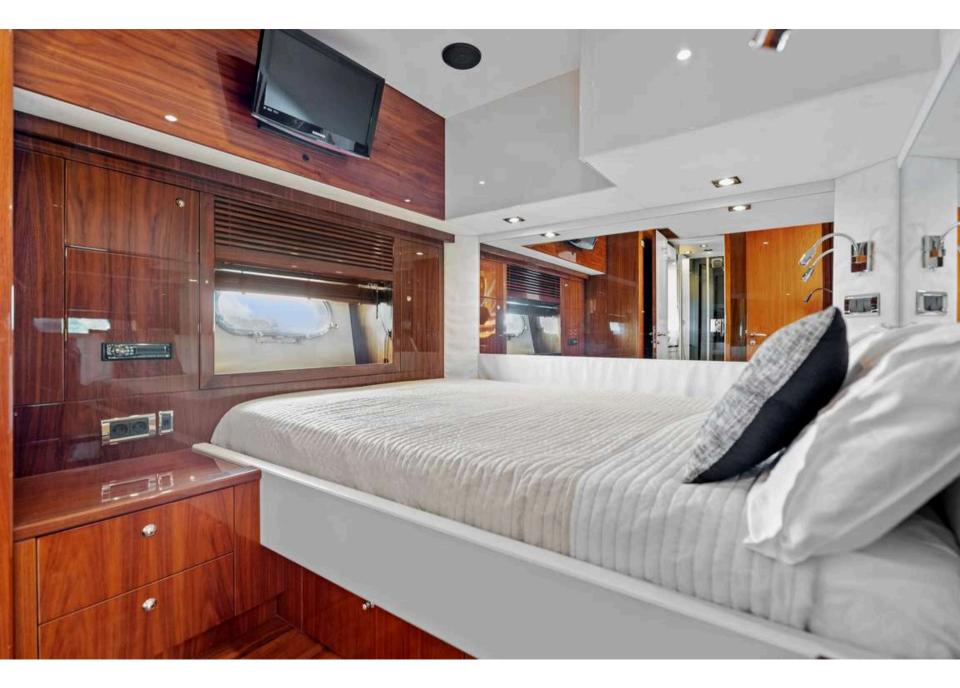

# PALUMBA

M/Y PALMUBA is a luxurious motor yacht, built in 2010 by Sunseeker. This majestic vessel boasts a length of 26.41m and a beam of 6.41m. M/Y PALUMBA is powered by two engines and a generator, allowing her to cruise up to 28 knots and reach a maximum speed of 38 knots! The yacht offers four cabins, accommodating up to eight guests for overnight charters and twelve guests for day charters. Whether you're looking for a relaxing cruise or an adrenaline-filled adventure, M/Y PALUMBA has it all.

#### $O \vee E R \vee I E W$



## CAPACITY



- 8 SLEEPING CAPACITY
- 12 CRUISING CAPACITY

## PERFORMANCE

- CRUISING SPEED 28 KNOTS
- FUEL CONSUMPTION 600L/H





## EXTERIOR DECKS









































## INTERIOR AREAS











## ACCOMMODATION -



























## WATERTOYS

Williams 385 Jet Tender

1 Paddle

1 Seabob

1 Seascooter

1 Donut

Snorkeling equipment

Wakeboard & water skis



## PALUMBA