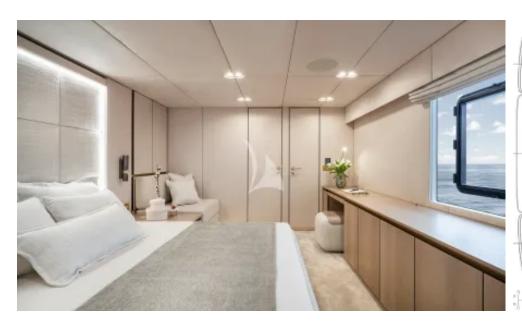

**Naval Architect:** Sunreef Yachts

**Hull Material:** GRP

**Hull Configuration:** Multi hull **Superstructure:** Flybridge

Yacht type: Catamaran

Air conditioning, WiFi connection

MANTA is a brand new Yacht. This new Sunreef 80 Power is a universal multihull yacht for long cruises in ultimate comfort. Taking luxury and seaworthiness to a new dimension. Thanks to her large volumes, MANTA can comfortably sleeps 8 guests in 4 en suite cabins including 2 cabins with movable beds.

# SPECIFICATIONS ACCOMMODATION

Number of guests: 8 Number of cabins: 4

Cabin configuration: 2 Double Cabins, 2 Convertible

Cabins

Bed configuration: Not Specified