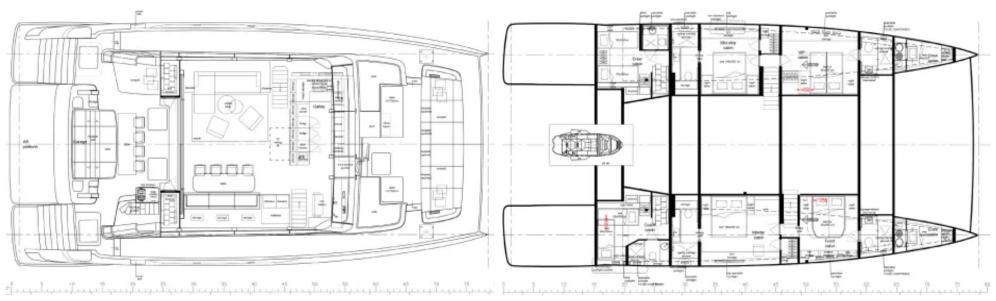

Flybridge

Main Deck

Lower Deck

# SPECIFICATIONS ACCOMMODATION

Number of guests: 8 Number of cabins: 4

Cabin configuration: 2 Double Cabins, 2 Convertible

Cabins

Bed configuration: Not Specified