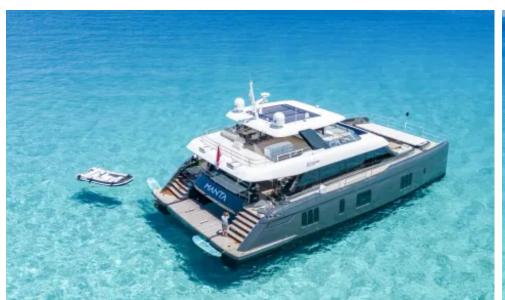

### **MANTA**

Length: 23.80 metres (78' 1")

Beam: 12.22 metres (40' 1")

**Draft:** 1.7 metres (5' 7")

Number of Guests: 8

Number of Crew: 4

**Built: 2022** 

**Builder:** Sunreef Yachts

**Naval Architect:** Sunreef Yachts

**Hull Material:** GRP

**Hull Configuration:** Multi hull **Superstructure:** Flybridge

Yacht type: Catamaran

Air conditioning, WiFi connection

MANTA is a brand new Yacht. This new Sunreef 80 Power is a universal multihull yacht for long cruises in ultimate comfort. Taking luxury and seaworthiness to a new dimension. Thanks to her large volumes, MANTA can comfortably sleeps 8 guests in 4 en suite cabins including 2 cabins with movable beds.

The yacht is packed with many great options and offers a wide range of water toys!!! She is also equipped with a powerful Satellite communication system allowing guests to stay connected worldwide. MANTA has impressive leisure and entertainment facilities that make her the ideal charter yacht

#### **WATERSPORTS**

Tender + Toys: Tender Williams 520

1 Seadoo GTX 230\*

2 Seabobs F5S

1 Wingfoil

1 Radin electric surfboard

Ski/Wakeboard

**Snorkeling Equipements** 