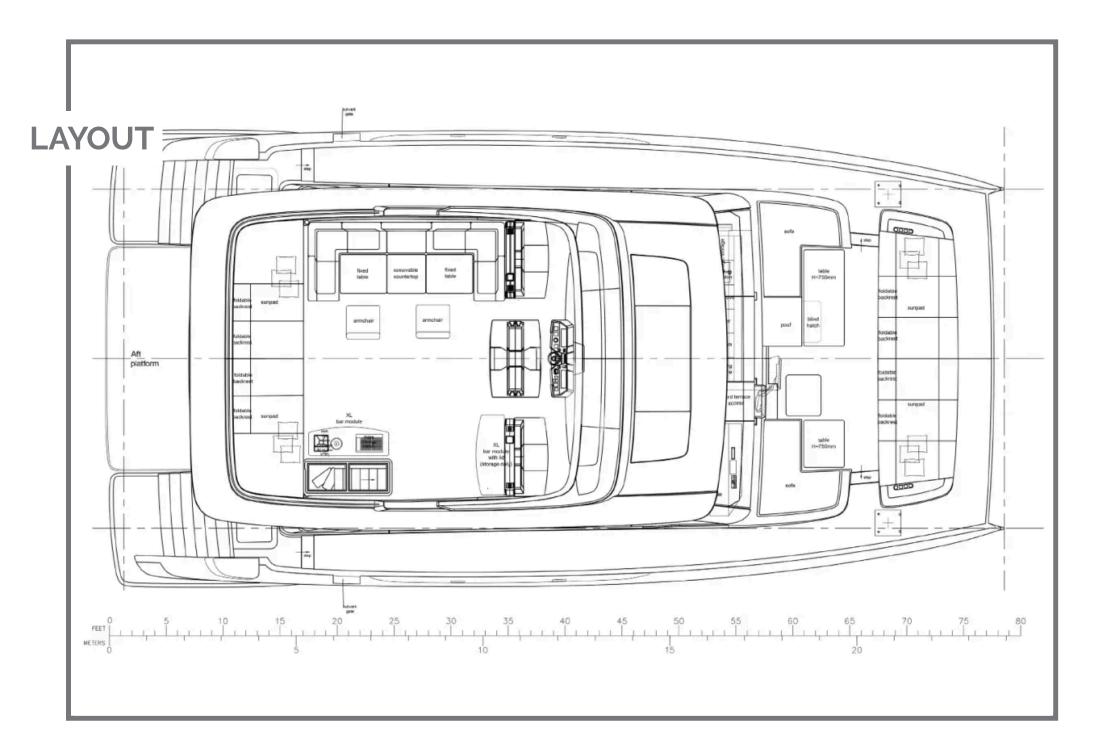

## **Key Features**

- 1 Rare on the market
- 2 Volumes very well maximized
- 3 Below 24M
- 4 Tel & Internet available worldwide

- 5 Hydraulic garage for Jet Ski
- 6 Excellent references

Flybridge

Salon

Galley Aft Deck

Flybridge

Main Deck

Lower Deck

# SPECIFICATIONS ACCOMMODATION

Number of guests: 8 Number of cabins: 4

Cabin configuration: 2 Double Cabins, 2 Convertible

Cabins

Bed configuration: Not Specified