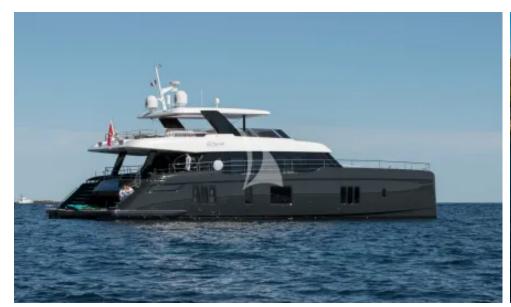

**Naval Architect:** Sunreef Yachts

**Hull Material:** GRP

**Hull Configuration:** Multi hull **Superstructure:** Flybridge

Yacht type: Catamaran

Air conditioning, WiFi connection

MANTA is a brand new Yacht. This new Sunreef 80 Power is a universal multihull yacht for long cruises in ultimate comfort. Taking luxury and seaworthiness to a new dimension. Thanks to her large volumes, MANTA can comfortably sleeps 8 guests in 4 en suite cabins including 2 cabins with movable beds.

The yacht is packed with many great options and offers a wide range of water toys!!! She is also equipped with a powerful Satellite communication system allowing guests to stay connected worldwide. MANTA has impressive leisure and entertainment facilities that make her the ideal charter yacht