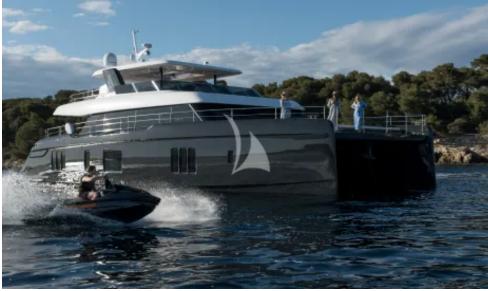

**Naval Architect:** Sunreef Yachts

**Hull Material:** GRP

**Hull Configuration:** Multi hull **Superstructure:** Flybridge

Yacht type: Catamaran

Air conditioning, WiFi connection

MANTA is a brand new Yacht. This new Sunreef 80 Power is a universal multihull yacht for long cruises in ultimate comfort. Taking luxury and seaworthiness to a new dimension. Thanks to her large volumes, MANTA can comfortably sleeps 8 guests in 4 en suite cabins including 2 cabins with movable beds.

The yacht is packed with many great options and offers a wide range of water toys!!! She is also equipped with a powerful Satellite communication system allowing guests to stay connected worldwide. MANTA has impressive leisure and entertainment facilities that make her the ideal charter yacht