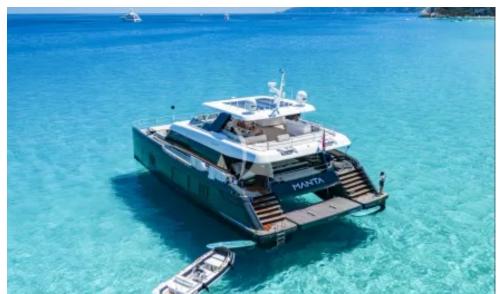

### **MANTA**

Length: 23.80 metres (78' 1")

Beam: 12.22 metres (40' 1")

**Draft:** 1.7 metres (5' 7")

Number of Guests: 8

Number of Crew: 4

**Built: 2022** 

**Builder:** Sunreef Yachts

**Naval Architect:** Sunreef Yachts

**Hull Material:** GRP

**Hull Configuration:** Multi hull **Superstructure:** Flybridge

Yacht type: Catamaran

Air conditioning, WiFi connection

MANTA is a brand new Yacht. This new Sunreef 80 Power is a universal multihull yacht for long cruises in ultimate comfort. Taking luxury and seaworthiness to a new dimension. Thanks to her large volumes, MANTA can comfortably sleeps 8 guests in 4 en suite cabins including 2 cabins with movable beds.

The yacht is packed with many great options and offers a wide range of water toys!!! She is also equipped with a powerful Satellite communication system allowing guests to stay connected worldwide. MANTA has impressive leisure and entertainment facilities that make her the ideal charter yacht