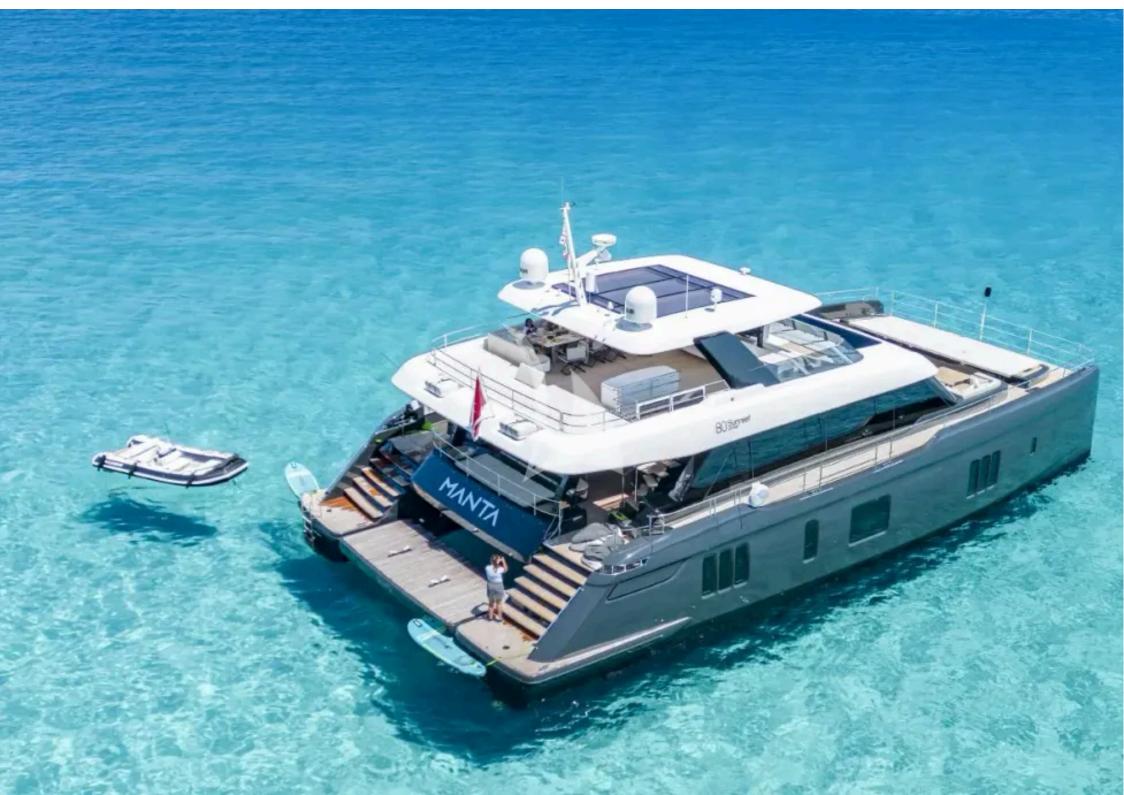

### **MANTA**

Length: 23.80 metres (78' 1")

Beam: 12.22 metres (40' 1")

**Draft:** 1.7 metres (5' 7")

Number of Guests: 8

Number of Crew: 4

**Built: 2022** 

**Builder:** Sunreef Yachts

**Naval Architect:** Sunreef Yachts

**Hull Material:** GRP

**Hull Configuration:** Multi hull **Superstructure:** Flybridge

Yacht type: Catamaran

Air conditioning, WiFi connection

MANTA is a brand new Yacht. This new Sunreef 80 Power is a universal multihull yacht for long cruises in ultimate comfort. Taking luxury and seaworthiness to a new dimension. Thanks to her large volumes, MANTA can comfortably sleeps 8 guests in 4 en suite cabins including 2 cabins with movable beds.

The yacht is packed with many great options and offers a wide range of water toys!!! She is also equipped with a powerful Satellite communication system allowing guests to stay connected worldwide. MANTA has impressive leisure and entertainment facilities that make her the ideal charter yacht

## **Key Features**

- 1 Rare on the market
- 2 Volumes very well maximized
- 3 Below 24M
- 4 Tel & Internet available worldwide

- 5 Hydraulic garage for Jet Ski
- 6 Excellent references

Flybridge

Salon

Galley Aft Deck