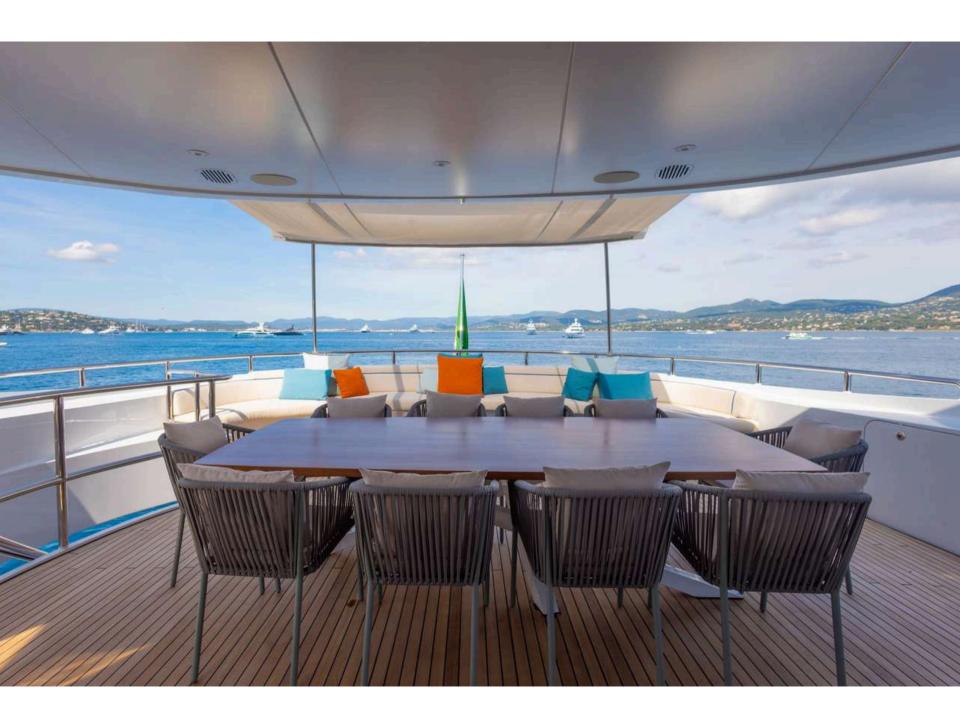

# ACCOMMODATION

This floating palace offers the possibility to accommodate up to twelve guests in five different ensuite cabins. Located at the front of the main deck, her master cabin will leave you speechless, big enough to accommodate a private office, this cabin will leave the charter party fighting for a go! Her ensuite bathroom is fully equipped, and her jet boost shower is a guaranteed experience. The three decks of motor yacht LUISA are joined by a beautiful and imperial brick spiral staircase which leads to the lower deck where the four remaining cabins can be found. Two double cabins with queen sized beds at the front of the yacht, and two twin cabins with single beds and a pullman suitable for adults at the aft of the vessel; all cabins present identical graceful, sober interiors and are paired with generous ensuite bathrooms.