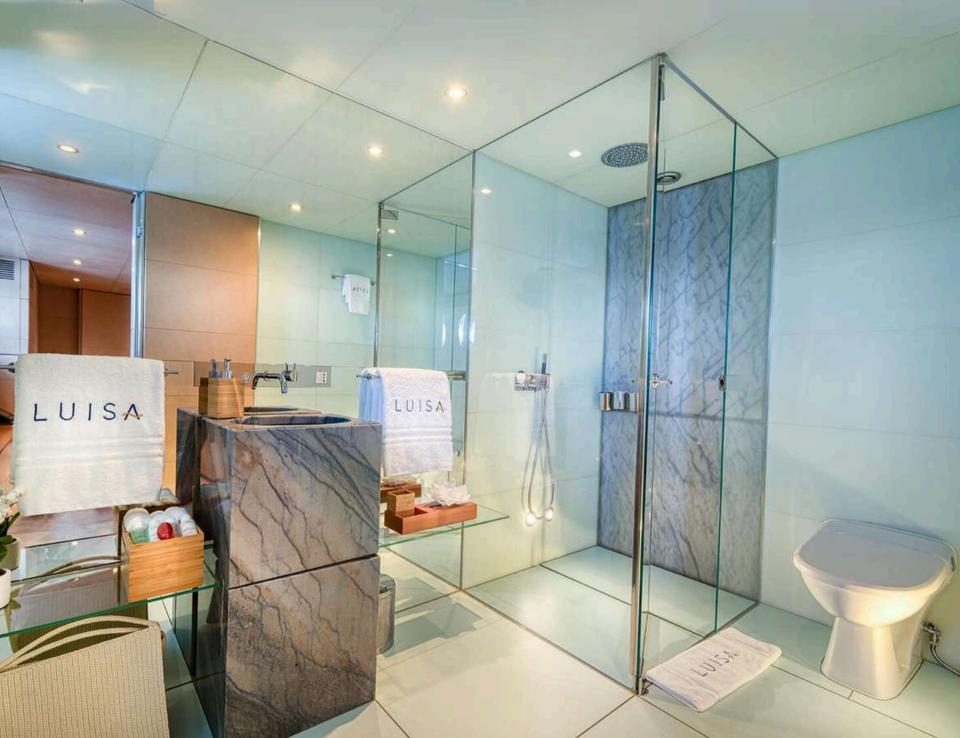

# ACCOMMODATION

This floating palace offers the possibility to accommodate up to twelve guests in five different ensuite cabins. Located at the front of the main deck, her master cabin will leave you speechless, big enough to accommodate a private office, this cabin will leave the charter party fighting for a go! Her ensuite bathroom is fully equipped, and her jet boost shower is a guaranteed experience. The three decks of motor yacht LUISA are joined by a beautiful and imperial brick spiral staircase which leads to the lower deck where the four remaining cabins can be found. Two double cabins with queen sized beds at the front of the yacht, and two twin cabins with single beds and a pullman suitable for adults at the aft of the vessel; all cabins present identical graceful, sober interiors and are paired with generous ensuite bathrooms.