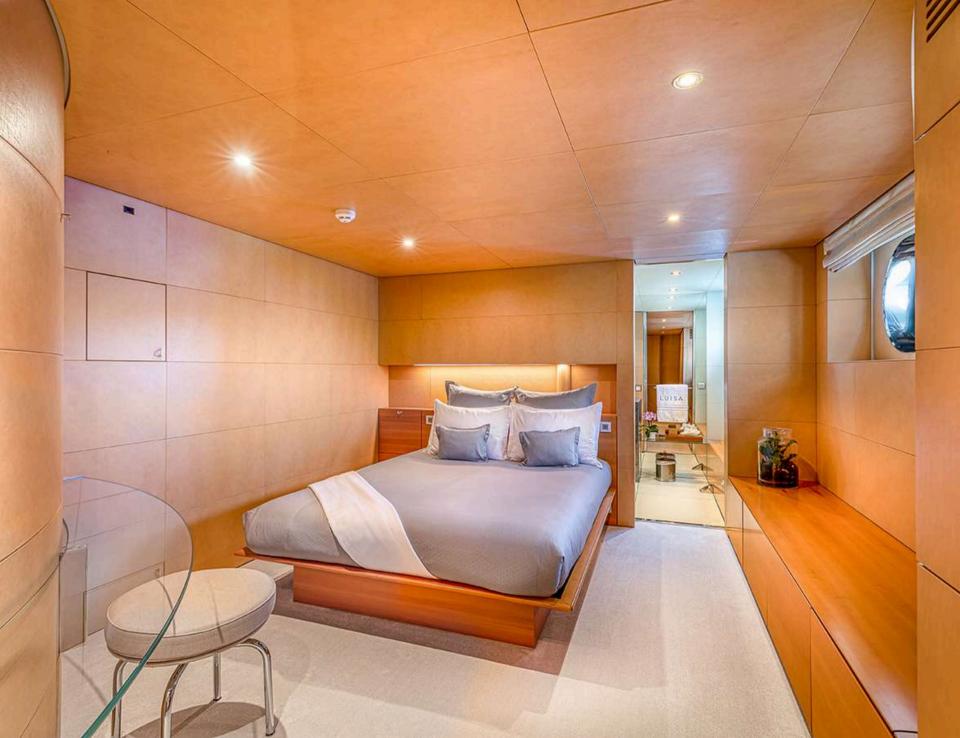

# ACCOMMODATION

This floating palace offers the possibility to accommodate up to twelve guests in five different ensuite cabins. Located at the front of the main deck, her master cabin will leave you speechless, big enough to accommodate a private office, this cabin will leave the charter party fighting for a go! Her ensuite bathroom is fully equipped, and her jet boost shower is a guaranteed experience. The three decks of motor yacht LUISA are joined by a beautiful and imperial brick spiral staircase which leads to the lower deck where the four remaining cabins can be found. Two double cabins with queen sized beds at the front of the yacht, and two twin cabins with single beds and a pullman suitable for adults at the aft of the vessel; all cabins present identical graceful, sober interiors and are paired with generous ensuite bathrooms.