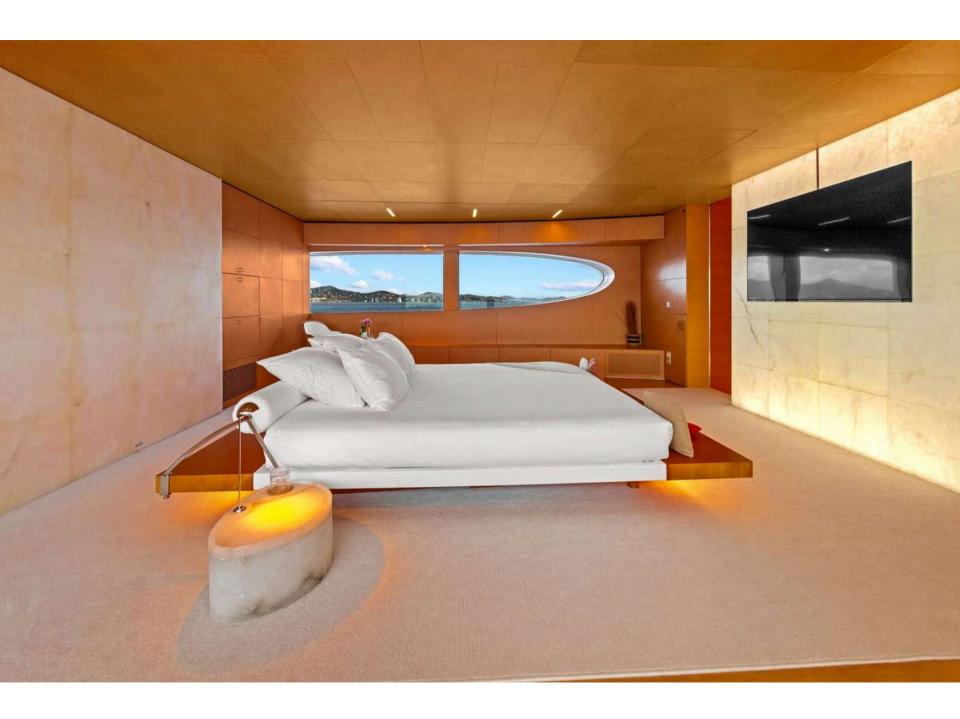

# ACCOMMODATION

This floating palace offers the possibility to accommodate up to twelve guests in five different ensuite cabins. Located at the front of the main deck, her master cabin will leave you speechless, big enough to accommodate a private office, this cabin will leave the charter party fighting for a go! Her ensuite bathroom is fully equipped, and her jet boost shower is a guaranteed experience. The three decks of motor yacht LUISA are joined by a beautiful and imperial brick spiral staircase which leads to the lower deck where the four remaining cabins can be found. Two double cabins with queen sized beds at the front of the yacht, and two twin cabins with single beds and a pullman suitable for adults at the aft of the vessel; all cabins present identical graceful, sober interiors and are paired with generous ensuite bathrooms.