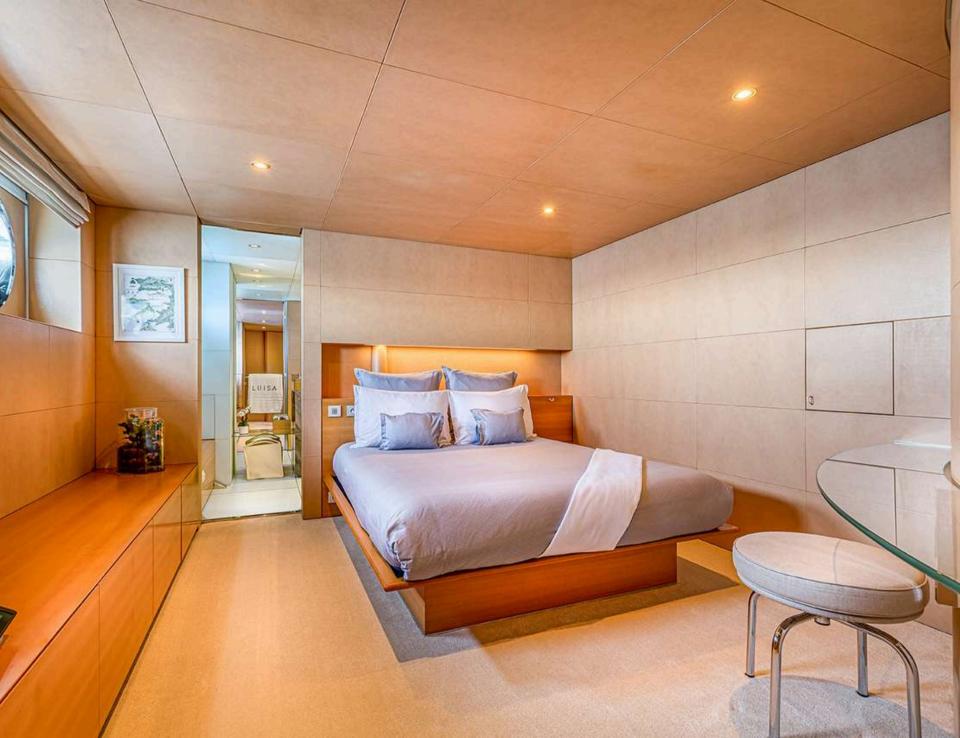

# ACCOMMODATION

This floating palace offers the possibility to accommodate up to twelve guests in five different ensuite cabins. Located at the front of the main deck, her master cabin will leave you speechless, big enough to accommodate a private office, this cabin will leave the charter party fighting for a go! Her ensuite bathroom is fully equipped, and her jet boost shower is a guaranteed experience. The three decks of motor yacht LUISA are joined by a beautiful and imperial brick spiral staircase which leads to the lower deck where the four remaining cabins can be found. Two double cabins with queen sized beds at the front of the yacht, and two twin cabins with single beds and a pullman suitable for adults at the aft of the vessel; all cabins present identical graceful, sober interiors and are paired with generous ensuite bathrooms.