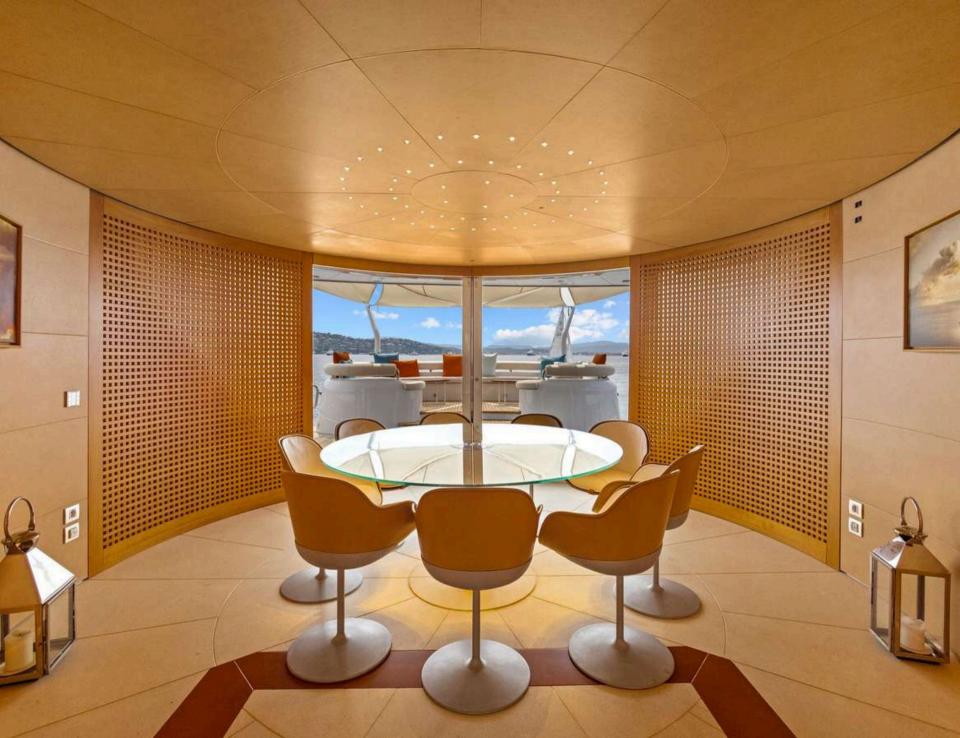

# ACCOMMODATION

This floating palace offers the possibility to accommodate up to twelve guests in five different ensuite cabins. Located at the front of the main deck, her master cabin will leave you speechless, big enough to accommodate a private office, this cabin will leave the charter party fighting for a go! Her ensuite bathroom is fully equipped, and her jet boost shower is a guaranteed experience. The three decks of motor yacht LUISA are joined by a beautiful and imperial brick spiral staircase which leads to the lower deck where the four remaining cabins can be found. Two double cabins with queen sized beds at the front of the yacht, and two twin cabins with single beds and a pullman suitable for adults at the aft of the vessel; all cabins present identical graceful, sober interiors and are paired with generous ensuite bathrooms.