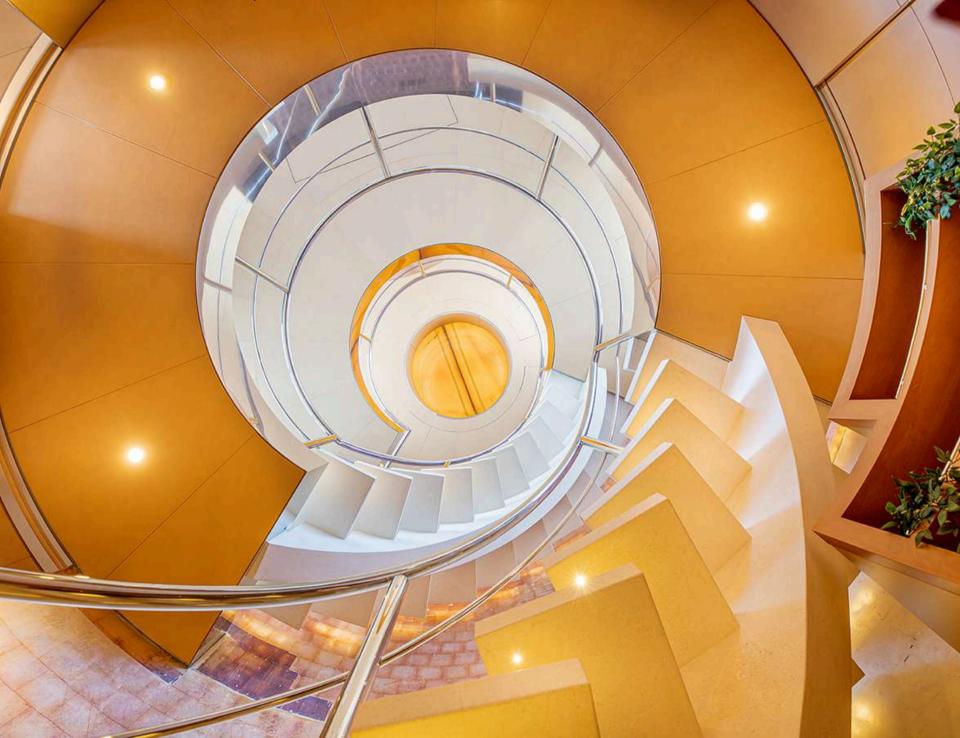

# ACCOMMODATION

This floating palace offers the possibility to accommodate up to twelve guests in five different ensuite cabins. Located at the front of the main deck, her master cabin will leave you speechless, big enough to accommodate a private office, this cabin will leave the charter party fighting for a go! Her ensuite bathroom is fully equipped, and her jet boost shower is a guaranteed experience. The three decks of motor yacht LUISA are joined by a beautiful and imperial brick spiral staircase which leads to the lower deck where the four remaining cabins can be found. Two double cabins with queen sized beds at the front of the yacht, and two twin cabins with single beds and a pullman suitable for adults at the aft of the vessel; all cabins present identical graceful, sober interiors and are paired with generous ensuite bathrooms.