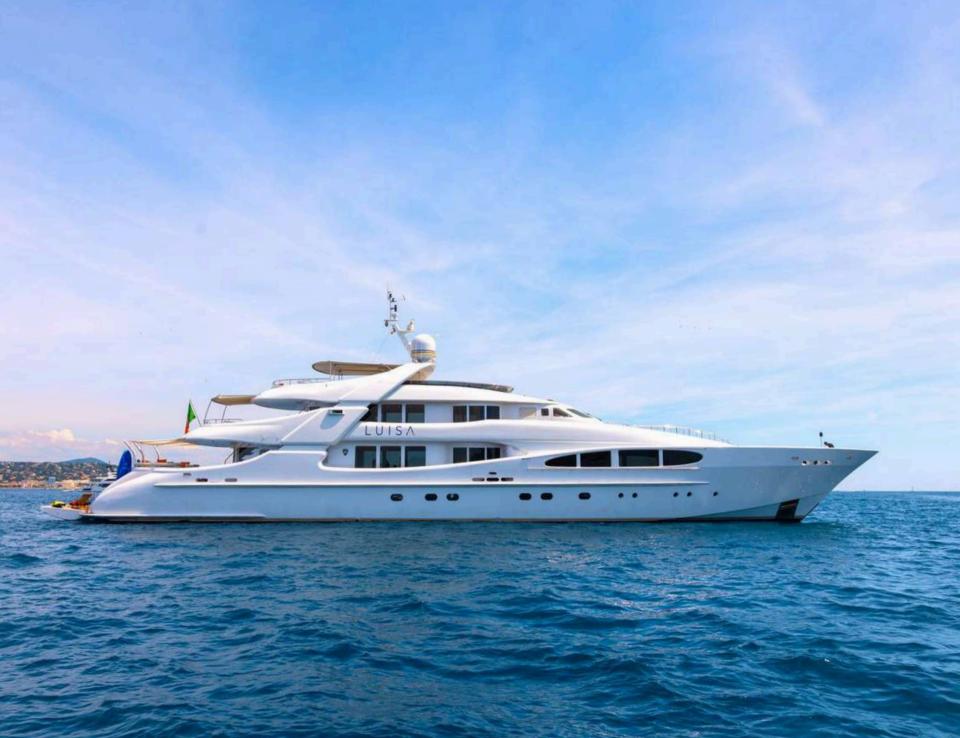

#### LUISA

Previously privately owned, this delicate and pristine 47m Heesen joined the charter market in 2018. With an immaculate look due to her latest refit in 2024, M/Y LUISA owes her minimalist and elegant Interior design to Ivana Porfiri. Her quality design and professional crew reflect LUISA's nature, offering minimalistic luxury in a relaxed living environment.

### OVERVIEW

BUILDER HEESEN

BUILD 1998

LENGTH **47.60M** | 156.2FT

REFIT **2024** 

BEAM **8.50M** | 27.11FT

CREW 9