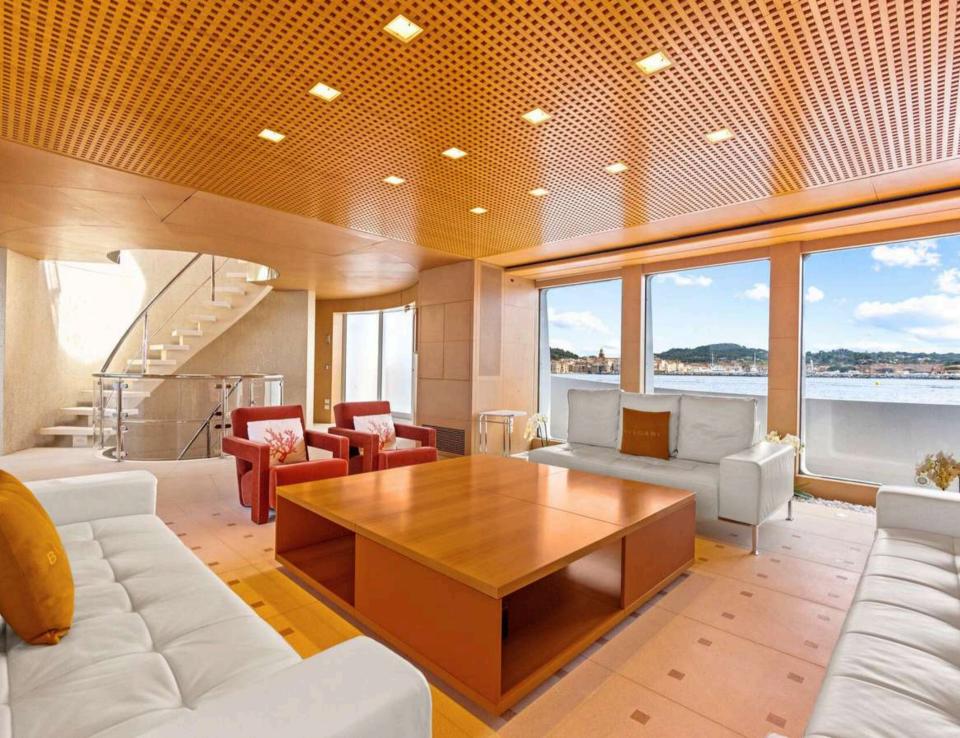

#### LUISA

Previously privately owned, this delicate and pristine 47m Heesen joined the charter market in 2018. With an immaculate look due to her latest refit in 2024, M/Y LUISA owes her minimalist and elegant Interior design to Ivana Porfiri. Her quality design and professional crew reflect LUISA's nature, offering minimalistic luxury in a relaxed living environment.