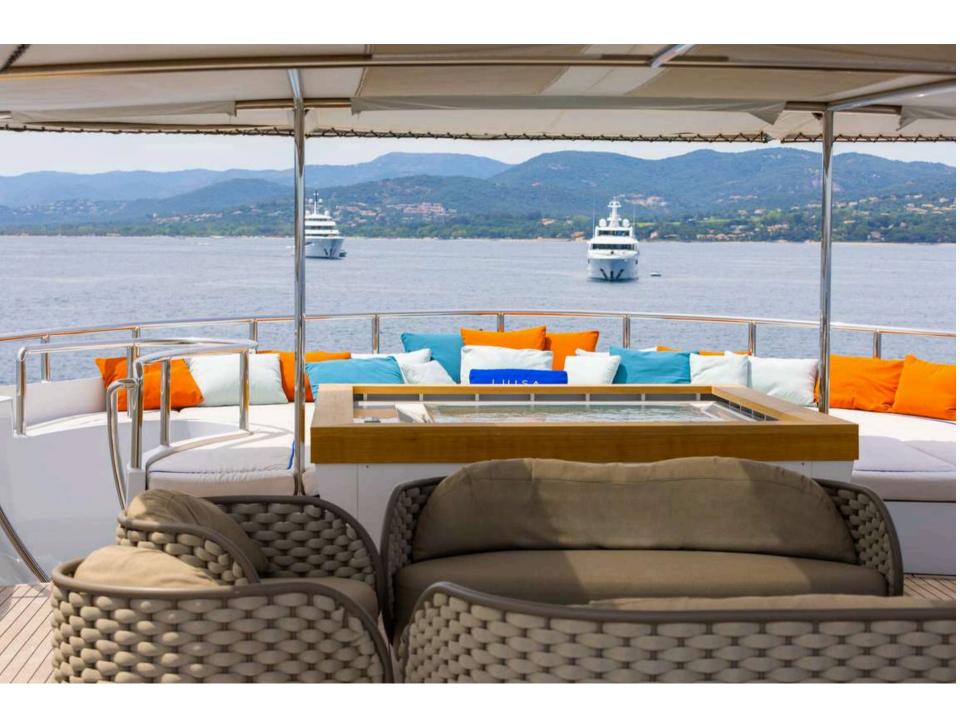

12 x Sets of Masks & flippers

1 x Jacuzzi on the flybridge

2 x Electric scooter (trottinette)

1 x Sailing boat Reverso air

1 x Windsurf JP australia and Neilpryde sails

1 x Wingfoil Plume and F One sails

1 x Volley ball pit