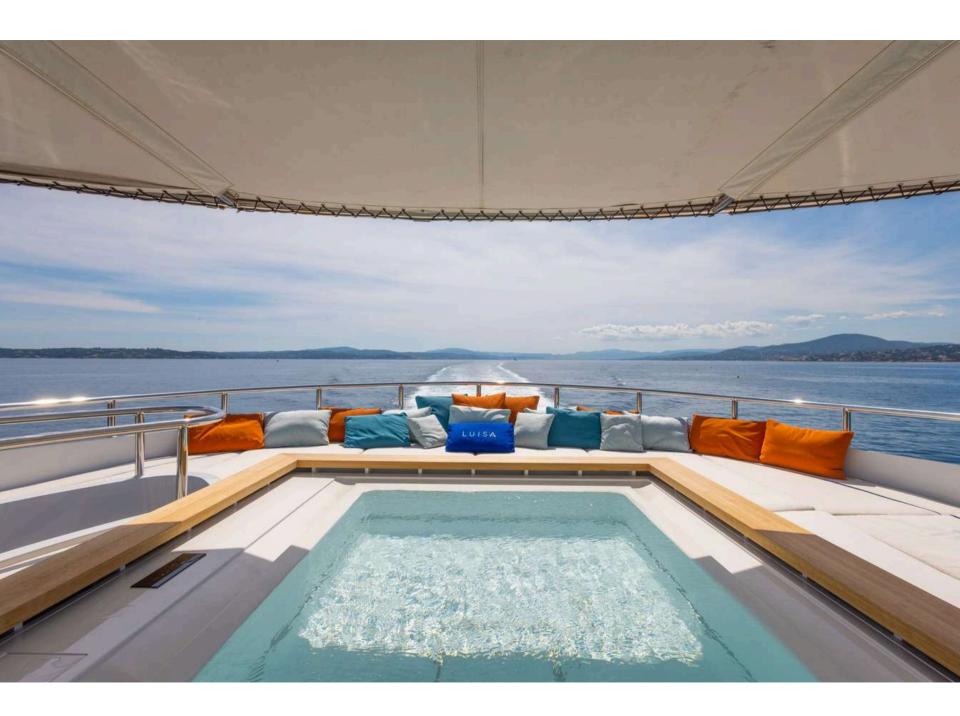

12 x Sets of Masks & flippers

1 x Jacuzzi on the flybridge

2 x Electric scooter (trottinette)

1 x Sailing boat Reverso air

1 x Windsurf JP australia and Neilpryde sails

1 x Wingfoil Plume and F One sails

1 x Volley ball pit