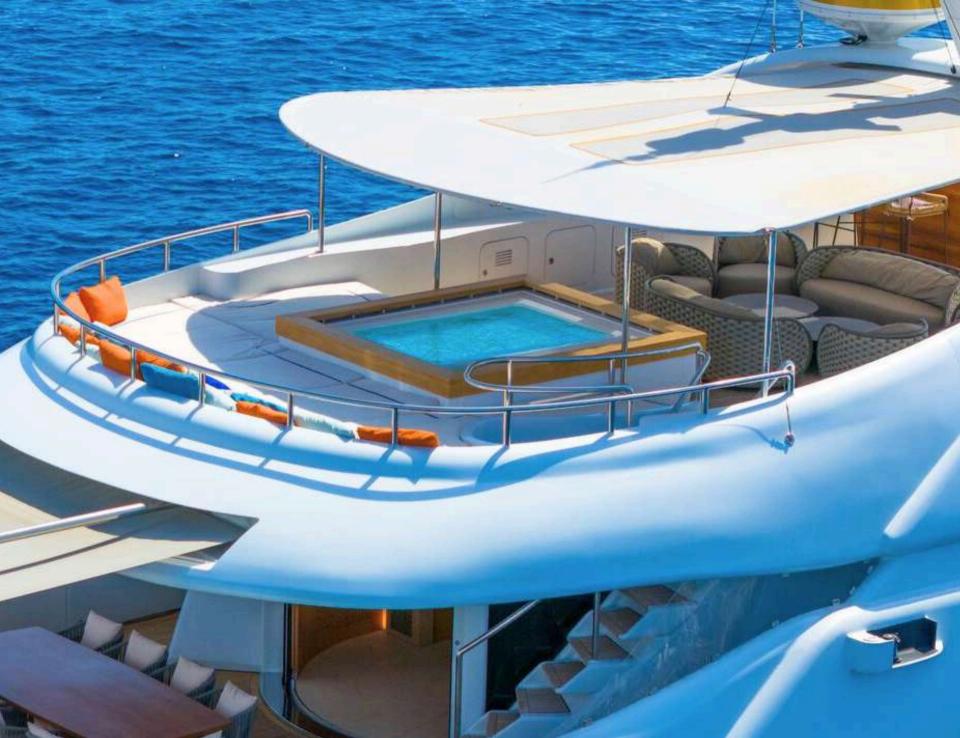

12 x Sets of Masks & flippers

1 x Jacuzzi on the flybridge

2 x Electric scooter (trottinette)

1 x Sailing boat Reverso air

1 x Windsurf JP australia and Neilpryde sails

1 x Wingfoil Plume and F One sails

1 x Volley ball pit