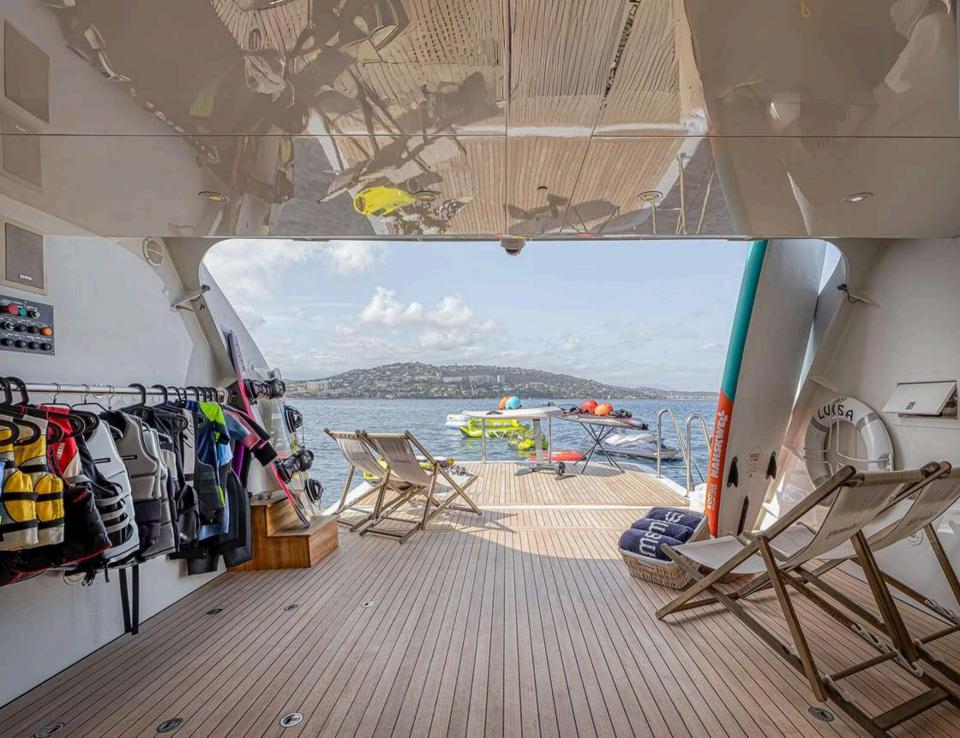

## WATERTOYS

1 x Chase boat 37 feet Axopar with 2 x 350Hp

Mercury 1 x Jetski Spark (2 seats)

1 x Airbeach marine inflatable plateform

1 x Seabob F5s

1 x I Aqua ( seabob)

2 x Seawing II Yamaha underwater scooter

2 x Paddle boards

1 x Efoil Plume 2024

1 x Jetsurf + Jetsurf tube for beginners

1 x Monoski

1 x Waterski

1x Wakeboard

3 x Donuts

1 x Sofa

12 x Sets of Masks & flippers

1 x Jacuzzi on the flybridge

2 x Electric scooter (trottinette)

1 x Sailing boat Reverso air

1 x Windsurf JP australia and Neilpryde sails

1 x Wingfoil Plume and F One sails

1 x Volley ball pit