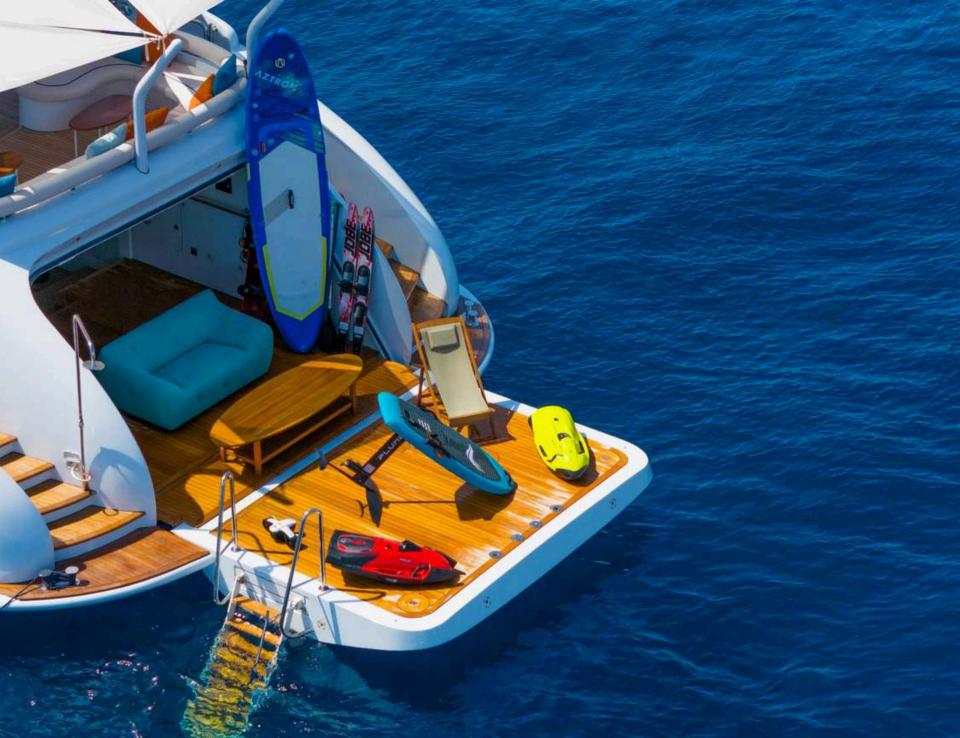

## WATERTOYS

1 x Chase boat 37 feet Axopar with 2 x 350Hp

Mercury 1 x Jetski Spark (2 seats)

1 x Airbeach marine inflatable plateform

1 x Seabob F5s

1 x I Aqua ( seabob)

2 x Seawing II Yamaha underwater scooter

2 x Paddle boards

1 x Efoil Plume 2024

1 x Jetsurf + Jetsurf tube for beginners

1 x Monoski

1 x Waterski

1x Wakeboard

3 x Donuts

1 x Sofa

12 x Sets of Masks & flippers

1 x Jacuzzi on the flybridge

2 x Electric scooter (trottinette)

1 x Sailing boat Reverso air

1 x Windsurf JP australia and Neilpryde sails

1 x Wingfoil Plume and F One sails

1 x Volley ball pit