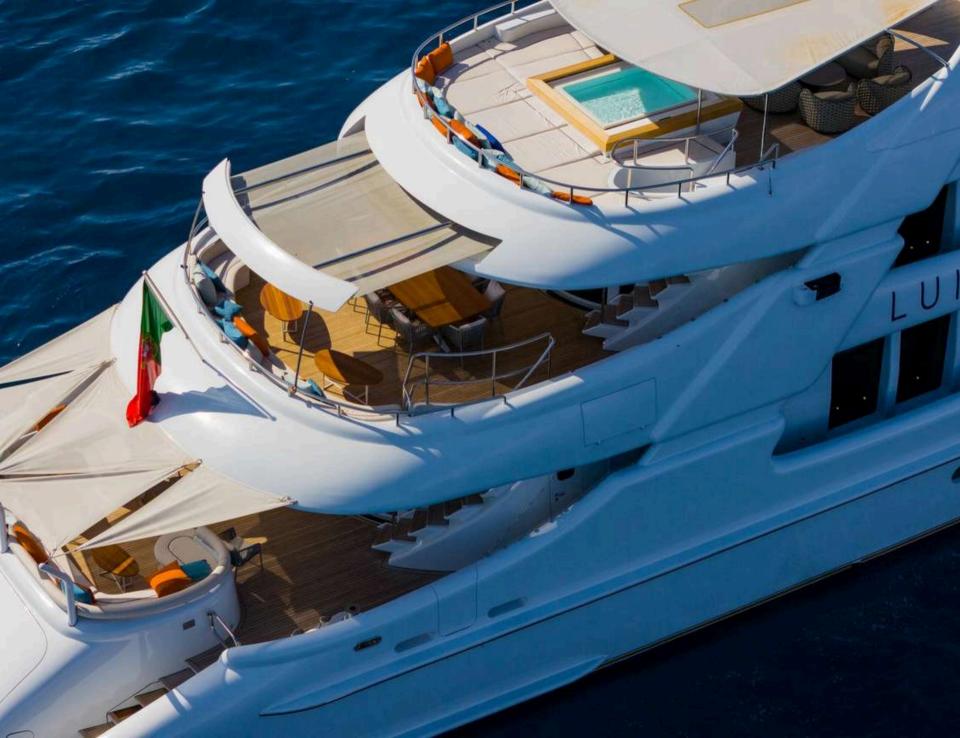

#### LUISA

Previously privately owned, this delicate and pristine 47m Heesen joined the charter market in 2018. With an immaculate look due to her latest refit in 2024, M/Y LUISA owes her minimalist and elegant Interior design to Ivana Porfiri. Her quality design and professional crew reflect LUISA's nature, offering minimalistic luxury in a relaxed living environment.

#### PERFORMANCE

CRUISING SPEED 13.5 KNOTS

FUEL CONSUMPTION 350L/H

STABILIZERS AT ANCHOR & UNDERWAY

EXTERIOR DECKS\_

INTERIOR AREAS \_