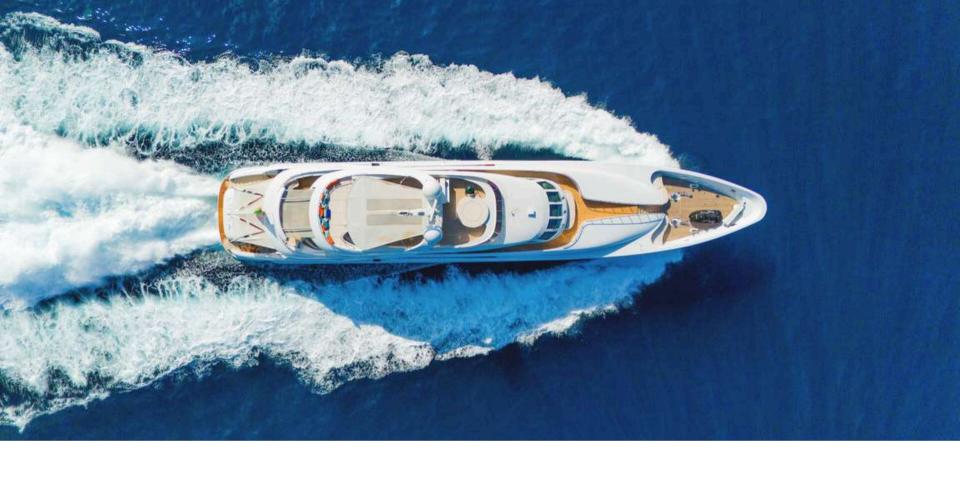

Her remarkable interior living area is completed by a full list of water toys. On this vessel, the size and proposed experience are not at the expense of speed: with a cruising speed of 13.5 knots and a maximum speed of 20 knots, motor yacht LUISA is directed and maintained by nine international crew members who provide exemplary service, they are all well trained to the highest safety standards.

## WATERTOYS

1 x Chase boat 37 feet Axopar with 2 x 350Hp

Mercury 1 x Jetski Spark (2 seats)

1 x Airbeach marine inflatable plateform

1 x Seabob F5s

1 x I Aqua ( seabob)

2 x Seawing II Yamaha underwater scooter