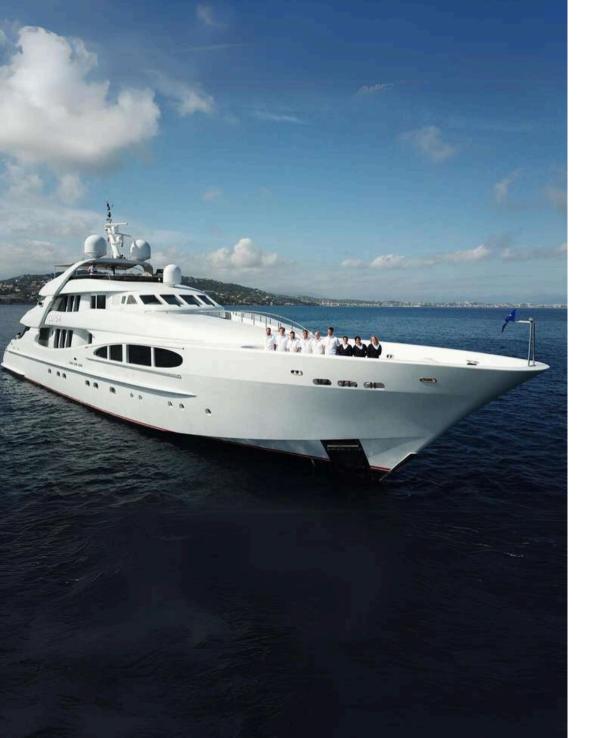

#### LUISA

Previously privately owned, this delicate and pristine 47m Heesen joined the charter market in 2018. With an immaculate look due to her latest refit in 2024, M/Y LUISA owes her minimalist and elegant Interior design to Ivana Porfiri. Her quality design and professional crew reflect LUISA's nature, offering minimalistic luxury in a relaxed living environment.