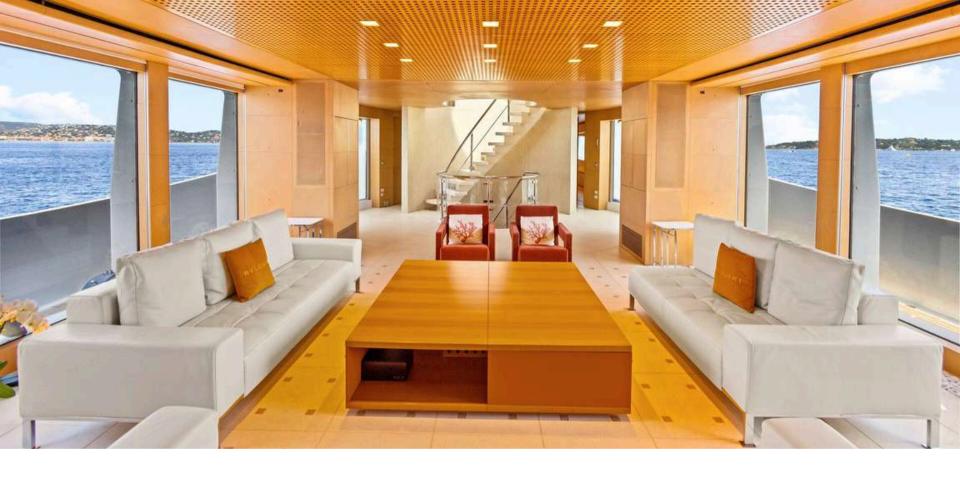

#### LUISA

Previously privately owned, this delicate and pristine 47m Heesen joined the charter market in 2018. With an immaculate look due to her latest refit in 2024, M/Y LUISA owes her minimalist and elegant Interior design to Ivana Porfiri. Her quality design and professional crew reflect LUISA's nature, offering minimalistic luxury in a relaxed living environment.

# ACCOMMODATION

This floating palace offers the possibility to accommodate up to twelve guests in five different ensuite cabins. Located at the front of the main deck, her master cabin will leave you speechless, big enough to accommodate a private office, this cabin will leave the charter party fighting for a go! Her ensuite bathroom is fully equipped, and her jet boost shower is a guaranteed experience. The three decks of motor yacht LUISA are joined by a beautiful and imperial brick spiral staircase which leads to the lower deck where the four remaining cabins can be found. Two double cabins with queen sized beds at the front of the yacht, and two twin cabins with single beds and a pullman suitable for adults at the aft of the vessel; all cabins present identical graceful, sober interiors and are paired with generous ensuite bathrooms.