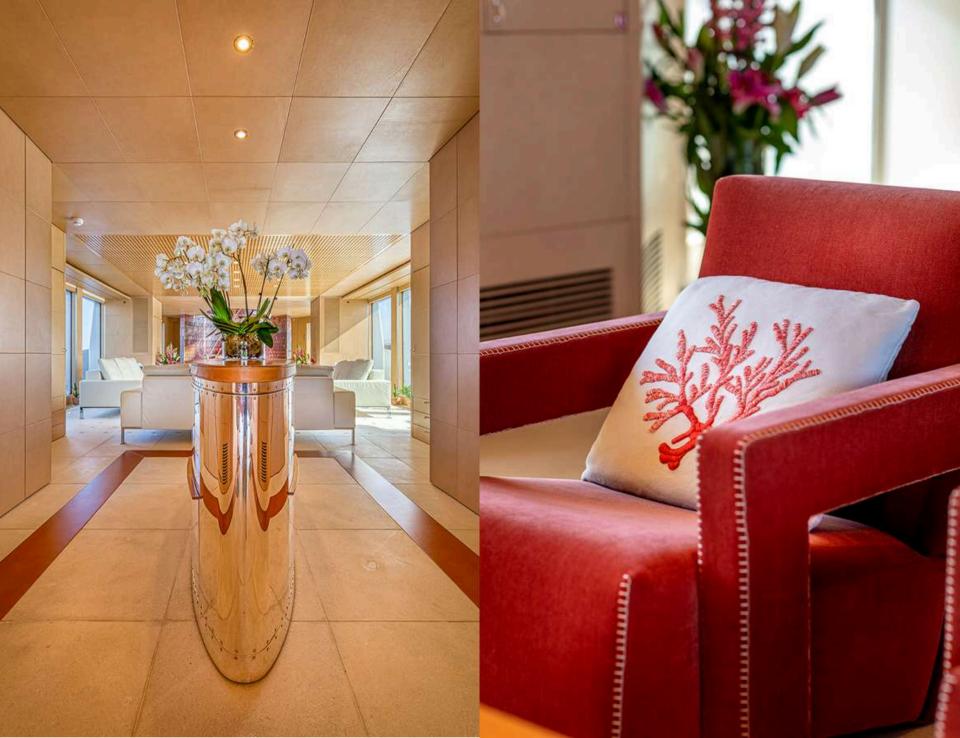

#### LUISA

Previously privately owned, this delicate and pristine 47m Heesen joined the charter market in 2018. With an immaculate look due to her latest refit in 2024, M/Y LUISA owes her minimalist and elegant Interior design to Ivana Porfiri. Her quality design and professional crew reflect LUISA's nature, offering minimalistic luxury in a relaxed living environment.

# ACCOMMODATION

This floating palace offers the possibility to accommodate up to twelve guests in five different ensuite cabins. Located at the front of the main deck, her master cabin will leave you speechless, big enough to accommodate a private office, this cabin will leave the charter party fighting for a go! Her ensuite bathroom is fully equipped, and her jet boost shower is a guaranteed experience. The three decks of motor yacht LUISA are joined by a beautiful and imperial brick spiral staircase which leads to the lower deck where the four remaining cabins can be found. Two double cabins with queen sized beds at the front of the yacht, and two twin cabins with single beds and a pullman suitable for adults at the aft of the vessel; all cabins present identical graceful, sober interiors and are paired with generous ensuite bathrooms.