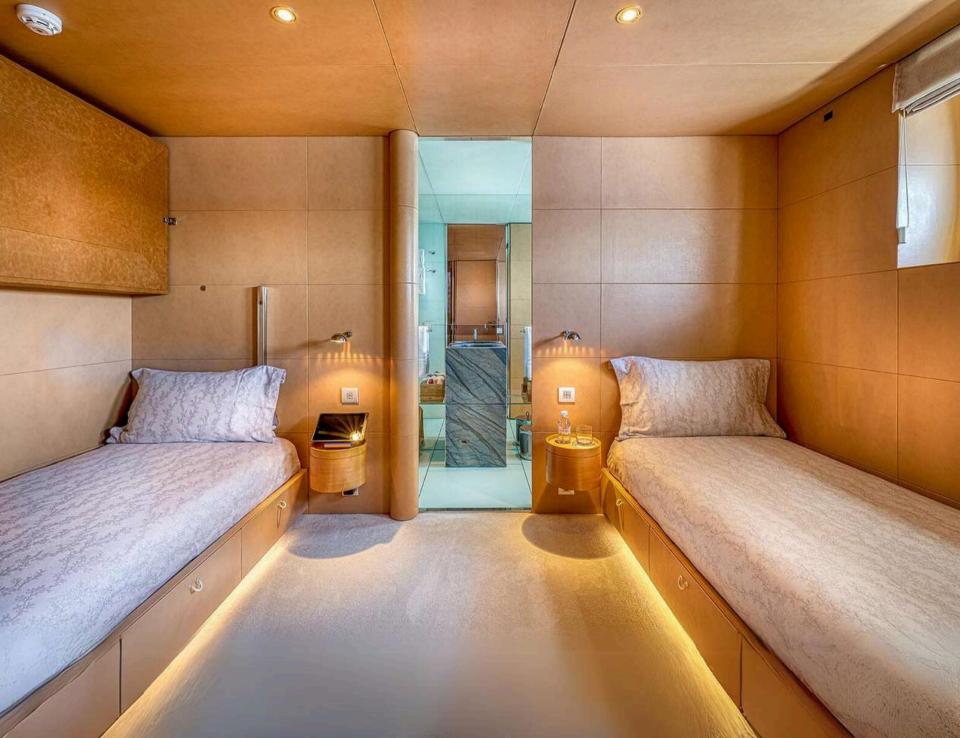

# ACCOMMODATION

This floating palace offers the possibility to accommodate up to twelve guests in five different ensuite cabins. Located at the front of the main deck, her master cabin will leave you speechless, big enough to accommodate a private office, this cabin will leave the charter party fighting for a go! Her ensuite bathroom is fully equipped, and her jet boost shower is a guaranteed experience. The three decks of motor yacht LUISA are joined by a beautiful and imperial brick spiral staircase which leads to the lower deck where the four remaining cabins can be found. Two double cabins with queen sized beds at the front of the yacht, and two twin cabins with single beds and a pullman suitable for adults at the aft of the vessel; all cabins present identical graceful, sober interiors and are paired with generous ensuite bathrooms.