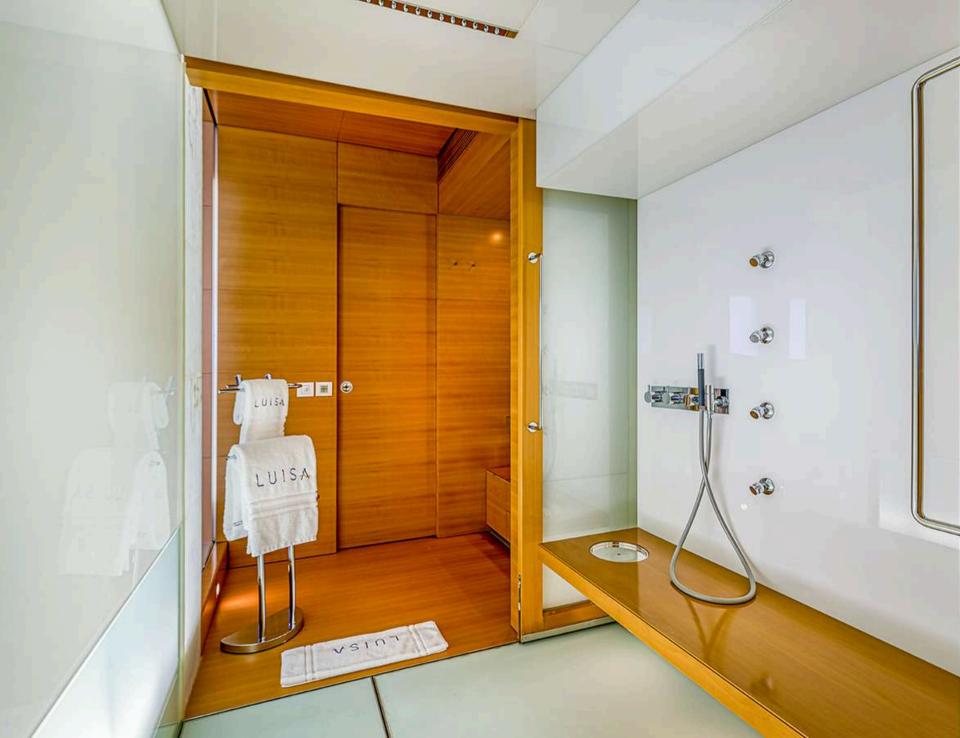

# ACCOMMODATION

This floating palace offers the possibility to accommodate up to twelve guests in five different ensuite cabins. Located at the front of the main deck, her master cabin will leave you speechless, big enough to accommodate a private office, this cabin will leave the charter party fighting for a go! Her ensuite bathroom is fully equipped, and her jet boost shower is a guaranteed experience. The three decks of motor yacht LUISA are joined by a beautiful and imperial brick spiral staircase which leads to the lower deck where the four remaining cabins can be found. Two double cabins with queen sized beds at the front of the yacht, and two twin cabins with single beds and a pullman suitable for adults at the aft of the vessel; all cabins present identical graceful, sober interiors and are paired with generous ensuite bathrooms.