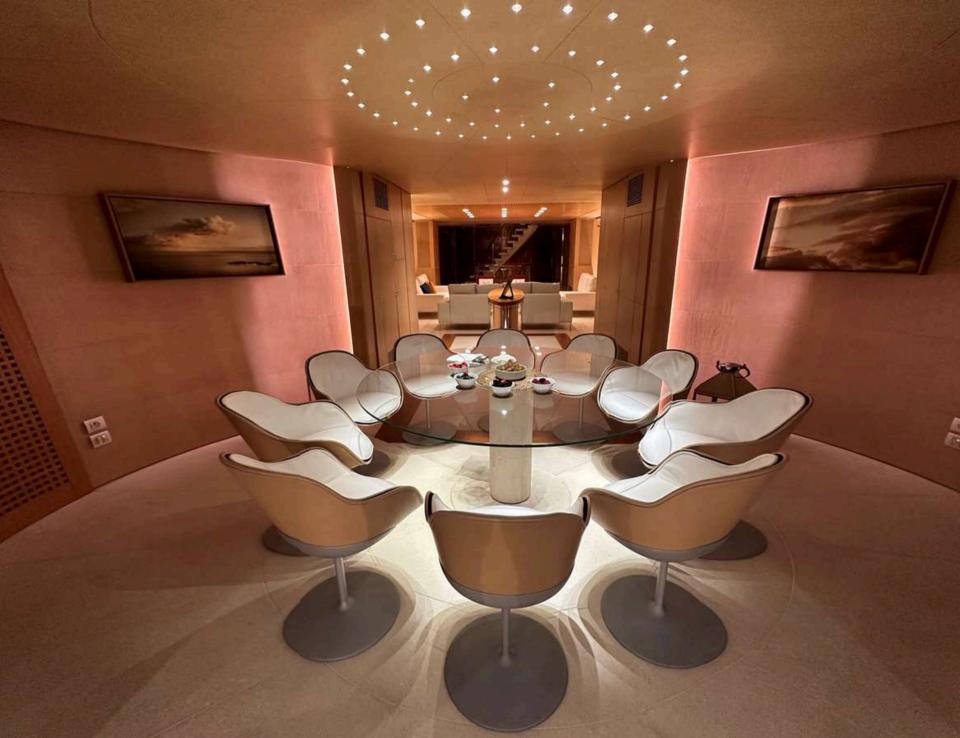

# ACCOMMODATION

This floating palace offers the possibility to accommodate up to twelve guests in five different ensuite cabins. Located at the front of the main deck, her master cabin will leave you speechless, big enough to accommodate a private office, this cabin will leave the charter party fighting for a go! Her ensuite bathroom is fully equipped, and her jet boost shower is a guaranteed experience. The three decks of motor yacht LUISA are joined by a beautiful and imperial brick spiral staircase which leads to the lower deck where the four remaining cabins can be found. Two double cabins with queen sized beds at the front of the yacht, and two twin cabins with single beds and a pullman suitable for adults at the aft of the vessel; all cabins present identical graceful, sober interiors and are paired with generous ensuite bathrooms.