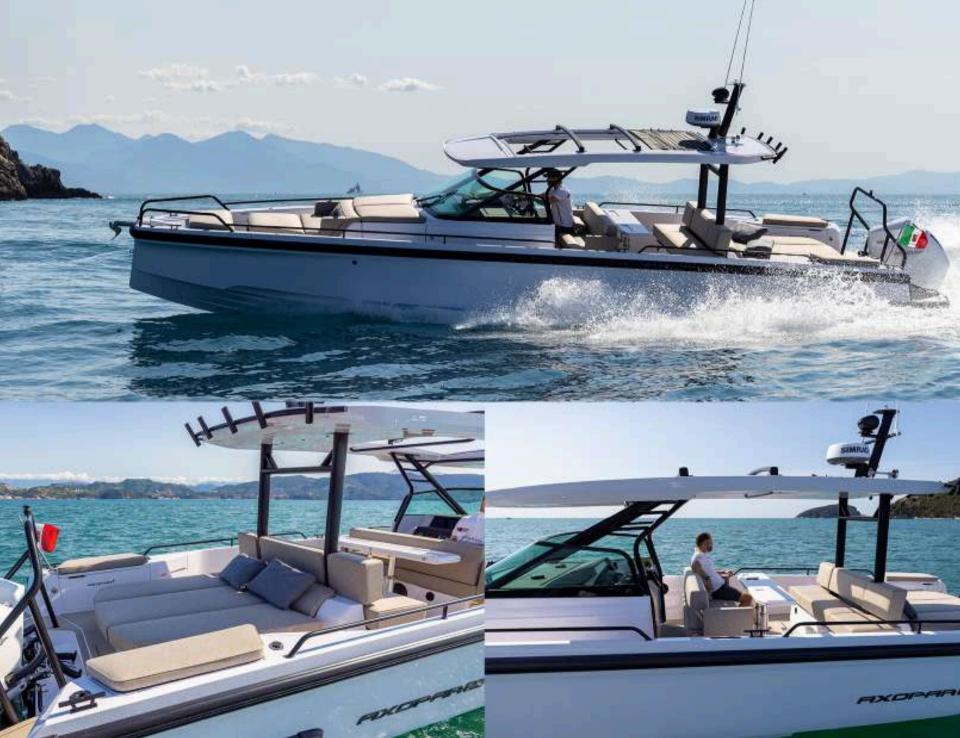

## WATERTOYS

1 x Chase boat 37 feet Axopar with 2 x 350Hp

Mercury 1 x Jetski Spark (2 seats)

1 x Airbeach marine inflatable plateform

1 x Seabob F5s

1 x I Aqua ( seabob)

2 x Seawing II Yamaha underwater scooter