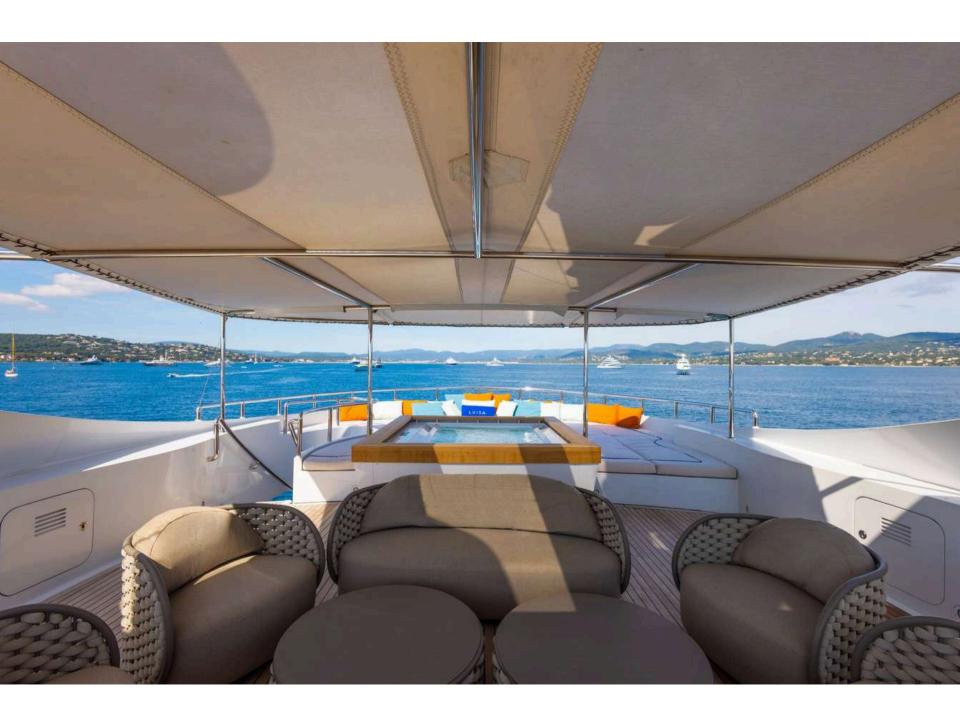

12 x Sets of Masks & flippers

1 x Jacuzzi on the flybridge

2 x Electric scooter (trottinette)

1 x Sailing boat Reverso air

1 x Windsurf JP australia and Neilpryde sails

1 x Wingfoil Plume and F One sails

1 x Volley ball pit