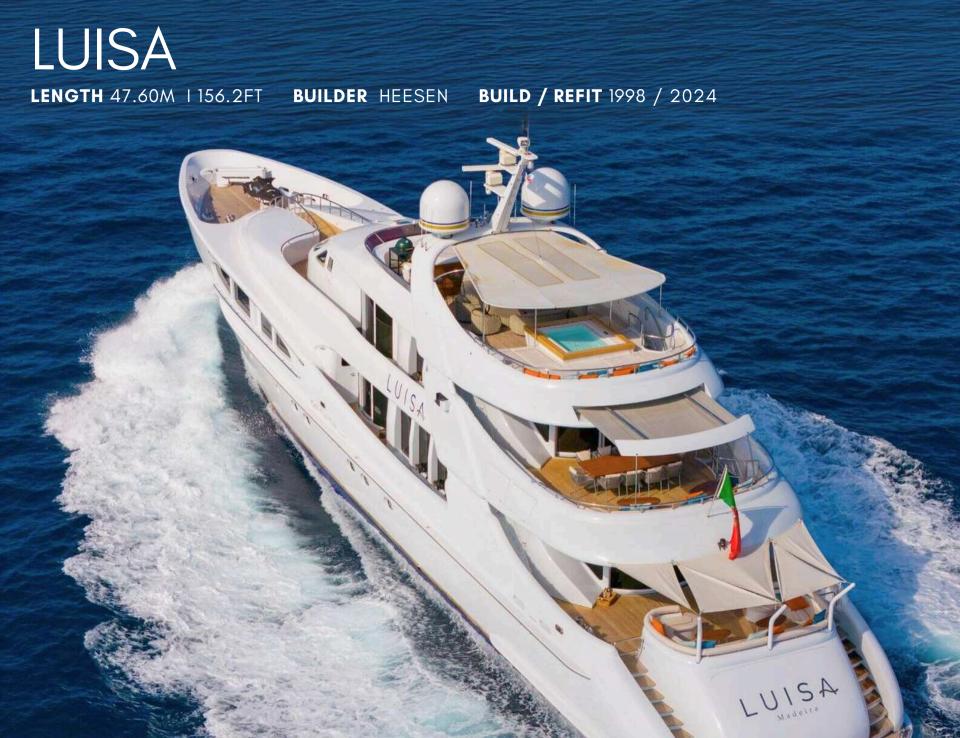

#### LUISA

Previously privately owned, this delicate and pristine 47m Heesen joined the charter market in 2018. With an immaculate look due to her latest refit in 2024, M/Y LUISA owes her minimalist and elegant Interior design to Ivana Porfiri. Her quality design and professional crew reflect LUISA's nature, offering minimalistic luxury in a relaxed living environment.

### OVERVIEW

BUILDER HEESEN

BUILD 1998

LENGTH **47.60M** | 156.2FT

REFIT **2024** 

BEAM **8.50M** | 27.11FT

CREW 9