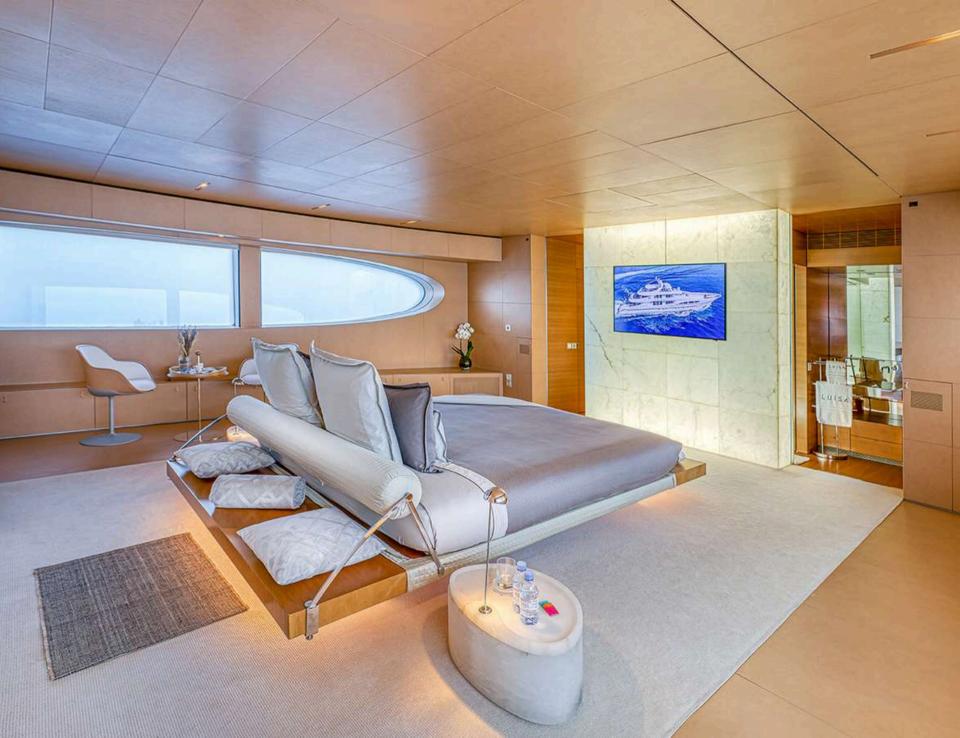

# ACCOMMODATION

This floating palace offers the possibility to accommodate up to twelve guests in five different ensuite cabins. Located at the front of the main deck, her master cabin will leave you speechless, big enough to accommodate a private office, this cabin will leave the charter party fighting for a go! Her ensuite bathroom is fully equipped, and her jet boost shower is a guaranteed experience. The three decks of motor yacht LUISA are joined by a beautiful and imperial brick spiral staircase which leads to the lower deck where the four remaining cabins can be found. Two double cabins with queen sized beds at the front of the yacht, and two twin cabins with single beds and a pullman suitable for adults at the aft of the vessel; all cabins present identical graceful, sober interiors and are paired with generous ensuite bathrooms.