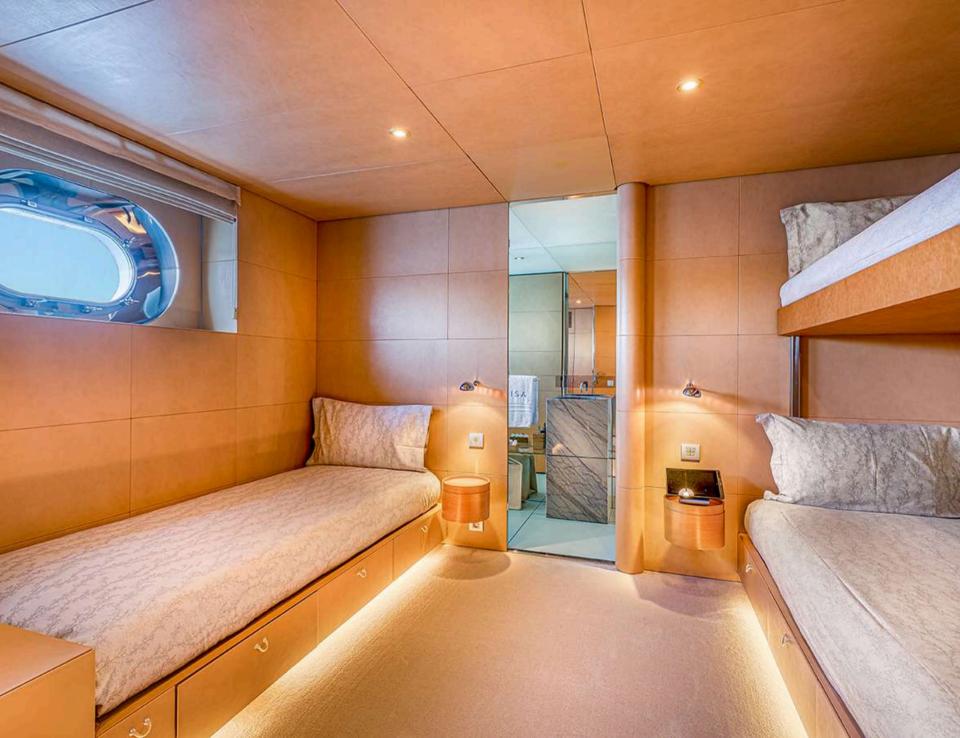

# ACCOMMODATION

This floating palace offers the possibility to accommodate up to twelve guests in five different ensuite cabins. Located at the front of the main deck, her master cabin will leave you speechless, big enough to accommodate a private office, this cabin will leave the charter party fighting for a go! Her ensuite bathroom is fully equipped, and her jet boost shower is a guaranteed experience. The three decks of motor yacht LUISA are joined by a beautiful and imperial brick spiral staircase which leads to the lower deck where the four remaining cabins can be found. Two double cabins with queen sized beds at the front of the yacht, and two twin cabins with single beds and a pullman suitable for adults at the aft of the vessel; all cabins present identical graceful, sober interiors and are paired with generous ensuite bathrooms.

## CAPACITY

5 CABINS (3 DOUBLE, 2 TWIN)

12 SLEEPING CAPACITY

12 CRUISING CAPACITY