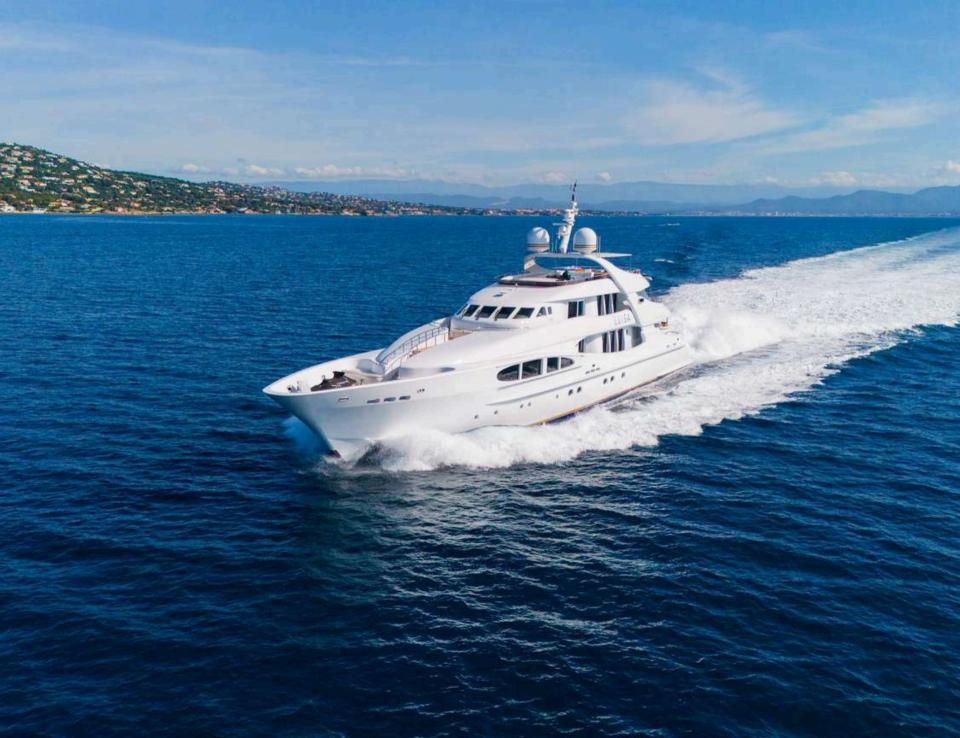

Her remarkable interior living area is completed by a full list of water toys. On this vessel, the size and proposed experience are not at the expense of speed: with a cruising speed of 13.5 knots and a maximum speed of 20 knots, motor yacht LUISA is directed and maintained by nine international crew members who provide exemplary service, they are all well trained to the highest safety standards.

#### PERFORMANCE

CRUISING SPEED 13.5 KNOTS

FUEL CONSUMPTION 350L/H

STABILIZERS AT ANCHOR & UNDERWAY

EXTERIOR DECKS\_

INTERIOR AREAS \_