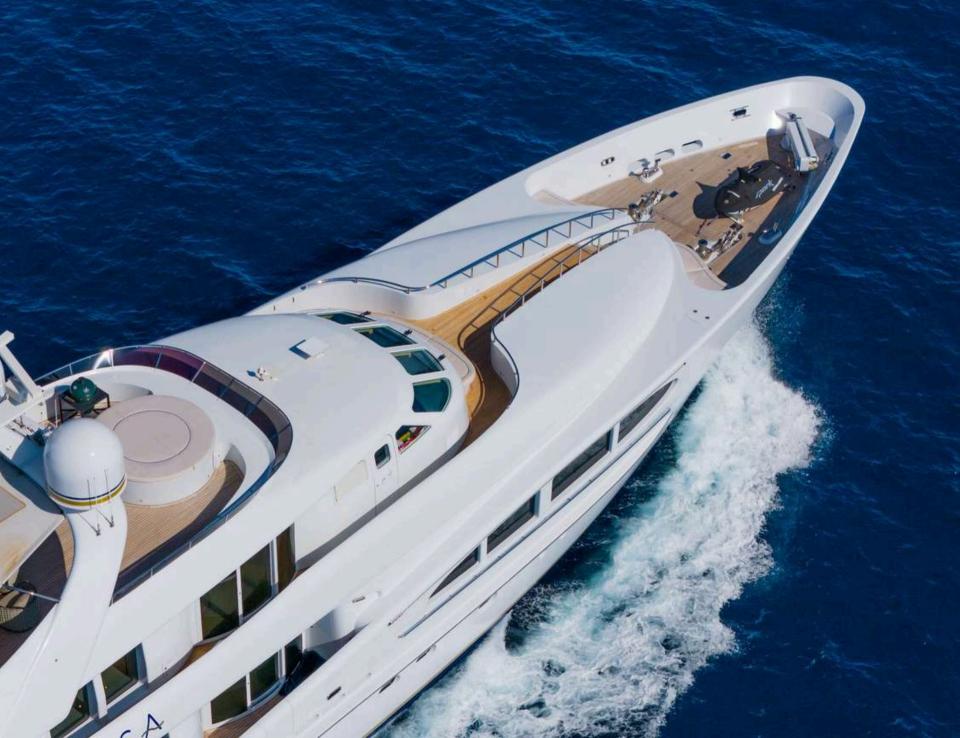

#### LUISA

Previously privately owned, this delicate and pristine 47m Heesen joined the charter market in 2018. With an immaculate look due to her latest refit in 2024, M/Y LUISA owes her minimalist and elegant Interior design to Ivana Porfiri. Her quality design and professional crew reflect LUISA's nature, offering minimalistic luxury in a relaxed living environment.

### OVERVIEW

BUILDER HEESEN

BUILD 1998

LENGTH **47.60M** | 156.2FT

REFIT **2024** 

BEAM **8.50M** | 27.11FT

CREW 9