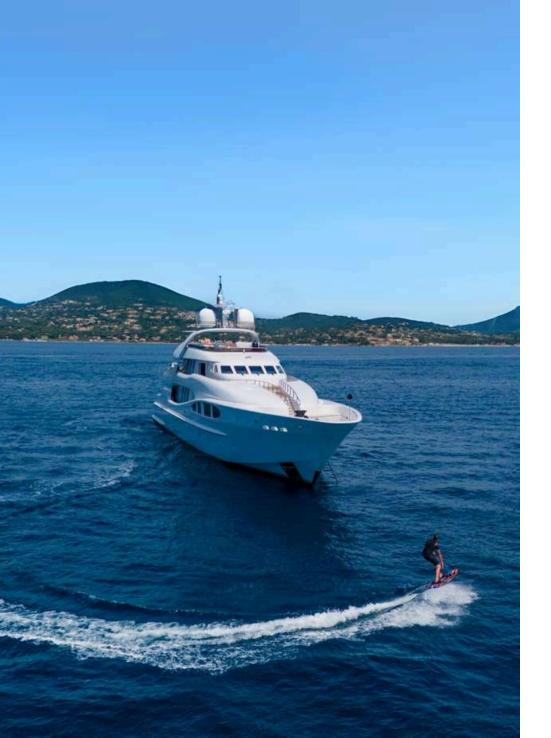

## WATERTOYS

1 x Chase boat 37 feet Axopar with 2 x 350Hp

Mercury 1 x Jetski Spark (2 seats)

1 x Airbeach marine inflatable plateform

1 x Seabob F5s

1 x I Aqua ( seabob)

2 x Seawing II Yamaha underwater scooter

2 x Paddle boards

1 x Efoil Plume 2024

1 x Jetsurf + Jetsurf tube for beginners

1 x Monoski

1 x Waterski

1x Wakeboard

3 x Donuts

1 x Sofa

12 x Sets of Masks & flippers

1 x Jacuzzi on the flybridge

2 x Electric scooter (trottinette)

1 x Sailing boat Reverso air

1 x Windsurf JP australia and Neilpryde sails

1 x Wingfoil Plume and F One sails

1 x Volley ball pit