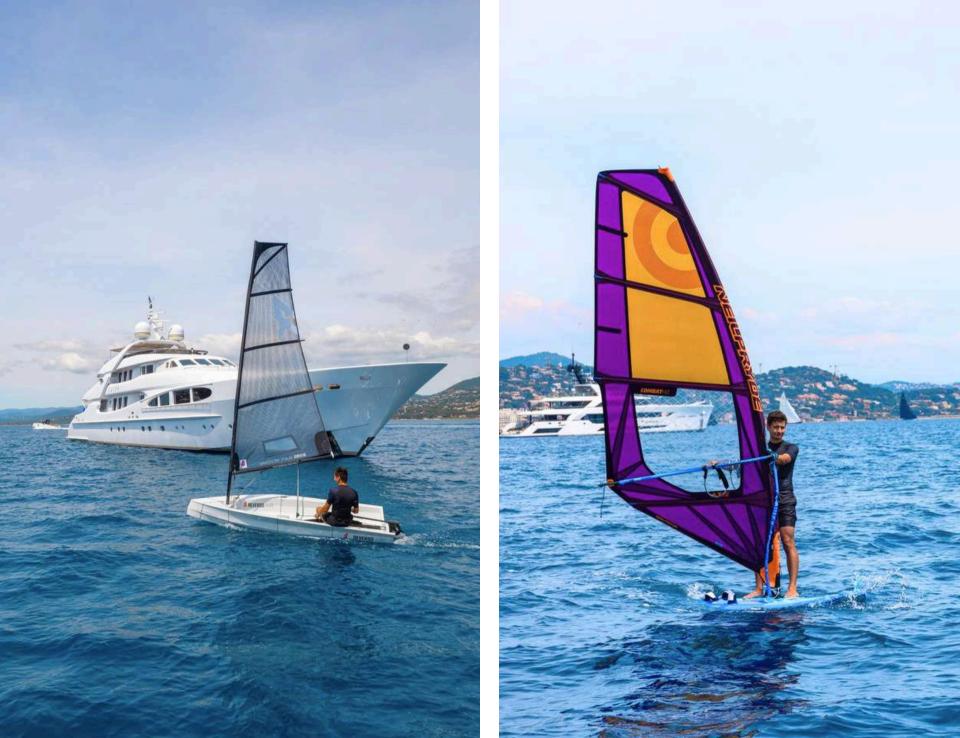

12 x Sets of Masks & flippers

1 x Jacuzzi on the flybridge

2 x Electric scooter (trottinette)

1 x Sailing boat Reverso air

1 x Windsurf JP australia and Neilpryde sails

1 x Wingfoil Plume and F One sails

1 x Volley ball pit