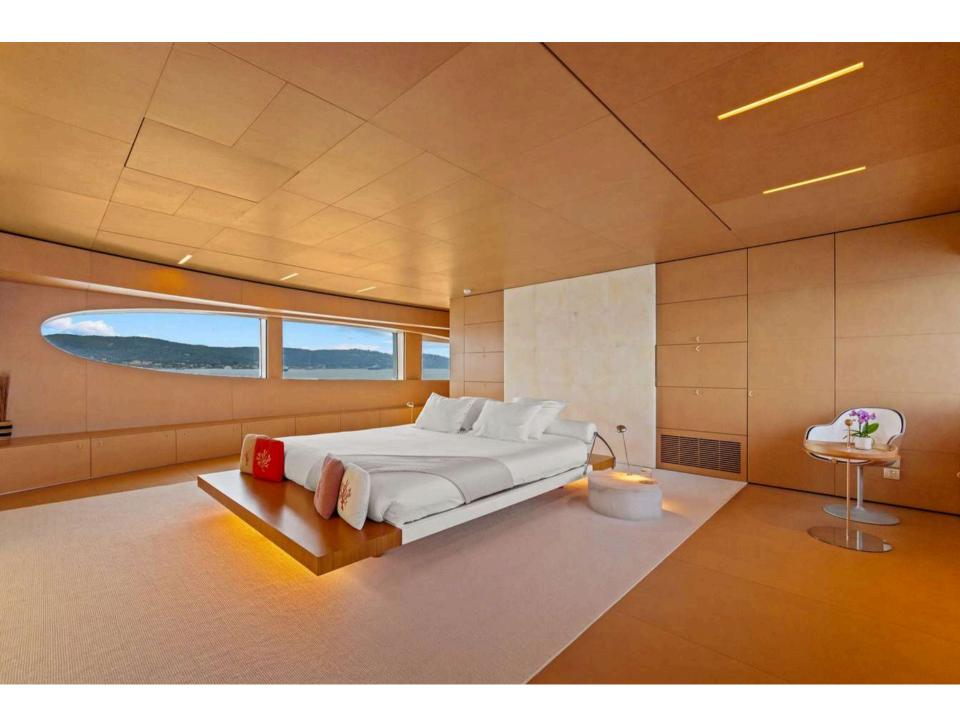

# ACCOMMODATION

This floating palace offers the possibility to accommodate up to twelve guests in five different ensuite cabins. Located at the front of the main deck, her master cabin will leave you speechless, big enough to accommodate a private office, this cabin will leave the charter party fighting for a go! Her ensuite bathroom is fully equipped, and her jet boost shower is a guaranteed experience. The three decks of motor yacht LUISA are joined by a beautiful and imperial brick spiral staircase which leads to the lower deck where the four remaining cabins can be found. Two double cabins with queen sized beds at the front of the yacht, and two twin cabins with single beds and a pullman suitable for adults at the aft of the vessel; all cabins present identical graceful, sober interiors and are paired with generous ensuite bathrooms.