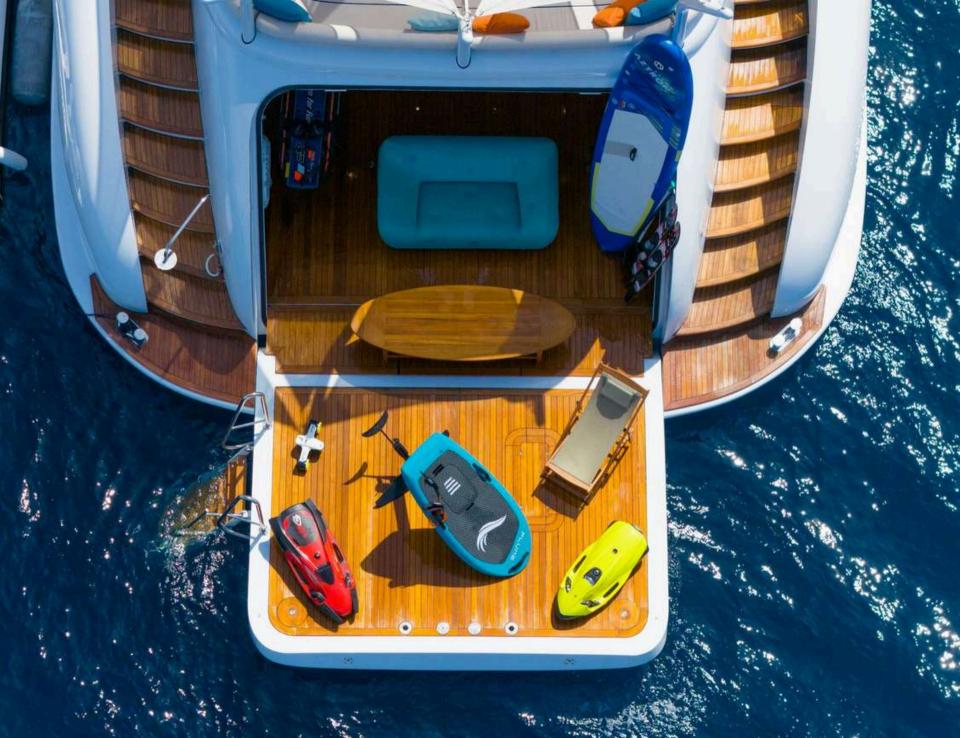

## WATERTOYS

1 x Chase boat 37 feet Axopar with 2 x 350Hp

Mercury 1 x Jetski Spark (2 seats)

1 x Airbeach marine inflatable plateform

1 x Seabob F5s

1 x I Aqua ( seabob)

2 x Seawing II Yamaha underwater scooter

2 x Paddle boards

1 x Efoil Plume 2024

1 x Jetsurf + Jetsurf tube for beginners

1 x Monoski

1 x Waterski

1x Wakeboard

3 x Donuts

1 x Sofa

12 x Sets of Masks & flippers

1 x Jacuzzi on the flybridge

2 x Electric scooter (trottinette)

1 x Sailing boat Reverso air

1 x Windsurf JP australia and Neilpryde sails

1 x Wingfoil Plume and F One sails

1 x Volley ball pit