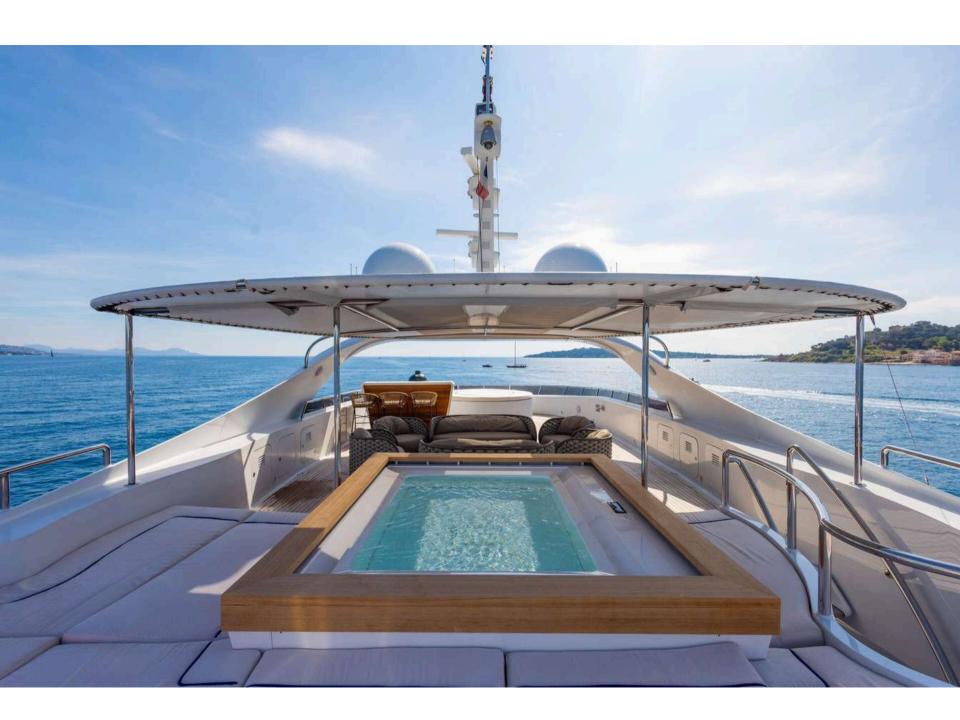

12 x Sets of Masks & flippers

1 x Jacuzzi on the flybridge

2 x Electric scooter (trottinette)

1 x Sailing boat Reverso air

1 x Windsurf JP australia and Neilpryde sails

1 x Wingfoil Plume and F One sails

1 x Volley ball pit