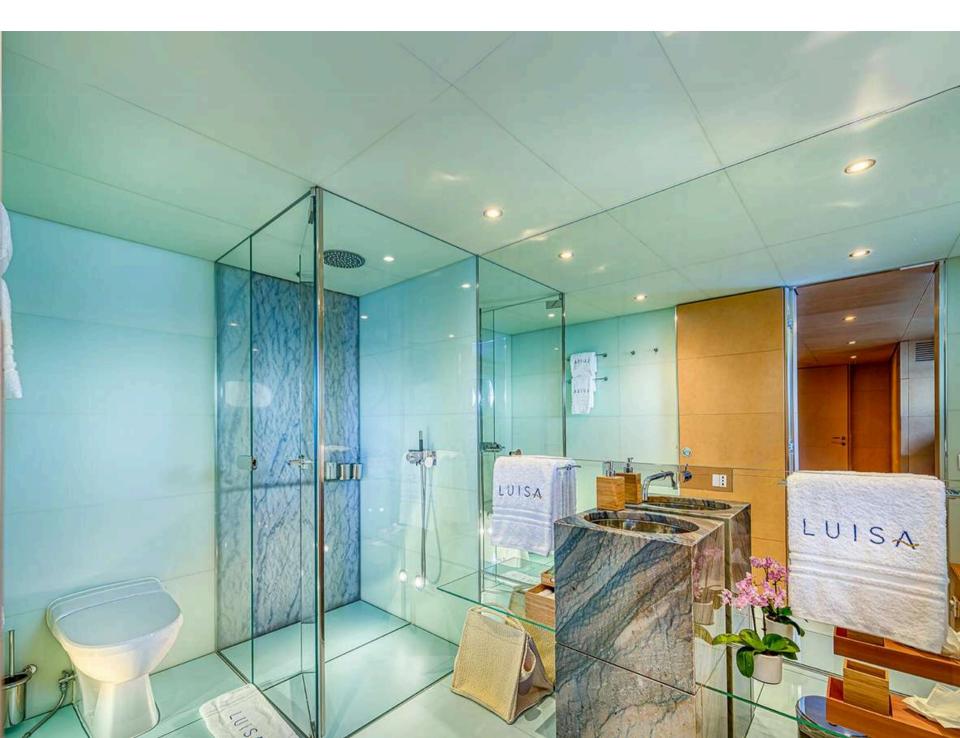

# ACCOMMODATION

This floating palace offers the possibility to accommodate up to twelve guests in five different ensuite cabins. Located at the front of the main deck, her master cabin will leave you speechless, big enough to accommodate a private office, this cabin will leave the charter party fighting for a go! Her ensuite bathroom is fully equipped, and her jet boost shower is a guaranteed experience. The three decks of motor yacht LUISA are joined by a beautiful and imperial brick spiral staircase which leads to the lower deck where the four remaining cabins can be found. Two double cabins with queen sized beds at the front of the yacht, and two twin cabins with single beds and a pullman suitable for adults at the aft of the vessel; all cabins present identical graceful, sober interiors and are paired with generous ensuite bathrooms.