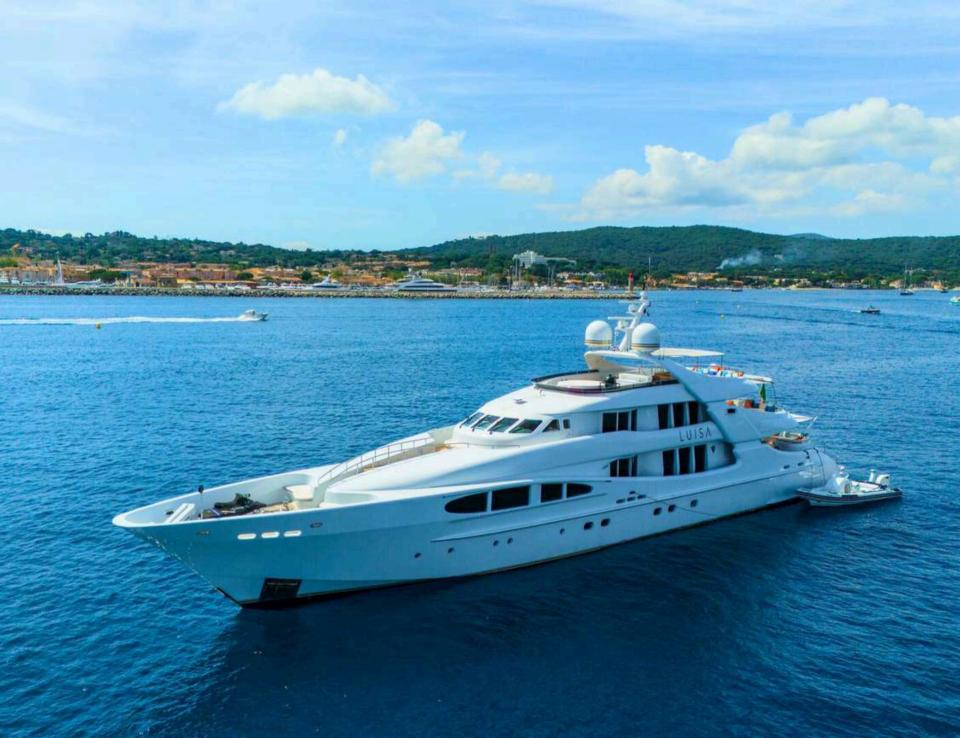

#### LUISA

Previously privately owned, this delicate and pristine 47m Heesen joined the charter market in 2018. With an immaculate look due to her latest refit in 2024, M/Y LUISA owes her minimalist and elegant Interior design to Ivana Porfiri. Her quality design and professional crew reflect LUISA's nature, offering minimalistic luxury in a relaxed living environment.

### OVERVIEW

BUILDER HEESEN

BUILD 1998

LENGTH **47.60M** | 156.2FT

REFIT **2024** 

BEAM **8.50M** | 27.11FT

CREW 9