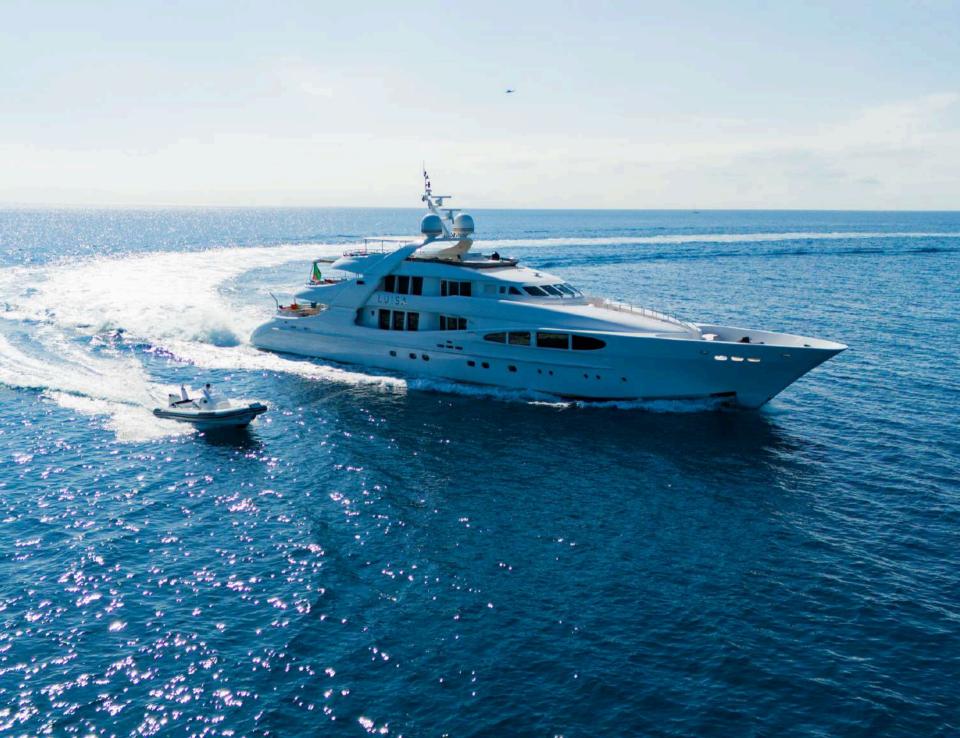

#### LUISA

Previously privately owned, this delicate and pristine 47m Heesen joined the charter market in 2018. With an immaculate look due to her latest refit in 2024, M/Y LUISA owes her minimalist and elegant Interior design to Ivana Porfiri. Her quality design and professional crew reflect LUISA's nature, offering minimalistic luxury in a relaxed living environment.

Her remarkable interior living area is completed by a full list of water toys. On this vessel, the size and proposed experience are not at the expense of speed: with a cruising speed of 13.5 knots and a maximum speed of 20 knots, motor yacht LUISA is directed and maintained by nine international crew members who provide exemplary service, they are all well trained to the highest safety standards.