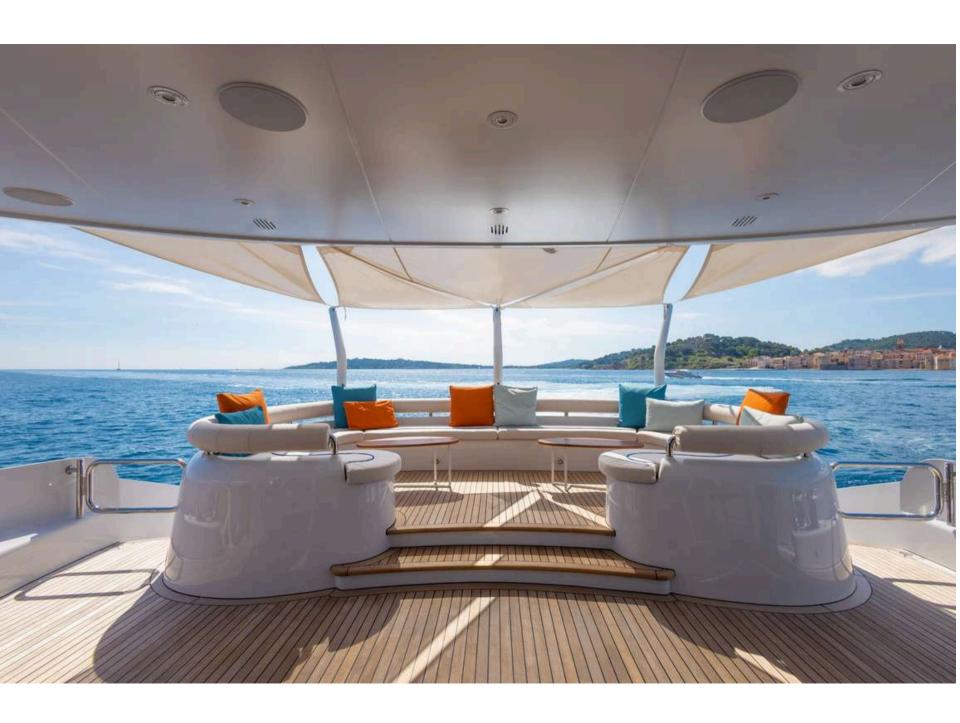

#### LUISA

Previously privately owned, this delicate and pristine 47m Heesen joined the charter market in 2018. With an immaculate look due to her latest refit in 2024, M/Y LUISA owes her minimalist and elegant Interior design to Ivana Porfiri. Her quality design and professional crew reflect LUISA's nature, offering minimalistic luxury in a relaxed living environment.

Her remarkable interior living area is completed by a full list of water toys. On this vessel, the size and proposed experience are not at the expense of speed: with a cruising speed of 13.5 knots and a maximum speed of 20 knots, motor yacht LUISA is directed and maintained by nine international crew members who provide exemplary service, they are all well trained to the highest safety standards.