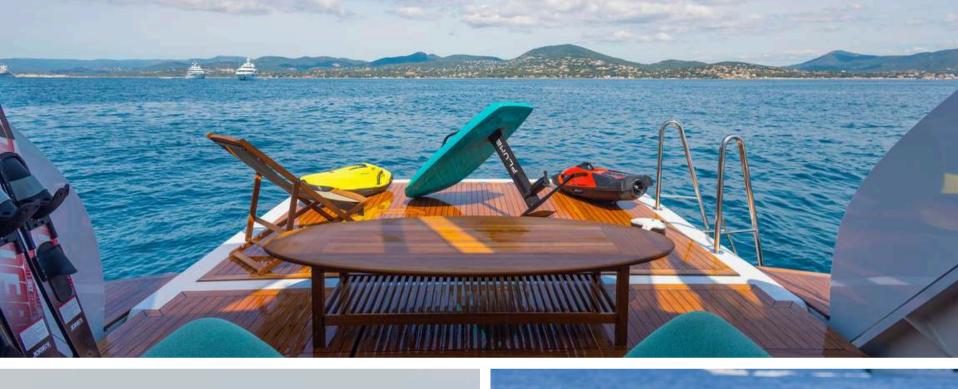

## WATERTOYS

1 x Chase boat 37 feet Axopar with 2 x 350Hp

Mercury 1 x Jetski Spark (2 seats)

1 x Airbeach marine inflatable plateform

1 x Seabob F5s

1 x I Aqua ( seabob)

2 x Seawing II Yamaha underwater scooter

2 x Paddle boards

1 x Efoil Plume 2024

1 x Jetsurf + Jetsurf tube for beginners

1 x Monoski

1 x Waterski

1x Wakeboard

3 x Donuts

1 x Sofa

12 x Sets of Masks & flippers

1 x Jacuzzi on the flybridge

2 x Electric scooter (trottinette)

1 x Sailing boat Reverso air

1 x Windsurf JP australia and Neilpryde sails

1 x Wingfoil Plume and F One sails

1 x Volley ball pit