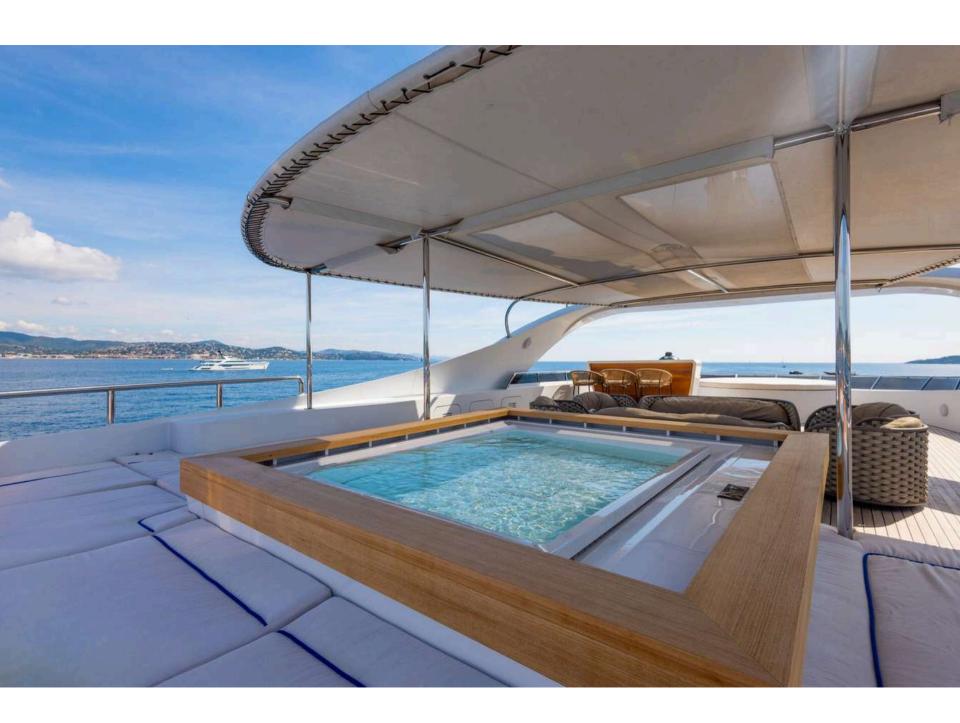

12 x Sets of Masks & flippers

1 x Jacuzzi on the flybridge

2 x Electric scooter (trottinette)

1 x Sailing boat Reverso air

1 x Windsurf JP australia and Neilpryde sails

1 x Wingfoil Plume and F One sails

1 x Volley ball pit