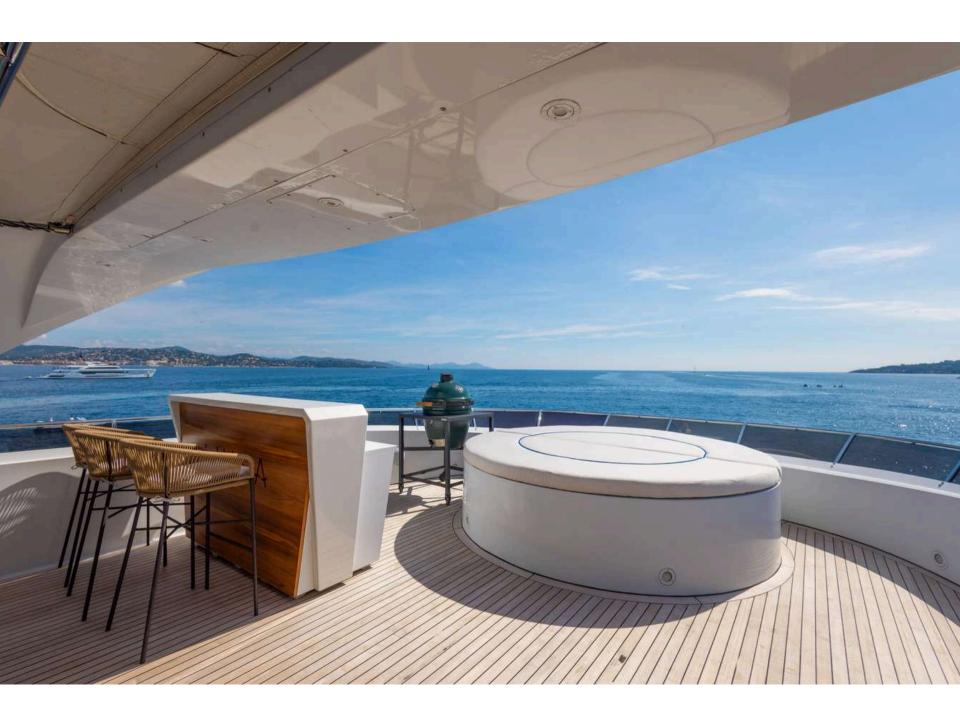

#### PERFORMANCE

CRUISING SPEED 13.5 KNOTS

FUEL CONSUMPTION 350L/H

STABILIZERS AT ANCHOR & UNDERWAY

EXTERIOR DECKS\_

INTERIOR AREAS \_