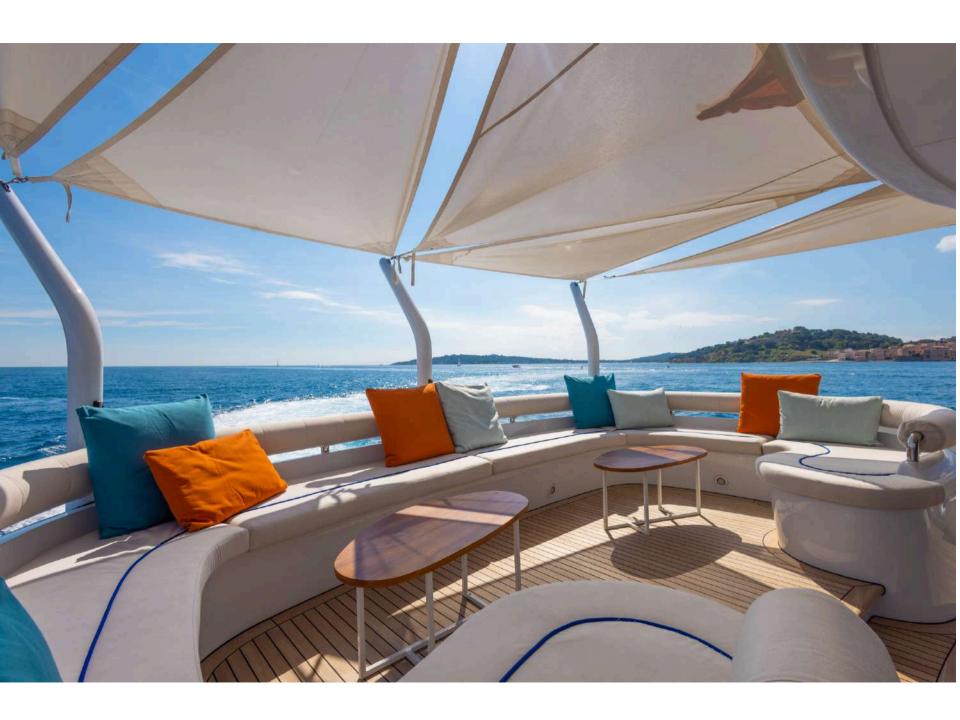

#### LUISA

Previously privately owned, this delicate and pristine 47m Heesen joined the charter market in 2018. With an immaculate look due to her latest refit in 2024, M/Y LUISA owes her minimalist and elegant Interior design to Ivana Porfiri. Her quality design and professional crew reflect LUISA's nature, offering minimalistic luxury in a relaxed living environment.

Her remarkable interior living area is completed by a full list of water toys. On this vessel, the size and proposed experience are not at the expense of speed: with a cruising speed of 13.5 knots and a maximum speed of 20 knots, motor yacht LUISA is directed and maintained by nine international crew members who provide exemplary service, they are all well trained to the highest safety standards.