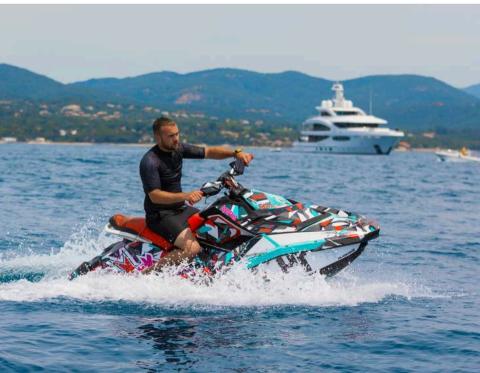

## WATERTOYS

1 x Chase boat 37 feet Axopar with 2 x 350Hp

Mercury 1 x Jetski Spark (2 seats)

1 x Airbeach marine inflatable plateform

1 x Seabob F5s

1 x I Aqua ( seabob)

2 x Seawing II Yamaha underwater scooter

2 x Paddle boards

1 x Efoil Plume 2024

1 x Jetsurf + Jetsurf tube for beginners

1 x Monoski

1 x Waterski

1x Wakeboard

3 x Donuts

1 x Sofa