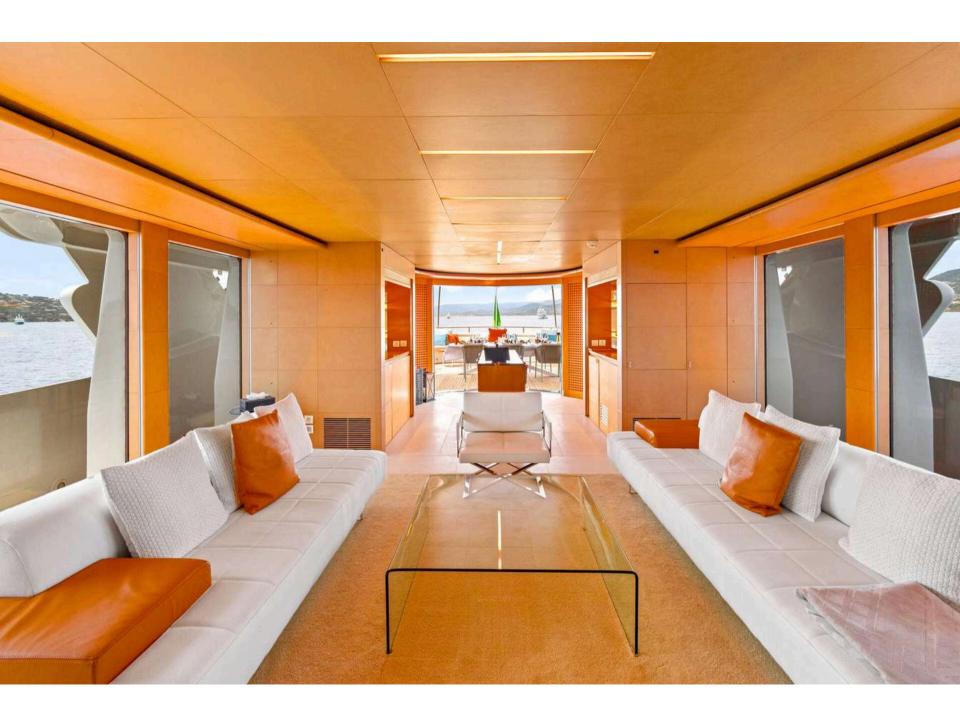

#### LUISA

Previously privately owned, this delicate and pristine 47m Heesen joined the charter market in 2018. With an immaculate look due to her latest refit in 2024, M/Y LUISA owes her minimalist and elegant Interior design to Ivana Porfiri. Her quality design and professional crew reflect LUISA's nature, offering minimalistic luxury in a relaxed living environment.