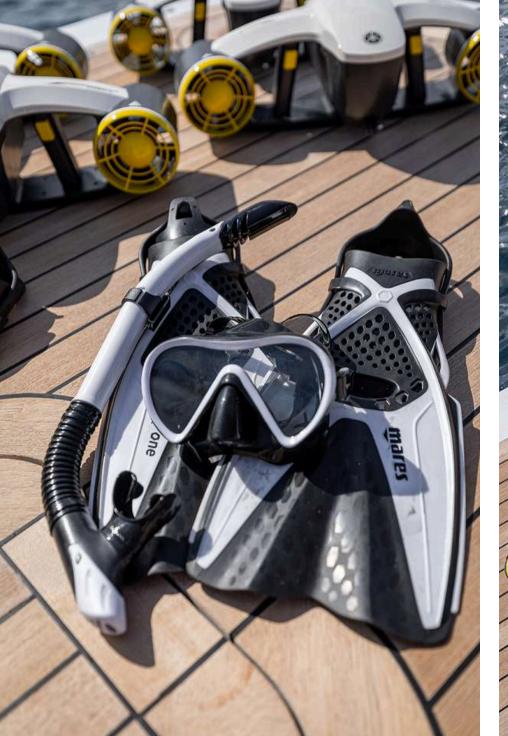

12 x Sets of Masks & flippers

1 x Jacuzzi on the flybridge

2 x Electric scooter (trottinette)

1 x Sailing boat Reverso air

1 x Windsurf JP australia and Neilpryde sails

1 x Wingfoil Plume and F One sails

1 x Volley ball pit