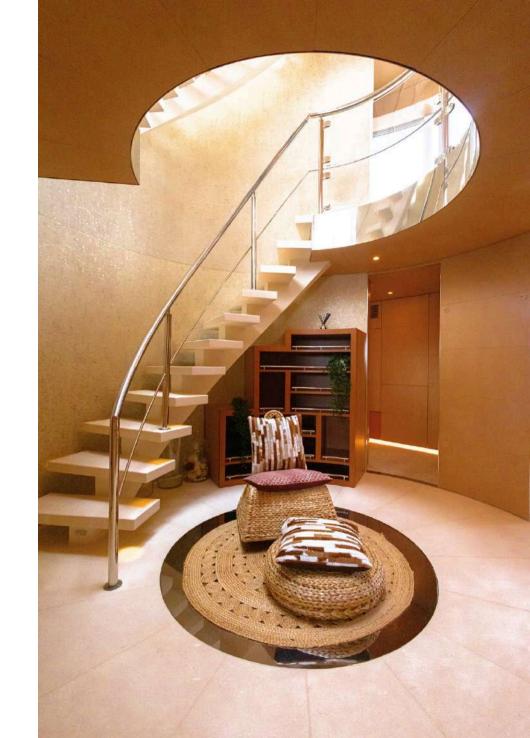

# ACCOMMODATION

This floating palace offers the possibility to accommodate up to twelve guests in five different ensuite cabins. Located at the front of the main deck, her master cabin will leave you speechless, big enough to accommodate a private office, this cabin will leave the charter party fighting for a go! Her ensuite bathroom is fully equipped, and her jet boost shower is a guaranteed experience. The three decks of motor yacht LUISA are joined by a beautiful and imperial brick spiral staircase which leads to the lower deck where the four remaining cabins can be found. Two double cabins with queen sized beds at the front of the yacht, and two twin cabins with single beds and a pullman suitable for adults at the aft of the vessel; all cabins present identical graceful, sober interiors and are paired with generous ensuite bathrooms.