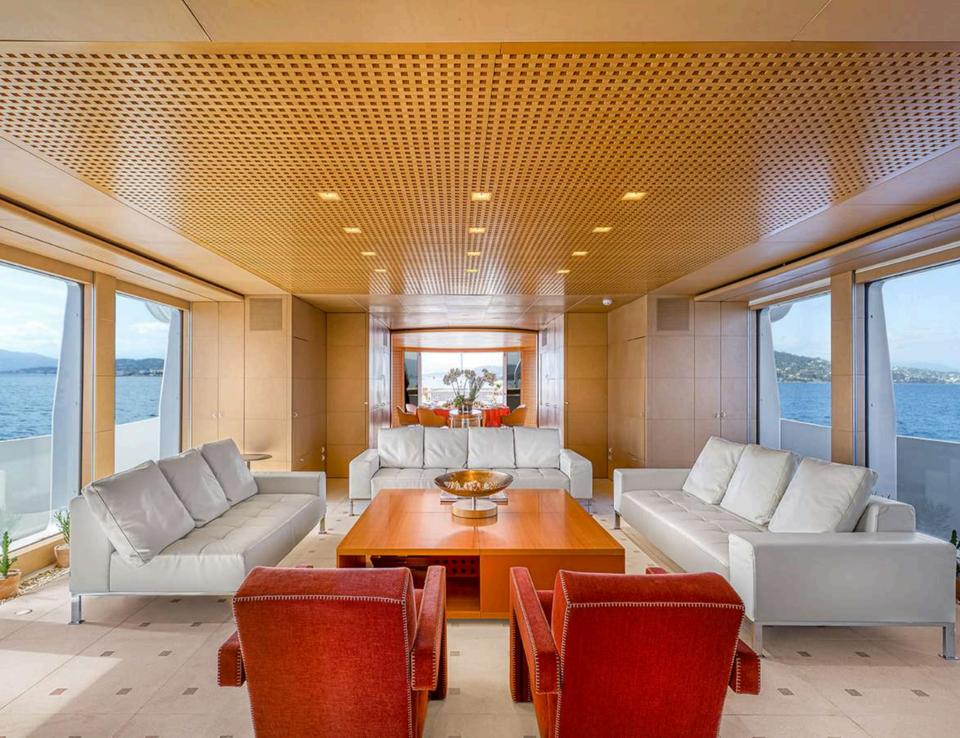

#### LUISA

Previously privately owned, this delicate and pristine 47m Heesen joined the charter market in 2018. With an immaculate look due to her latest refit in 2024, M/Y LUISA owes her minimalist and elegant Interior design to Ivana Porfiri. Her quality design and professional crew reflect LUISA's nature, offering minimalistic luxury in a relaxed living environment.