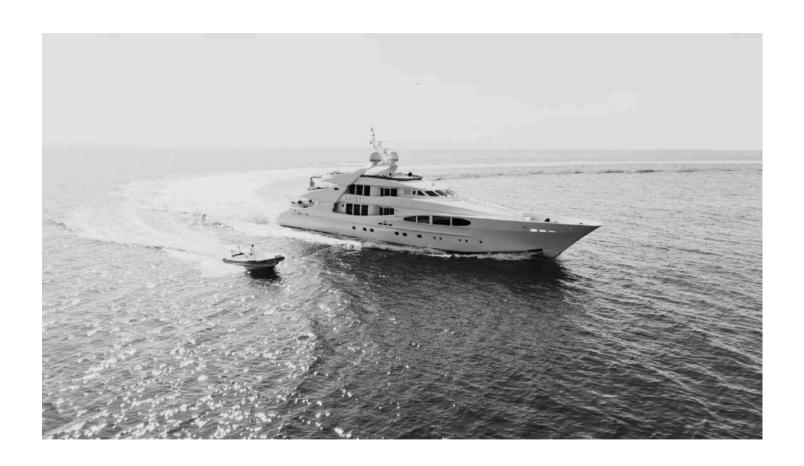

#### LUISA

Previously privately owned, this delicate and pristine 47m Heesen joined the charter market in 2018. With an immaculate look due to her latest refit in 2024, M/Y LUISA owes her minimalist and elegant Interior design to Ivana Porfiri. Her quality design and professional crew reflect LUISA's nature, offering minimalistic luxury in a relaxed living environment.

Her remarkable interior living area is completed by a full list of water toys. On this vessel, the size and proposed experience are not at the expense of speed: with a cruising speed of 13.5 knots and a maximum speed of 20 knots, motor yacht LUISA is directed and maintained by nine international crew members who provide exemplary service, they are all well trained to the highest safety standards.