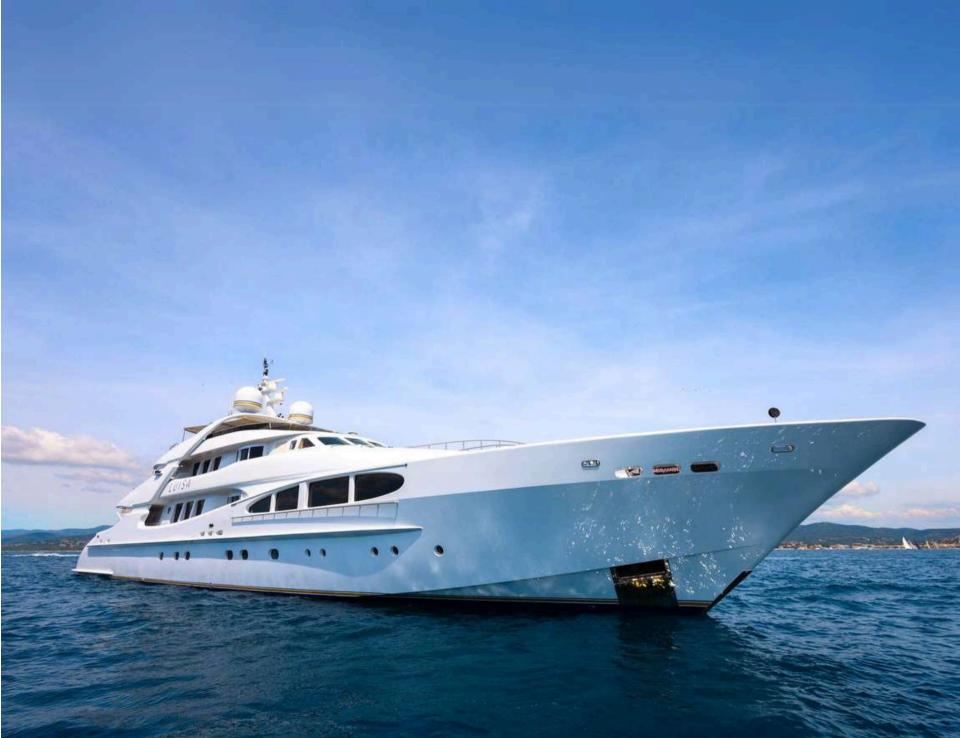

#### LUISA

Previously privately owned, this delicate and pristine 47m Heesen joined the charter market in 2018. With an immaculate look due to her latest refit in 2024, M/Y LUISA owes her minimalist and elegant Interior design to Ivana Porfiri. Her quality design and professional crew reflect LUISA's nature, offering minimalistic luxury in a relaxed living environment.

### OVERVIEW

BUILDER HEESEN

BUILD 1998

LENGTH **47.60M** | 156.2FT

REFIT **2024** 

BEAM **8.50M** | 27.11FT

CREW 9