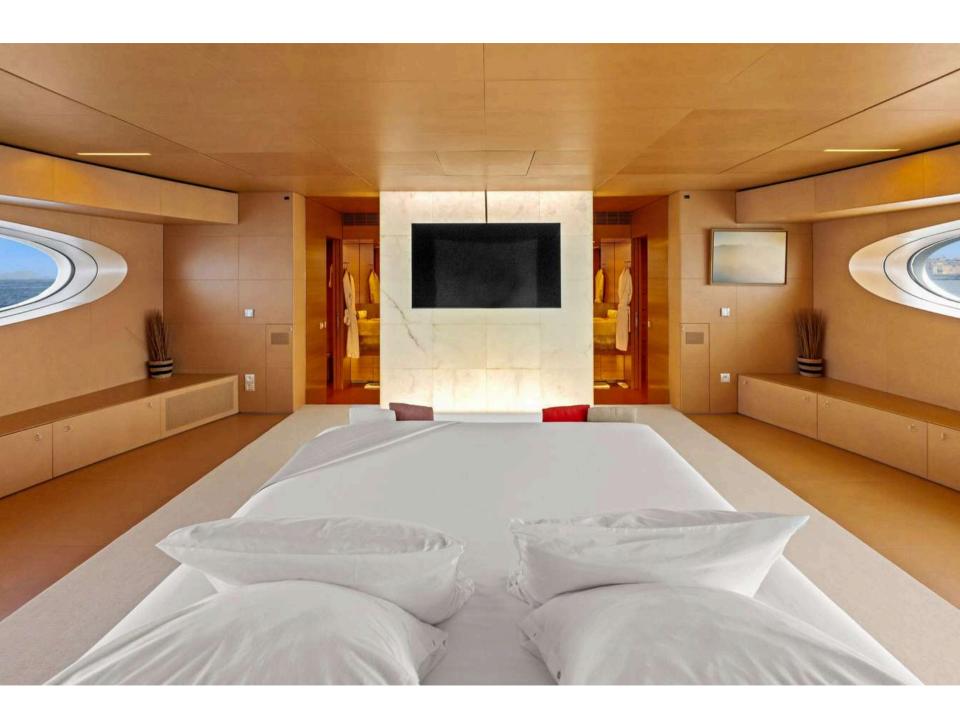

# ACCOMMODATION

This floating palace offers the possibility to accommodate up to twelve guests in five different ensuite cabins. Located at the front of the main deck, her master cabin will leave you speechless, big enough to accommodate a private office, this cabin will leave the charter party fighting for a go! Her ensuite bathroom is fully equipped, and her jet boost shower is a guaranteed experience. The three decks of motor yacht LUISA are joined by a beautiful and imperial brick spiral staircase which leads to the lower deck where the four remaining cabins can be found. Two double cabins with queen sized beds at the front of the yacht, and two twin cabins with single beds and a pullman suitable for adults at the aft of the vessel; all cabins present identical graceful, sober interiors and are paired with generous ensuite bathrooms.