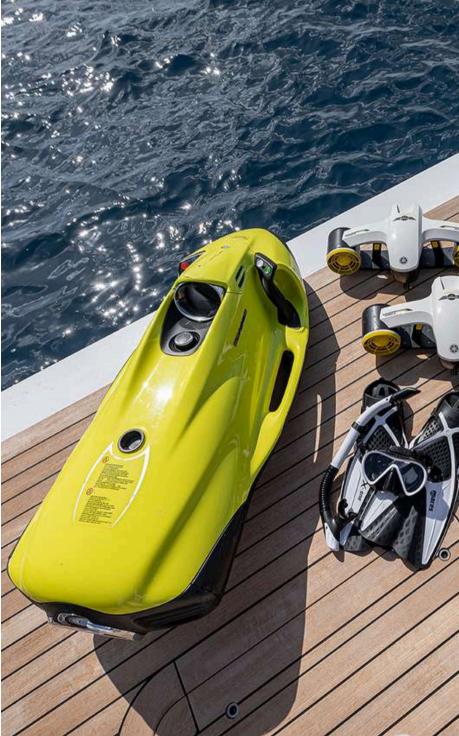

## WATERTOYS

1 x Chase boat 37 feet Axopar with 2 x 350Hp

Mercury 1 x Jetski Spark (2 seats)

1 x Airbeach marine inflatable plateform

1 x Seabob F5s

1 x I Aqua ( seabob)

2 x Seawing II Yamaha underwater scooter

2 x Paddle boards

1 x Efoil Plume 2024

1 x Jetsurf + Jetsurf tube for beginners

1 x Monoski

1 x Waterski

1x Wakeboard

3 x Donuts

1 x Sofa

12 x Sets of Masks & flippers

1 x Jacuzzi on the flybridge

2 x Electric scooter (trottinette)

1 x Sailing boat Reverso air

1 x Windsurf JP australia and Neilpryde sails

1 x Wingfoil Plume and F One sails

1 x Volley ball pit