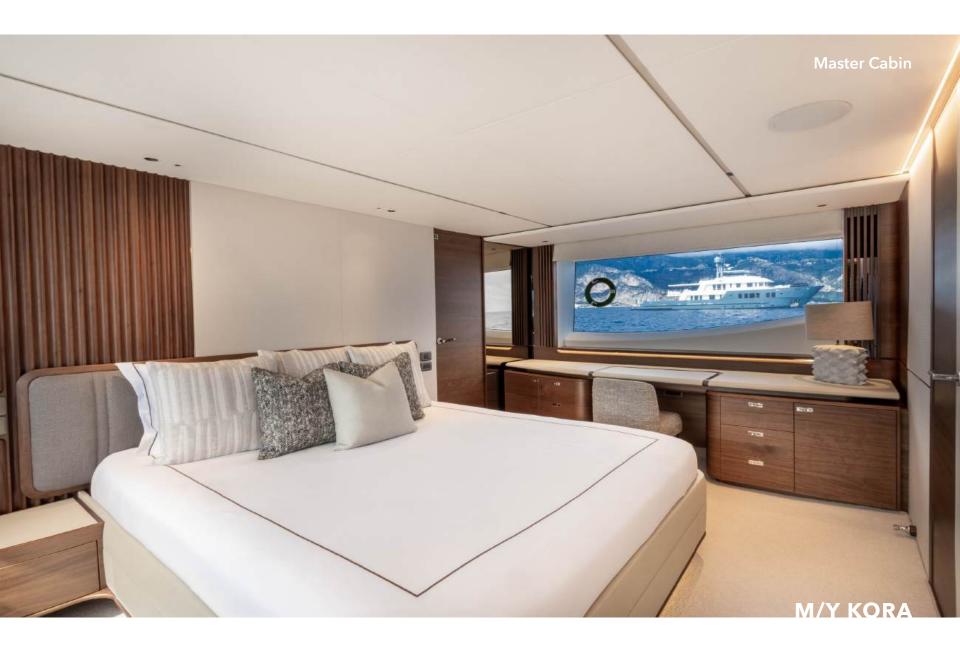

Introducing Kora, an 80ft Super Flybridge yacht from the innovative Princess X80 series, designed to set a new standard in luxury and space.

With five ensuite cabins, she accommodates up to 10 guests, and her super flybridge provides over 30% more interior space than a traditional yacht of this size.

## **KEY FEATURES**

Full Beam Master Cabin
 Expansive Glazing Maximises Natural Light
 Delivered 2023 - Brand New to Charter Market
 Flybridge Includes a Private Secondary Lounge Area
 5 Ensuite Cabins Accommodating up to 10 Guests Sleeping
 30% More Interior Space than a Traditional Yacht of this Size
 Multiple Outdoor Spaces for Sunbathing, Relaxing & Entertaining