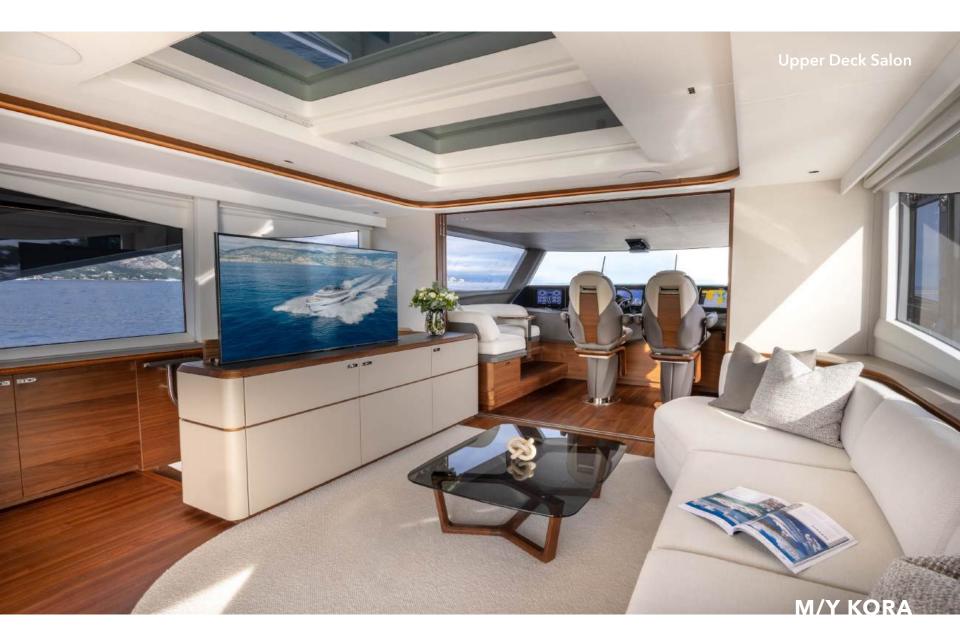

Expansive glazing along the main deck bathes the saloon, galley, and dining area in natural light, creating a seamless connection with the ocean. Her versatile fore and aft decks, along with a private secondary lounge on the flybridge, offer multiple areas for sunbathing, shaded dining, or simply enjoying panoramic views.