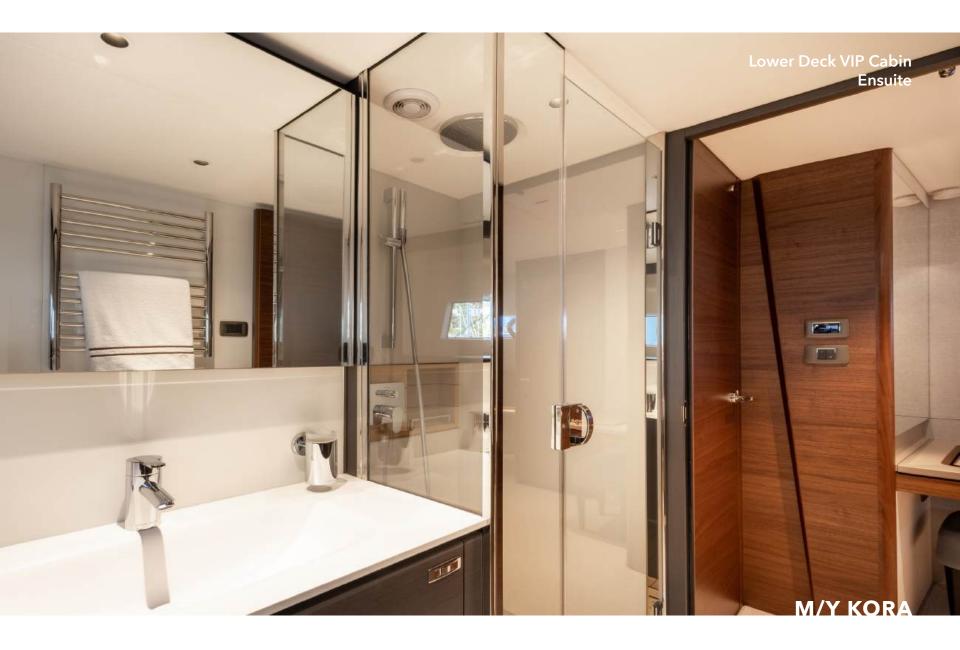

Introducing Kora, an 80ft Super Flybridge yacht from the innovative Princess X80 series, designed to set a new standard in luxury and space.

With five ensuite cabins, she accommodates up to 10 guests, and her super flybridge provides over 30% more interior space than a traditional yacht of this size.