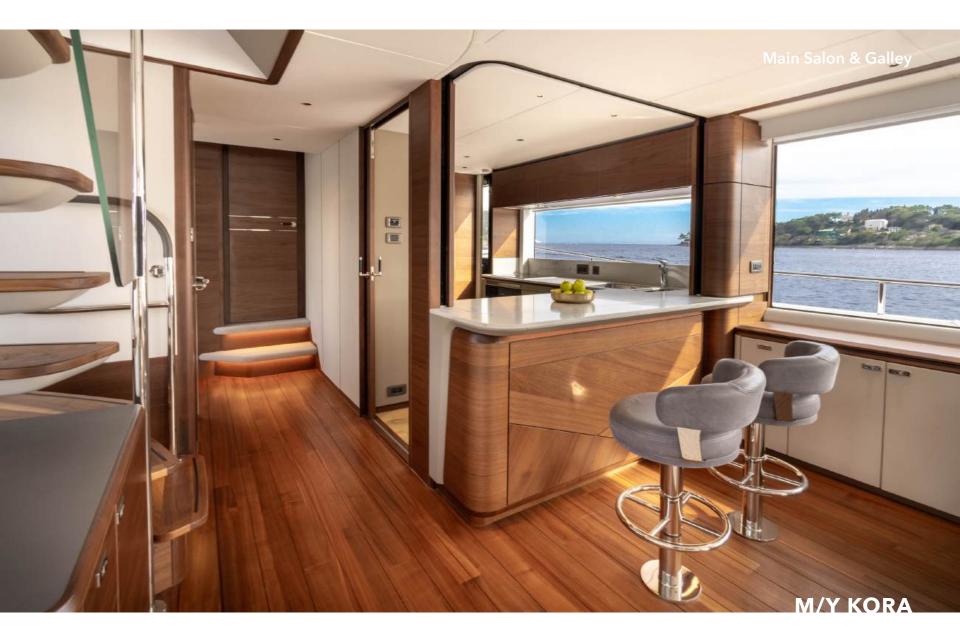

Expansive glazing along the main deck bathes the saloon, galley, and dining area in natural light, creating a seamless connection with the ocean. Her versatile fore and aft decks, along with a private secondary lounge on the flybridge, offer multiple areas for sunbathing, shaded dining, or simply enjoying panoramic views.