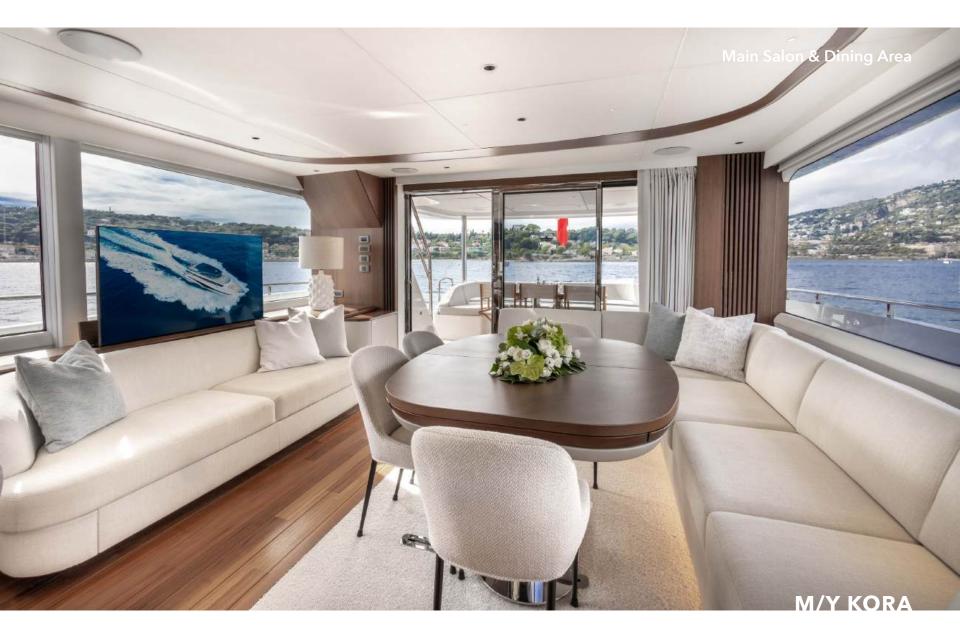

Expansive glazing along the main deck bathes the saloon, galley, and dining area in natural light, creating a seamless connection with the ocean. Her versatile fore and aft decks, along with a private secondary lounge on the flybridge, offer multiple areas for sunbathing, shaded dining, or simply enjoying panoramic views.