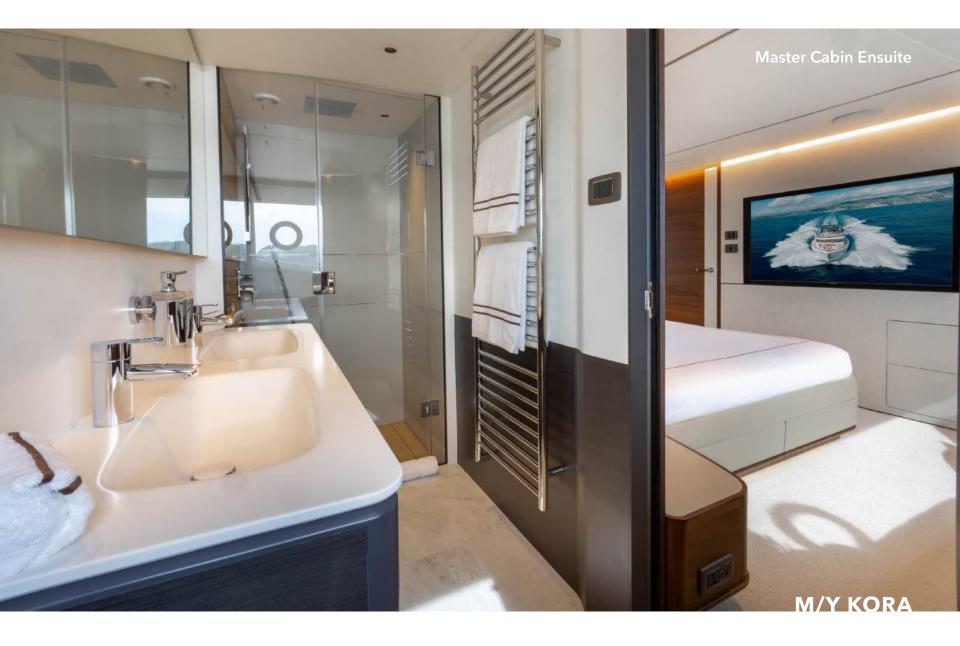

Introducing Kora, an 80ft Super Flybridge yacht from the innovative Princess X80 series, designed to set a new standard in luxury and space.

With five ensuite cabins, she accommodates up to 10 guests, and her super flybridge provides over 30% more interior space than a traditional yacht of this size.