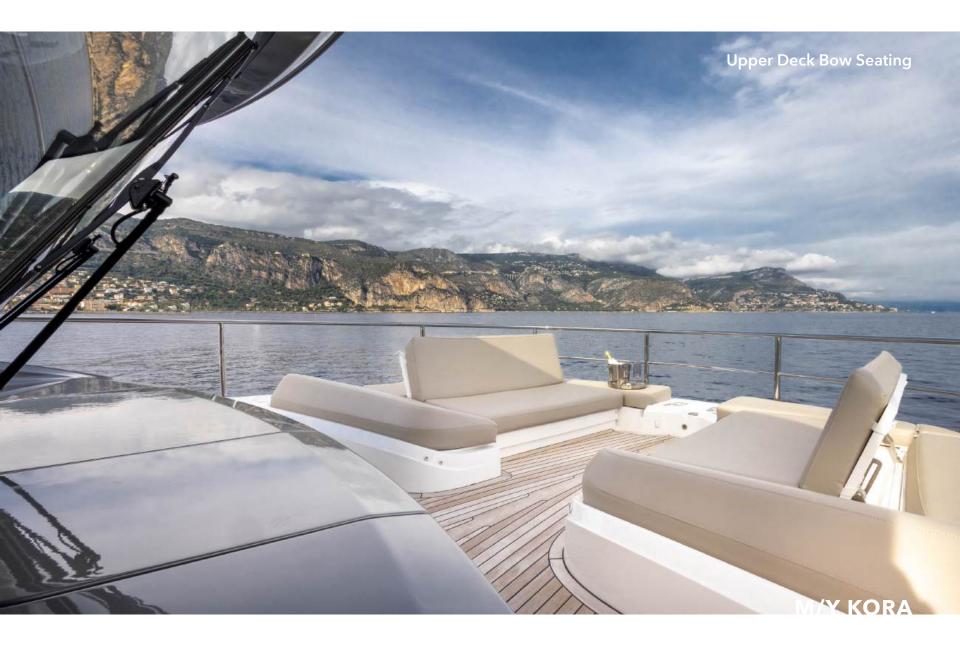

Expansive glazing along the main deck bathes the saloon, galley, and dining area in natural light, creating a seamless connection with the ocean. Her versatile fore and aft decks, along with a private secondary lounge on the flybridge, offer multiple areas for sunbathing, shaded dining, or simply enjoying panoramic views.

## **KEY FEATURES**

Full Beam Master Cabin
 Expansive Glazing Maximises Natural Light
 Delivered 2023 - Brand New to Charter Market
 Flybridge Includes a Private Secondary Lounge Area
 5 Ensuite Cabins Accommodating up to 10 Guests Sleeping
 30% More Interior Space than a Traditional Yacht of this Size
 Multiple Outdoor Spaces for Sunbathing, Relaxing & Entertaining