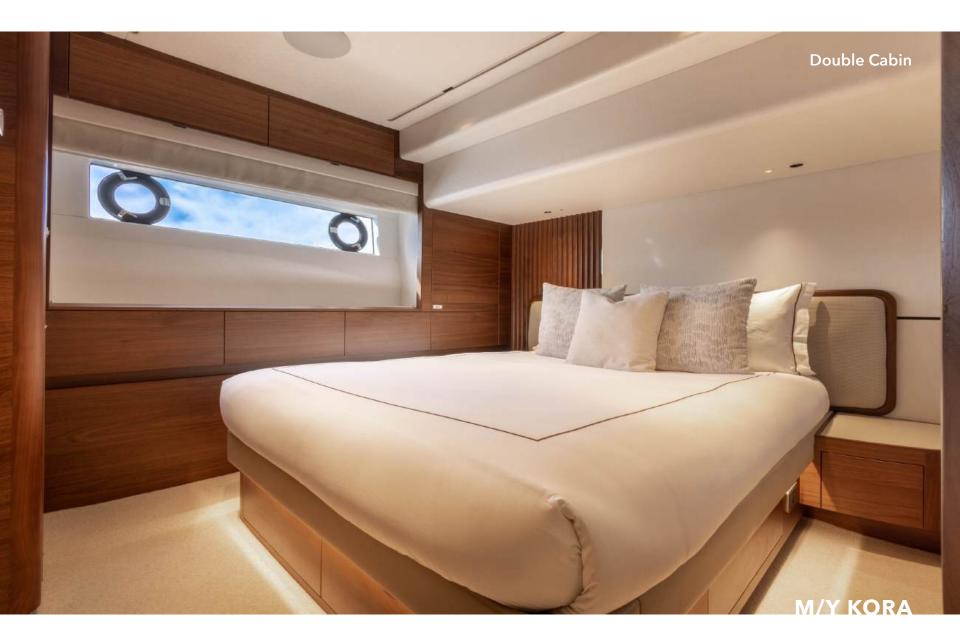

#### **CHARTER RATES**

Weekly High Season Rate:

€75,000 + all

Daily High Season Rate:

€12,500 + all

| SPECIFICATIONS        |                            |
|-----------------------|----------------------------|
| Builder/Model:        | Length:                    |
| Princess X80          | 25.18 m (83')              |
| Year built:           | Draft:                     |
| 2023                  | 1.86 m (6')                |
| Flag:                 | Beam:                      |
| British               | 6.06 m (20')               |
| Engine:               | Hull Construction:         |
| 2 x MAN 1650 HP       | GRP                        |
| Max speed:            | Cruise speed:              |
| 31 knots              | 25 knots                   |
| Guest cruising:       | Guest sleeping:            |
| 12                    | 10                         |
| Number of cabins:     | Crew:                      |
| 5                     | Captain + 3                |
| Stabilizer:           | Cabin detail:              |
| Vector Fin Stabilizer | 1 Master, 2 VIP, 1 Double, |
|                       | – <u>1 Twin</u>            |
|                       |                            |
|                       |                            |