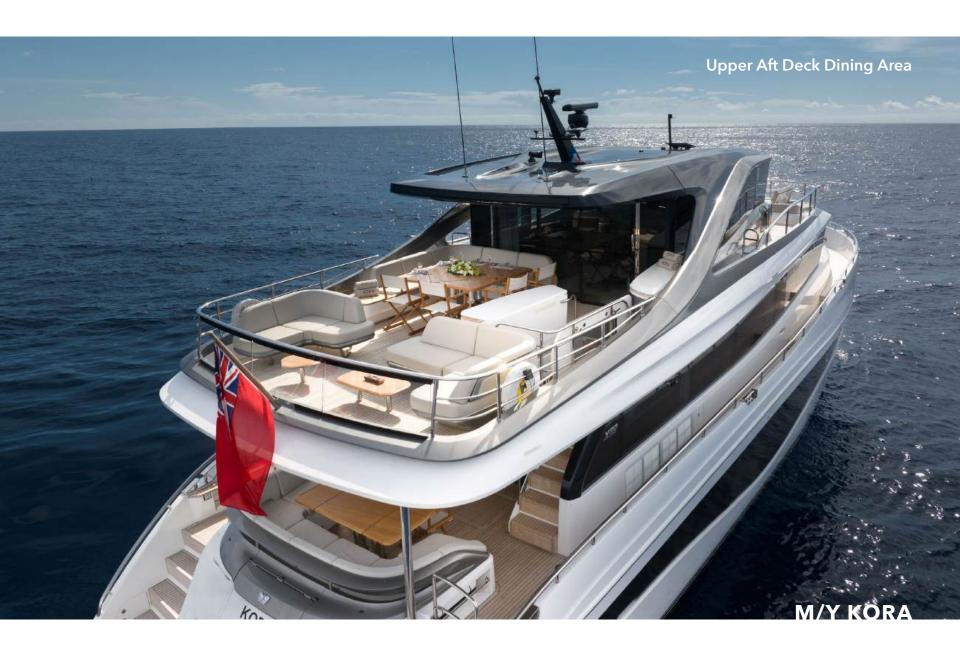

Expansive glazing along the main deck bathes the saloon, galley, and dining area in natural light, creating a seamless connection with the ocean. Her versatile fore and aft decks, along with a private secondary lounge on the flybridge, offer multiple areas for sunbathing, shaded dining, or simply enjoying panoramic views.