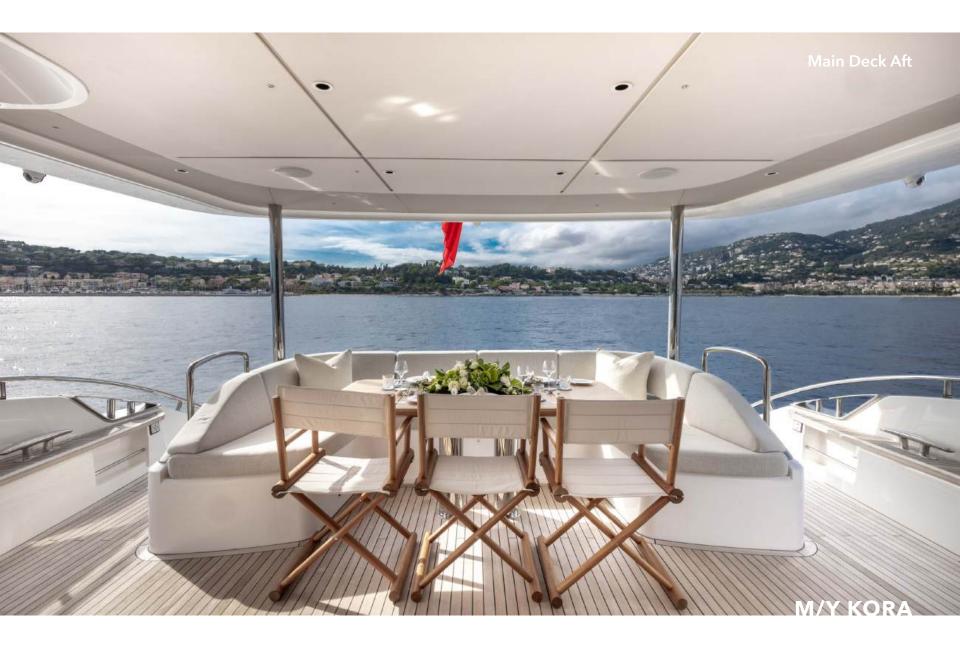

Expansive glazing along the main deck bathes the saloon, galley, and dining area in natural light, creating a seamless connection with the ocean. Her versatile fore and aft decks, along with a private secondary lounge on the flybridge, offer multiple areas for sunbathing, shaded dining, or simply enjoying panoramic views.