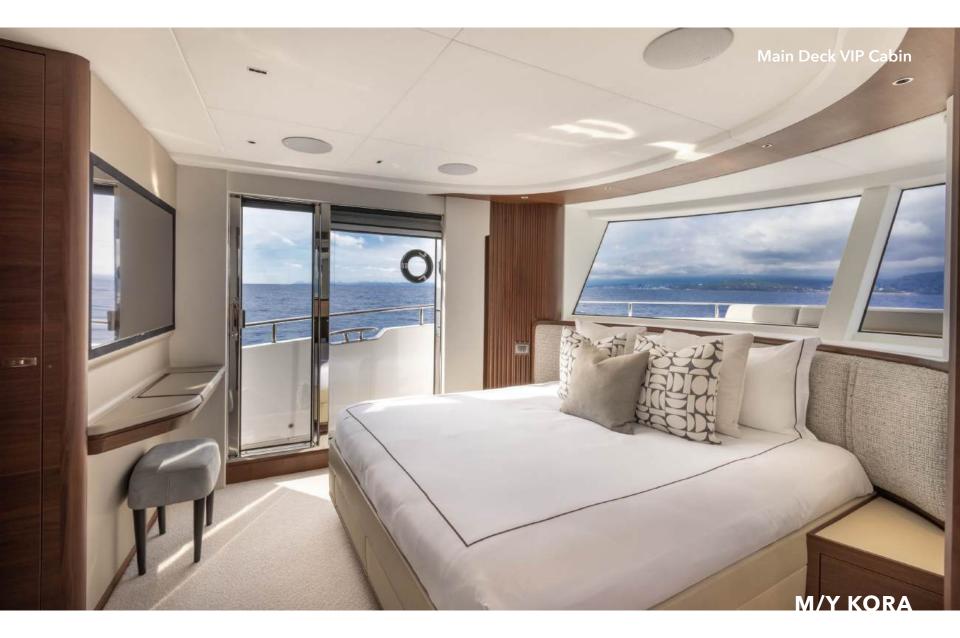

Introducing Kora, an 80ft Super Flybridge yacht from the innovative Princess X80 series, designed to set a new standard in luxury and space.

With five ensuite cabins, she accommodates up to 10 guests, and her super flybridge provides over 30% more interior space than a traditional yacht of this size.

Expansive glazing along the main deck bathes the saloon, galley, and dining area in natural light, creating a seamless connection with the ocean. Her versatile fore and aft decks, along with a private secondary lounge on the flybridge, offer multiple areas for sunbathing, shaded dining, or simply enjoying panoramic views.