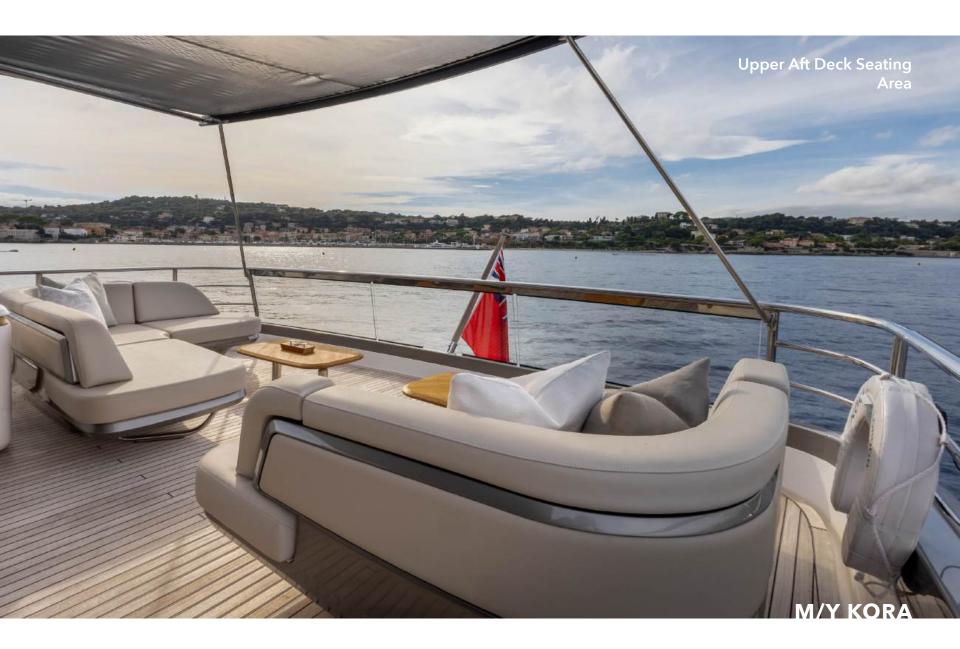

Expansive glazing along the main deck bathes the saloon, galley, and dining area in natural light, creating a seamless connection with the ocean. Her versatile fore and aft decks, along with a private secondary lounge on the flybridge, offer multiple areas for sunbathing, shaded dining, or simply enjoying panoramic views.