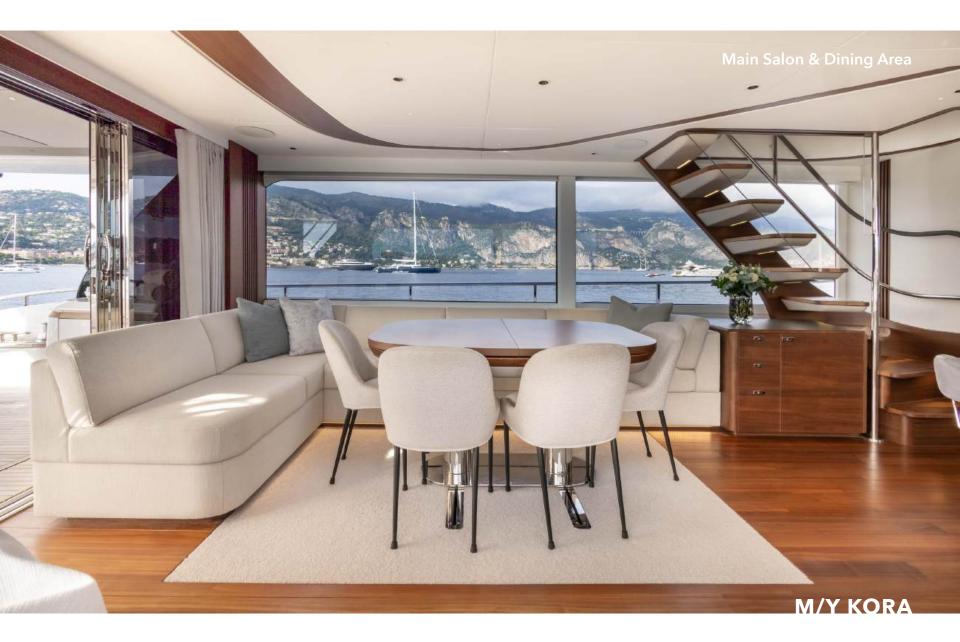

Expansive glazing along the main deck bathes the saloon, galley, and dining area in natural light, creating a seamless connection with the ocean. Her versatile fore and aft decks, along with a private secondary lounge on the flybridge, offer multiple areas for sunbathing, shaded dining, or simply enjoying panoramic views.