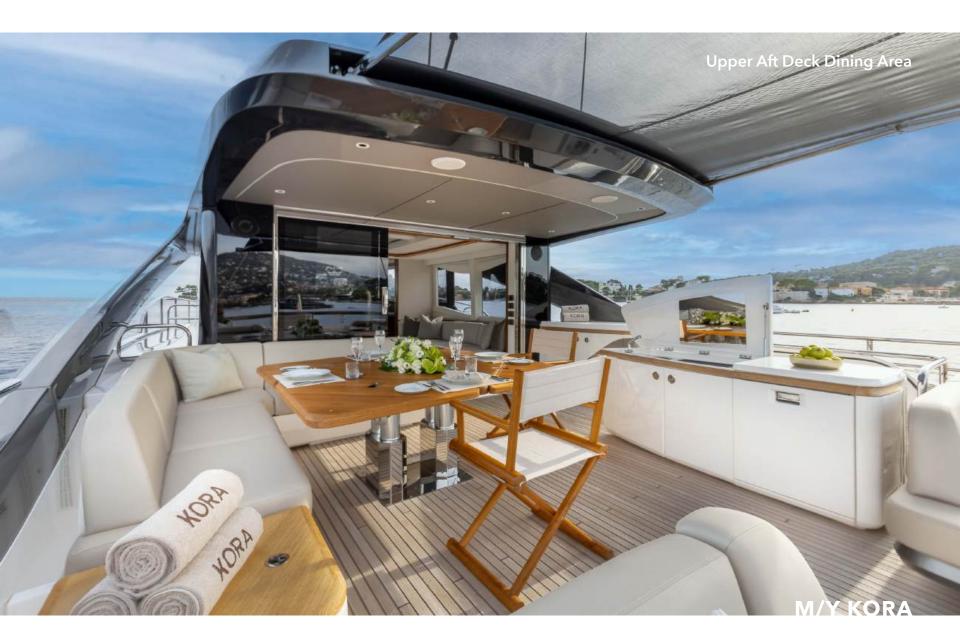

Expansive glazing along the main deck bathes the saloon, galley, and dining area in natural light, creating a seamless connection with the ocean. Her versatile fore and aft decks, along with a private secondary lounge on the flybridge, offer multiple areas for sunbathing, shaded dining, or simply enjoying panoramic views.