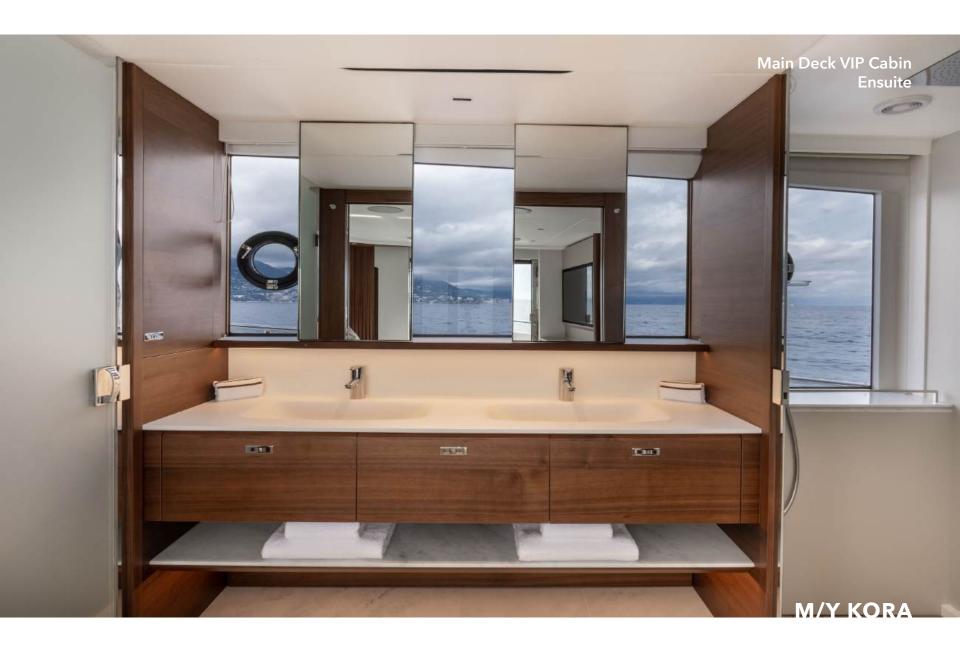

Introducing Kora, an 80ft Super Flybridge yacht from the innovative Princess X80 series, designed to set a new standard in luxury and space.

With five ensuite cabins, she accommodates up to 10 guests, and her super flybridge provides over 30% more interior space than a traditional yacht of this size.