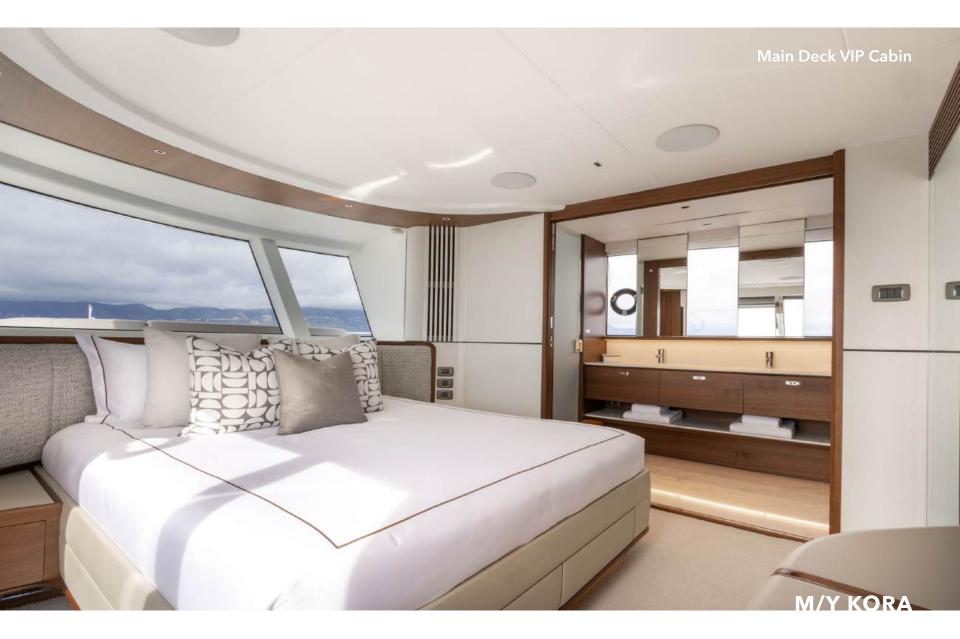

Introducing Kora, an 80ft Super Flybridge yacht from the innovative Princess X80 series, designed to set a new standard in luxury and space.

With five ensuite cabins, she accommodates up to 10 guests, and her super flybridge provides over 30% more interior space than a traditional yacht of this size.

Expansive glazing along the main deck bathes the saloon, galley, and dining area in natural light, creating a seamless connection with the ocean. Her versatile fore and aft decks, along with a private secondary lounge on the flybridge, offer multiple areas for sunbathing, shaded dining, or simply enjoying panoramic views.