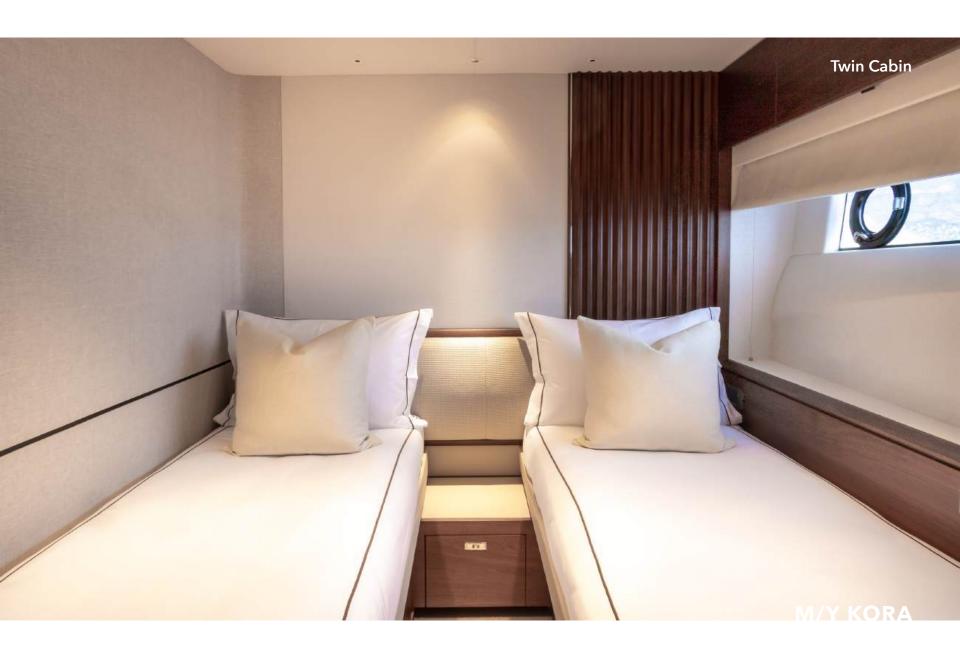

#### **CHARTER RATES**

Weekly High Season Rate:

€75,000 + all

Daily High Season Rate:

€12,500 + all

| SPECIFICATIONS        |                            |
|-----------------------|----------------------------|
| Builder/Model:        | Length:                    |
| Princess X80          | 25.18 m (83')              |
| Year built:           | Draft:                     |
| 2023                  | 1.86 m (6')                |
| Flag:                 | Beam:                      |
| British               | 6.06 m (20')               |
| Engine:               | Hull Construction:         |
| 2 x MAN 1650 HP       | GRP                        |
| Max speed:            | Cruise speed:              |
| 31 knots              | 25 knots                   |
| Guest cruising:       | Guest sleeping:            |
| 12                    | 10                         |
| Number of cabins:     | Crew:                      |
| 5                     | Captain + 3                |
| Stabilizer:           | Cabin detail:              |
| Vector Fin Stabilizer | 1 Master, 2 VIP, 1 Double, |
|                       | – <u>1 Twin</u>            |
|                       |                            |
|                       |                            |