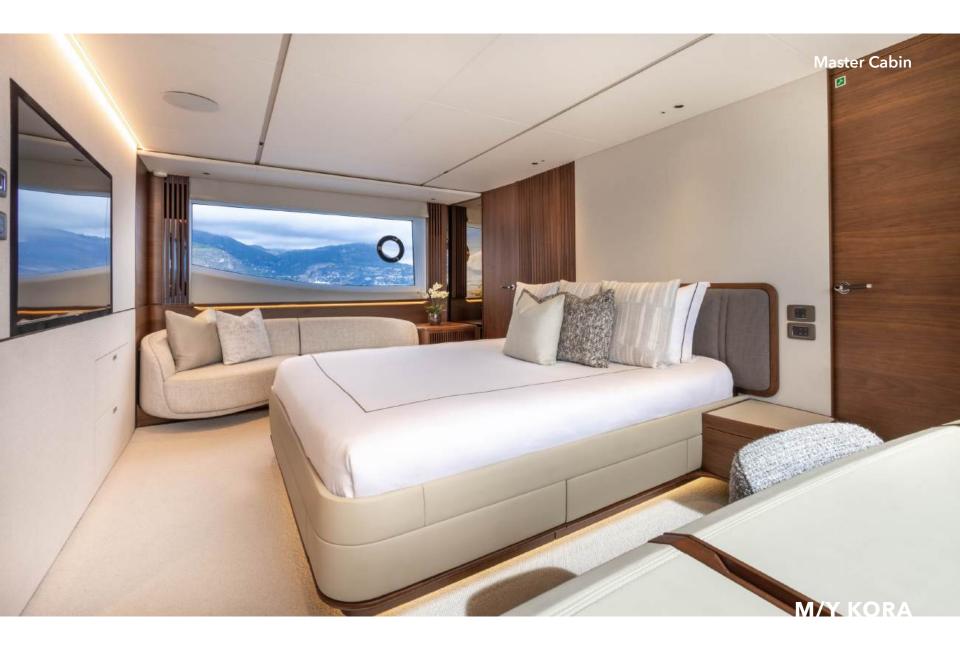

Introducing Kora, an 80ft Super Flybridge yacht from the innovative Princess X80 series, designed to set a new standard in luxury and space.

With five ensuite cabins, she accommodates up to 10 guests, and her super flybridge provides over 30% more interior space than a traditional yacht of this size.

## **KEY FEATURES**

Full Beam Master Cabin
 Expansive Glazing Maximises Natural Light
 Delivered 2023 - Brand New to Charter Market
 Flybridge Includes a Private Secondary Lounge Area
 5 Ensuite Cabins Accommodating up to 10 Guests Sleeping
 30% More Interior Space than a Traditional Yacht of this Size
 Multiple Outdoor Spaces for Sunbathing, Relaxing & Entertaining