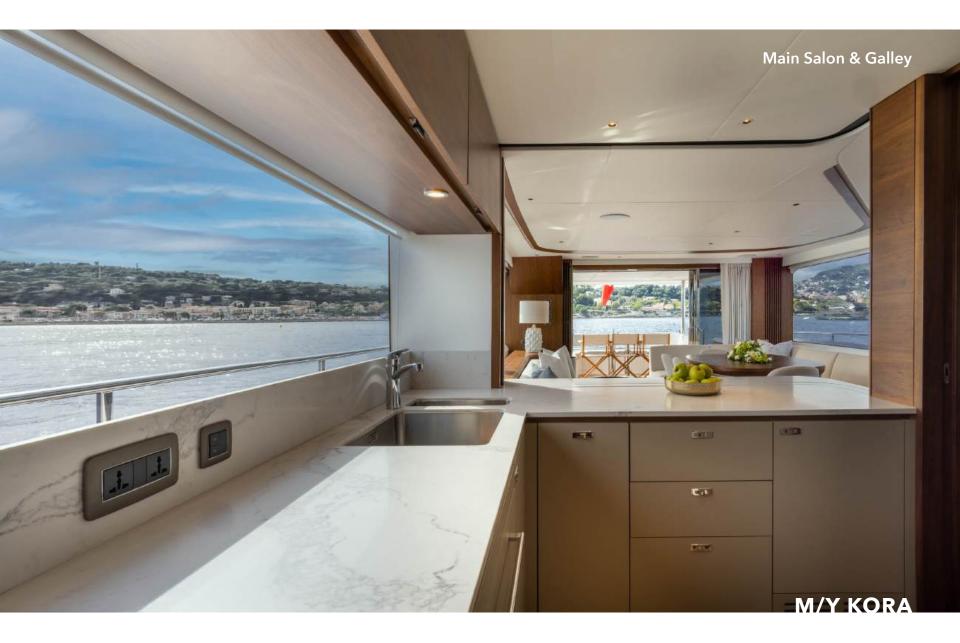

Expansive glazing along the main deck bathes the saloon, galley, and dining area in natural light, creating a seamless connection with the ocean. Her versatile fore and aft decks, along with a private secondary lounge on the flybridge, offer multiple areas for sunbathing, shaded dining, or simply enjoying panoramic views.