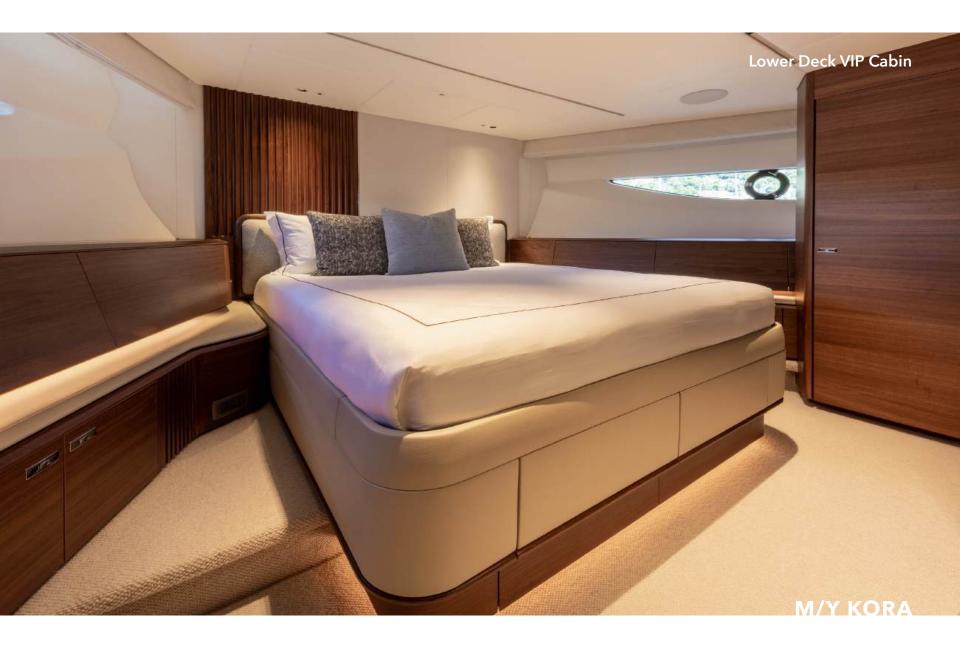

#### **CHARTER RATES**

Weekly High Season Rate:

€75,000 + all

Daily High Season Rate:

€12,500 + all

| SPECIFICATIONS        |                            |
|-----------------------|----------------------------|
| Builder/Model:        | Length:                    |
| Princess X80          | 25.18 m (83')              |
| Year built:           | Draft:                     |
| 2023                  | 1.86 m (6')                |
| Flag:                 | Beam:                      |
| British               | 6.06 m (20')               |
| Engine:               | Hull Construction:         |
| 2 x MAN 1650 HP       | GRP                        |
| Max speed:            | Cruise speed:              |
| 31 knots              | 25 knots                   |
| Guest cruising:       | Guest sleeping:            |
| 12                    | 10                         |
| Number of cabins:     | Crew:                      |
| 5                     | Captain + 3                |
| Stabilizer:           | Cabin detail:              |
| Vector Fin Stabilizer | 1 Master, 2 VIP, 1 Double, |
|                       | – <u>1 Twin</u>            |
|                       |                            |
|                       |                            |