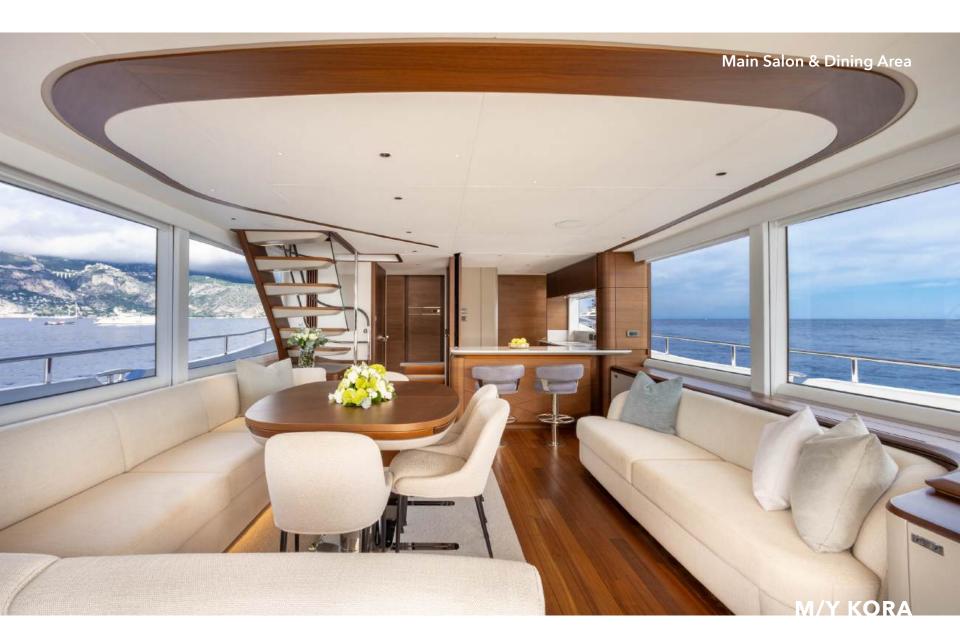

Expansive glazing along the main deck bathes the saloon, galley, and dining area in natural light, creating a seamless connection with the ocean. Her versatile fore and aft decks, along with a private secondary lounge on the flybridge, offer multiple areas for sunbathing, shaded dining, or simply enjoying panoramic views.