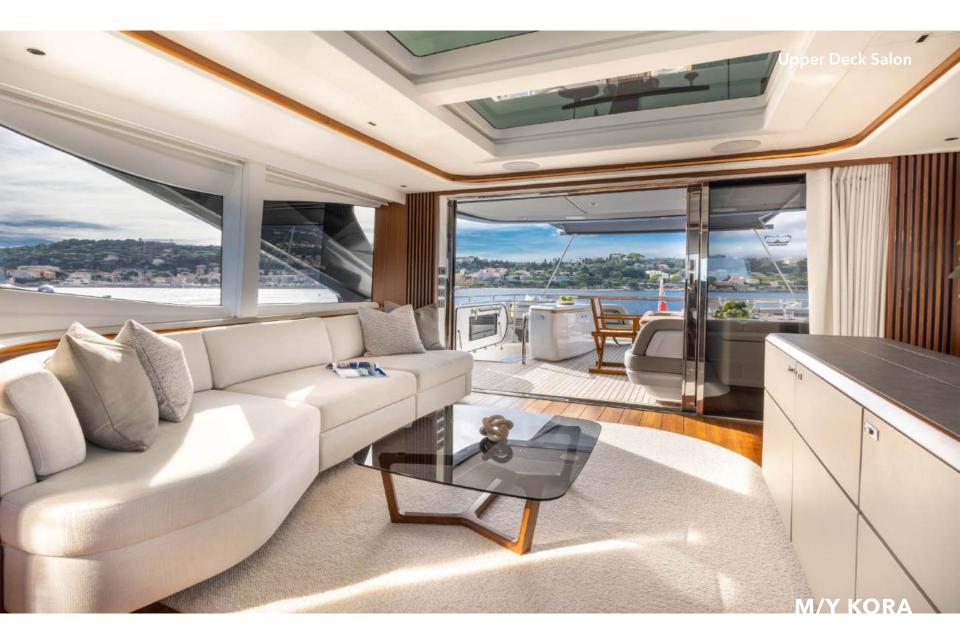

Expansive glazing along the main deck bathes the saloon, galley, and dining area in natural light, creating a seamless connection with the ocean. Her versatile fore and aft decks, along with a private secondary lounge on the flybridge, offer multiple areas for sunbathing, shaded dining, or simply enjoying panoramic views.