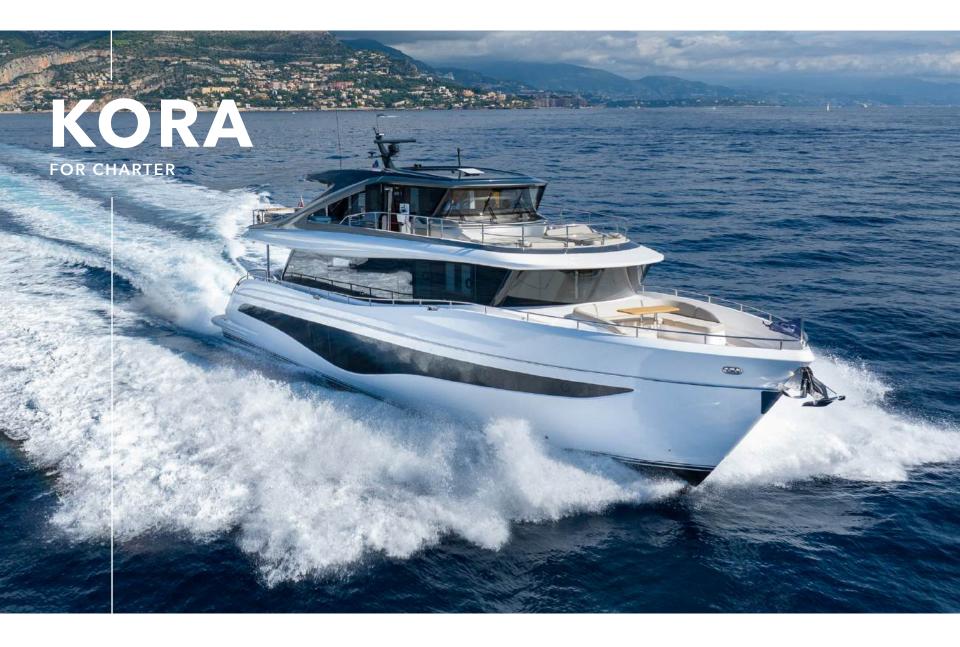

Introducing Kora, an 80ft Super Flybridge yacht from the innovative Princess X80 series, designed to set a new standard in luxury and space.

With five ensuite cabins, she accommodates up to 10 guests, and her super flybridge provides over 30% more interior space than a traditional yacht of this size.