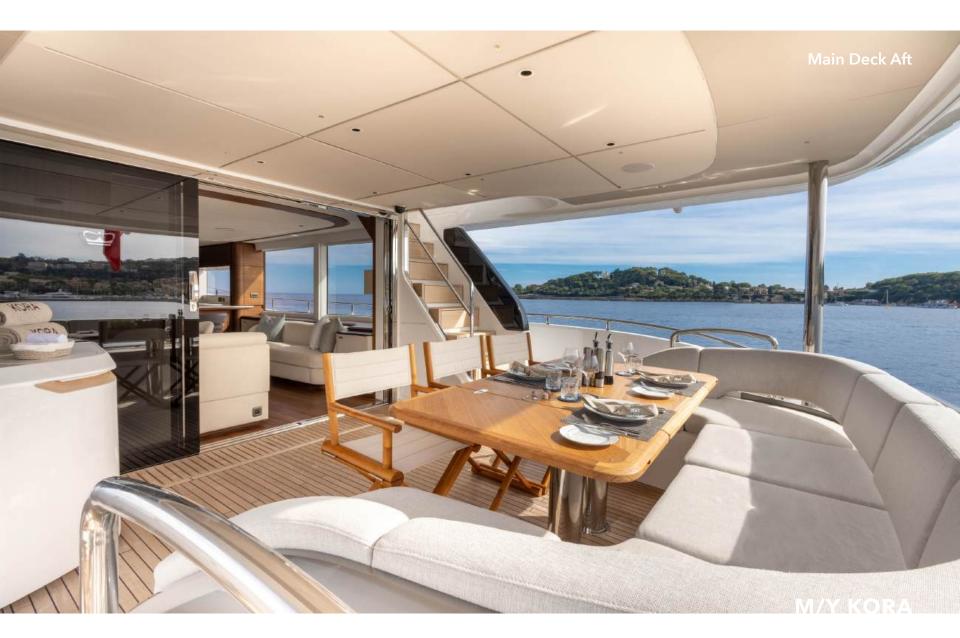

Expansive glazing along the main deck bathes the saloon, galley, and dining area in natural light, creating a seamless connection with the ocean. Her versatile fore and aft decks, along with a private secondary lounge on the flybridge, offer multiple areas for sunbathing, shaded dining, or simply enjoying panoramic views.