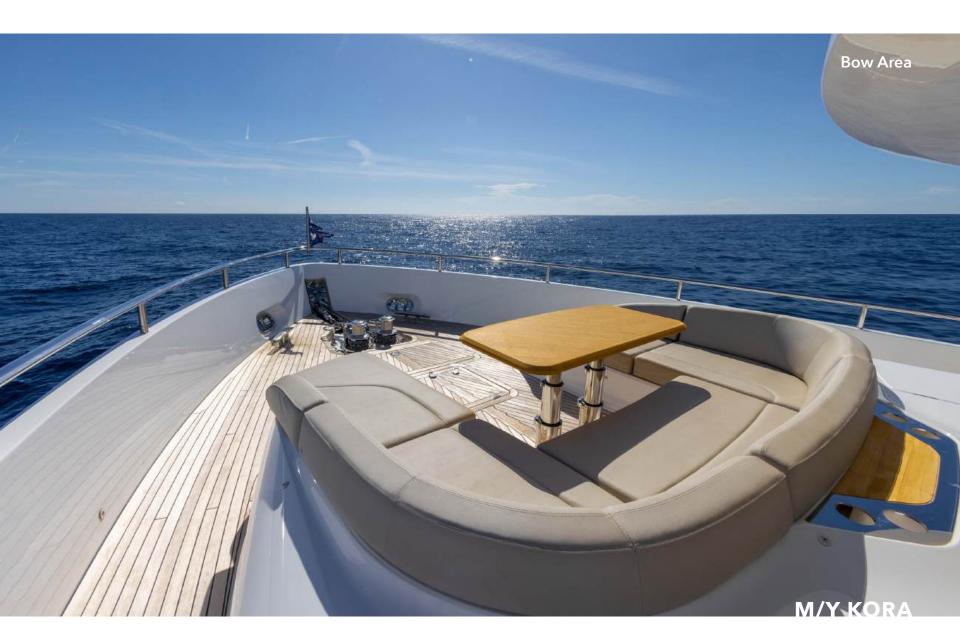

Expansive glazing along the main deck bathes the saloon, galley, and dining area in natural light, creating a seamless connection with the ocean. Her versatile fore and aft decks, along with a private secondary lounge on the flybridge, offer multiple areas for sunbathing, shaded dining, or simply enjoying panoramic views.