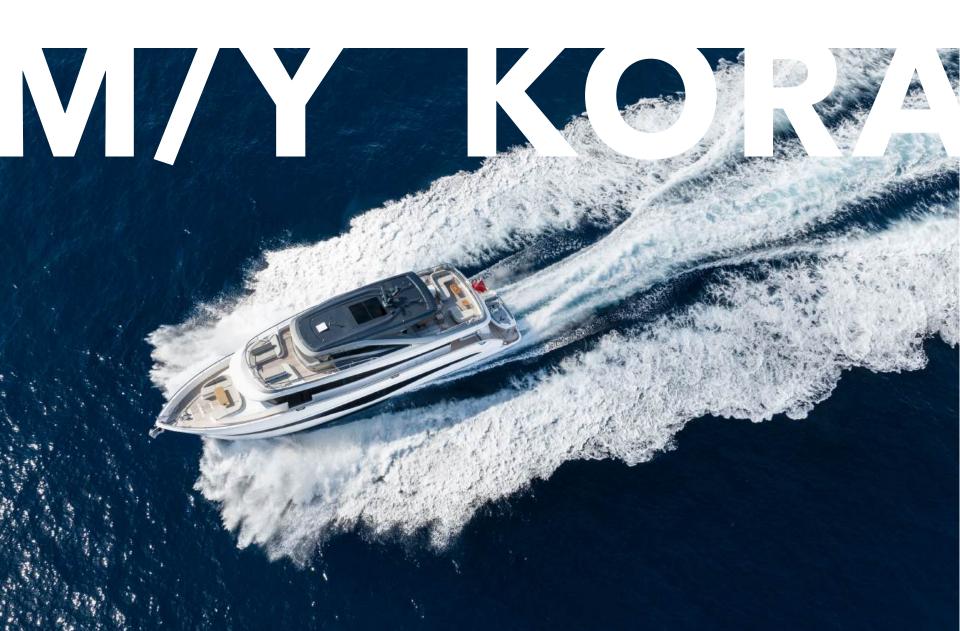

Introducing Kora, an 80ft Super Flybridge yacht from the innovative Princess X80 series, designed to set a new standard in luxury and space.

With five ensuite cabins, she accommodates up to 10 guests, and her super flybridge provides over 30% more interior space than a traditional yacht of this size.