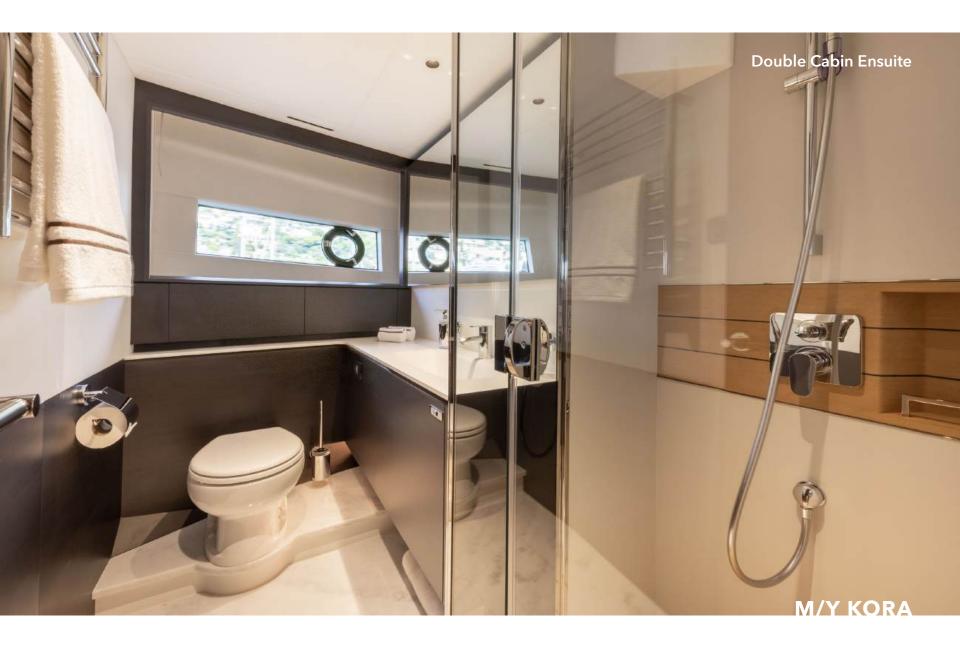

#### **CHARTER RATES**

Weekly High Season Rate:

€75,000 + all

Daily High Season Rate:

€12,500 + all

| SPECIFICATIONS        |                            |
|-----------------------|----------------------------|
| Builder/Model:        | Length:                    |
| Princess X80          | 25.18 m (83')              |
| Year built:           | Draft:                     |
| 2023                  | 1.86 m (6')                |
| Flag:                 | Beam:                      |
| British               | 6.06 m (20')               |
| Engine:               | Hull Construction:         |
| 2 x MAN 1650 HP       | GRP                        |
| Max speed:            | Cruise speed:              |
| 31 knots              | 25 knots                   |
| Guest cruising:       | Guest sleeping:            |
| 12                    | 10                         |
| Number of cabins:     | Crew:                      |
| 5                     | Captain + 3                |
| Stabilizer:           | Cabin detail:              |
| Vector Fin Stabilizer | 1 Master, 2 VIP, 1 Double, |
|                       | – <u>1 Twin</u>            |
|                       |                            |
|                       |                            |