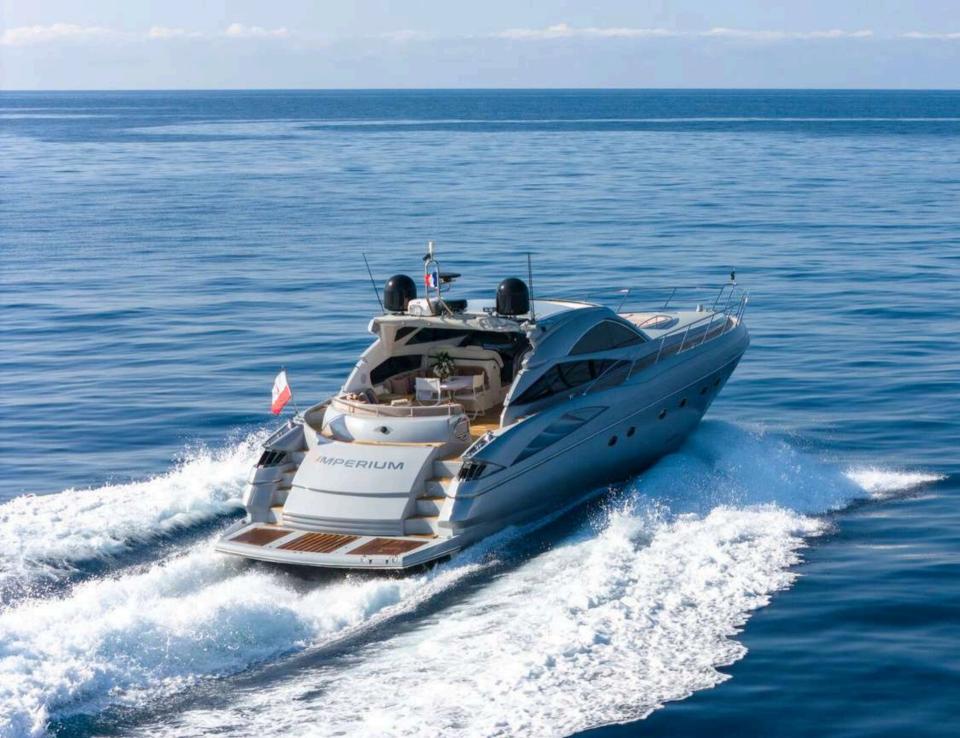

#### IMPERIUM

M/Y IMPERIUM is a luxurious motor yacht, built in 2001 by Sunseeker and refitted in 2024. This majestic vessel boasts a length of 20.40m and a beam of 5.18m. M/Y IMPERIUM is powered by two engines and a generator, allowing her to cruise up to 25 knots and reach a maximum speed of 38 knots! The yacht offers two cabins, accommodating up to four guests for overnight charters and ten guests for day charters. Whether you're looking for a relaxing an adrenaline-filled cruise or adventure, M/Y IMPERIUM has it all.

#### OVERVIEW

BUILDER SUNSEEKER

BUILD **2001** 

LENGTH **20.40M** | 66.1FT

REFIT **2024** 

BEAM 5.20M | 17FT CREW 2