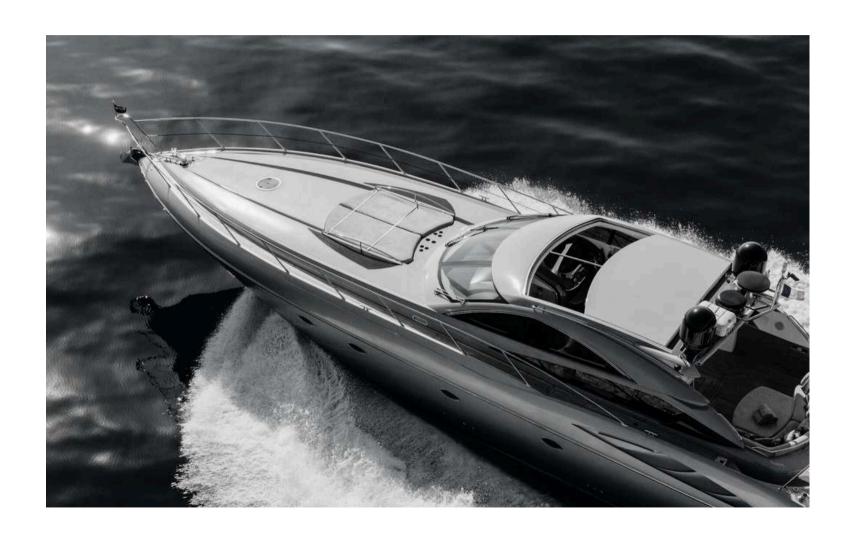

#### IMPERIUM

M/Y IMPERIUM is a luxurious motor yacht, built in 2001 by Sunseeker and refitted in 2024. This majestic vessel boasts a length of 20.40m and a beam of 5.18m. M/Y IMPERIUM is powered by two engines and a generator, allowing her to cruise up to 25 knots and reach a maximum speed of 38 knots! The yacht offers two cabins, accommodating up to four guests for overnight charters and ten guests for day charters. Whether you're looking for a relaxing an adrenaline-filled cruise or adventure, M/Y IMPERIUM has it all.