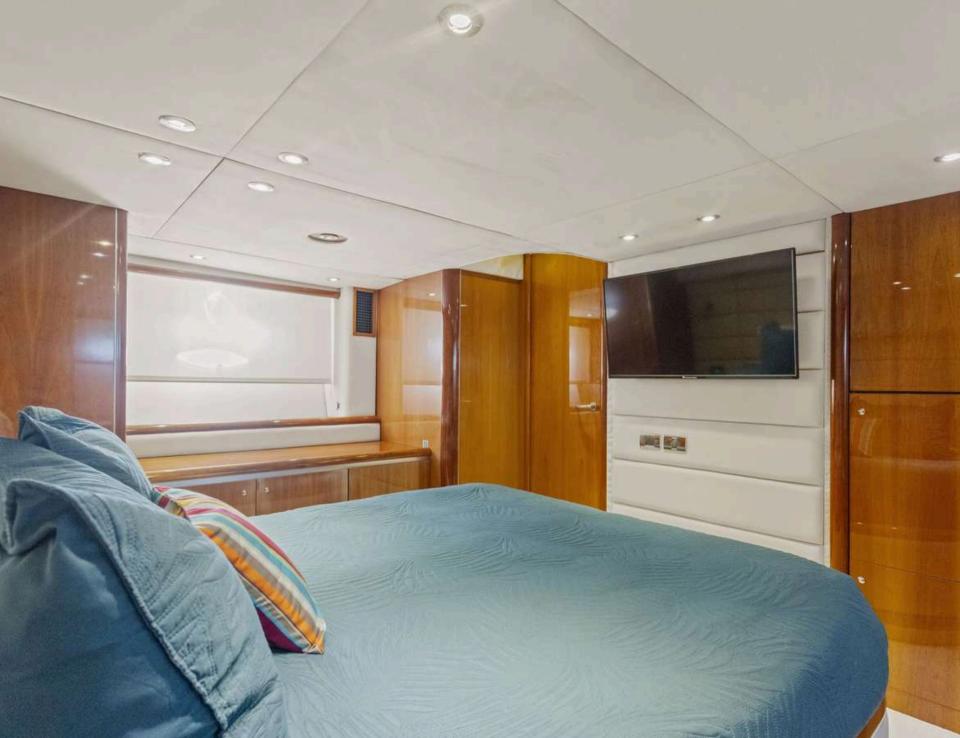

### ACCOMMODATION

Imperium boasts luxurious accommodation experience with two double cabins, each exuding an air of refined elegance. Nestled on the below deck, these inviting staterooms offer a tranguil haven within a spacious and brilliantly lit setting, ensuring guests feel instantly at home upon stepping aboard. Thoughtfully appointed, each cabin features its own private ensuite bathroom. Whether unwinding after a day of adventure or preparing for another exciting excursion, quests can indulge in the ultimate relaxation. Each cabin also comes equipped with a TV.