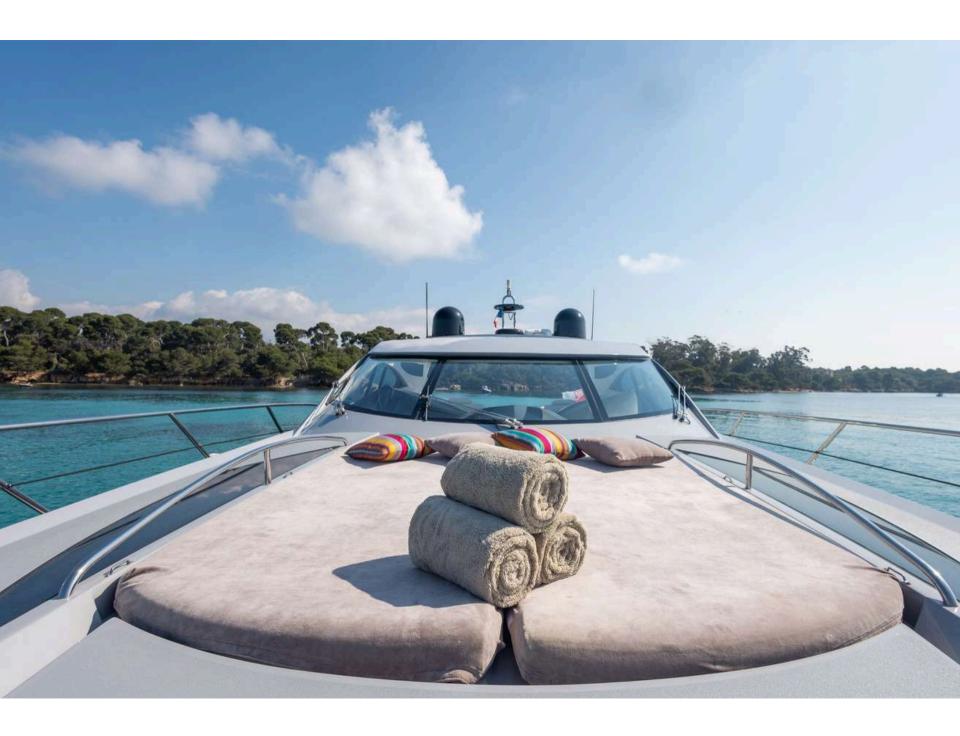

tor yacht, built in 2001 by Sunseeker and refitted in 2024. This majestic vessel boasts a length of 20.40m and a beam of 5.18m. M/Y IMPERIUM is powered by two engines and a generator, allowing her to cruise up to 25 knots and reach a maximum speed of 38 knots! The yacht offers two cabins, accommodating up to four guests for overnight charters and ten guests for day charters. Whether you're looking for a relaxing an adrenaline-filled cruise or adventure, M/Y IMPERIUM has it all.

#### OVERVIEW

BUILDER SUNSEEKER

BUILD **2001** 

LENGTH **20.40M** | 66.1FT

REFIT **2024** 

BEAM 5.20M | 17FT CREW 2

# CAPACITY

2 CABINS (2 DOUBLE)

4 SLEEPING CAPACITY

10 CRUISING CAPACITY

#### PERFORMANCE

CRUISING SPEED 25 KNOTS

FUEL CONSUMPTION 350L/H





EXTERIOR DECKS\_























































# INTERIOR AREAS \_\_









### ACCOMMODATION

Imperium boasts luxurious accommodation experience with two double cabins, each exuding an air of refined elegance. Nestled on the below deck, these inviting staterooms offer a tranguil haven within a spacious and brilliantly lit setting, ensuring guests feel instantly at home upon stepping aboard. Thoughtfully appointed, each cabin features its own private ensuite bathroom. Whether unwinding after a day of adventure or preparing for another exciting excursion, quests can indulge in the ultimate relaxation. Each cabin also comes equipped with a TV.

















## WATERTOYS

Stand up Paddle
Snorkeling Gear
Seabobs upon request
E-Foils upon request