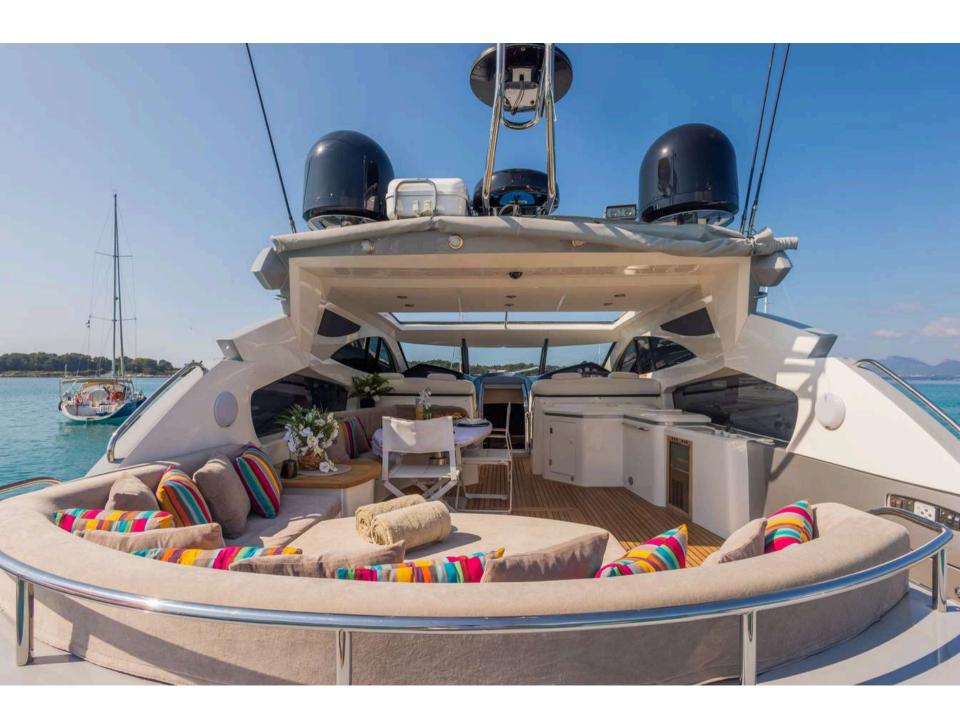

#### IMPERIUM

M/Y IMPERIUM is a luxurious motor yacht, built in 2001 by Sunseeker and refitted in 2024. This majestic vessel boasts a length of 20.40m and a beam of 5.18m. M/Y IMPERIUM is powered by two engines and a generator, allowing her to cruise up to 25 knots and reach a maximum speed of 38 knots! The yacht offers two cabins, accommodating up to four guests for overnight charters and ten guests for day charters. Whether you're looking for a relaxing an adrenaline-filled cruise or adventure, M/Y IMPERIUM has it all.

# INTERIOR AREAS \_\_