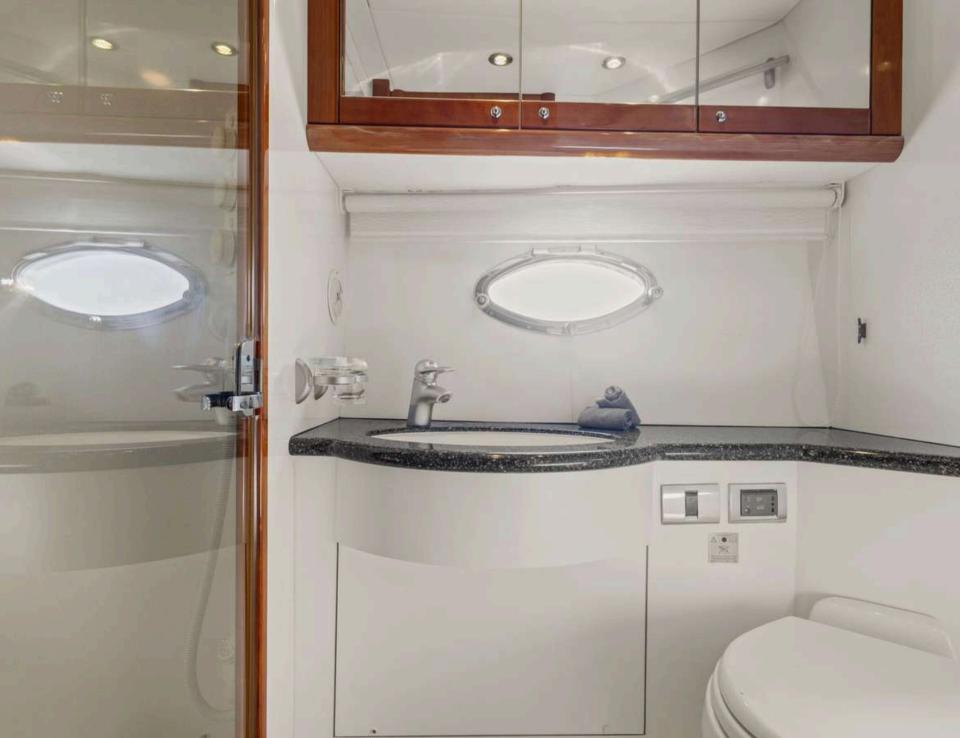

### ACCOMMODATION

Imperium boasts luxurious accommodation experience with two double cabins, each exuding an air of refined elegance. Nestled on the below deck, these inviting staterooms offer a tranguil haven within a spacious and brilliantly lit setting, ensuring guests feel instantly at home upon stepping aboard. Thoughtfully appointed, each cabin features its own private ensuite bathroom. Whether unwinding after a day of adventure or preparing for another exciting excursion, quests can indulge in the ultimate relaxation. Each cabin also comes equipped with a TV.