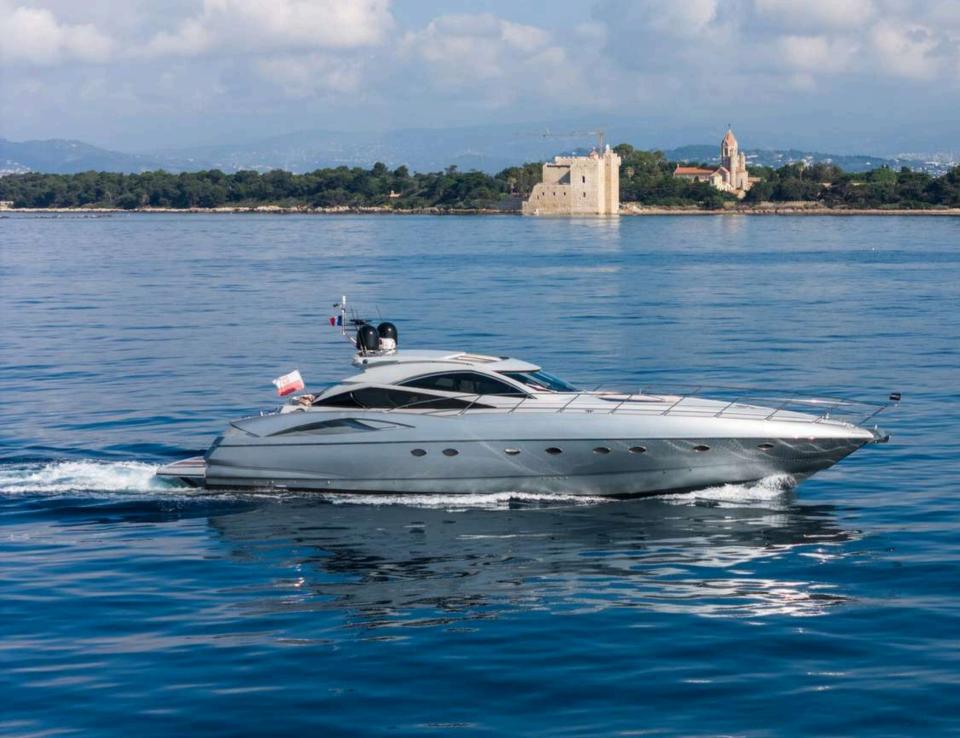

#### IMPERIUM

M/Y IMPERIUM is a luxurious motor yacht, built in 2001 by Sunseeker and refitted in 2024. This majestic vessel boasts a length of 20.40m and a beam of 5.18m. M/Y IMPERIUM is powered by two engines and a generator, allowing her to cruise up to 25 knots and reach a maximum speed of 38 knots! The yacht offers two cabins, accommodating up to four guests for overnight charters and ten guests for day charters. Whether you're looking for a relaxing an adrenaline-filled cruise or adventure, M/Y IMPERIUM has it all.

#### OVERVIEW

BUILDER SUNSEEKER

BUILD **2001** 

LENGTH **20.40M** | 66.1FT

REFIT **2024** 

BEAM 5.20M | 17FT CREW 2