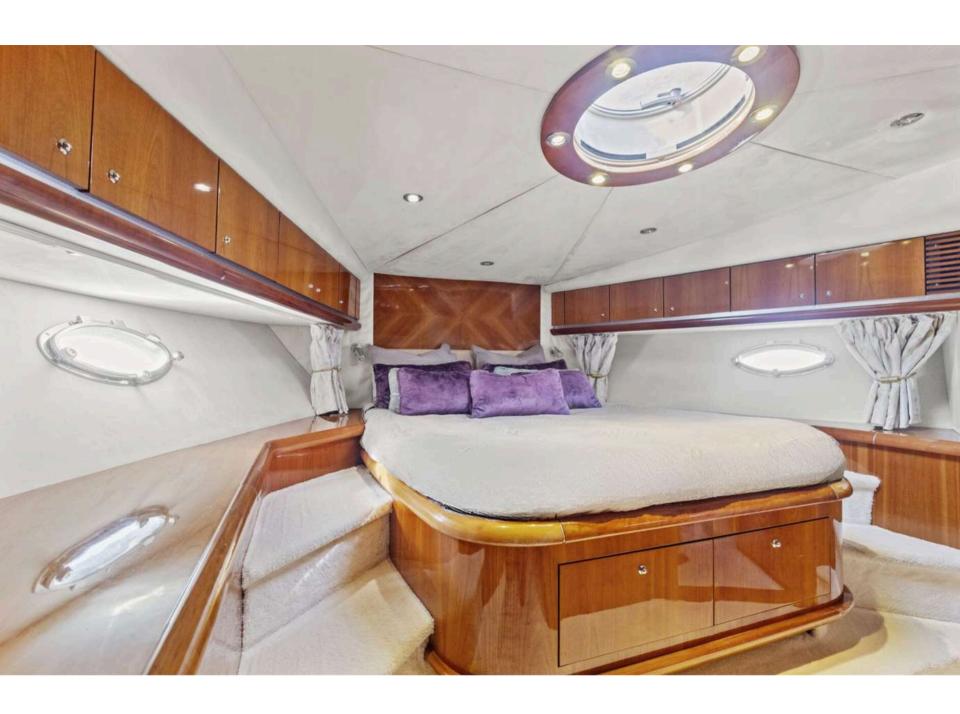

### ACCOMMODATION

Imperium boasts luxurious accommodation experience with two double cabins, each exuding an air of refined elegance. Nestled on the below deck, these inviting staterooms offer a tranguil haven within a spacious and brilliantly lit setting, ensuring guests feel instantly at home upon stepping aboard. Thoughtfully appointed, each cabin features its own private ensuite bathroom. Whether unwinding after a day of adventure or preparing for another exciting excursion, quests can indulge in the ultimate relaxation. Each cabin also comes equipped with a TV.