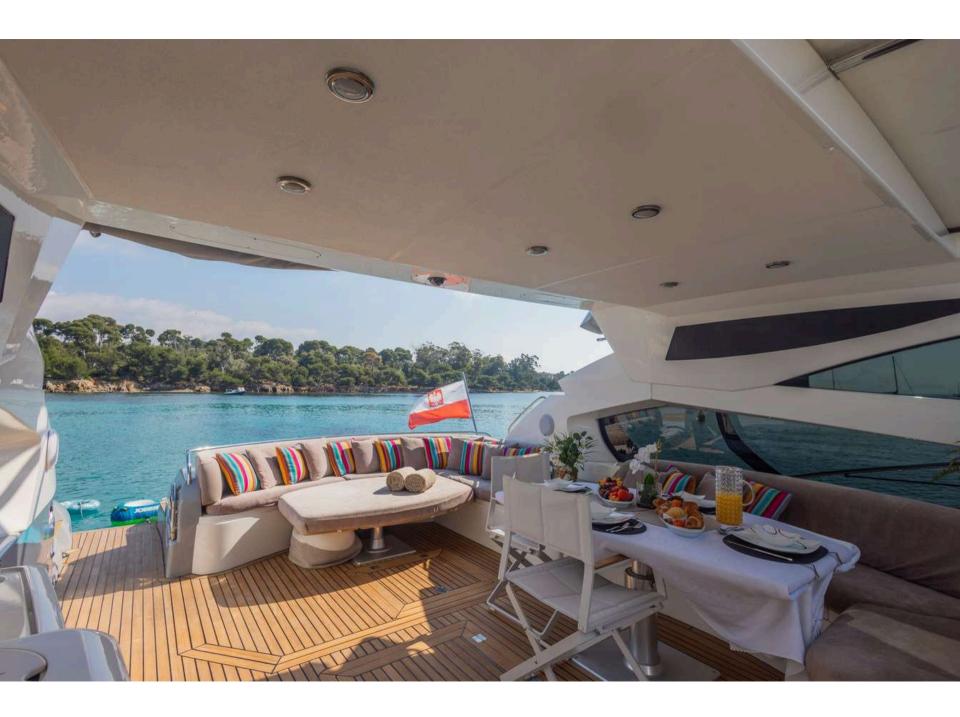

#### IMPERIUM

M/Y IMPERIUM is a luxurious motor yacht, built in 2001 by Sunseeker and refitted in 2024. This majestic vessel boasts a length of 20.40m and a beam of 5.18m. M/Y IMPERIUM is powered by two engines and a generator, allowing her to cruise up to 25 knots and reach a maximum speed of 38 knots! The yacht offers two cabins, accommodating up to four guests for overnight charters and ten guests for day charters. Whether you're looking for a relaxing an adrenaline-filled cruise or adventure, M/Y IMPERIUM has it all.

#### PERFORMANCE

CRUISING SPEED 25 KNOTS

FUEL CONSUMPTION 350L/H

EXTERIOR DECKS\_