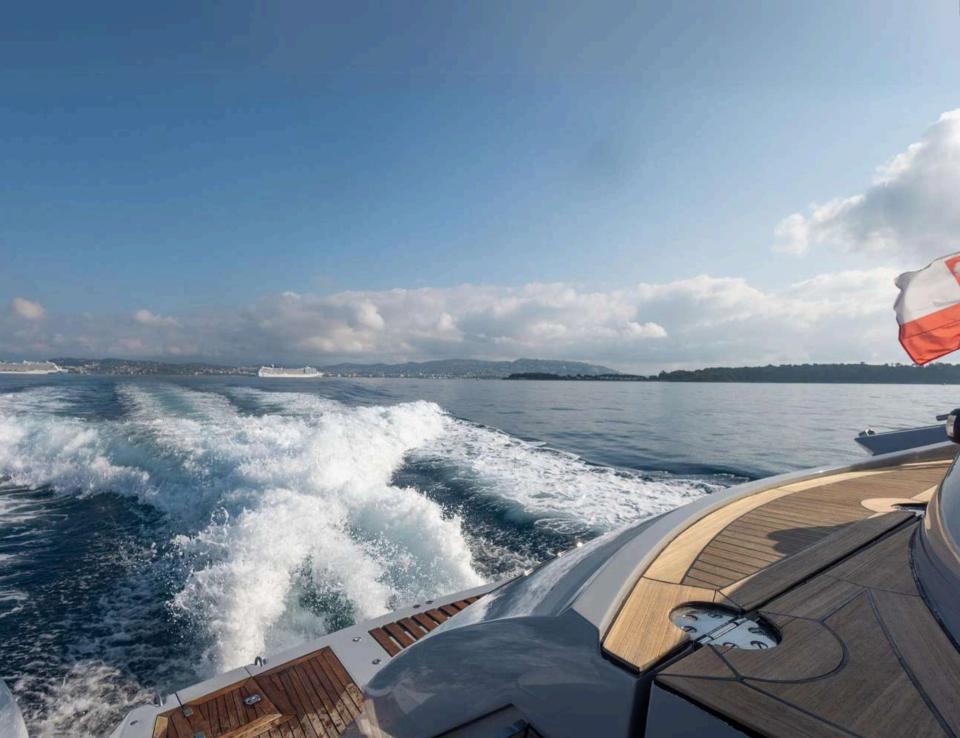

#### IMPERIUM

M/Y IMPERIUM is a luxurious motor yacht, built in 2001 by Sunseeker and refitted in 2024. This majestic vessel boasts a length of 20.40m and a beam of 5.18m. M/Y IMPERIUM is powered by two engines and a generator, allowing her to cruise up to 25 knots and reach a maximum speed of 38 knots! The yacht offers two cabins, accommodating up to four guests for overnight charters and ten guests for day charters. Whether you're looking for a relaxing an adrenaline-filled cruise or adventure, M/Y IMPERIUM has it all.

#### PERFORMANCE

CRUISING SPEED 25 KNOTS

FUEL CONSUMPTION 350L/H

EXTERIOR DECKS\_