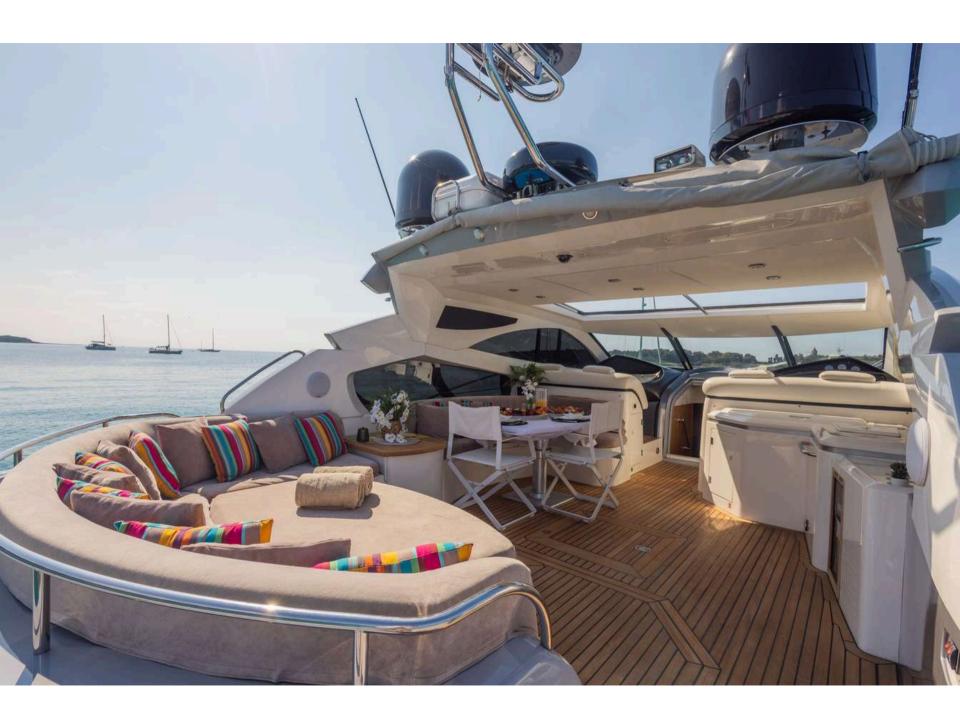

#### IMPERIUM

M/Y IMPERIUM is a luxurious motor yacht, built in 2001 by Sunseeker and refitted in 2024. This majestic vessel boasts a length of 20.40m and a beam of 5.18m. M/Y IMPERIUM is powered by two engines and a generator, allowing her to cruise up to 25 knots and reach a maximum speed of 38 knots! The yacht offers two cabins, accommodating up to four guests for overnight charters and ten guests for day charters. Whether you're looking for a relaxing an adrenaline-filled cruise or adventure, M/Y IMPERIUM has it all.

# INTERIOR AREAS \_\_