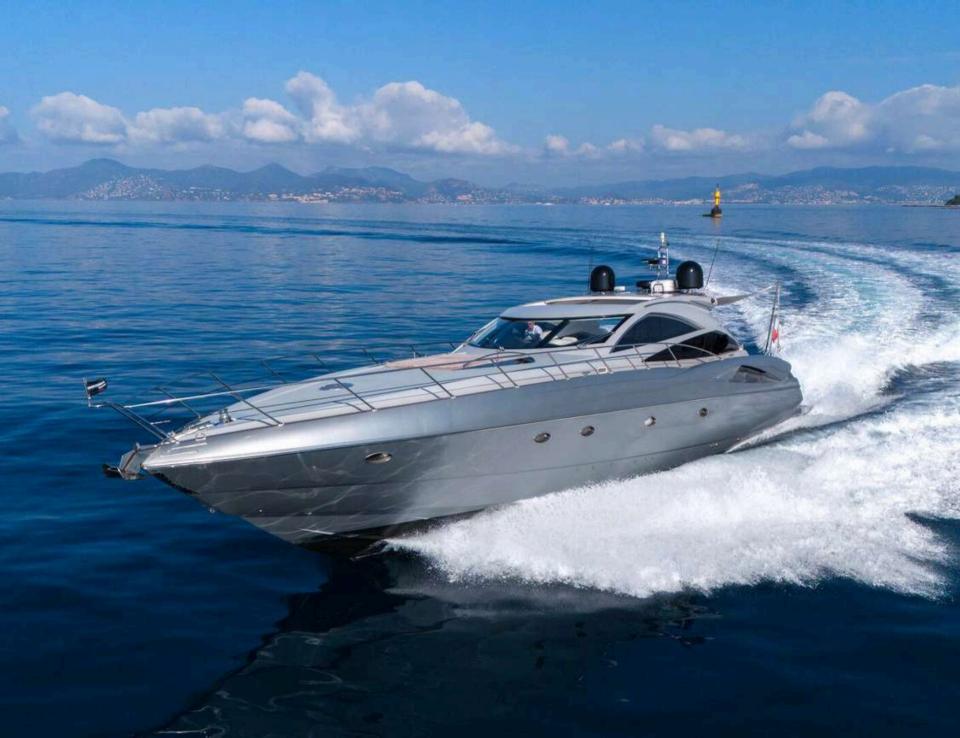

#### IMPERIUM

M/Y IMPERIUM is a luxurious motor yacht, built in 2001 by Sunseeker and refitted in 2024. This majestic vessel boasts a length of 20.40m and a beam of 5.18m. M/Y IMPERIUM is powered by two engines and a generator, allowing her to cruise up to 25 knots and reach a maximum speed of 38 knots! The yacht offers two cabins, accommodating up to four guests for overnight charters and ten guests for day charters. Whether you're looking for a relaxing an adrenaline-filled cruise or adventure, M/Y IMPERIUM has it all.

#### OVERVIEW

BUILDER SUNSEEKER

BUILD **2001** 

LENGTH **20.40M** | 66.1FT

REFIT **2024** 

BEAM 5.20M | 17FT CREW 2