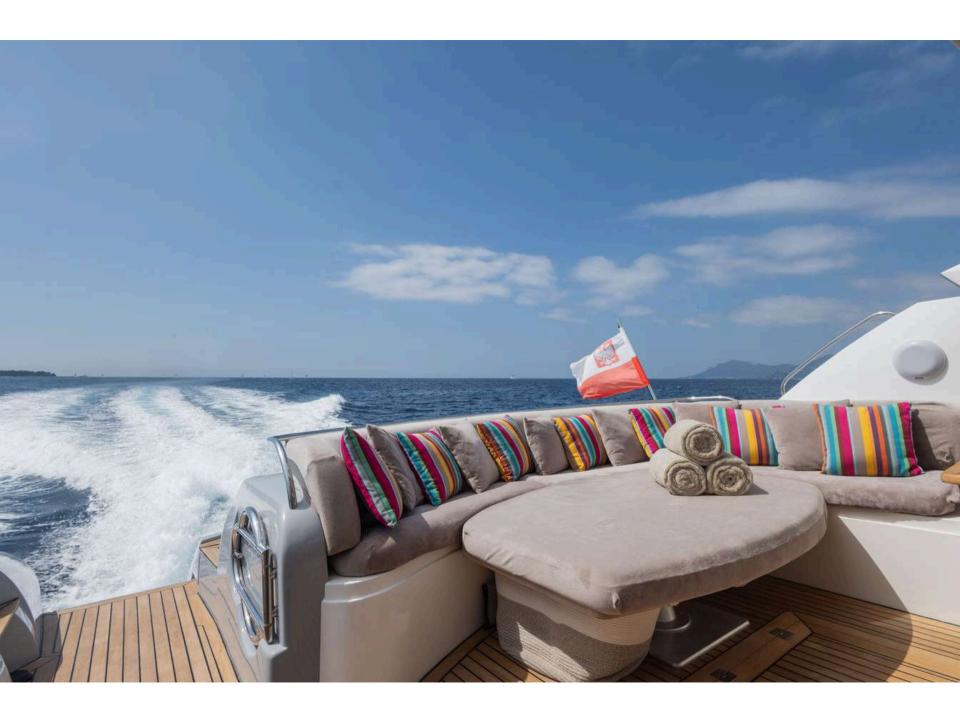

#### IMPERIUM

M/Y IMPERIUM is a luxurious motor yacht, built in 2001 by Sunseeker and refitted in 2024. This majestic vessel boasts a length of 20.40m and a beam of 5.18m. M/Y IMPERIUM is powered by two engines and a generator, allowing her to cruise up to 25 knots and reach a maximum speed of 38 knots! The yacht offers two cabins, accommodating up to four guests for overnight charters and ten guests for day charters. Whether you're looking for a relaxing an adrenaline-filled cruise or adventure, M/Y IMPERIUM has it all.

#### PERFORMANCE

CRUISING SPEED 25 KNOTS

FUEL CONSUMPTION 350L/H

EXTERIOR DECKS\_