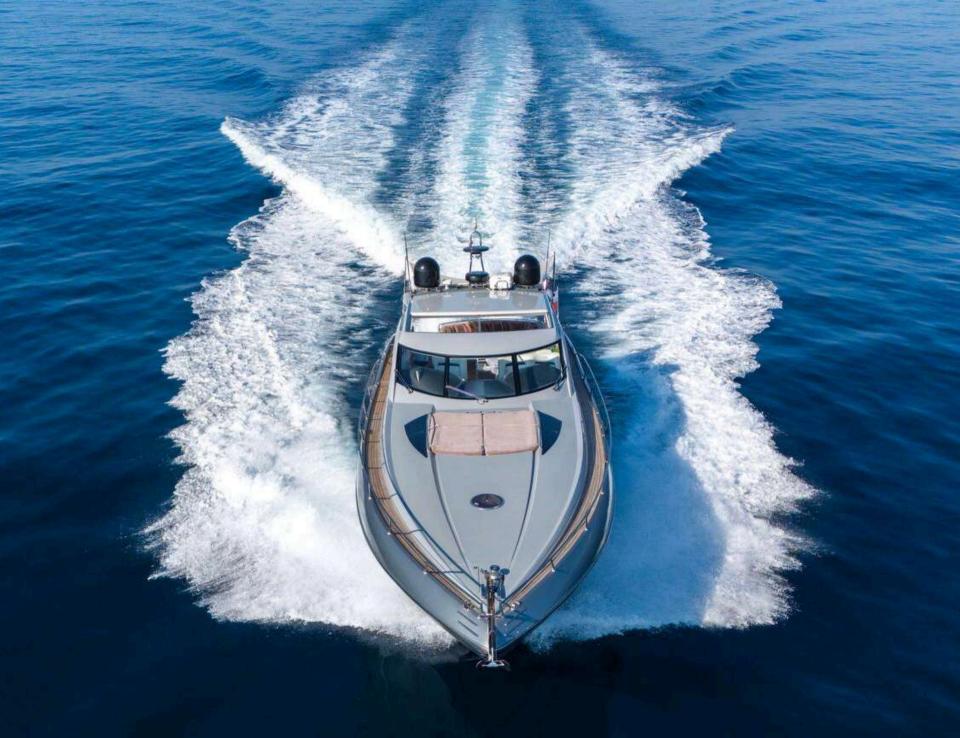

#### IMPERIUM

M/Y IMPERIUM is a luxurious motor yacht, built in 2001 by Sunseeker and refitted in 2024. This majestic vessel boasts a length of 20.40m and a beam of 5.18m. M/Y IMPERIUM is powered by two engines and a generator, allowing her to cruise up to 25 knots and reach a maximum speed of 38 knots! The yacht offers two cabins, accommodating up to four guests for overnight charters and ten guests for day charters. Whether you're looking for a relaxing an adrenaline-filled cruise or adventure, M/Y IMPERIUM has it all.

#### OVERVIEW

BUILDER SUNSEEKER

BUILD **2001** 

LENGTH **20.40M** | 66.1FT

REFIT **2024** 

BEAM 5.20M | 17FT CREW 2