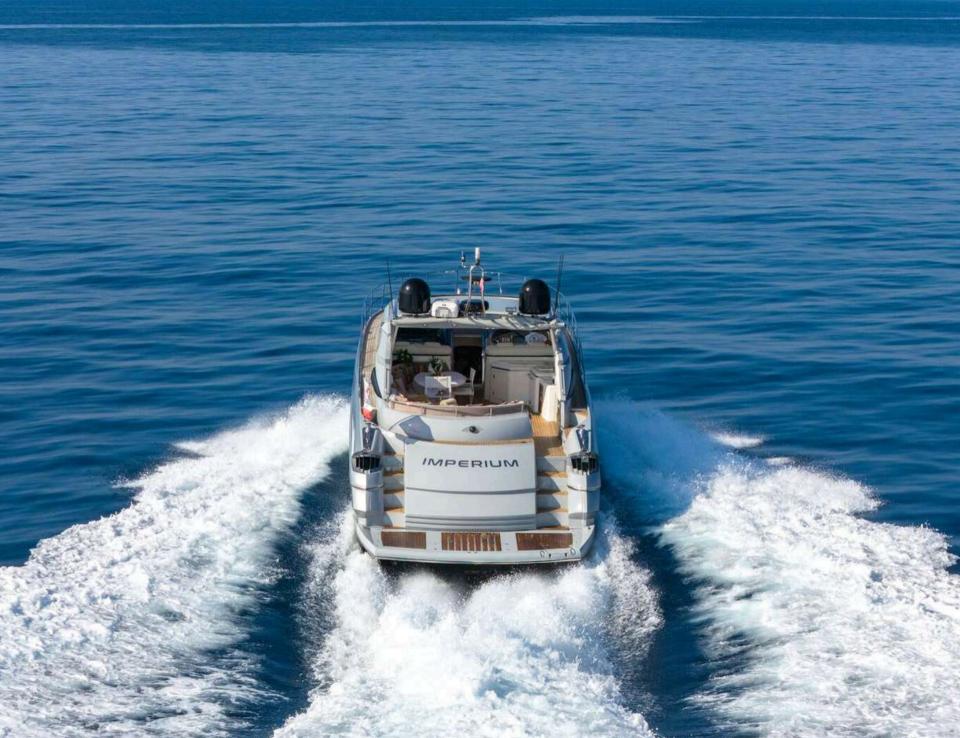

#### IMPERIUM

M/Y IMPERIUM is a luxurious motor yacht, built in 2001 by Sunseeker and refitted in 2024. This majestic vessel boasts a length of 20.40m and a beam of 5.18m. M/Y IMPERIUM is powered by two engines and a generator, allowing her to cruise up to 25 knots and reach a maximum speed of 38 knots! The yacht offers two cabins, accommodating up to four guests for overnight charters and ten guests for day charters. Whether you're looking for a relaxing an adrenaline-filled cruise or adventure, M/Y IMPERIUM has it all.