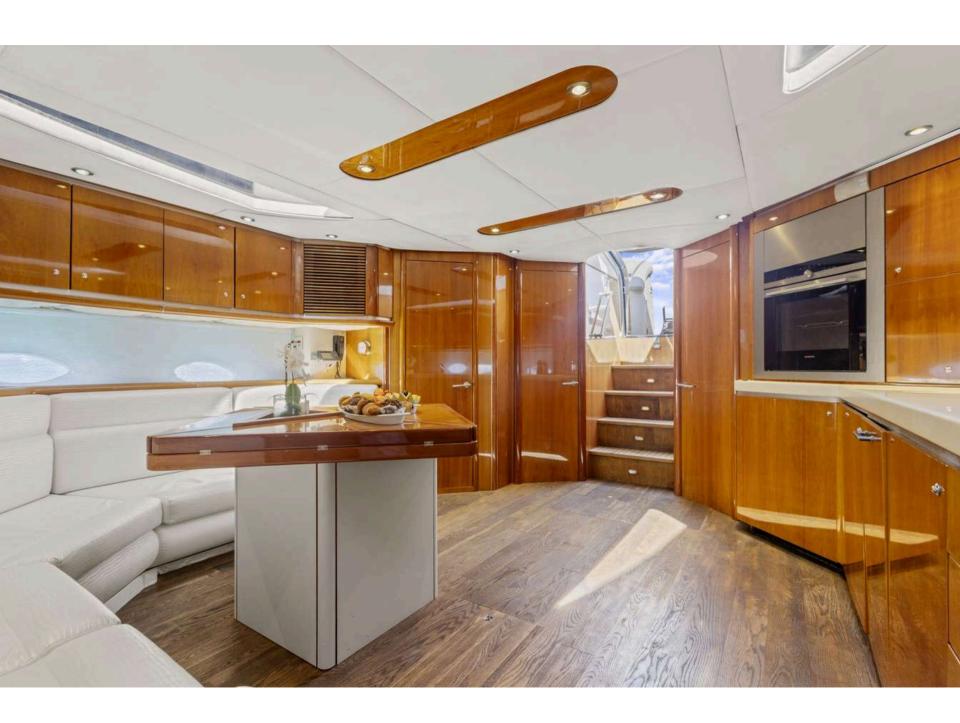

2024. This majestic vessel boasts a length of 20.40m and a beam of 5.18m. M/Y IMPERIUM is powered by two engines and a generator, allowing her to cruise up to 25 knots and reach a maximum speed of 38 knots! The yacht offers two cabins, accommodating up to four guests for overnight charters and ten guests for day charters. Whether you're looking for a relaxing an adrenaline-filled cruise or adventure, M/Y IMPERIUM has it all.

#### OVERVIEW

BUILDER SUNSEEKER

BUILD **2001** 

LENGTH **20.40M** | 66.1FT

REFIT **2024** 

BEAM 5.20M | 17FT CREW 2

# CAPACITY

2 CABINS (2 DOUBLE)

4 SLEEPING CAPACITY

10 CRUISING CAPACITY

#### PERFORMANCE

CRUISING SPEED 25 KNOTS

FUEL CONSUMPTION 350L/H





EXTERIOR DECKS\_























































# INTERIOR AREAS \_\_









### ACCOMMODATION

Imperium boasts luxurious accommodation experience with two double cabins, each exuding an air of refined elegance. Nestled on the below deck, these inviting staterooms offer a tranguil haven within a spacious and brilliantly lit setting, ensuring guests feel instantly at home upon stepping aboard. Thoughtfully appointed, each cabin features its own private ensuite bathroom. Whether unwinding after a day of adventure or preparing for another exciting excursion, quests can indulge in the ultimate relaxation. Each cabin also comes equipped with a TV.

















## WATERTOYS

Stand up Paddle
Snorkeling Gear
Seabobs upon request
E-Foils upon request