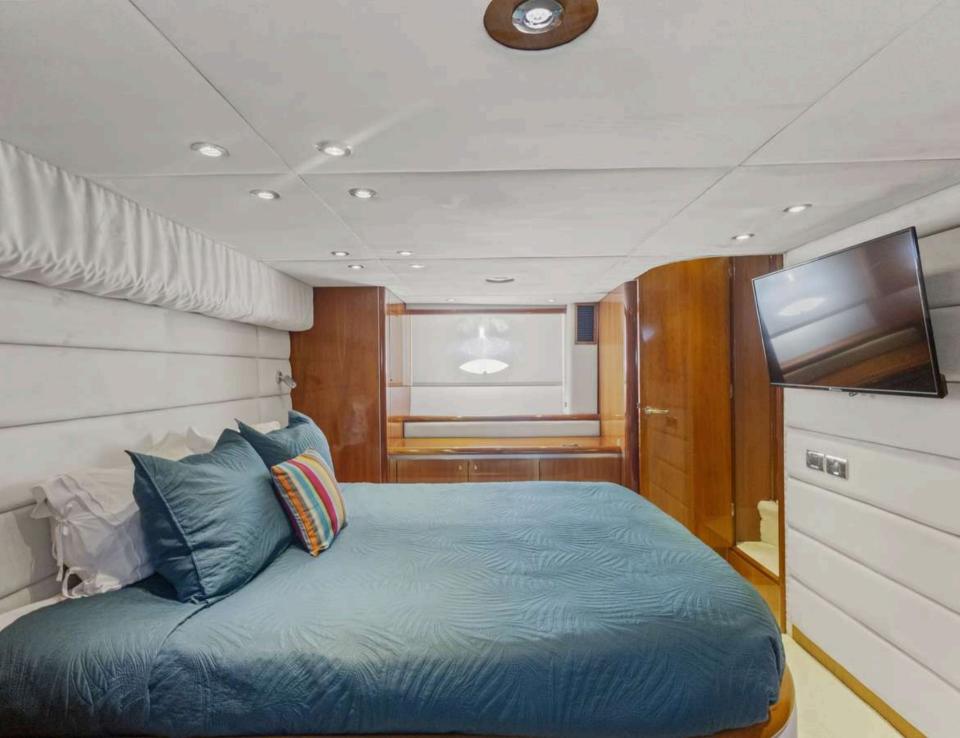

### ACCOMMODATION

Imperium boasts luxurious accommodation experience with two double cabins, each exuding an air of refined elegance. Nestled on the below deck, these inviting staterooms offer a tranguil haven within a spacious and brilliantly lit setting, ensuring guests feel instantly at home upon stepping aboard. Thoughtfully appointed, each cabin features its own private ensuite bathroom. Whether unwinding after a day of adventure or preparing for another exciting excursion, quests can indulge in the ultimate relaxation. Each cabin also comes equipped with a TV.