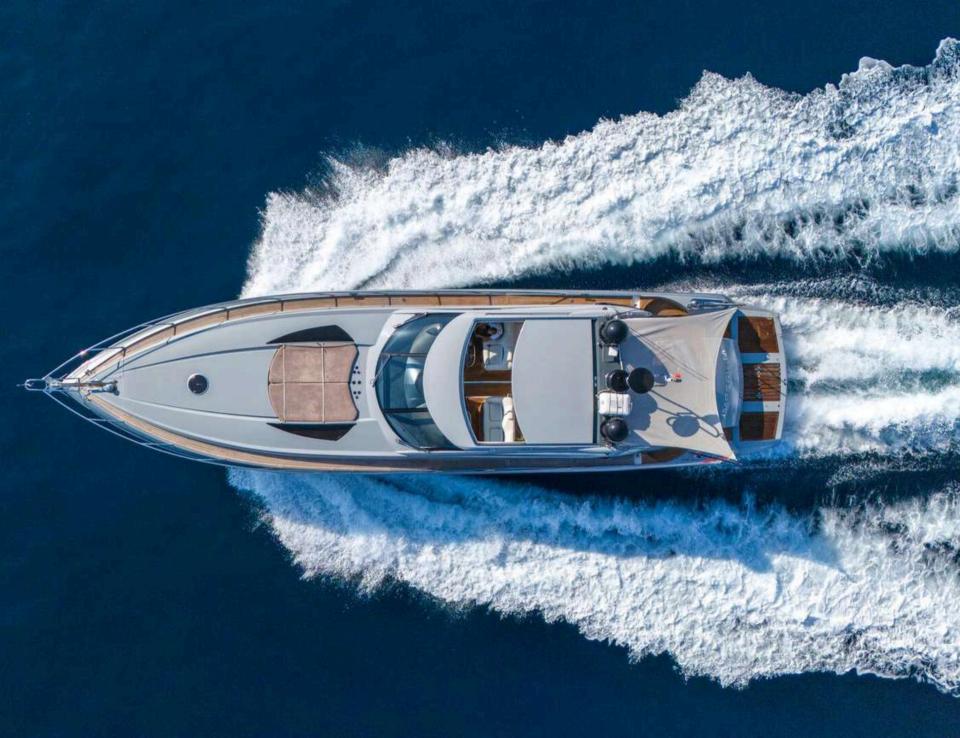

#### PERFORMANCE

CRUISING SPEED 25 KNOTS

FUEL CONSUMPTION 350L/H

EXTERIOR DECKS\_

# INTERIOR AREAS \_\_