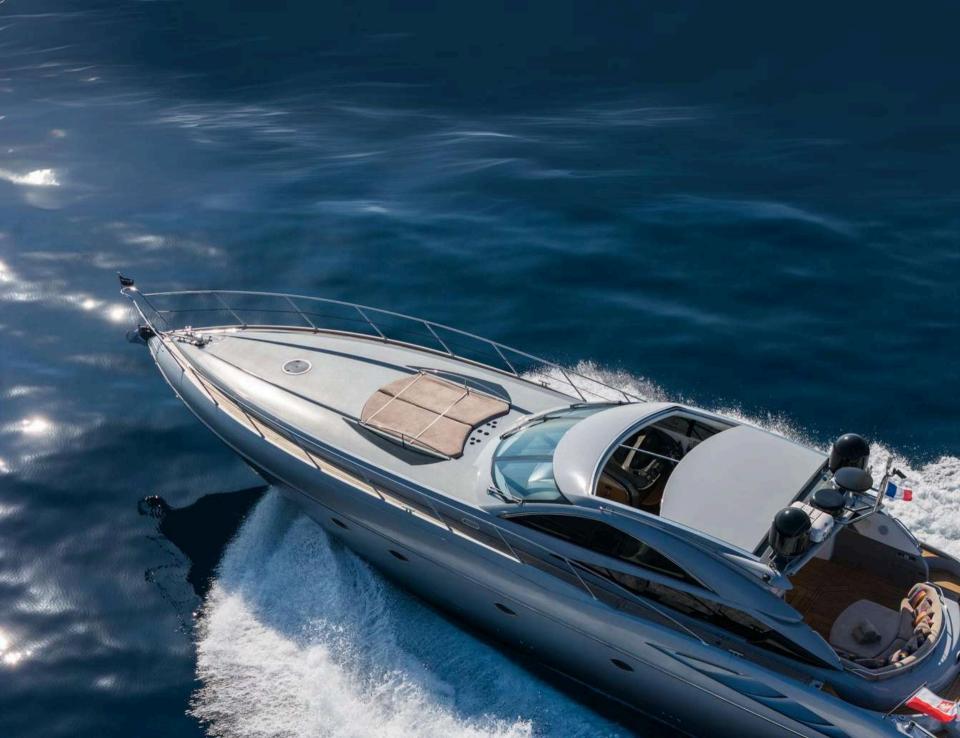

#### PERFORMANCE

CRUISING SPEED 25 KNOTS

FUEL CONSUMPTION 350L/H

EXTERIOR DECKS\_