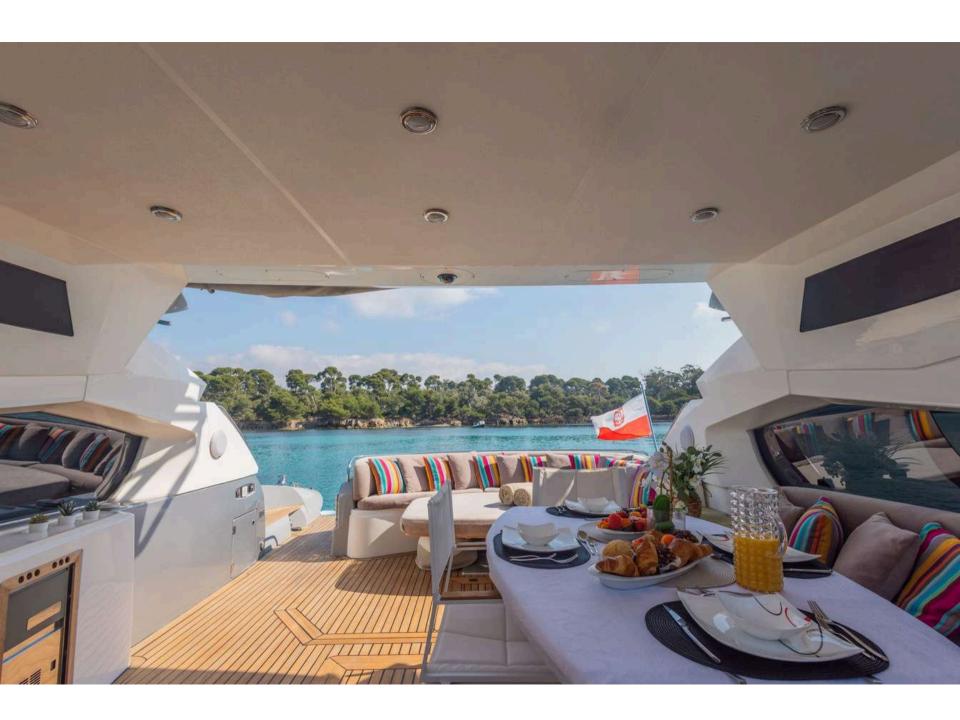

#### IMPERIUM

M/Y IMPERIUM is a luxurious motor yacht, built in 2001 by Sunseeker and refitted in 2024. This majestic vessel boasts a length of 20.40m and a beam of 5.18m. M/Y IMPERIUM is powered by two engines and a generator, allowing her to cruise up to 25 knots and reach a maximum speed of 38 knots! The yacht offers two cabins, accommodating up to four guests for overnight charters and ten guests for day charters. Whether you're looking for a relaxing an adrenaline-filled cruise or adventure, M/Y IMPERIUM has it all.

#### PERFORMANCE

CRUISING SPEED 25 KNOTS

FUEL CONSUMPTION 350L/H

EXTERIOR DECKS\_