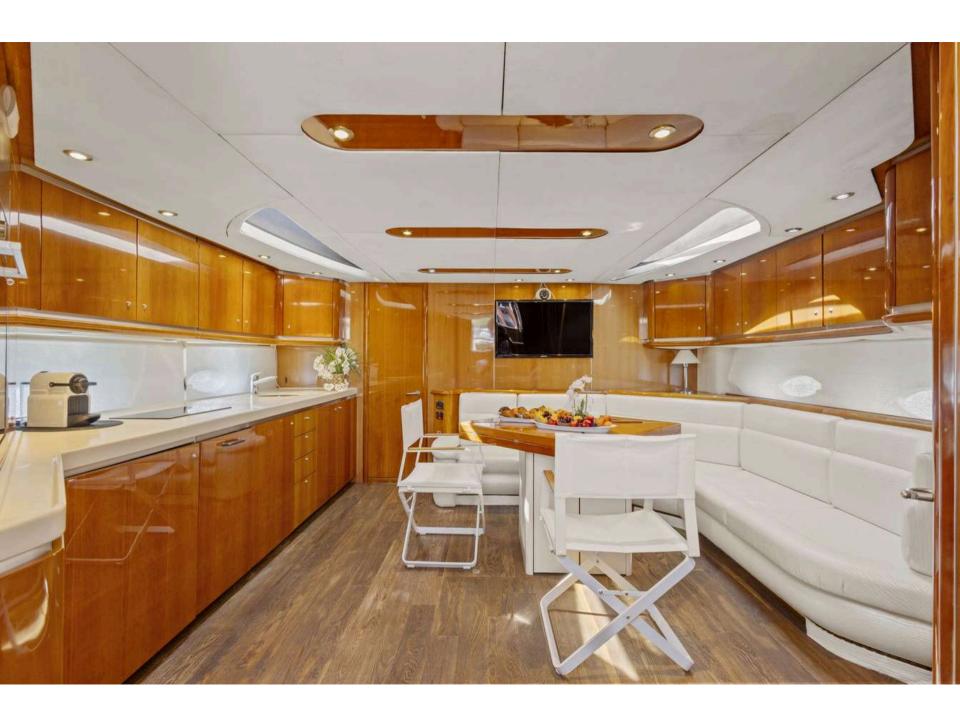

in 2024. This majestic vessel boasts a length of 20.40m and a beam of 5.18m. M/Y IMPERIUM is powered by two engines and a generator, allowing her to cruise up to 25 knots and reach a maximum speed of 38 knots! The yacht offers two cabins, accommodating up to four guests for overnight charters and ten guests for day charters. Whether you're looking for a relaxing an adrenaline-filled cruise or adventure, M/Y IMPERIUM has it all.

#### OVERVIEW

BUILDER SUNSEEKER

BUILD **2001** 

LENGTH **20.40M** | 66.1FT

REFIT **2024** 

BEAM 5.20M | 17FT CREW 2

# CAPACITY

2 CABINS (2 DOUBLE)

4 SLEEPING CAPACITY

10 CRUISING CAPACITY

#### PERFORMANCE

CRUISING SPEED 25 KNOTS

FUEL CONSUMPTION 350L/H





EXTERIOR DECKS\_























































# INTERIOR AREAS \_\_









### ACCOMMODATION

Imperium boasts luxurious accommodation experience with two double cabins, each exuding an air of refined elegance. Nestled on the below deck, these inviting staterooms offer a tranguil haven within a spacious and brilliantly lit setting, ensuring guests feel instantly at home upon stepping aboard. Thoughtfully appointed, each cabin features its own private ensuite bathroom. Whether unwinding after a day of adventure or preparing for another exciting excursion, quests can indulge in the ultimate relaxation. Each cabin also comes equipped with a TV.

















## WATERTOYS

Stand up Paddle
Snorkeling Gear
Seabobs upon request
E-Foils upon request