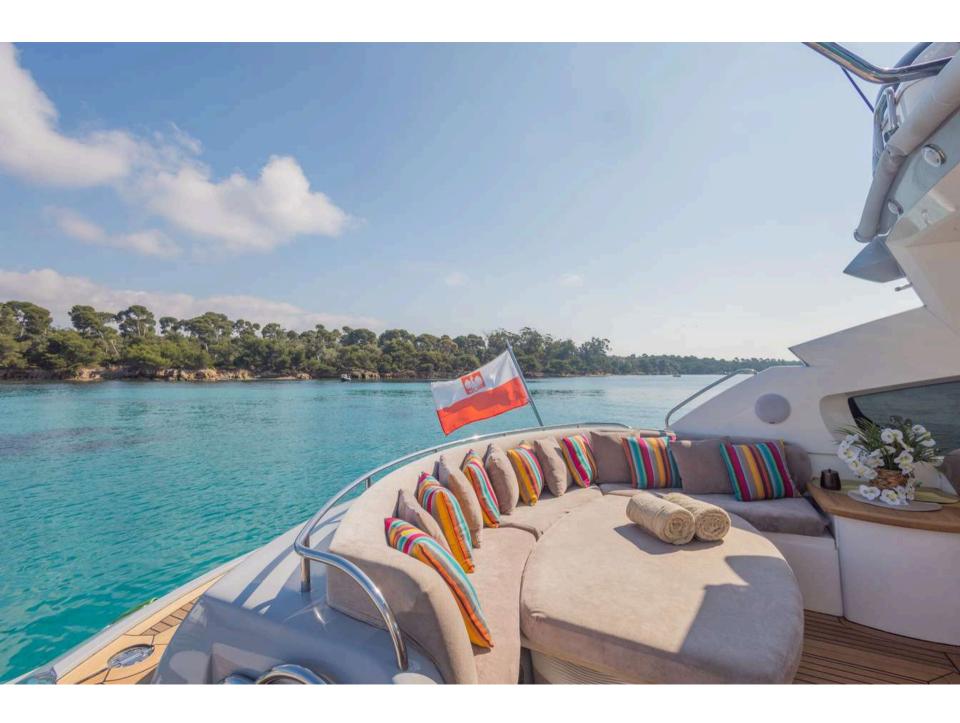

#### IMPERIUM

M/Y IMPERIUM is a luxurious motor yacht, built in 2001 by Sunseeker and refitted in 2024. This majestic vessel boasts a length of 20.40m and a beam of 5.18m. M/Y IMPERIUM is powered by two engines and a generator, allowing her to cruise up to 25 knots and reach a maximum speed of 38 knots! The yacht offers two cabins, accommodating up to four guests for overnight charters and ten guests for day charters. Whether you're looking for a relaxing an adrenaline-filled cruise or adventure, M/Y IMPERIUM has it all.

# INTERIOR AREAS \_\_