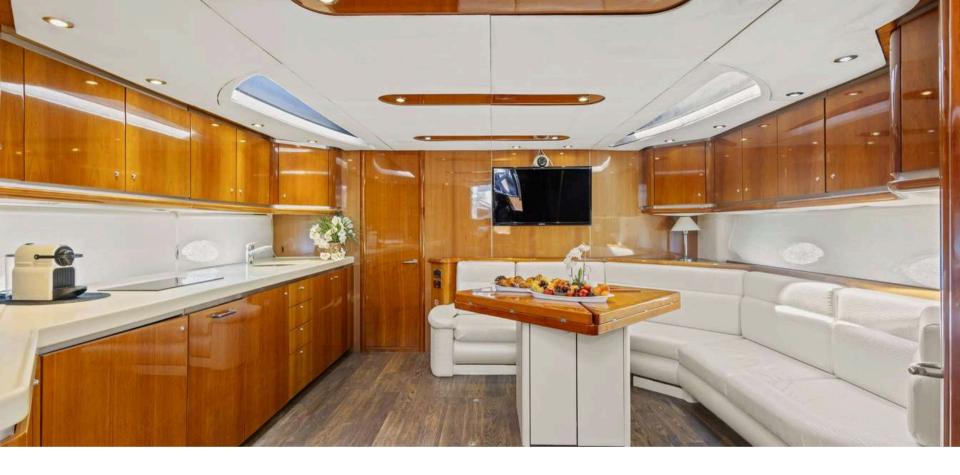

by Sunseeker and refitted in 2024. This majestic vessel boasts a length of 20.40m and a beam of 5.18m. M/Y IMPERIUM is powered by two engines and a generator, allowing her to cruise up to 25 knots and reach a maximum speed of 38 knots! The yacht offers two cabins, accommodating up to four guests for overnight charters and ten guests for day charters. Whether you're looking for a relaxing an adrenaline-filled cruise or adventure, M/Y IMPERIUM has it all.

#### OVERVIEW

BUILDER SUNSEEKER

BUILD **2001** 

LENGTH **20.40M** | 66.1FT

REFIT **2024** 

BEAM 5.20M | 17FT CREW 2

# CAPACITY

2 CABINS (2 DOUBLE)

4 SLEEPING CAPACITY

10 CRUISING CAPACITY

#### PERFORMANCE

CRUISING SPEED 25 KNOTS

FUEL CONSUMPTION 350L/H





EXTERIOR DECKS\_























































# INTERIOR AREAS \_\_









### ACCOMMODATION

Imperium boasts luxurious accommodation experience with two double cabins, each exuding an air of refined elegance. Nestled on the below deck, these inviting staterooms offer a tranguil haven within a spacious and brilliantly lit setting, ensuring guests feel instantly at home upon stepping aboard. Thoughtfully appointed, each cabin features its own private ensuite bathroom. Whether unwinding after a day of adventure or preparing for another exciting excursion, quests can indulge in the ultimate relaxation. Each cabin also comes equipped with a TV.

















## WATERTOYS

Stand up Paddle
Snorkeling Gear
Seabobs upon request
E-Foils upon request