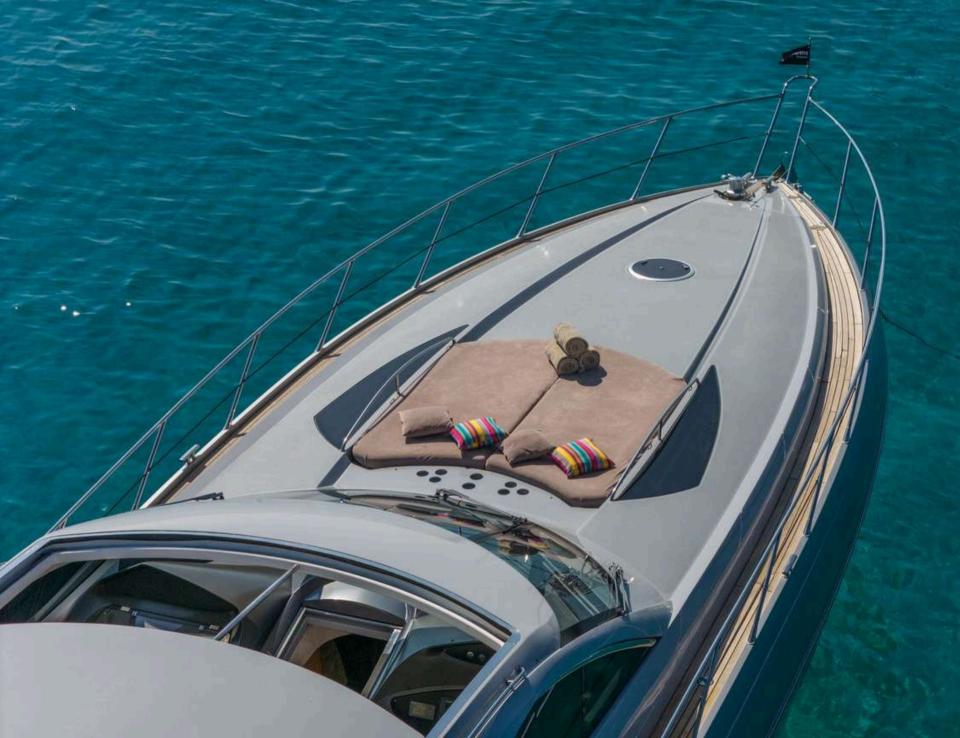

#### PERFORMANCE

CRUISING SPEED 25 KNOTS

FUEL CONSUMPTION 350L/H

EXTERIOR DECKS\_