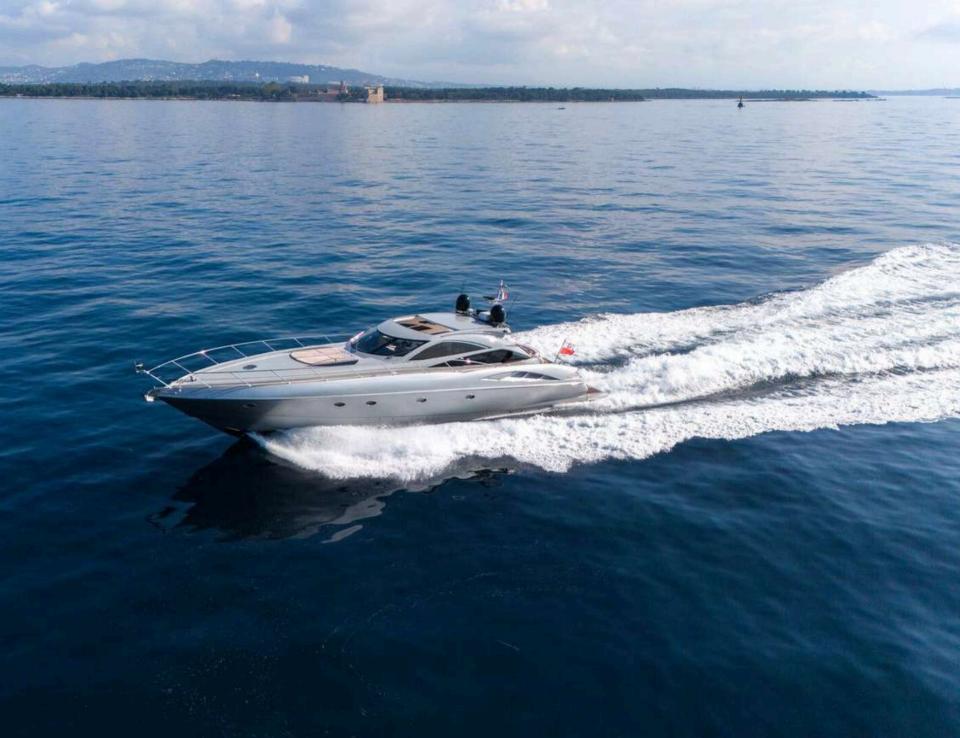

#### IMPERIUM

M/Y IMPERIUM is a luxurious motor yacht, built in 2001 by Sunseeker and refitted in 2024. This majestic vessel boasts a length of 20.40m and a beam of 5.18m. M/Y IMPERIUM is powered by two engines and a generator, allowing her to cruise up to 25 knots and reach a maximum speed of 38 knots! The yacht offers two cabins, accommodating up to four guests for overnight charters and ten guests for day charters. Whether you're looking for a relaxing an adrenaline-filled cruise or adventure, M/Y IMPERIUM has it all.

#### OVERVIEW

BUILDER SUNSEEKER

BUILD **2001** 

LENGTH **20.40M** | 66.1FT

REFIT **2024** 

BEAM 5.20M | 17FT CREW 2