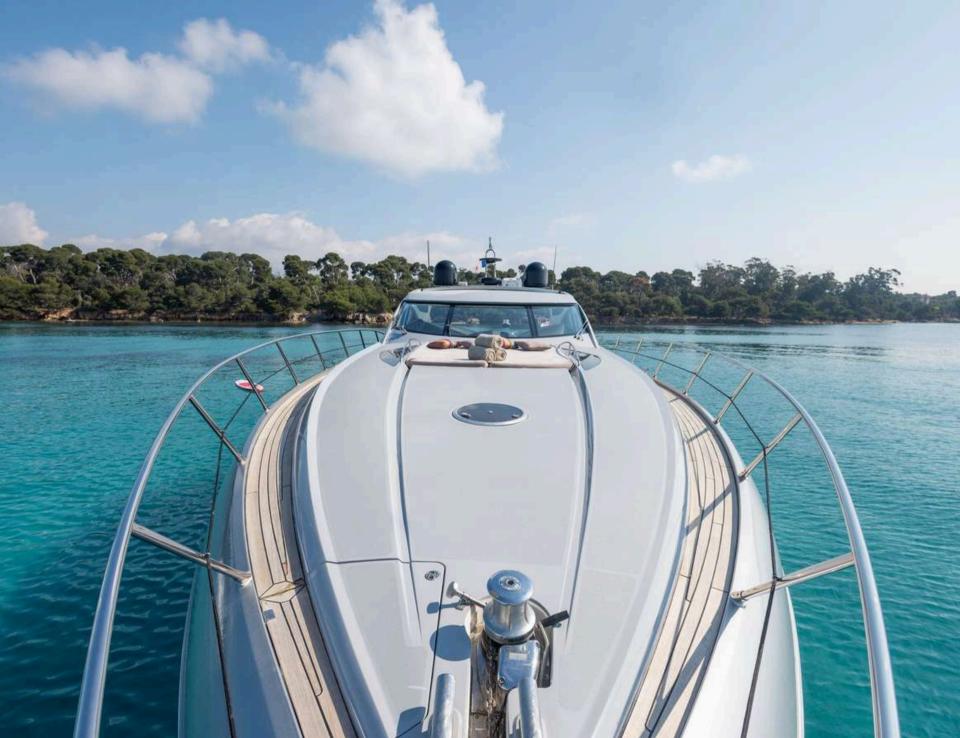

#### IMPERIUM

M/Y IMPERIUM is a luxurious motor yacht, built in 2001 by Sunseeker and refitted in 2024. This majestic vessel boasts a length of 20.40m and a beam of 5.18m. M/Y IMPERIUM is powered by two engines and a generator, allowing her to cruise up to 25 knots and reach a maximum speed of 38 knots! The yacht offers two cabins, accommodating up to four guests for overnight charters and ten guests for day charters. Whether you're looking for a relaxing an adrenaline-filled cruise or adventure, M/Y IMPERIUM has it all.

#### OVERVIEW

BUILDER SUNSEEKER

BUILD **2001** 

LENGTH **20.40M** | 66.1FT

REFIT **2024** 

BEAM 5.20M | 17FT CREW 2