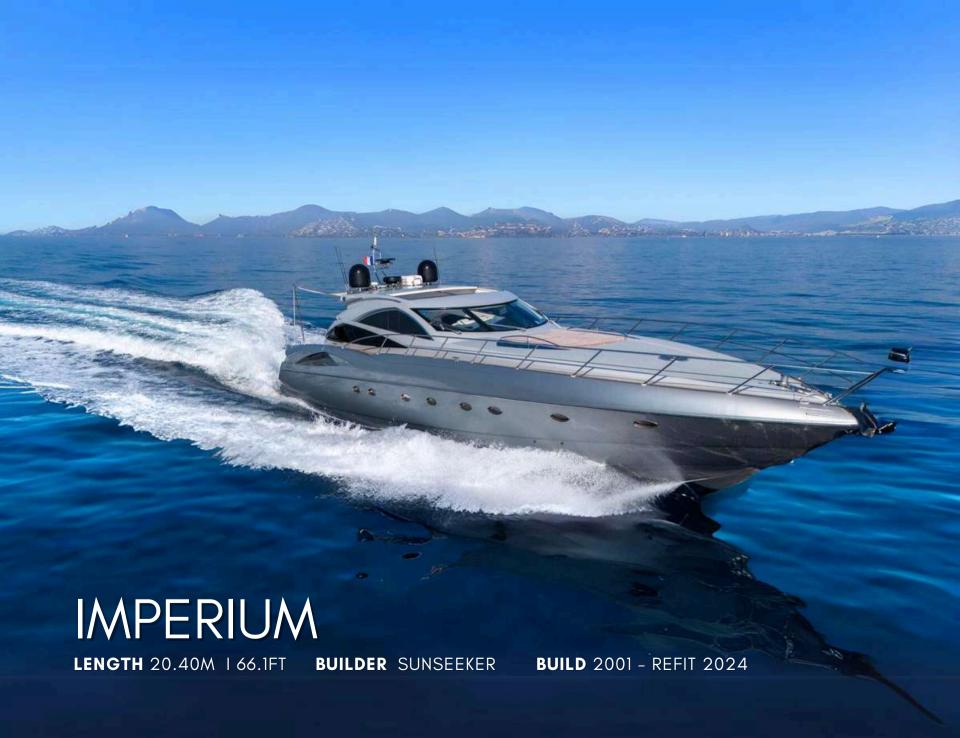

#### IMPERIUM

M/Y IMPERIUM is a luxurious motor yacht, built in 2001 by Sunseeker and refitted in 2024. This majestic vessel boasts a length of 20.40m and a beam of 5.18m. M/Y IMPERIUM is powered by two engines and a generator, allowing her to cruise up to 25 knots and reach a maximum speed of 38 knots! The yacht offers two cabins, accommodating up to four guests for overnight charters and ten guests for day charters. Whether you're looking for a relaxing an adrenaline-filled cruise or adventure, M/Y IMPERIUM has it all.

#### OVERVIEW

BUILDER SUNSEEKER

BUILD **2001** 

LENGTH **20.40M** | 66.1FT

REFIT **2024** 

BEAM 5.20M | 17FT CREW 2