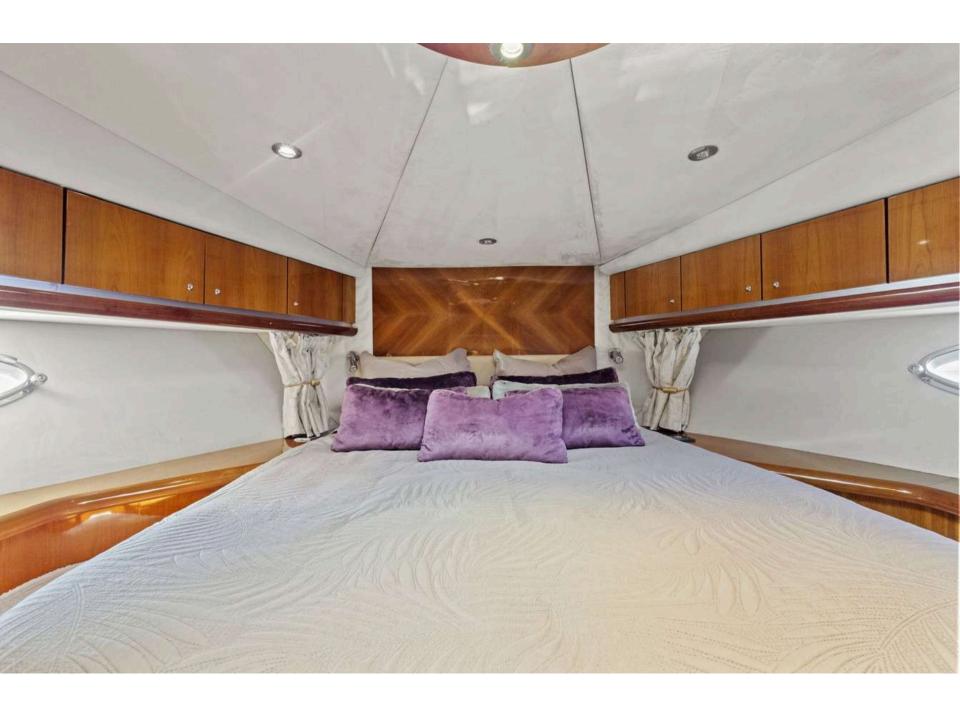

### ACCOMMODATION

Imperium boasts luxurious accommodation experience with two double cabins, each exuding an air of refined elegance. Nestled on the below deck, these inviting staterooms offer a tranguil haven within a spacious and brilliantly lit setting, ensuring guests feel instantly at home upon stepping aboard. Thoughtfully appointed, each cabin features its own private ensuite bathroom. Whether unwinding after a day of adventure or preparing for another exciting excursion, quests can indulge in the ultimate relaxation. Each cabin also comes equipped with a TV.