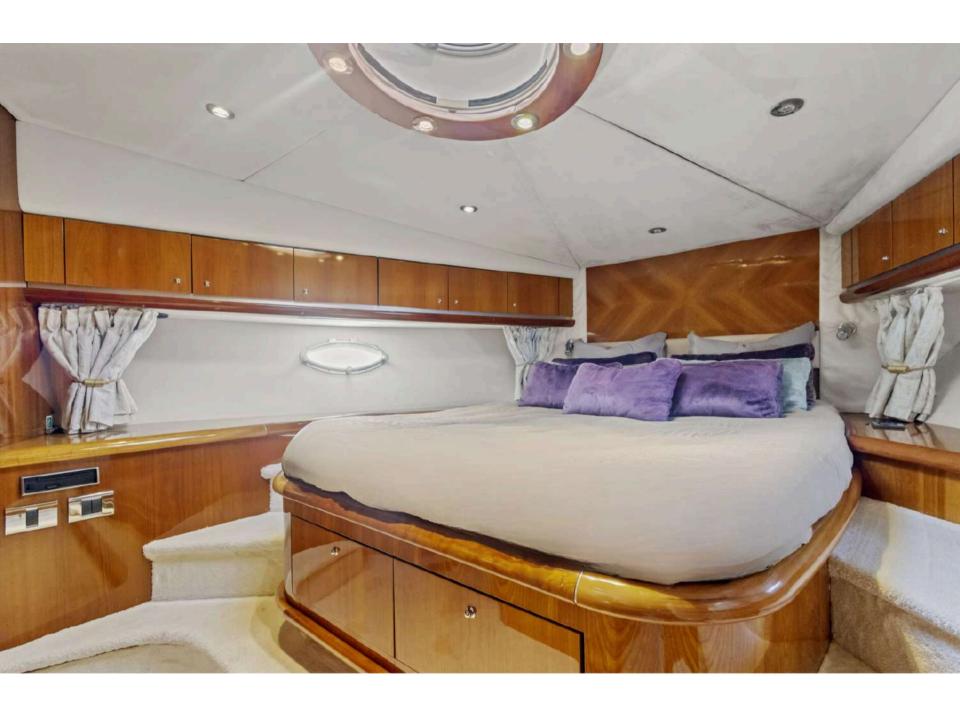

### ACCOMMODATION

Imperium boasts luxurious accommodation experience with two double cabins, each exuding an air of refined elegance. Nestled on the below deck, these inviting staterooms offer a tranguil haven within a spacious and brilliantly lit setting, ensuring guests feel instantly at home upon stepping aboard. Thoughtfully appointed, each cabin features its own private ensuite bathroom. Whether unwinding after a day of adventure or preparing for another exciting excursion, quests can indulge in the ultimate relaxation. Each cabin also comes equipped with a TV.