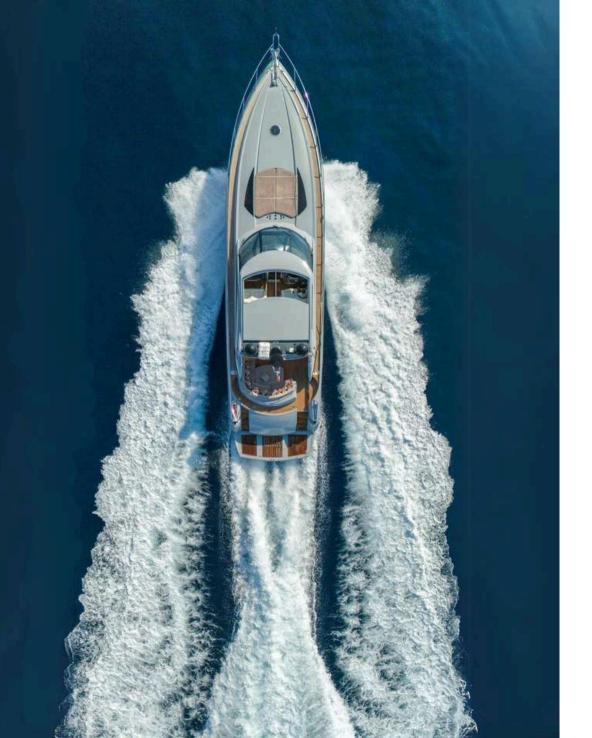

#### PERFORMANCE

CRUISING SPEED 25 KNOTS

FUEL CONSUMPTION 350L/H

EXTERIOR DECKS\_