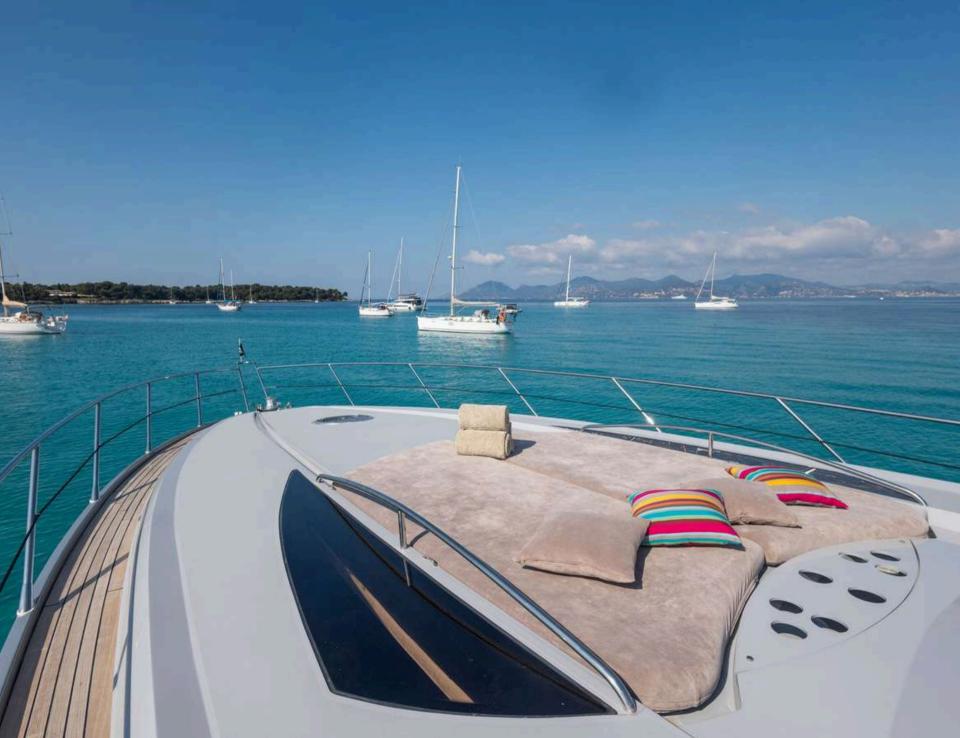

r yacht, built in 2001 by Sunseeker and refitted in 2024. This majestic vessel boasts a length of 20.40m and a beam of 5.18m. M/Y IMPERIUM is powered by two engines and a generator, allowing her to cruise up to 25 knots and reach a maximum speed of 38 knots! The yacht offers two cabins, accommodating up to four guests for overnight charters and ten guests for day charters. Whether you're looking for a relaxing an adrenaline-filled cruise or adventure, M/Y IMPERIUM has it all.

#### OVERVIEW

BUILDER SUNSEEKER

BUILD **2001** 

LENGTH **20.40M** | 66.1FT

REFIT **2024** 

BEAM 5.20M | 17FT CREW 2

# CAPACITY

2 CABINS (2 DOUBLE)

4 SLEEPING CAPACITY

10 CRUISING CAPACITY

#### PERFORMANCE

CRUISING SPEED 25 KNOTS

FUEL CONSUMPTION 350L/H





EXTERIOR DECKS\_























































# INTERIOR AREAS \_\_









### ACCOMMODATION

Imperium boasts luxurious accommodation experience with two double cabins, each exuding an air of refined elegance. Nestled on the below deck, these inviting staterooms offer a tranguil haven within a spacious and brilliantly lit setting, ensuring guests feel instantly at home upon stepping aboard. Thoughtfully appointed, each cabin features its own private ensuite bathroom. Whether unwinding after a day of adventure or preparing for another exciting excursion, quests can indulge in the ultimate relaxation. Each cabin also comes equipped with a TV.

















## WATERTOYS

Stand up Paddle
Snorkeling Gear
Seabobs upon request
E-Foils upon request