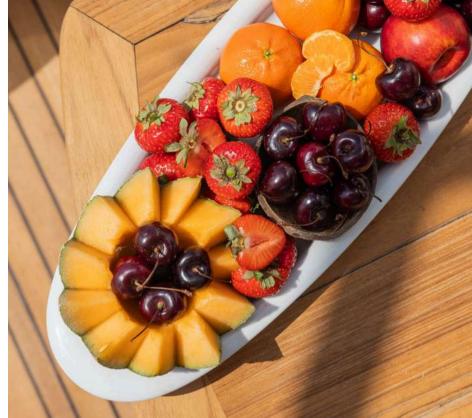

2001 by Sunseeker and refitted in 2024. This majestic vessel boasts a length of 20.40m and a beam of 5.18m. M/Y IMPERIUM is powered by two engines and a generator, allowing her to cruise up to 25 knots and reach a maximum speed of 38 knots! The yacht offers two cabins, accommodating up to four guests for overnight charters and ten guests for day charters. Whether you're looking for a relaxing an adrenaline-filled cruise or adventure, M/Y IMPERIUM has it all.

#### OVERVIEW

BUILDER SUNSEEKER

BUILD **2001** 

LENGTH **20.40M** | 66.1FT

REFIT **2024** 

BEAM 5.20M | 17FT CREW 2

# CAPACITY

2 CABINS (2 DOUBLE)

4 SLEEPING CAPACITY

10 CRUISING CAPACITY

#### PERFORMANCE

CRUISING SPEED 25 KNOTS

FUEL CONSUMPTION 350L/H





EXTERIOR DECKS\_























































# INTERIOR AREAS \_\_









### ACCOMMODATION

Imperium boasts luxurious accommodation experience with two double cabins, each exuding an air of refined elegance. Nestled on the below deck, these inviting staterooms offer a tranguil haven within a spacious and brilliantly lit setting, ensuring guests feel instantly at home upon stepping aboard. Thoughtfully appointed, each cabin features its own private ensuite bathroom. Whether unwinding after a day of adventure or preparing for another exciting excursion, quests can indulge in the ultimate relaxation. Each cabin also comes equipped with a TV.

















## WATERTOYS

Stand up Paddle
Snorkeling Gear
Seabobs upon request
E-Foils upon request