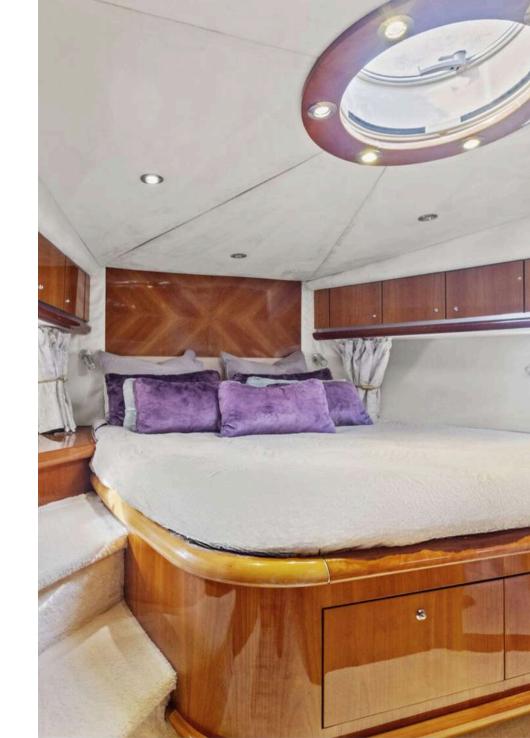

### ACCOMMODATION

Imperium boasts luxurious accommodation experience with two double cabins, each exuding an air of refined elegance. Nestled on the below deck, these inviting staterooms offer a tranguil haven within a spacious and brilliantly lit setting, ensuring guests feel instantly at home upon stepping aboard. Thoughtfully appointed, each cabin features its own private ensuite bathroom. Whether unwinding after a day of adventure or preparing for another exciting excursion, quests can indulge in the ultimate relaxation. Each cabin also comes equipped with a TV.