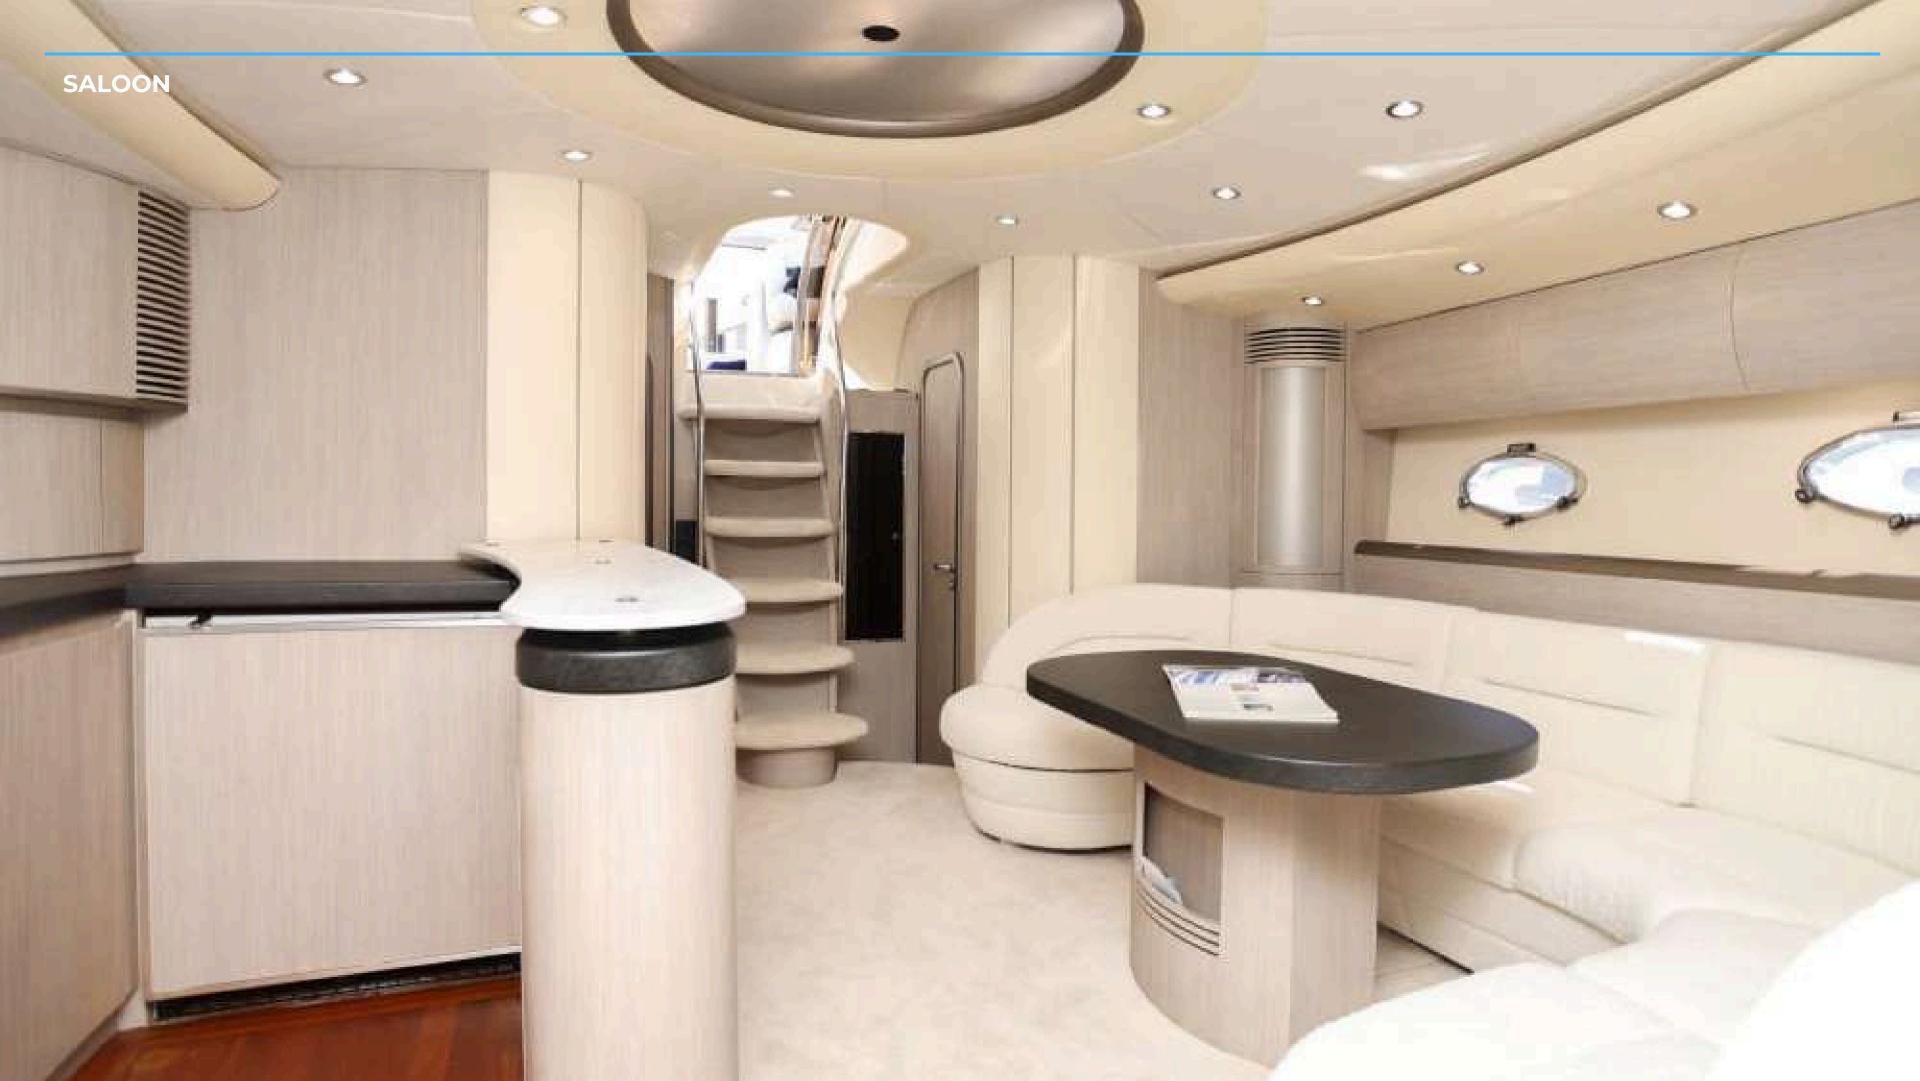

**TECHNICAL:** 

ENGINES: 2 x MAN 1050 HP

SPEED: 20/28 KN

FUEL CONSUMPTION: 350L/h

**KEY FEATURES:** 

OPEN LAYOUT

SPORTY DESIGN

• PERFECT FOR CANNES ISLANDS AND NEARBY CRUISES

• SUNBATHING SPACES AT THE FRONT AND REAR

· MONOHULL DESIGN

The charter rate includes 2 highly qualified crew members, ensuring top-tier service. Fuel, harbor fees (outside the home port), food, and drinks are excluded from the rate. DISCLAIMER: This document is for informational purposes only and is not contractual. While all details are provided in good faith, the company does not guarantee the accuracy, reliability, or completeness of the information/images. Yacht specifications, inventory, and pricing are subject to change without notice. Reproduction of any content requires written consent from the company.