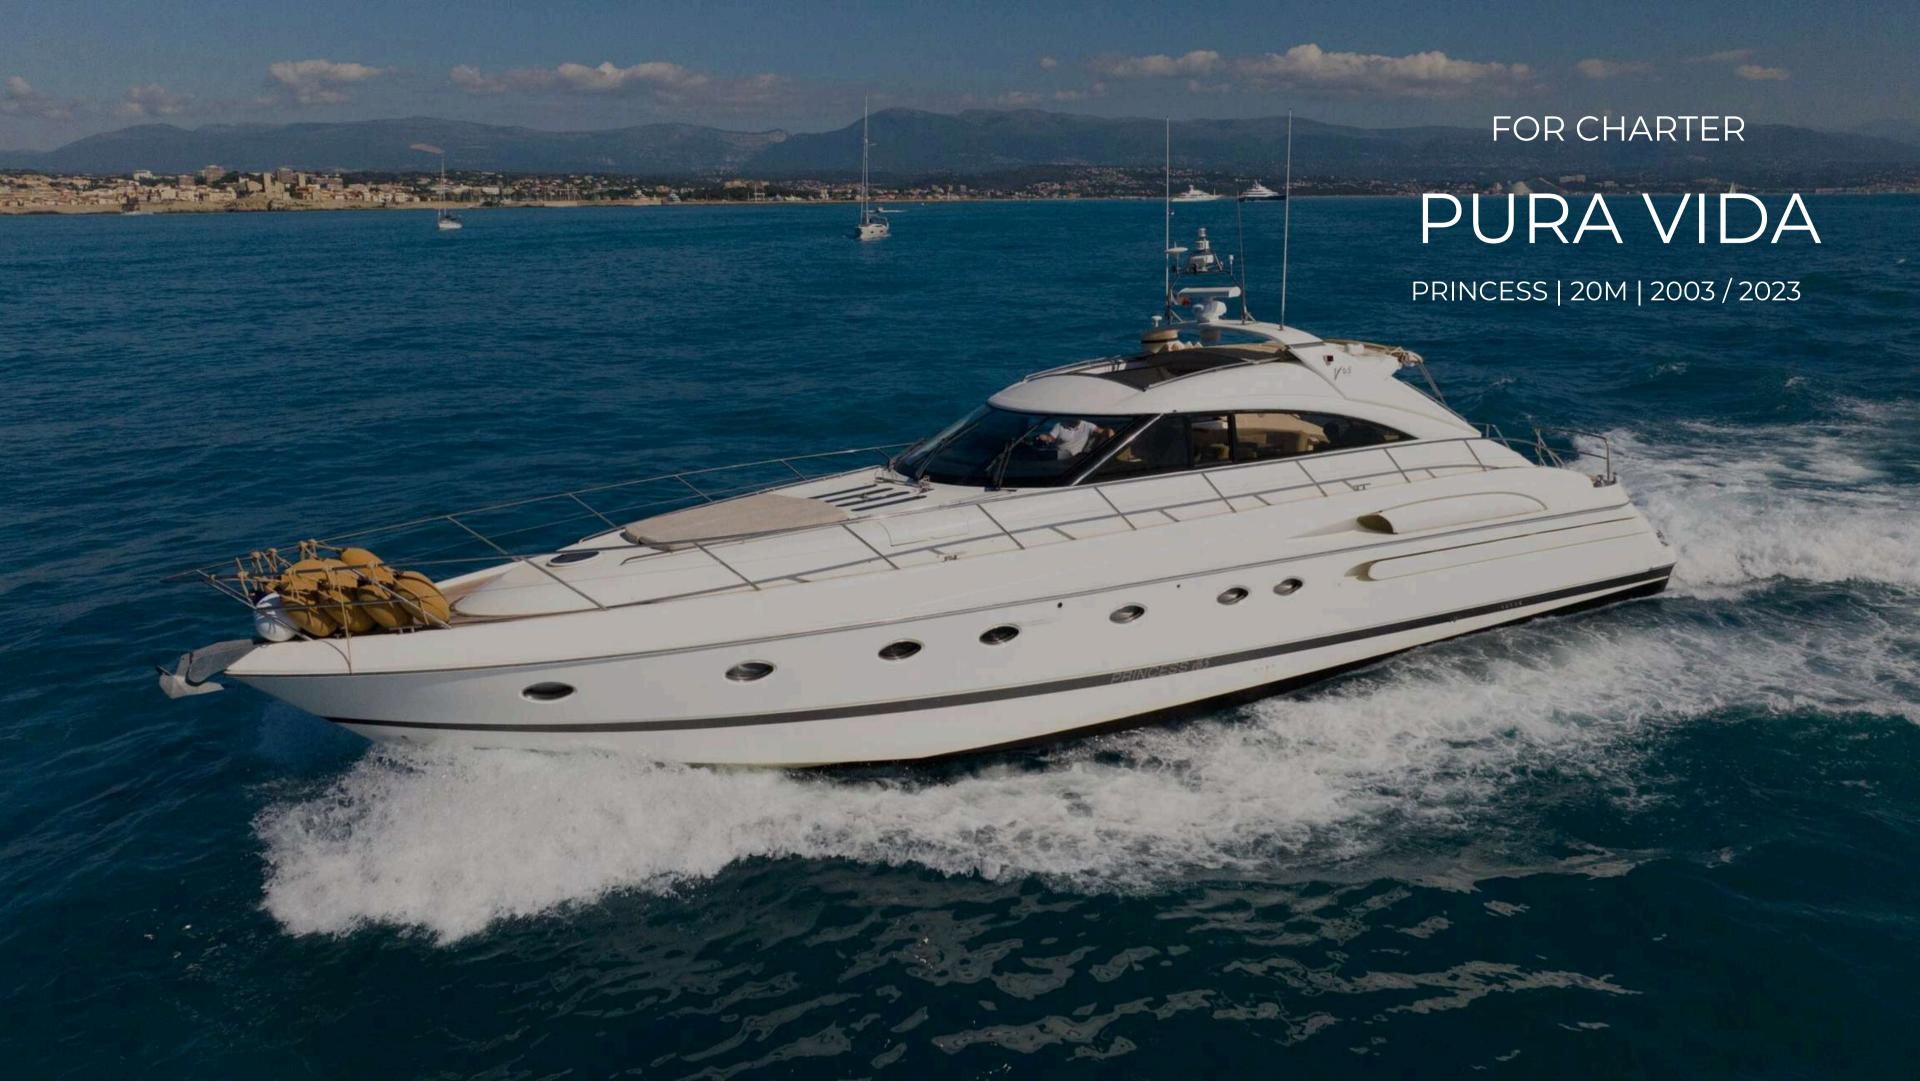

## ABOUT PURA VIDA

Experience luxury and freedom aboard M/Y PURA VIDA, a 20m Princess Yacht meticulously renovated in 2023, offering a fresh and modern design for an unforgettable charter.

With a sleek profile and powerful twin MAN 1055 HP engines, she cruises effortlessly at 20 knots, making her the perfect yacht for day charters along the stunning French Riviera, from Cannes to St. Tropez and Monaco.

## YACHT FOR CHARTER | PURA VIDA | 20M

**DETAILS:** 

**ACCOMODATION:** 

LOCATION: CANNES

PASSENGERS CRUISING: 12

LOA: 20 M

OVERNIGHT PASSENGERS :4

BEAM: 4.80 M