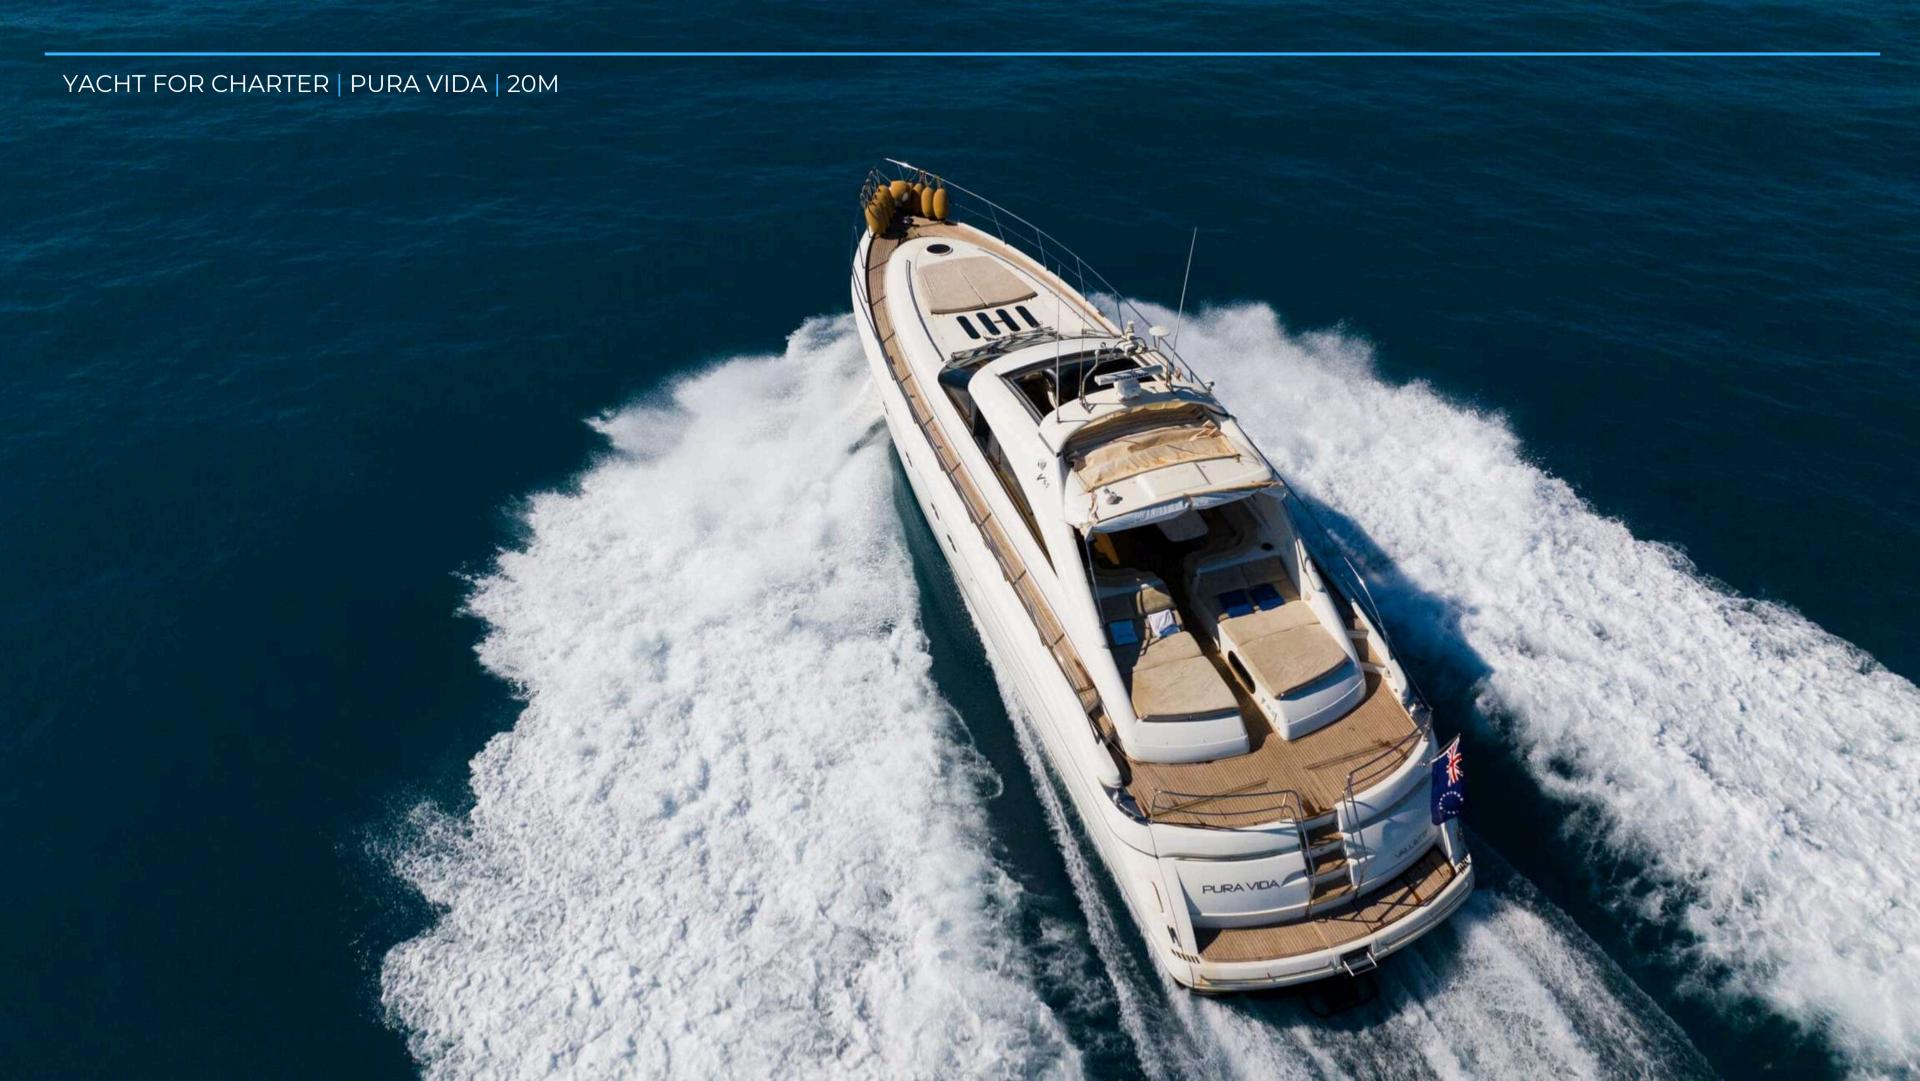

## YACHT FOR CHARTER | PURA VIDA | 20M

**DETAILS:** 

**ACCOMODATION:** 

LOCATION: CANNES

PASSENGERS CRUISING: 12

LOA: 20 M

OVERNIGHT PASSENGERS :4

BEAM: 4.80 M