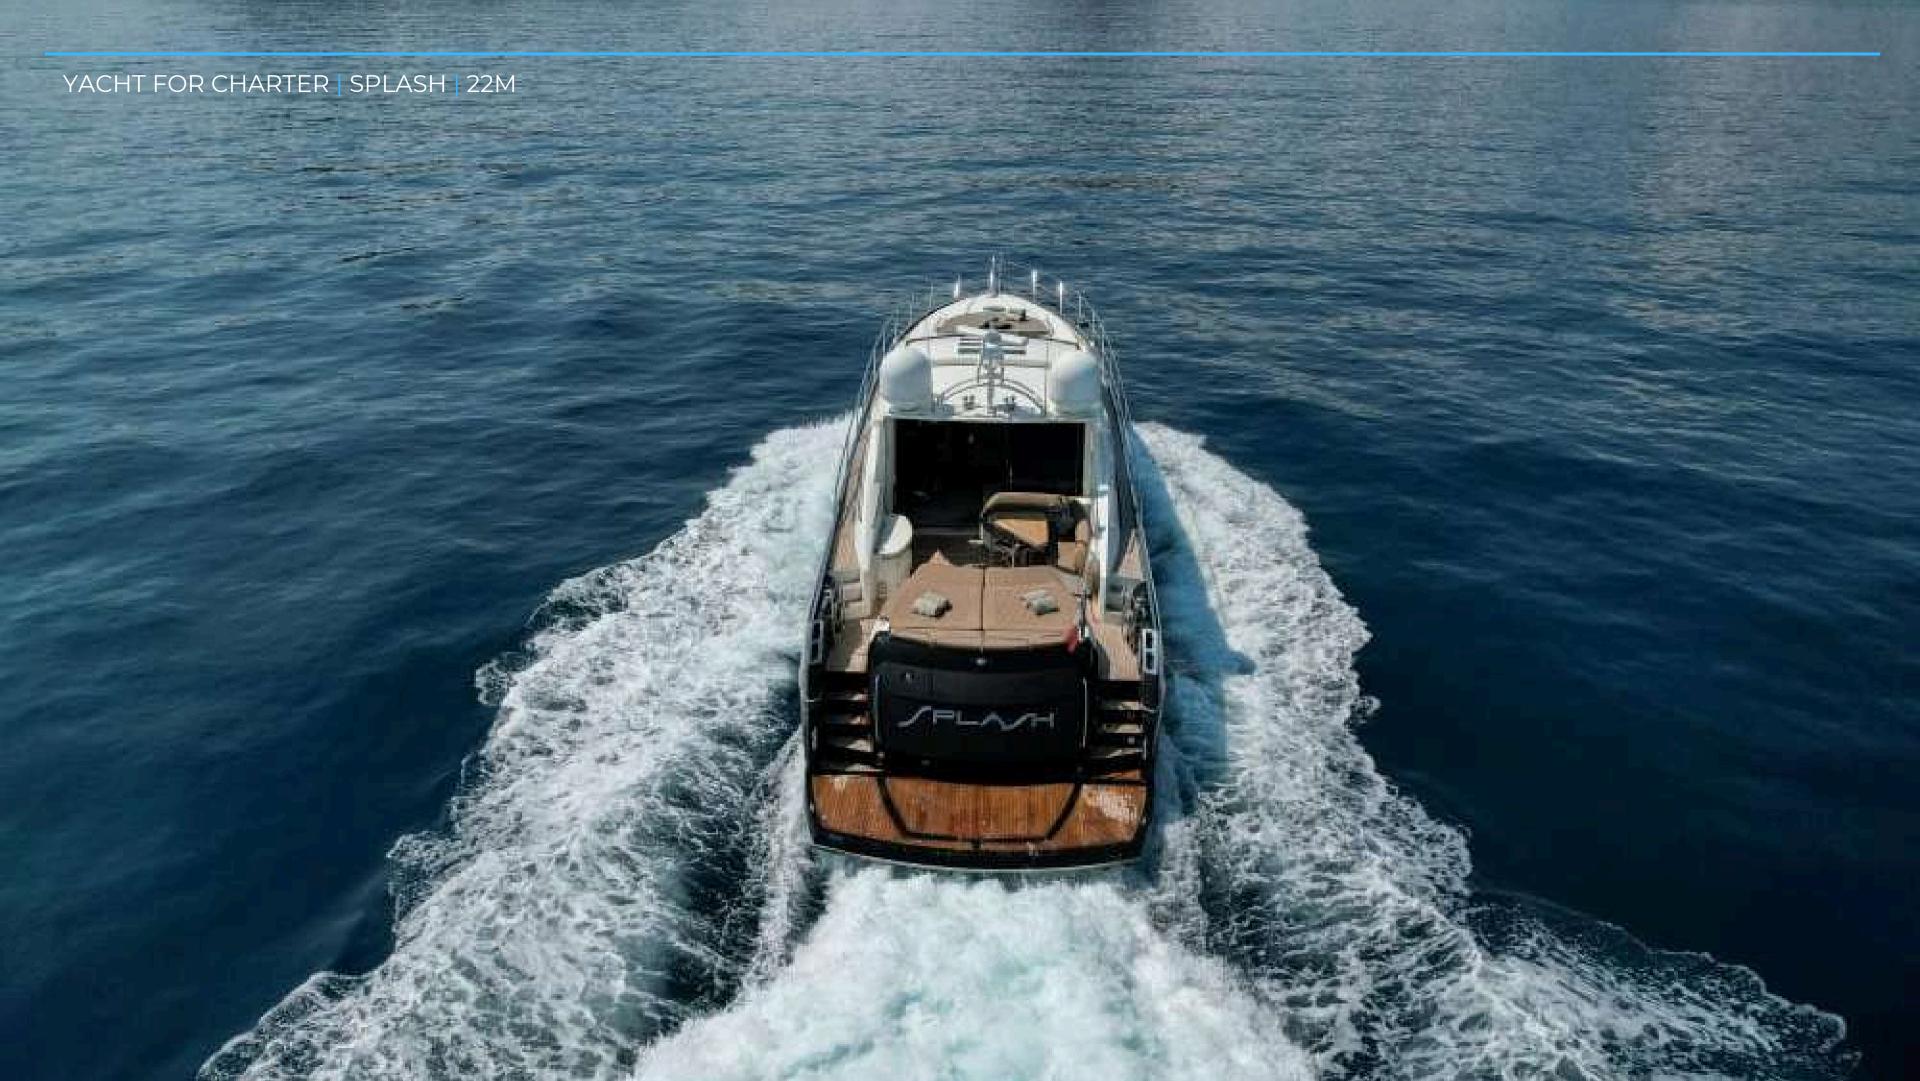

M/Y SPLASH invites you to unwind with its spacious lounging areas at the front and back, allowing you to bask in the sun in comfort.

For those in search of adventure, M/Y SPLASH offers an unmatched range of water toys. Explore the crystal-clear waters of the Mediterranean with the onboard sea bob and enjoy breathtaking scenery on a jet ski.

CABINS: 4 (1 MASTER, 1 VIP, 2 TWINS)

CREW:2

**WATER TOYS:** 

SEABOB, PADDLE