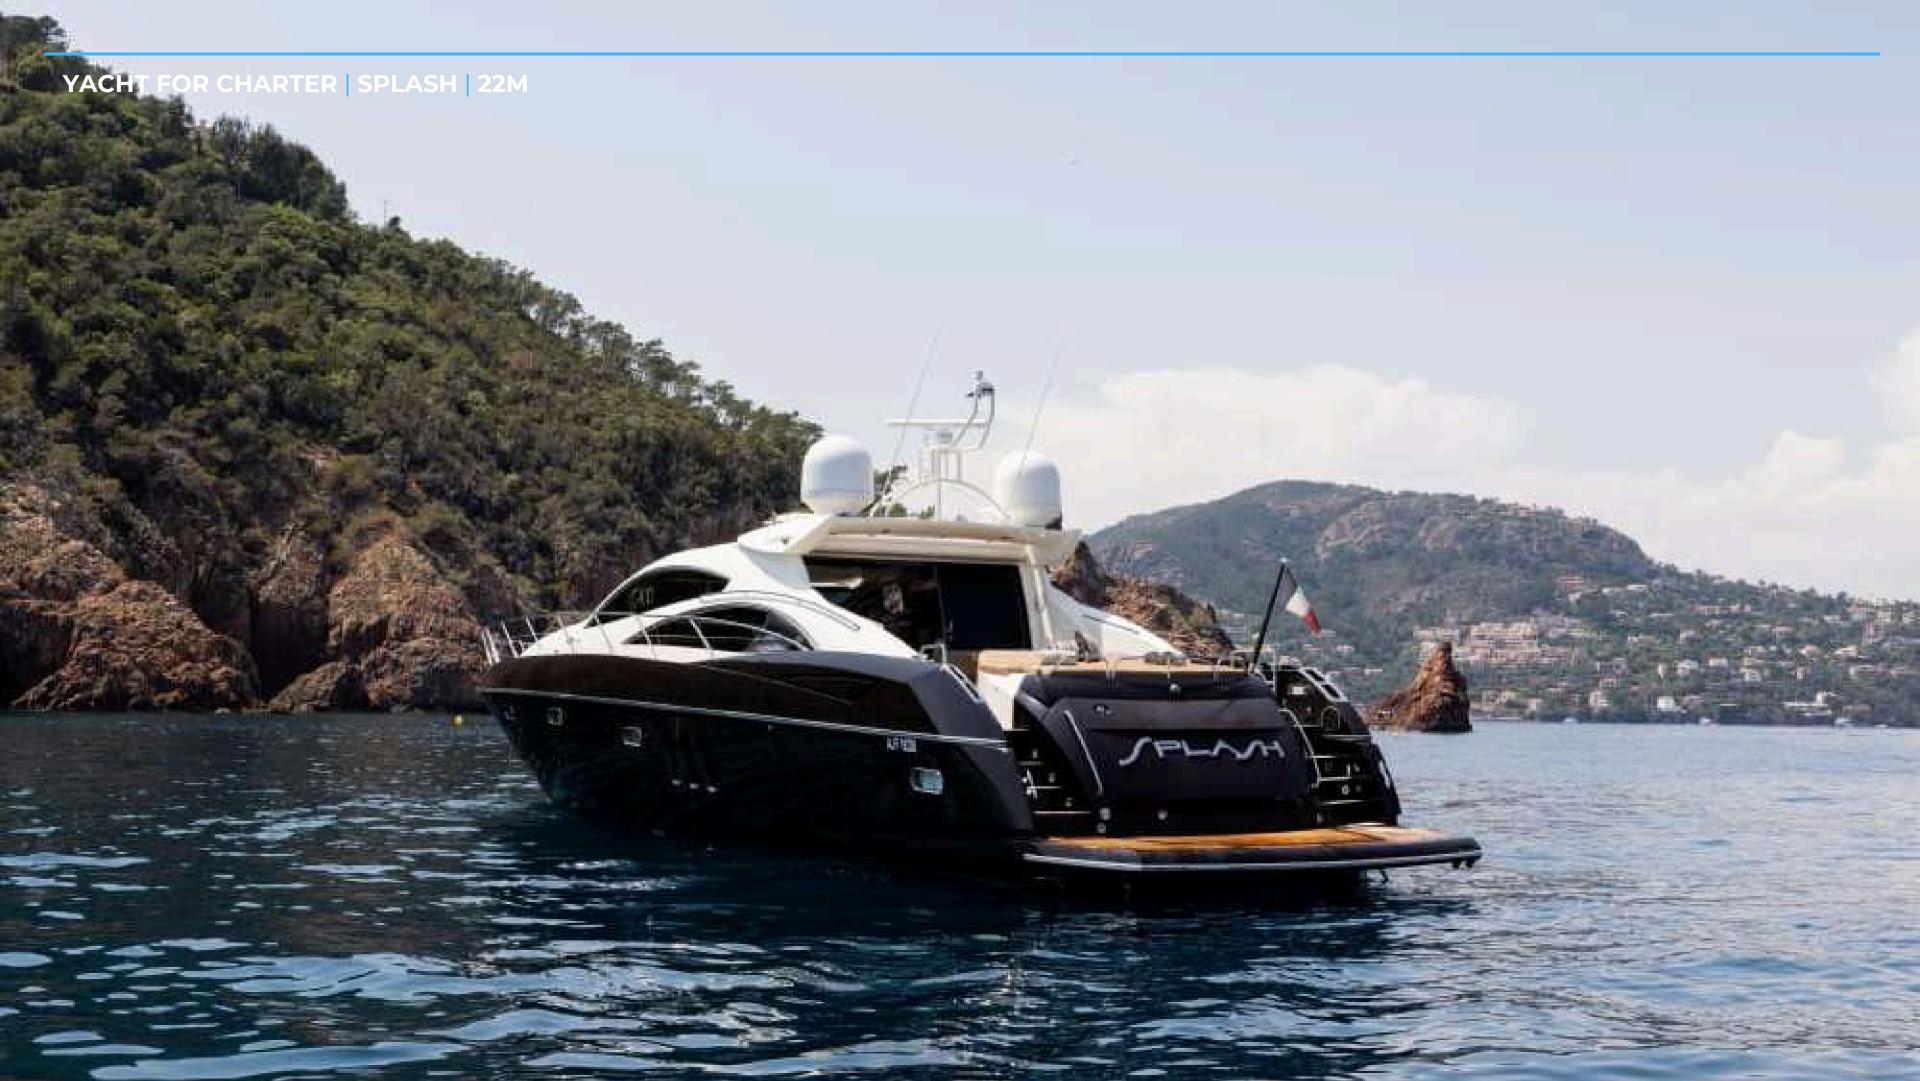

## YACHT FOR CHARTER | SPLASH | 22M

**DETAILS:** 

LOCATION: MANDELIEU LA NAPOULE

LOA: 22 M

BEAM: 5.40 M

**BUILDER: SUNSEEKER** 

MODEL: PREDATOR 72

YEAR: 2007

REFIT: 2017

**TECHNICAL:** 

ENGINES: 2 x MTU

SPEED: 22KN/32KN

FUEL CONSUMPTION: 400 L/h

**ACCOMODATION:** 

PASSENGERS CRUISING: 8

**OVERNIGHT PASSENGERS: 8** 