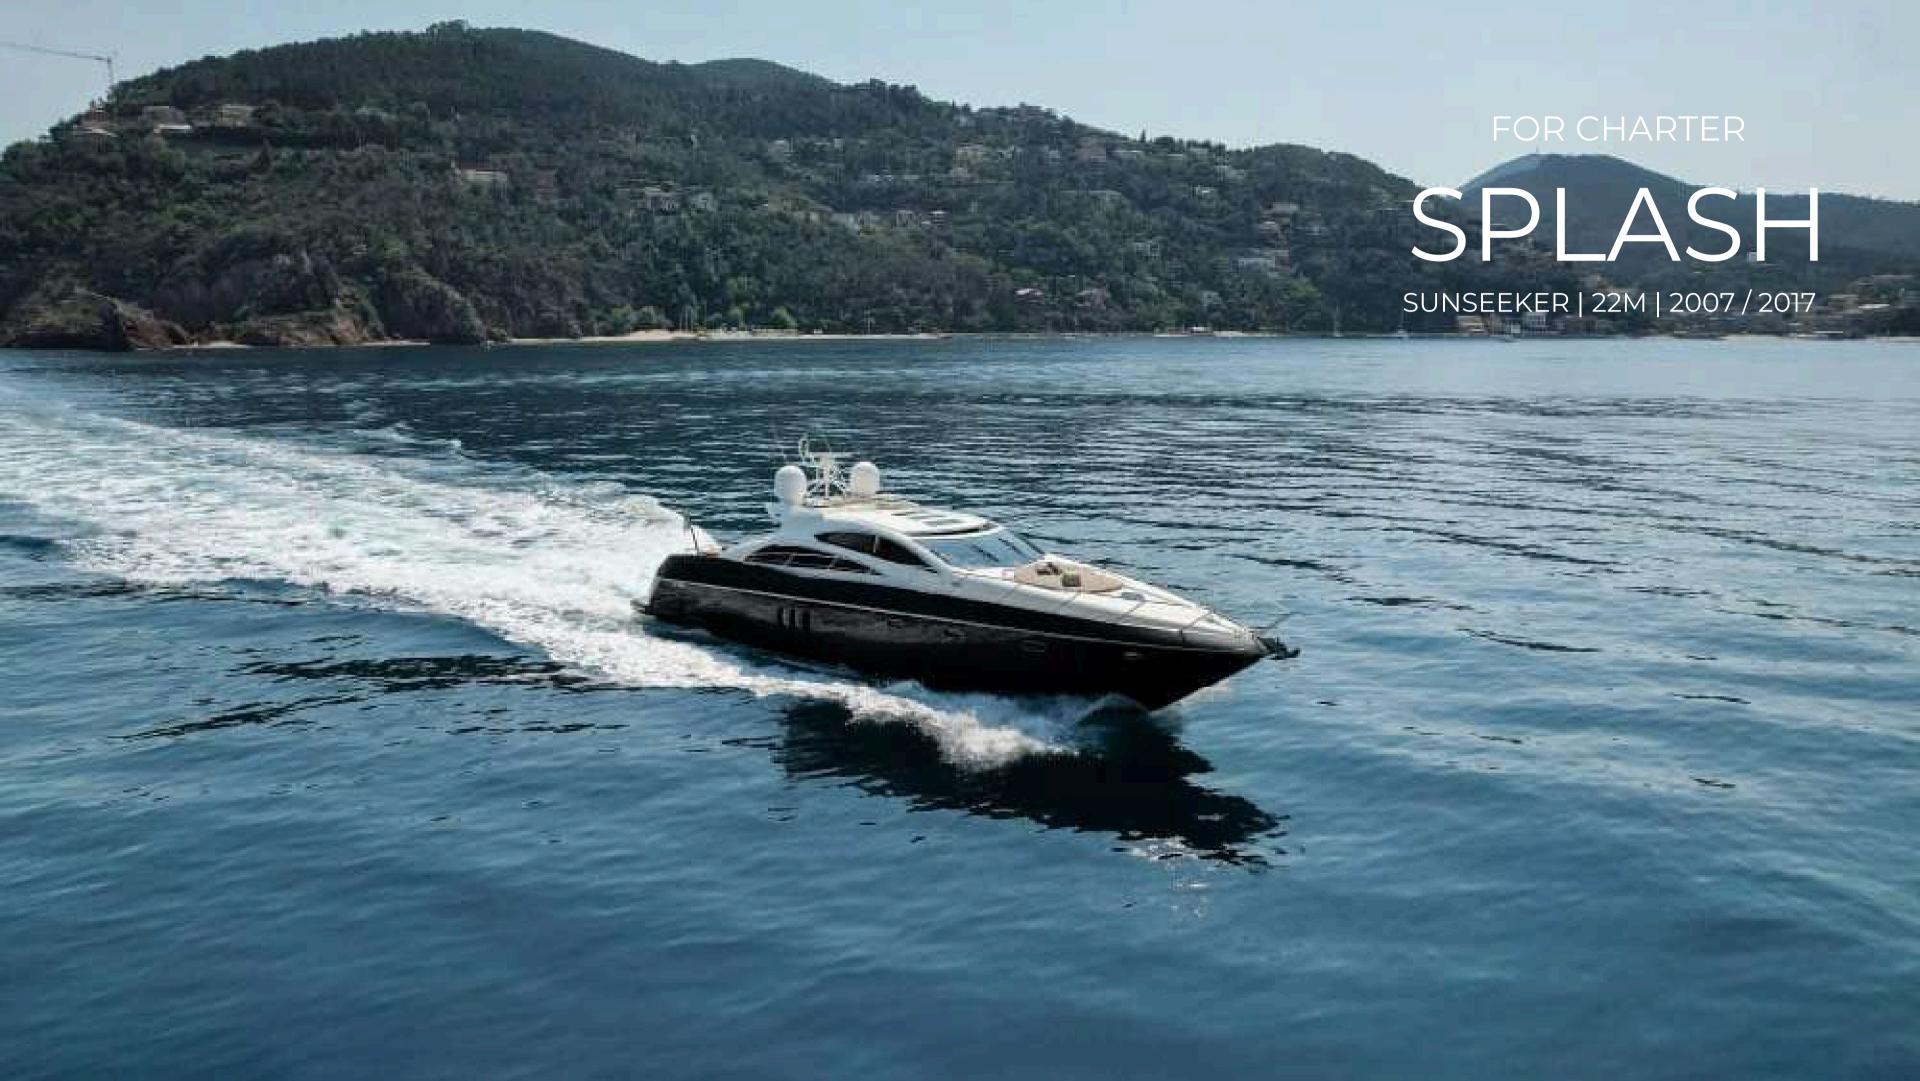

## ABOUT **SPLASH**

Treat yourself to an extraordinary experience aboard the M/Y SPLASH, a magnificent motor yacht built by Sunseeker, the world's leading brand for high-performance luxury motor yachts.

As soon as you step on board, you will be captivated by a sense of freedom and adventure. The yacht was built in 2007 and renovated in 2017.

With 4 cabins and 2 crew members providing tailored service for up to 8 guests, this yacht seamlessly combines relaxation and entertainment to cater to everyone on board.

## YACHT FOR CHARTER | SPLASH | 22M

**DETAILS:** 

LOCATION: MANDELIEU LA NAPOULE

LOA: 22 M

BEAM: 5.40 M

**BUILDER: SUNSEEKER** 

MODEL: PREDATOR 72

YEAR: 2007