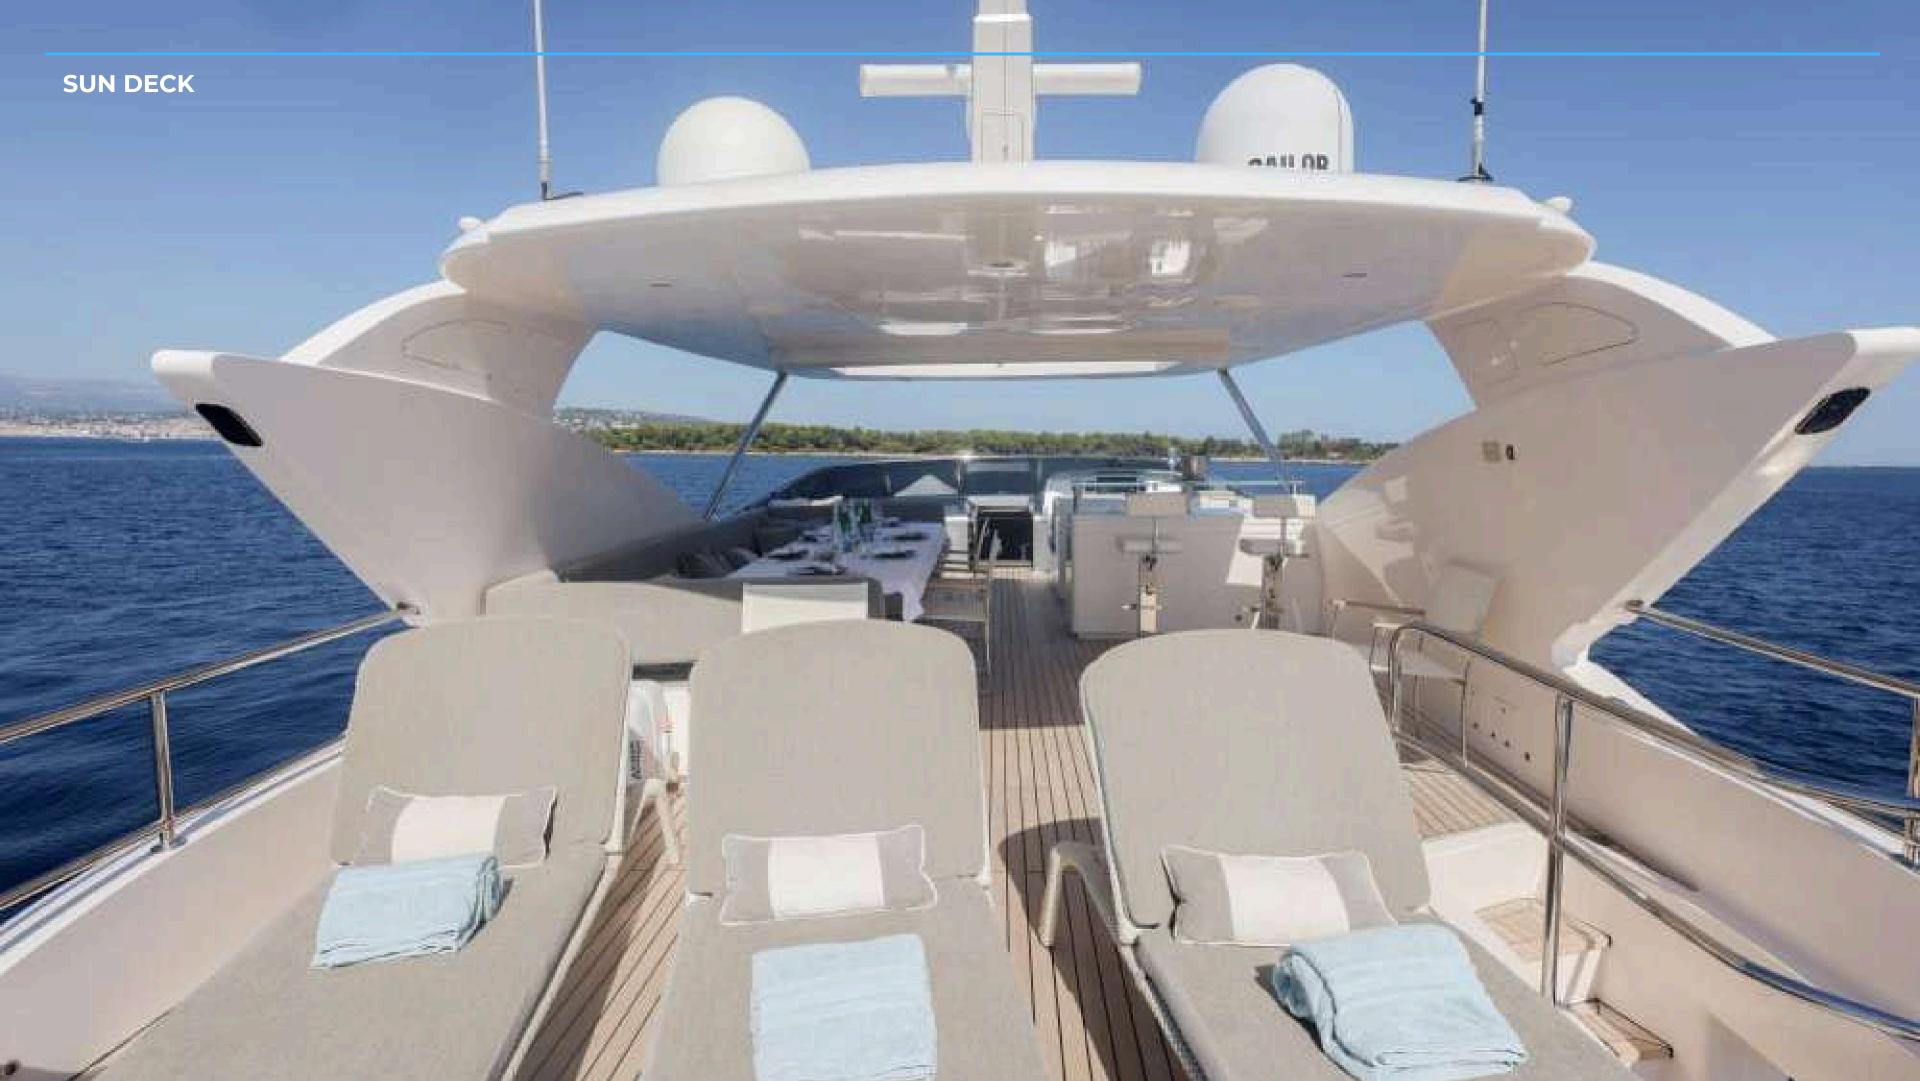

CREW:4

**WATER TOYS:** 

2 x SEA BOB, 1 x JET SKI, 2 x PADDLE

**KEY FEATURES:** 

· STABILIZED

· 2 BARS

· SPACIOUS FLYBRIDGE

· LOW CONSUMPTION