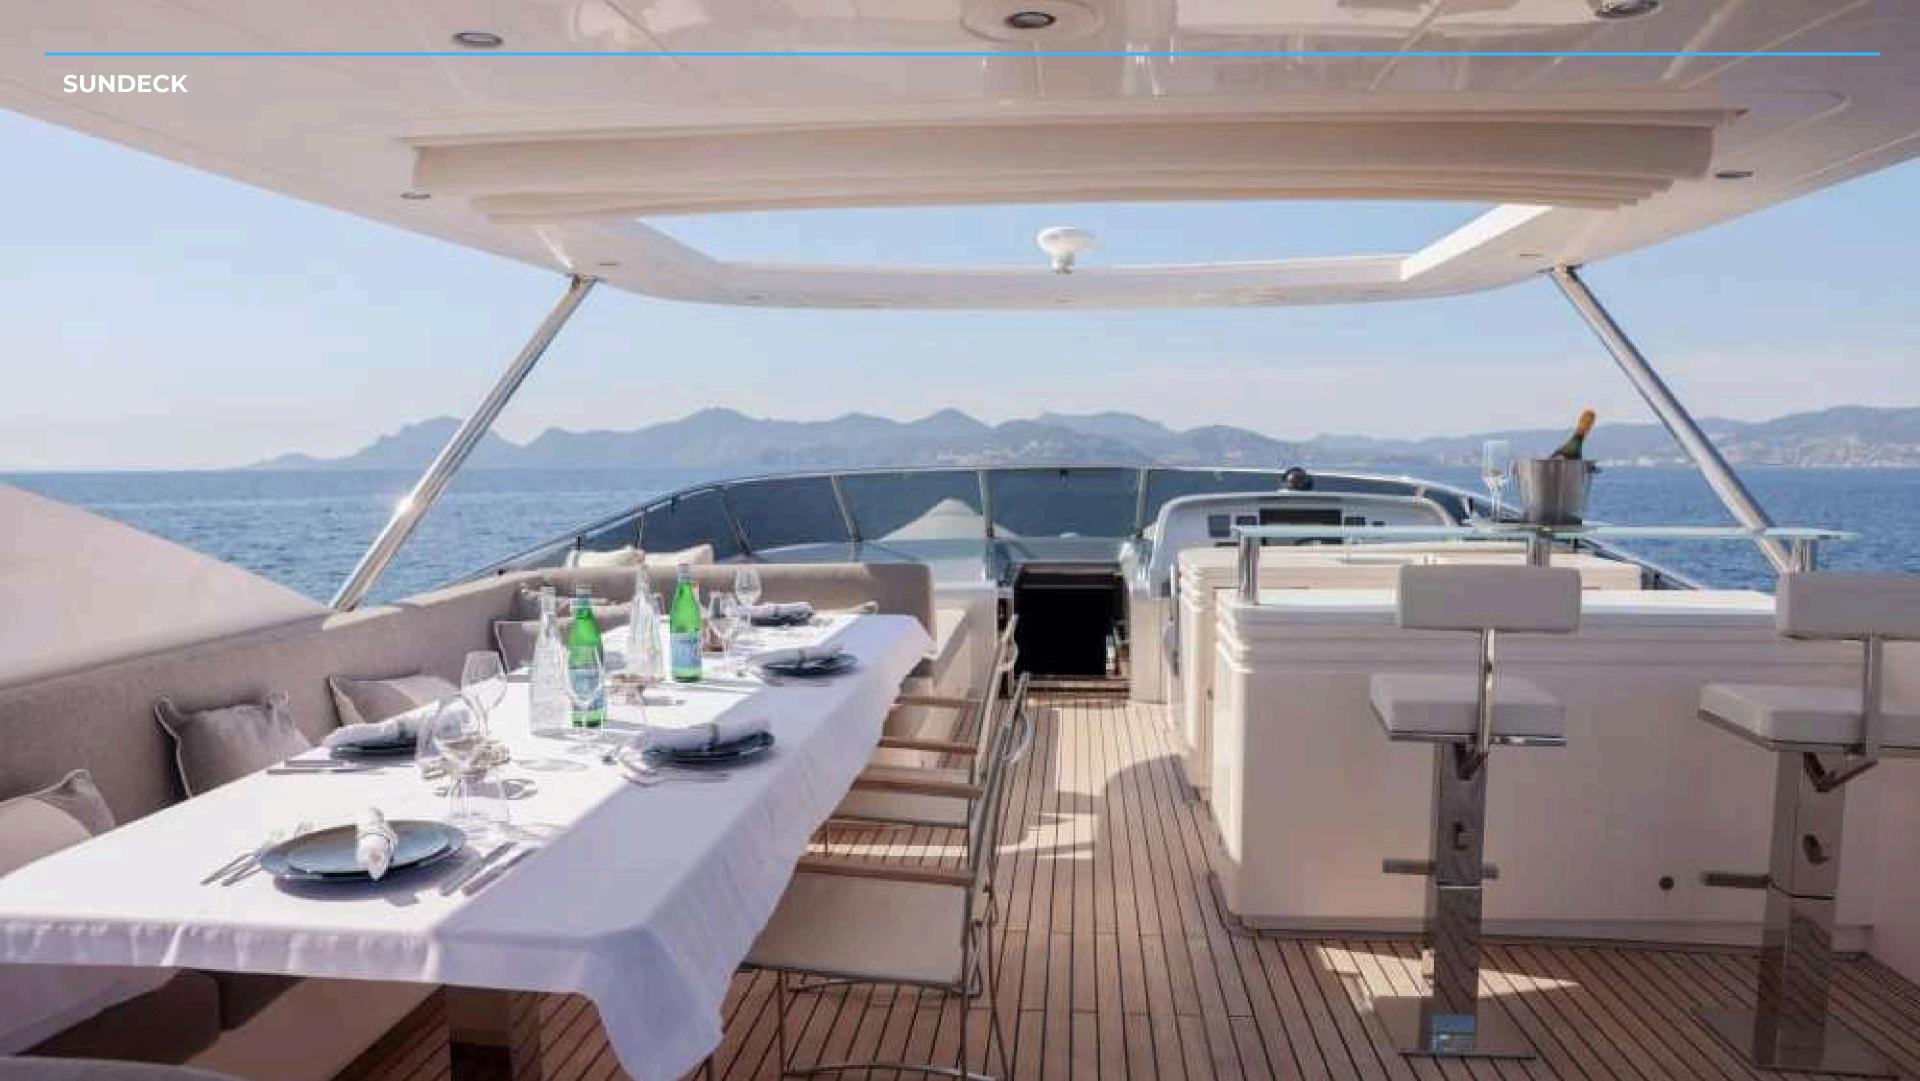

## ABOUT **SKYRA**

Welcome aboard M/Y SKYRA, our best seller built by the Integrity shipyard in Dubai in 2014 and renovated in 2025, she radiates luxury, style and boldness.

Fully stabilized and equipped with an hydraulic platform, it offers incomparable comfort at sea and can accommodate 12 people during excursions at sea or 56 at the dock and has 4 cabins to accommodate 8 people for overnight.

CREW:4

**WATER TOYS:** 

2 x SEA BOB, 1 x JET SKI, 2 x PADDLE

**KEY FEATURES:** 

· STABILIZED

· 2 BARS

· SPACIOUS FLYBRIDGE

· LOW CONSUMPTION