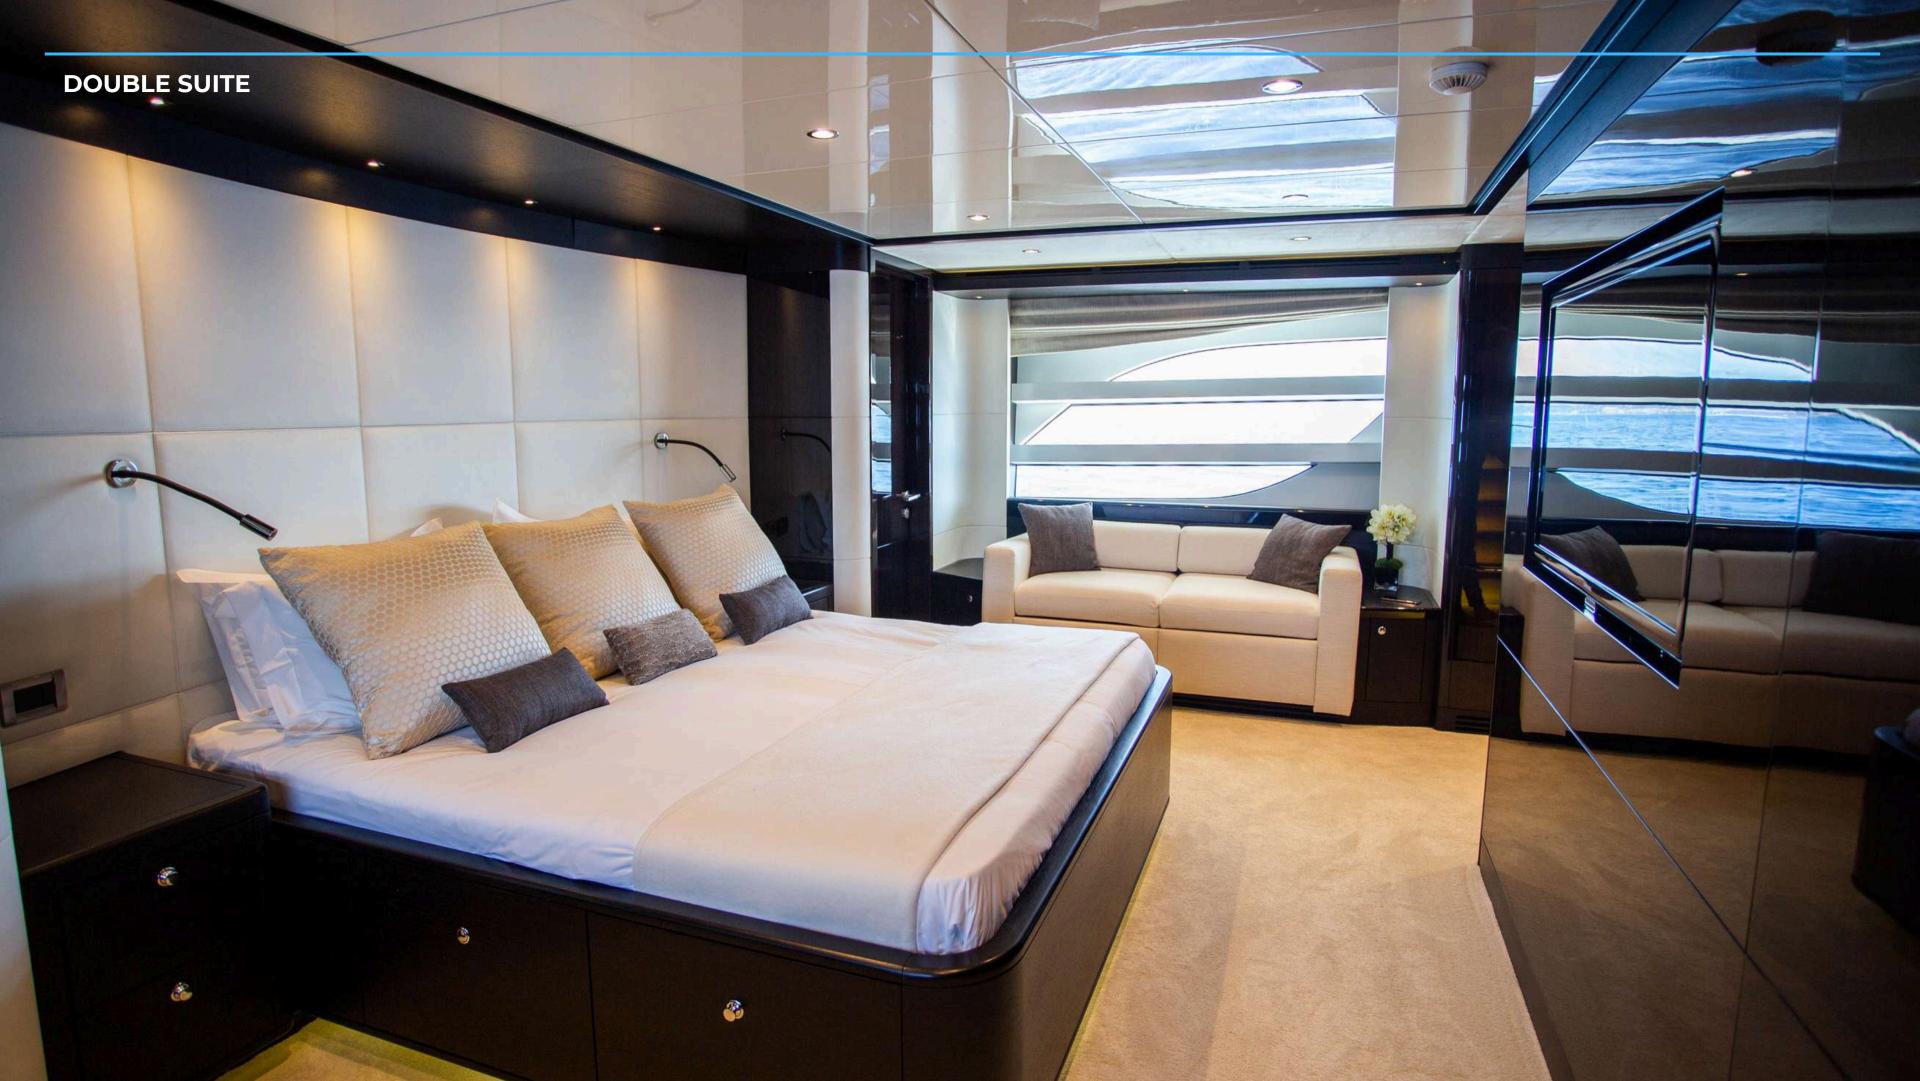

**TECHNICAL:** 

ENGINES: 2 x CAT c32 1850HP

SPEED: 20 KN / 27 KN

FUEL CONSUMPTION: 450 L/H

**ACCOMODATION:** 

**GUESTS CRUISING: 12** 

**GUESTS SLEEPING: 8** 

CABINS: 4 (1 MASTER + 1 DOUBLE + 2 TWIN CONVERTIBLE)