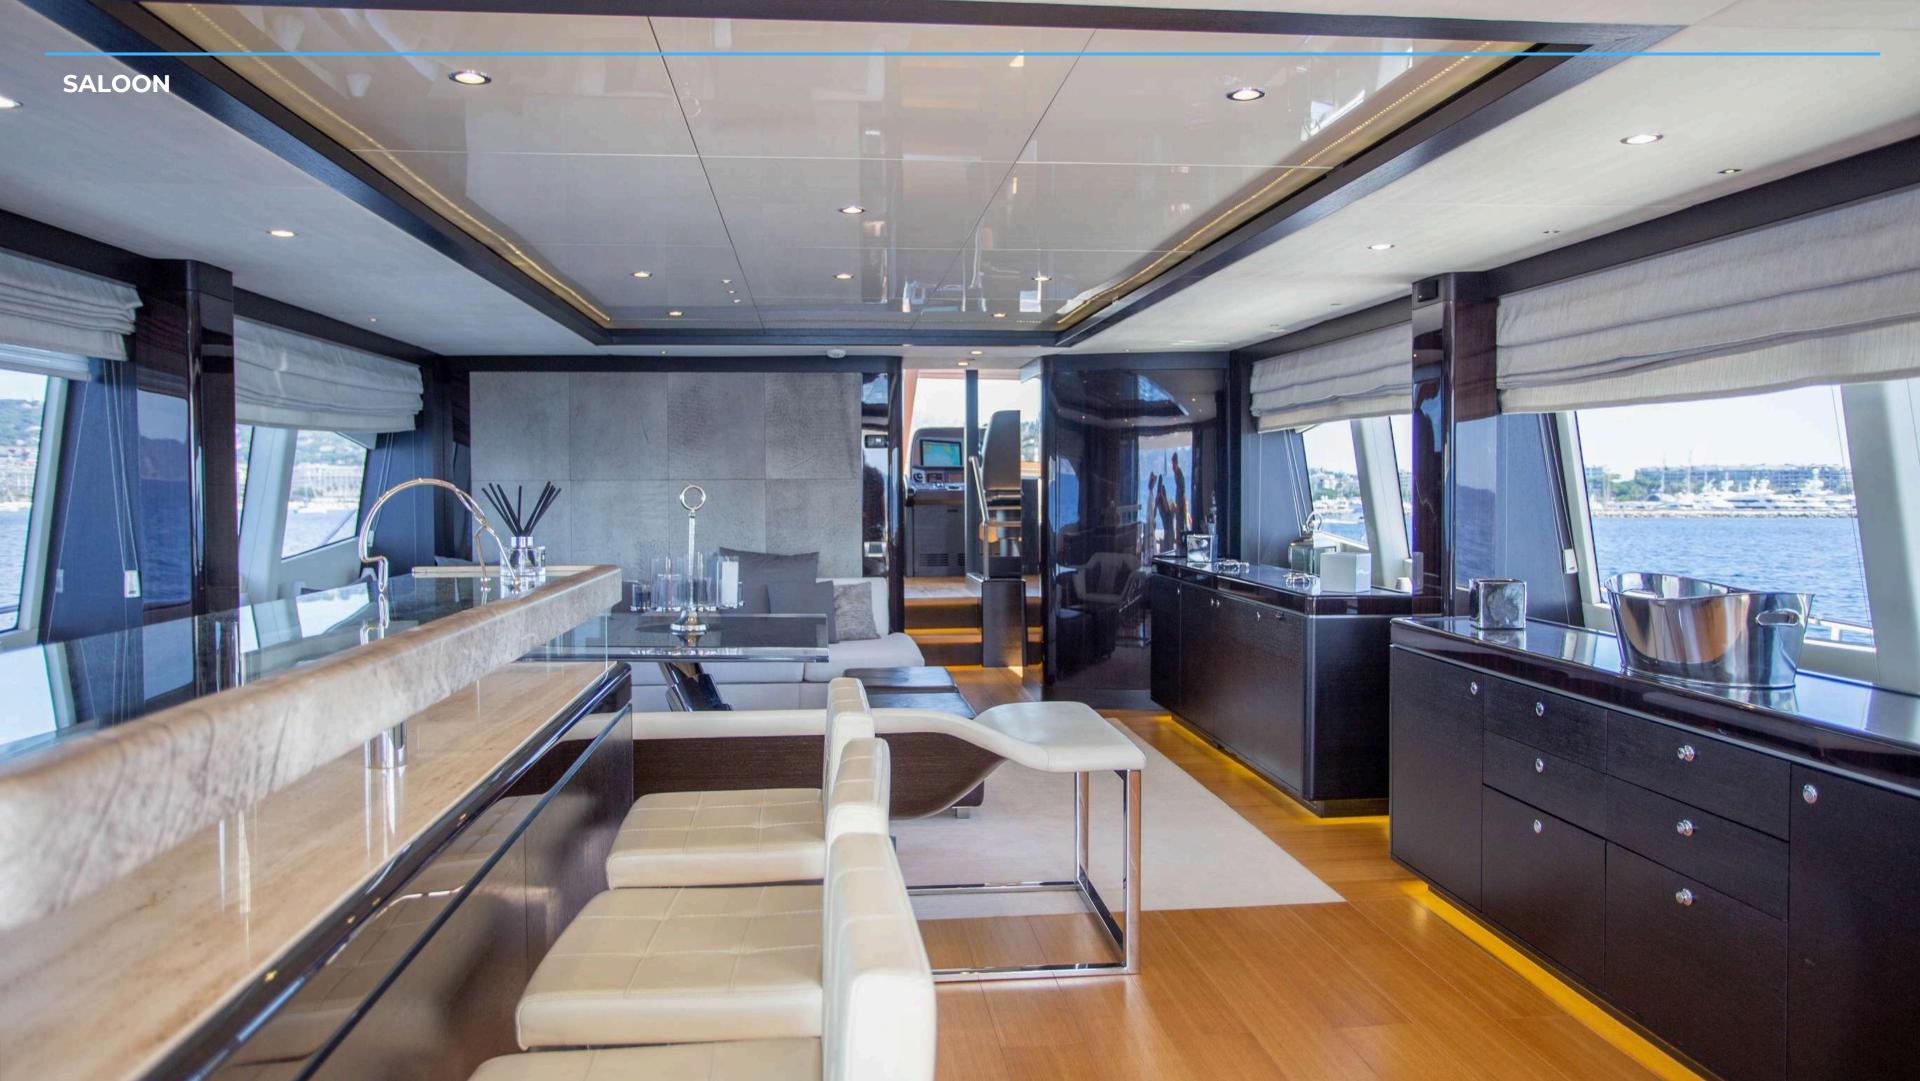

## ABOUT **SKYRA**

Welcome aboard M/Y SKYRA, our best seller built by the Integrity shipyard in Dubai in 2014 and renovated in 2025, she radiates luxury, style and boldness.

Fully stabilized and equipped with an hydraulic platform, it offers incomparable comfort at sea and can accommodate 12 people during excursions at sea or 56 at the dock and has 4 cabins to accommodate 8 people for overnight.