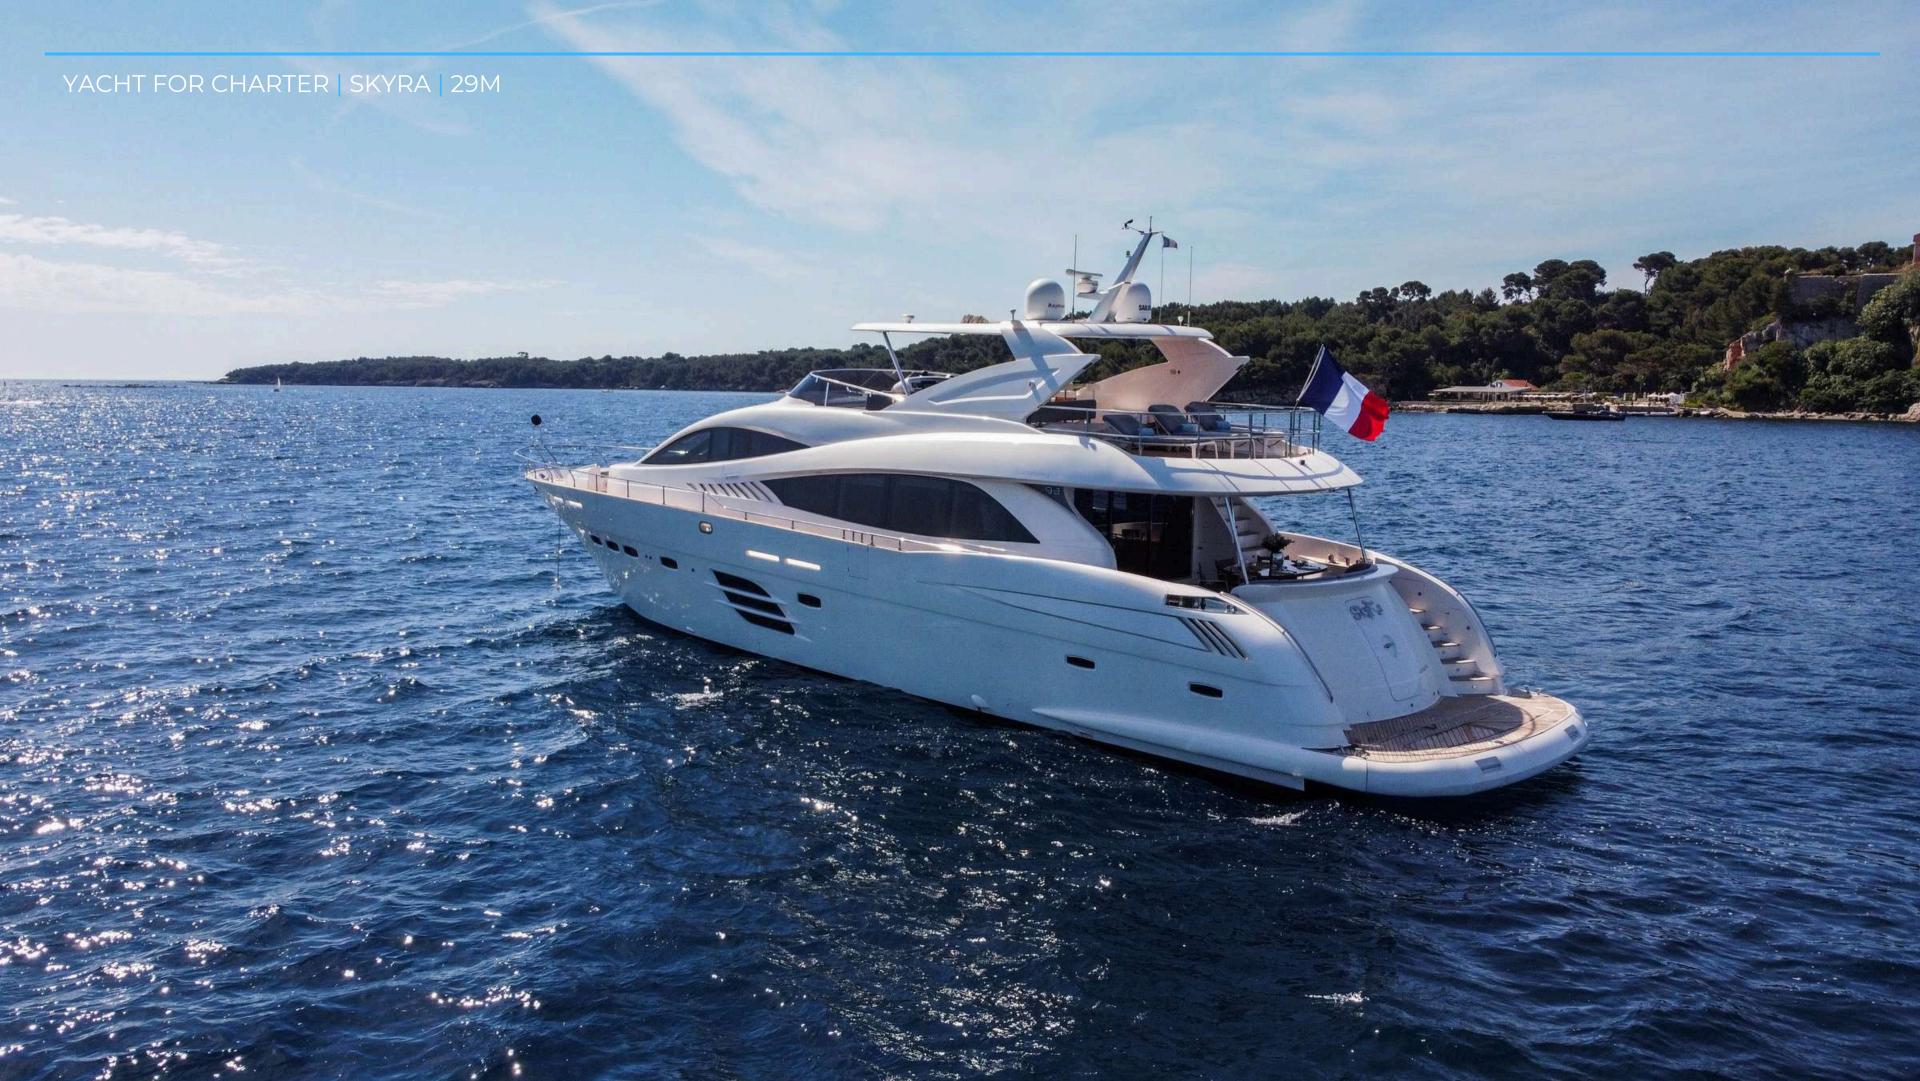

## ABOUT **SKYRA**

Welcome aboard M/Y SKYRA, our best seller built by the Integrity shipyard in Dubai in 2014 and renovated in 2025, she radiates luxury, style and boldness.

Fully stabilized and equipped with an hydraulic platform, it offers incomparable comfort at sea and can accommodate 12 people during excursions at sea or 56 at the dock and has 4 cabins to accommodate 8 people for overnight.

## YACHT FOR CHARTER | SKYRA | 29M

**DETAILS:** 

LOCATION: CANNES

LOA: 29 M

BEAM: 6.65 M

**BUILDER: RIVIERA BOAT** 

YEAR: 2014

REFIT: 2025