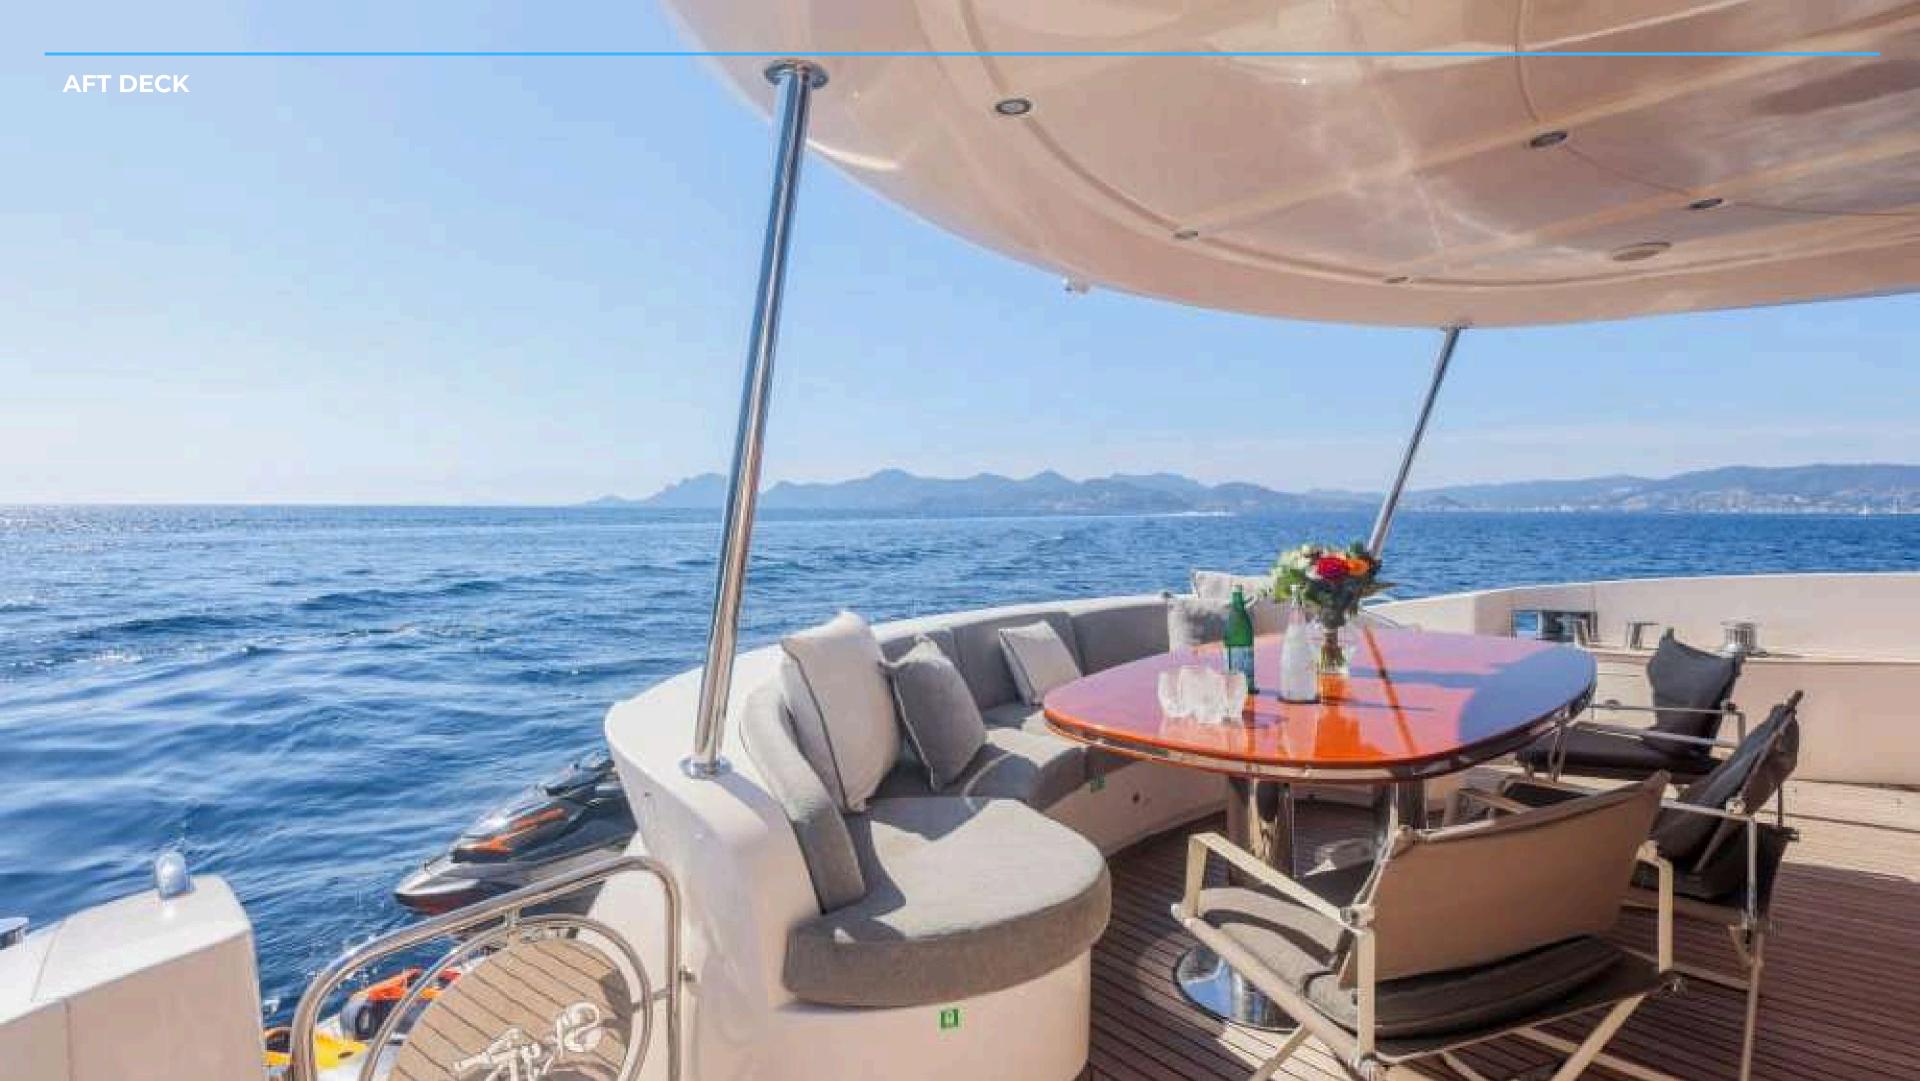

## ABOUT **SKYRA**

Welcome aboard M/Y SKYRA, our best seller built by the Integrity shipyard in Dubai in 2014 and renovated in 2025, she radiates luxury, style and boldness.

Fully stabilized and equipped with an hydraulic platform, it offers incomparable comfort at sea and can accommodate 12 people during excursions at sea or 56 at the dock and has 4 cabins to accommodate 8 people for overnight.

The Mediterranean awaits you for a dream escape where every moment will be synonymous with luxury and adventure.