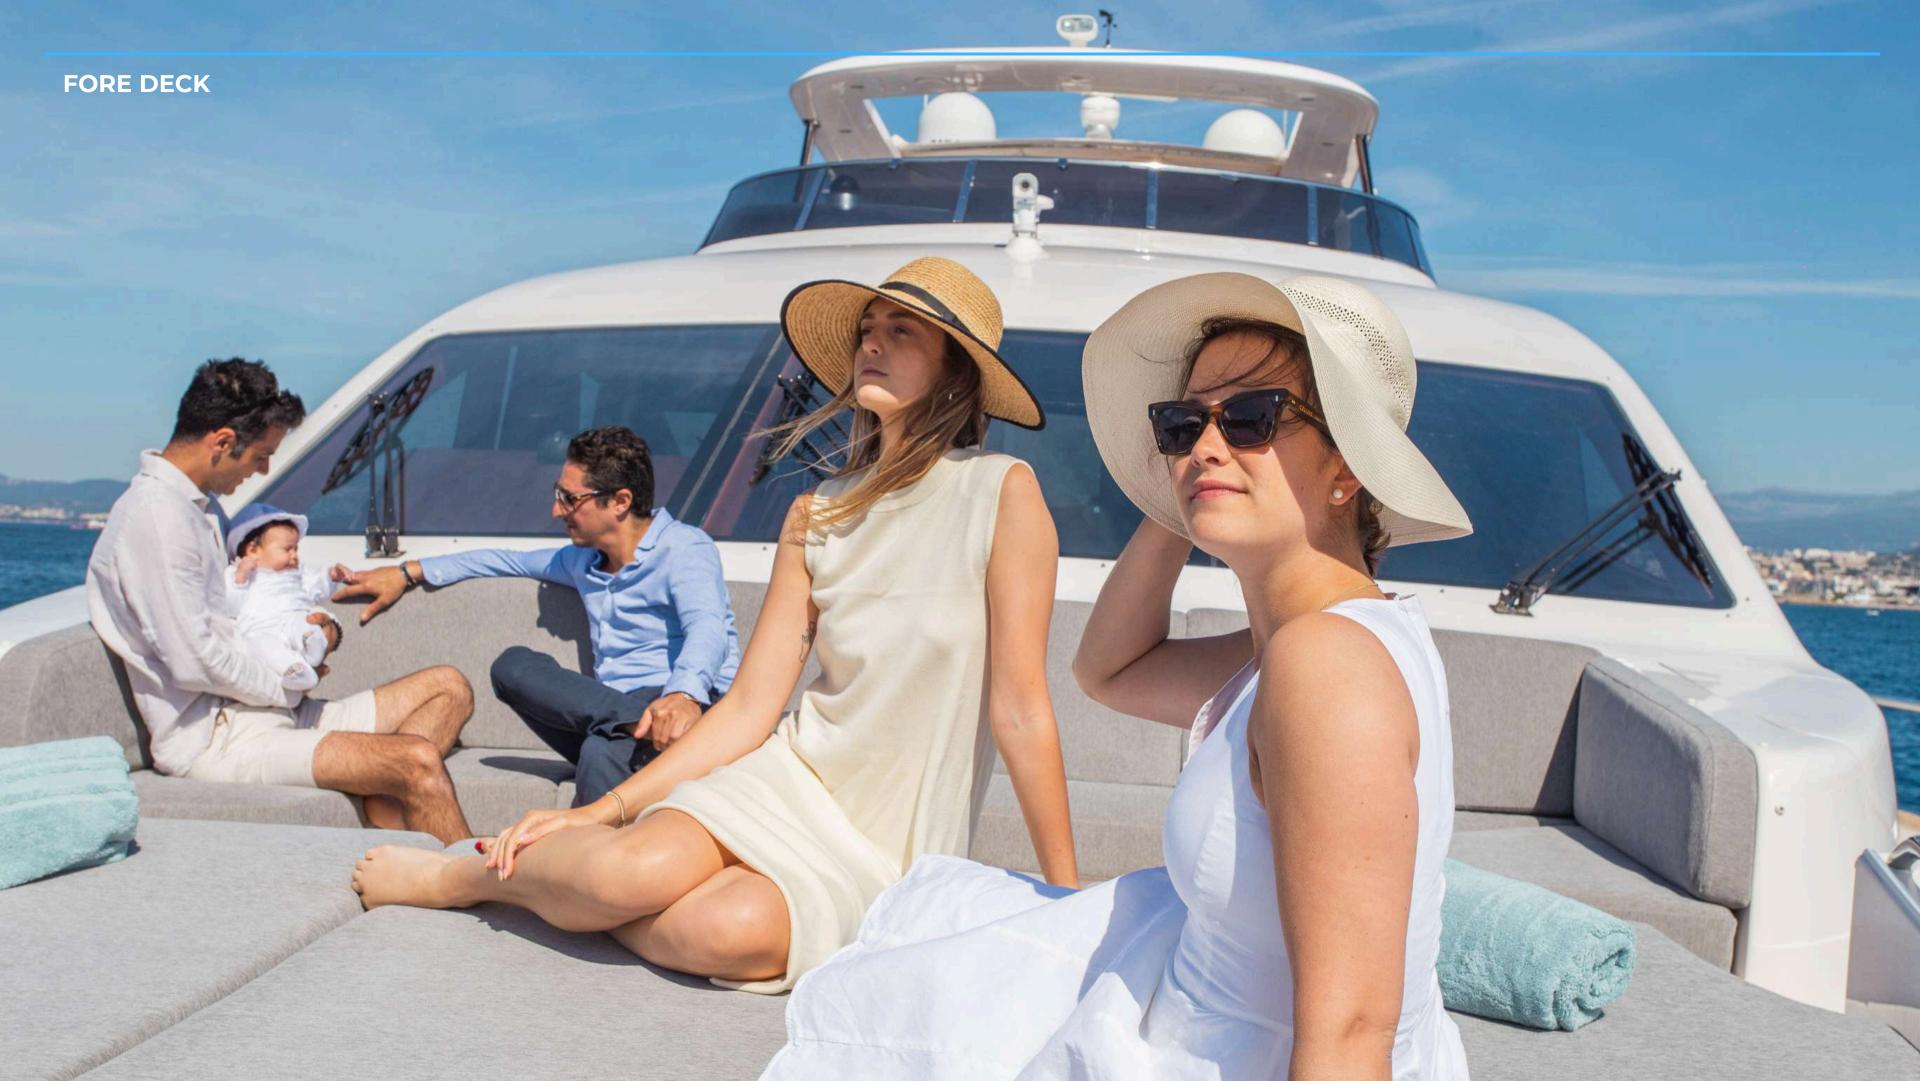

## ABOUT **SKYRA**

Welcome aboard M/Y SKYRA, our best seller built by the Integrity shipyard in Dubai in 2014 and renovated in 2025, she radiates luxury, style and boldness.

Fully stabilized and equipped with an hydraulic platform, it offers incomparable comfort at sea and can accommodate 12 people during excursions at sea or 56 at the dock and has 4 cabins to accommodate 8 people for overnight.

The Mediterranean awaits you for a dream escape where every moment will be synonymous with luxury and adventure.