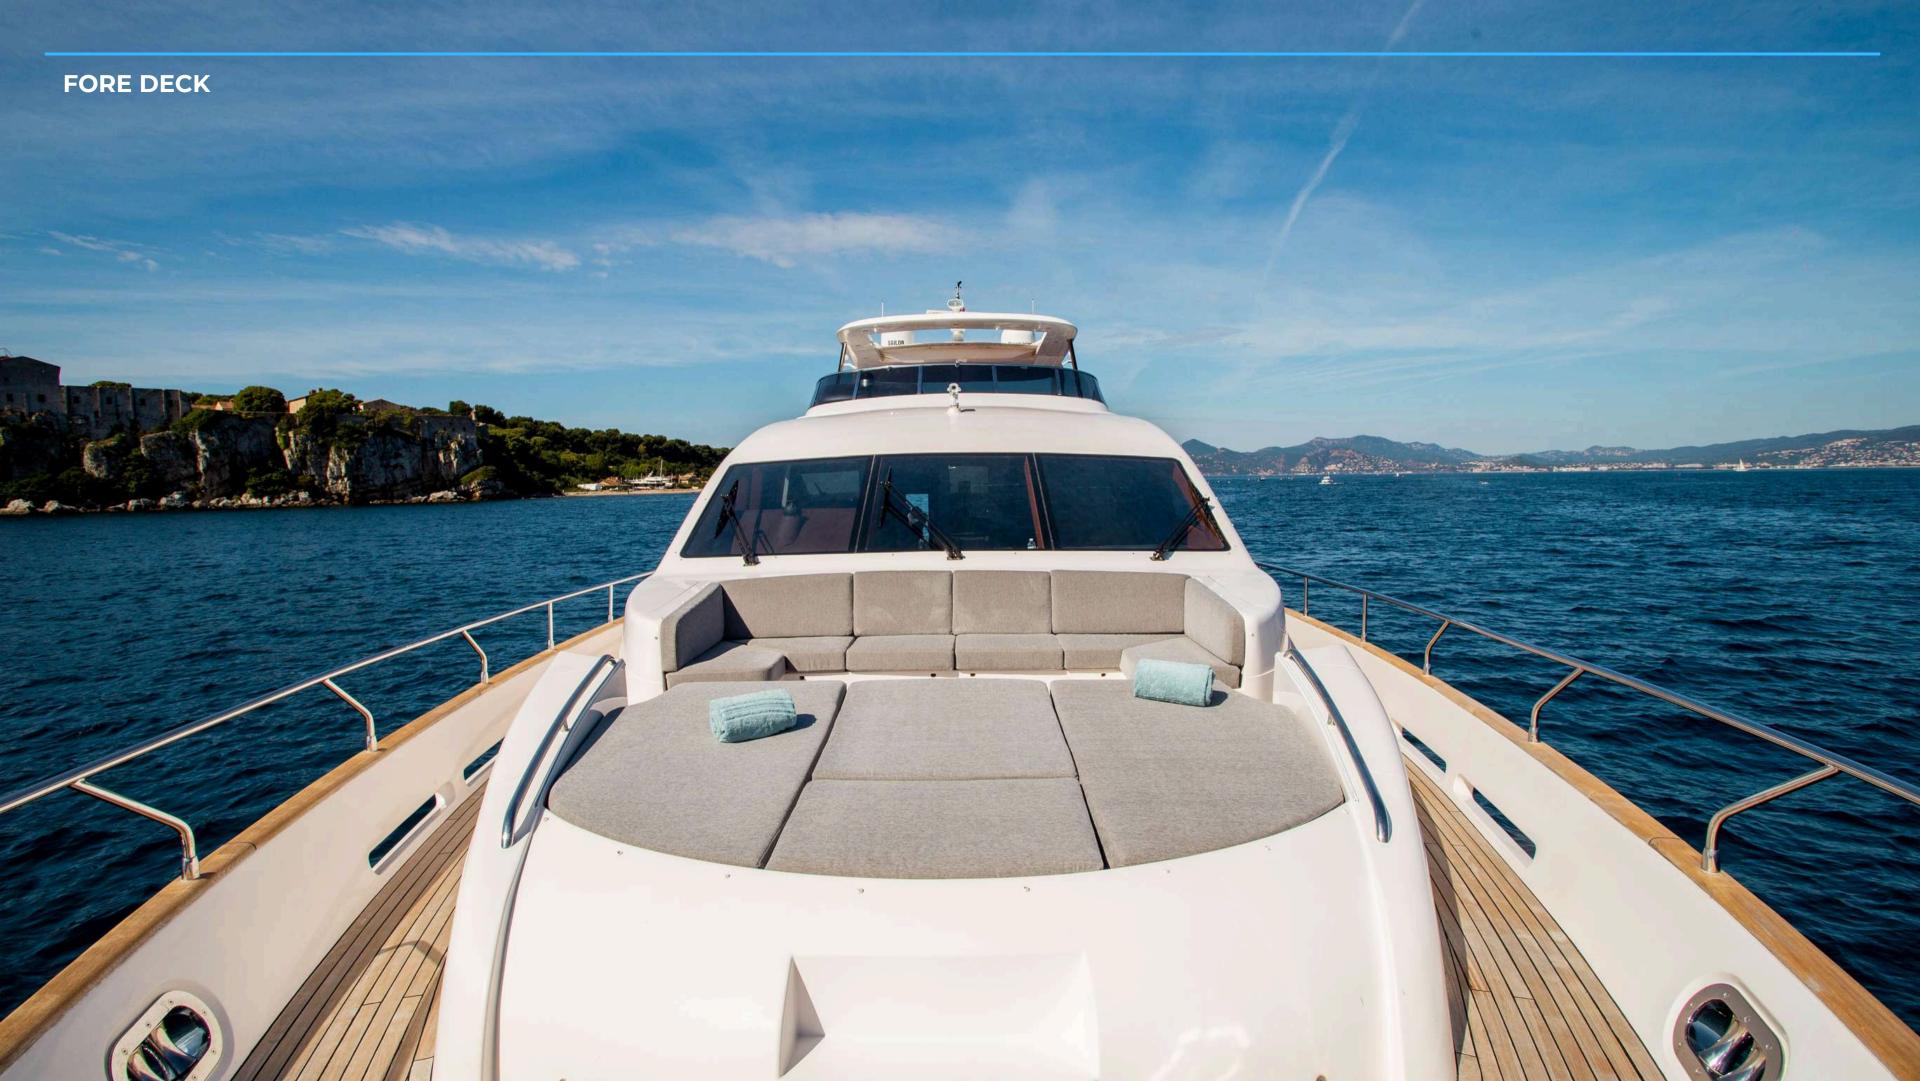

## ABOUT **SKYRA**

Welcome aboard M/Y SKYRA, our best seller built by the Integrity shipyard in Dubai in 2014 and renovated in 2025, she radiates luxury, style and boldness.

Fully stabilized and equipped with an hydraulic platform, it offers incomparable comfort at sea and can accommodate 12 people during excursions at sea or 56 at the dock and has 4 cabins to accommodate 8 people for overnight.

## YACHT FOR CHARTER | SKYRA | 29M

**DETAILS:** 

LOCATION: CANNES

LOA: 29 M

BEAM: 6.65 M

**BUILDER: RIVIERA BOAT** 

YEAR: 2014

REFIT: 2025