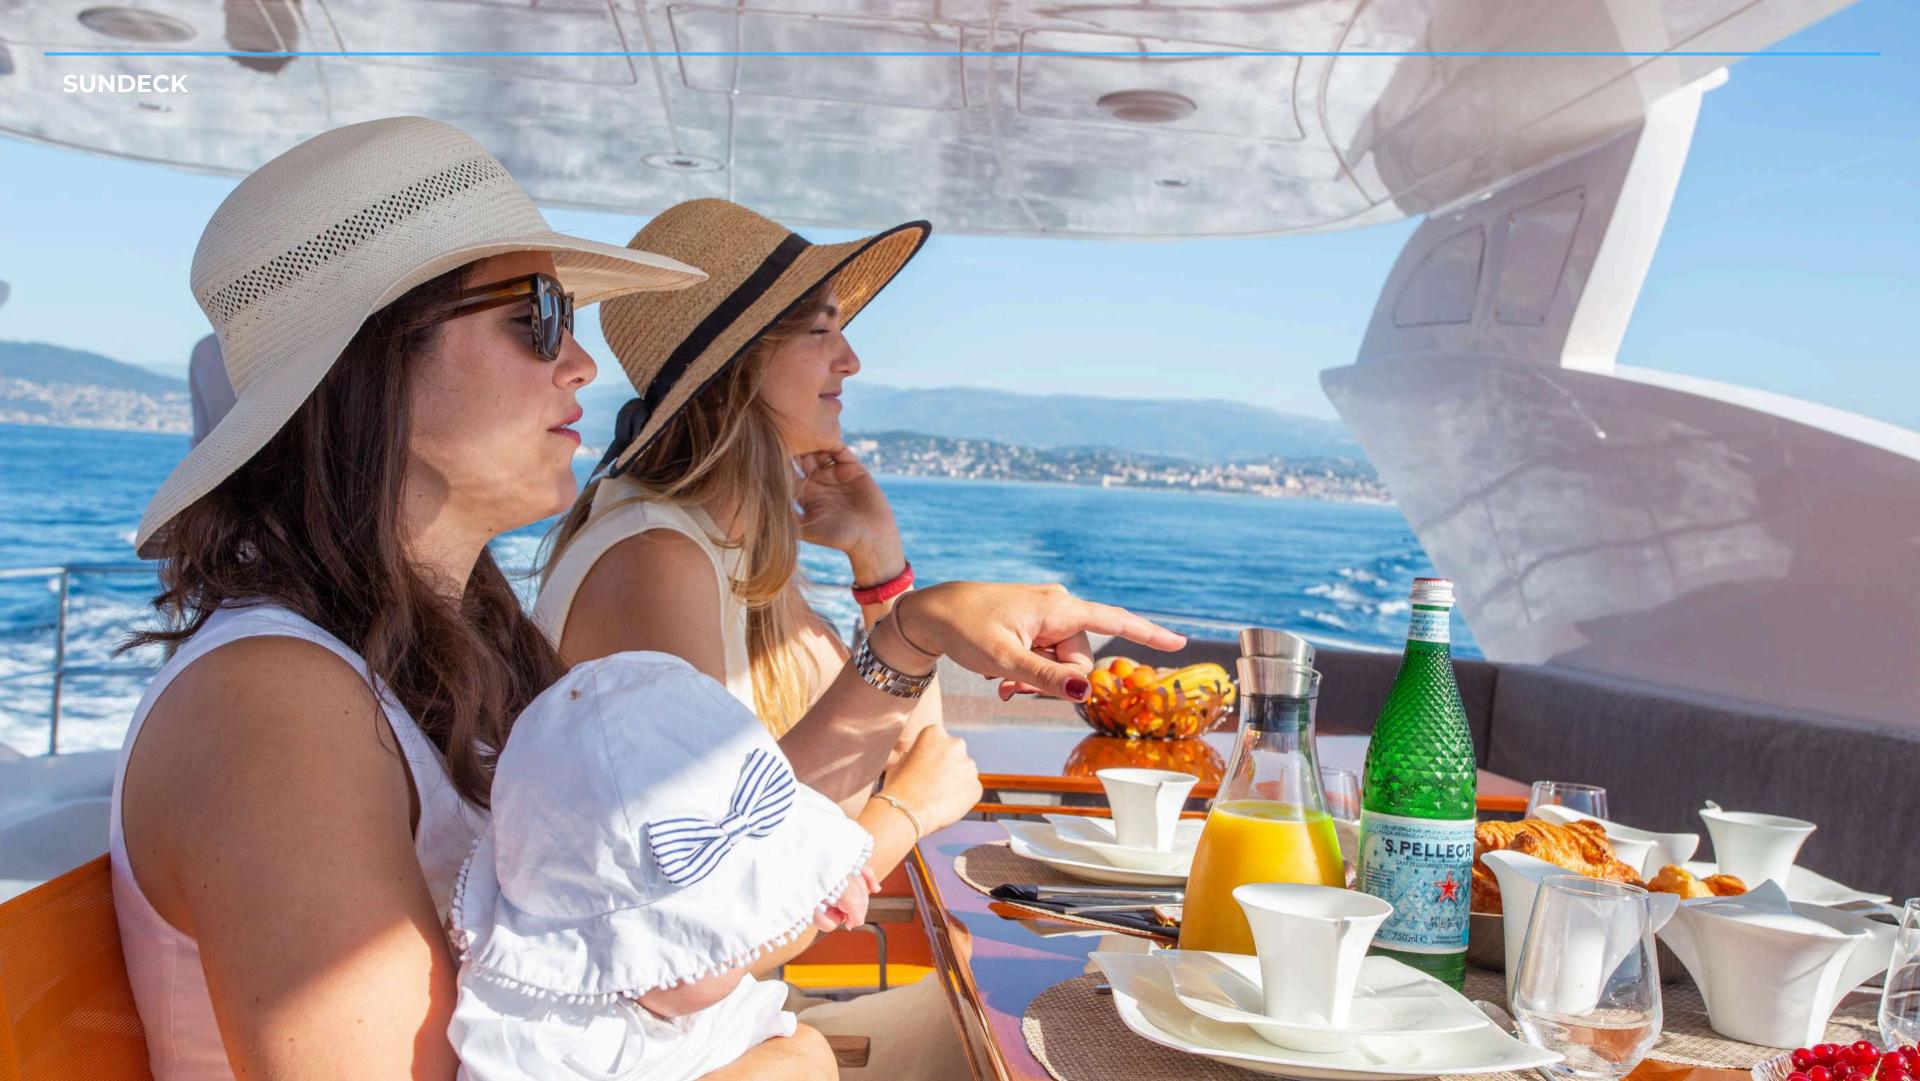

## ABOUT **SKYRA**

Welcome aboard M/Y SKYRA, our best seller built by the Integrity shipyard in Dubai in 2014 and renovated in 2025, she radiates luxury, style and boldness.

Fully stabilized and equipped with an hydraulic platform, it offers incomparable comfort at sea and can accommodate 12 people during excursions at sea or 56 at the dock and has 4 cabins to accommodate 8 people for overnight.

The Mediterranean awaits you for a dream escape where every moment will be synonymous with luxury and adventure.