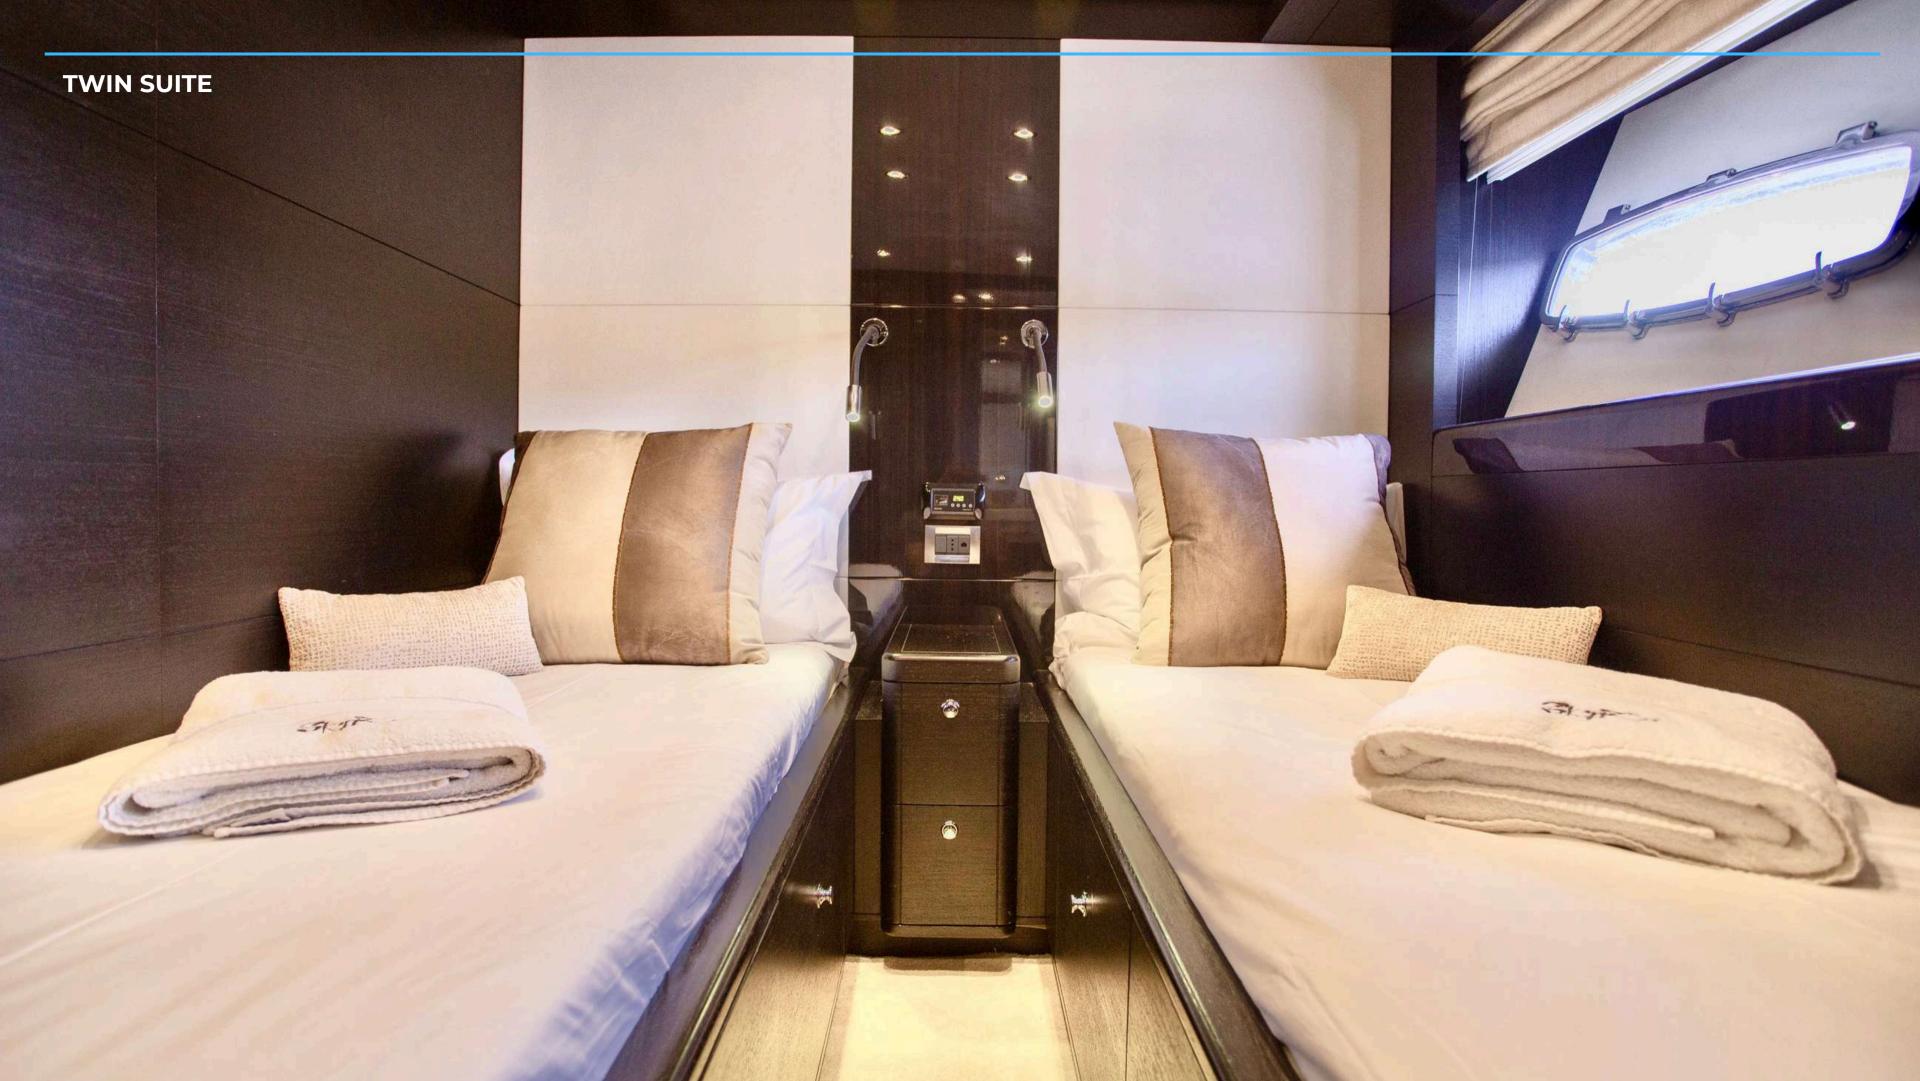

**TECHNICAL:** 

ENGINES: 2 x CAT c32 1850HP

SPEED: 20 KN / 27 KN

FUEL CONSUMPTION: 450 L/H

**ACCOMODATION:** 

**GUESTS CRUISING: 12** 

**GUESTS SLEEPING: 8** 

CABINS: 4 (1 MASTER + 1 DOUBLE + 2 TWIN CONVERTIBLE)