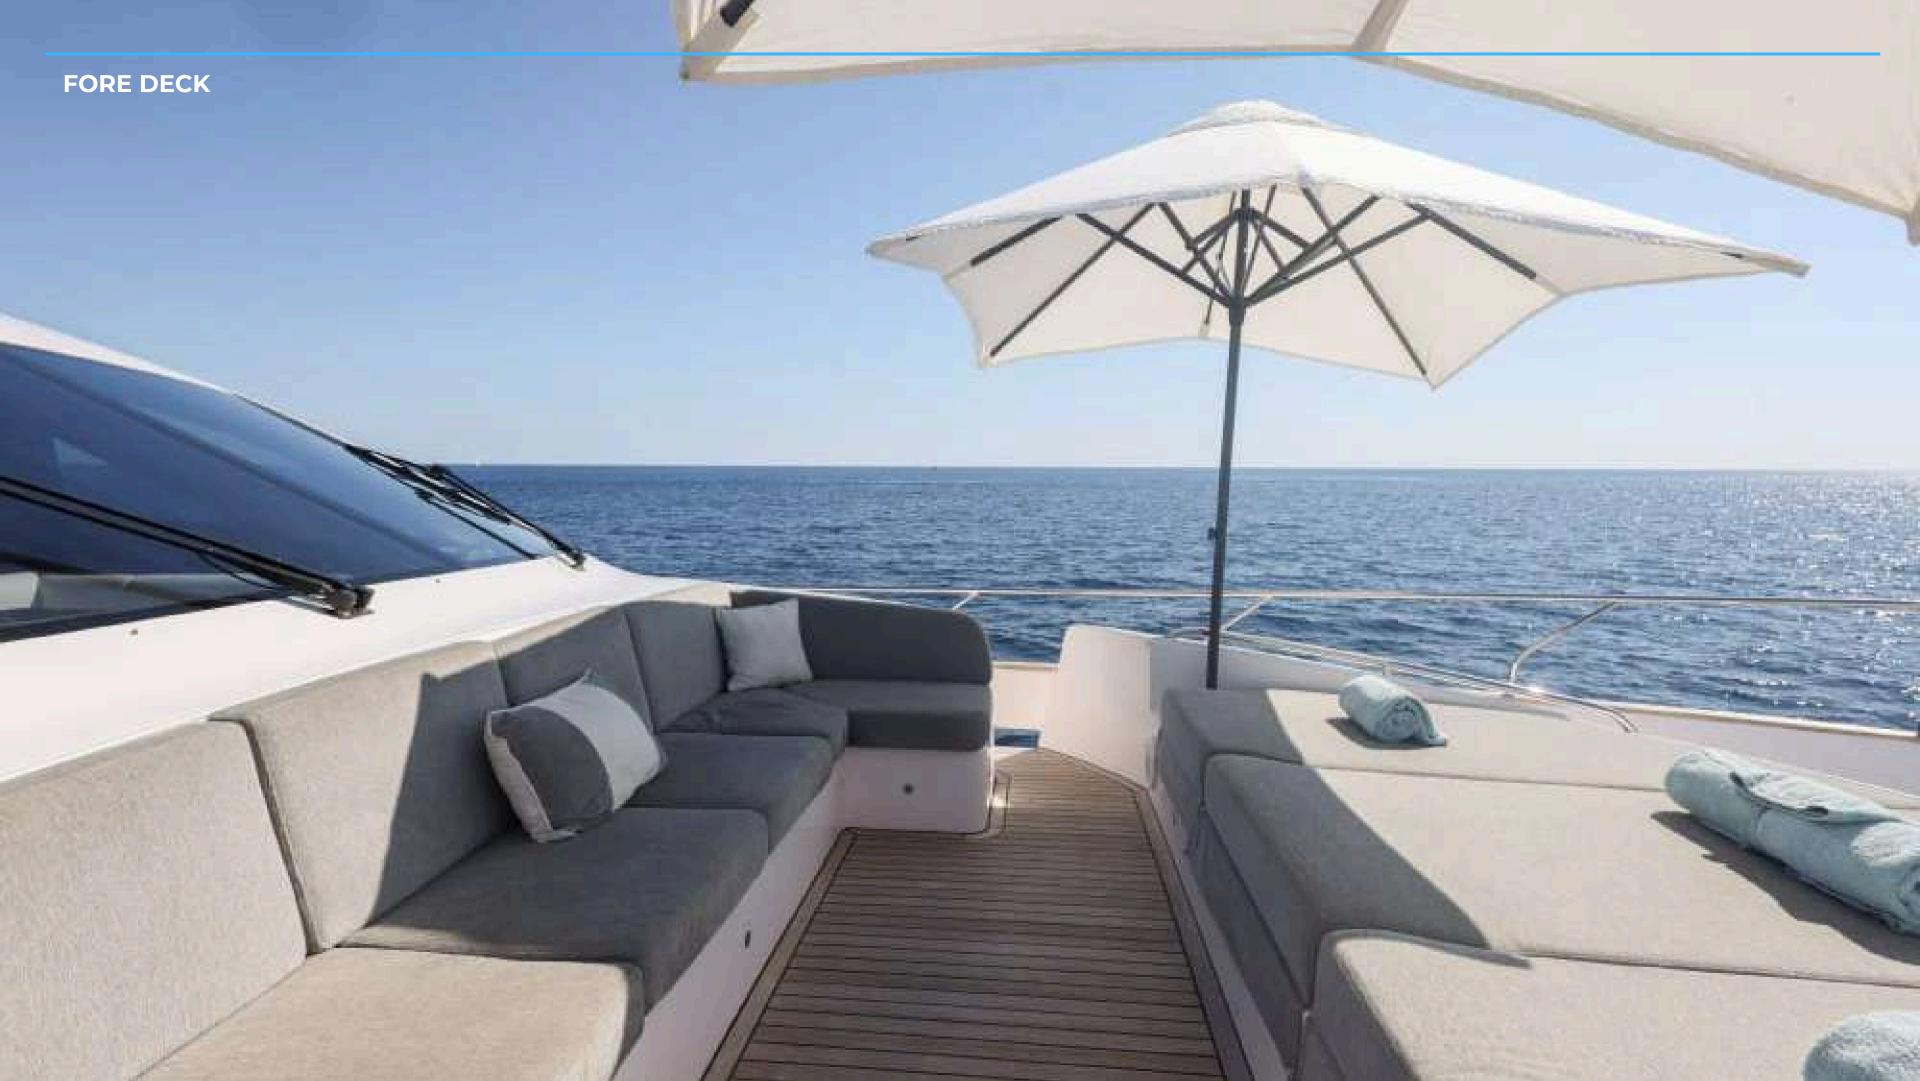

## ABOUT **SKYRA**

Welcome aboard M/Y SKYRA, our best seller built by the Integrity shipyard in Dubai in 2014 and renovated in 2025, she radiates luxury, style and boldness.

Fully stabilized and equipped with an hydraulic platform, it offers incomparable comfort at sea and can accommodate 12 people during excursions at sea or 56 at the dock and has 4 cabins to accommodate 8 people for overnight.

CREW:4

**WATER TOYS:** 

2 x SEA BOB, 1 x JET SKI, 2 x PADDLE

**KEY FEATURES:** 

· STABILIZED

· 2 BARS

· SPACIOUS FLYBRIDGE

· LOW CONSUMPTION