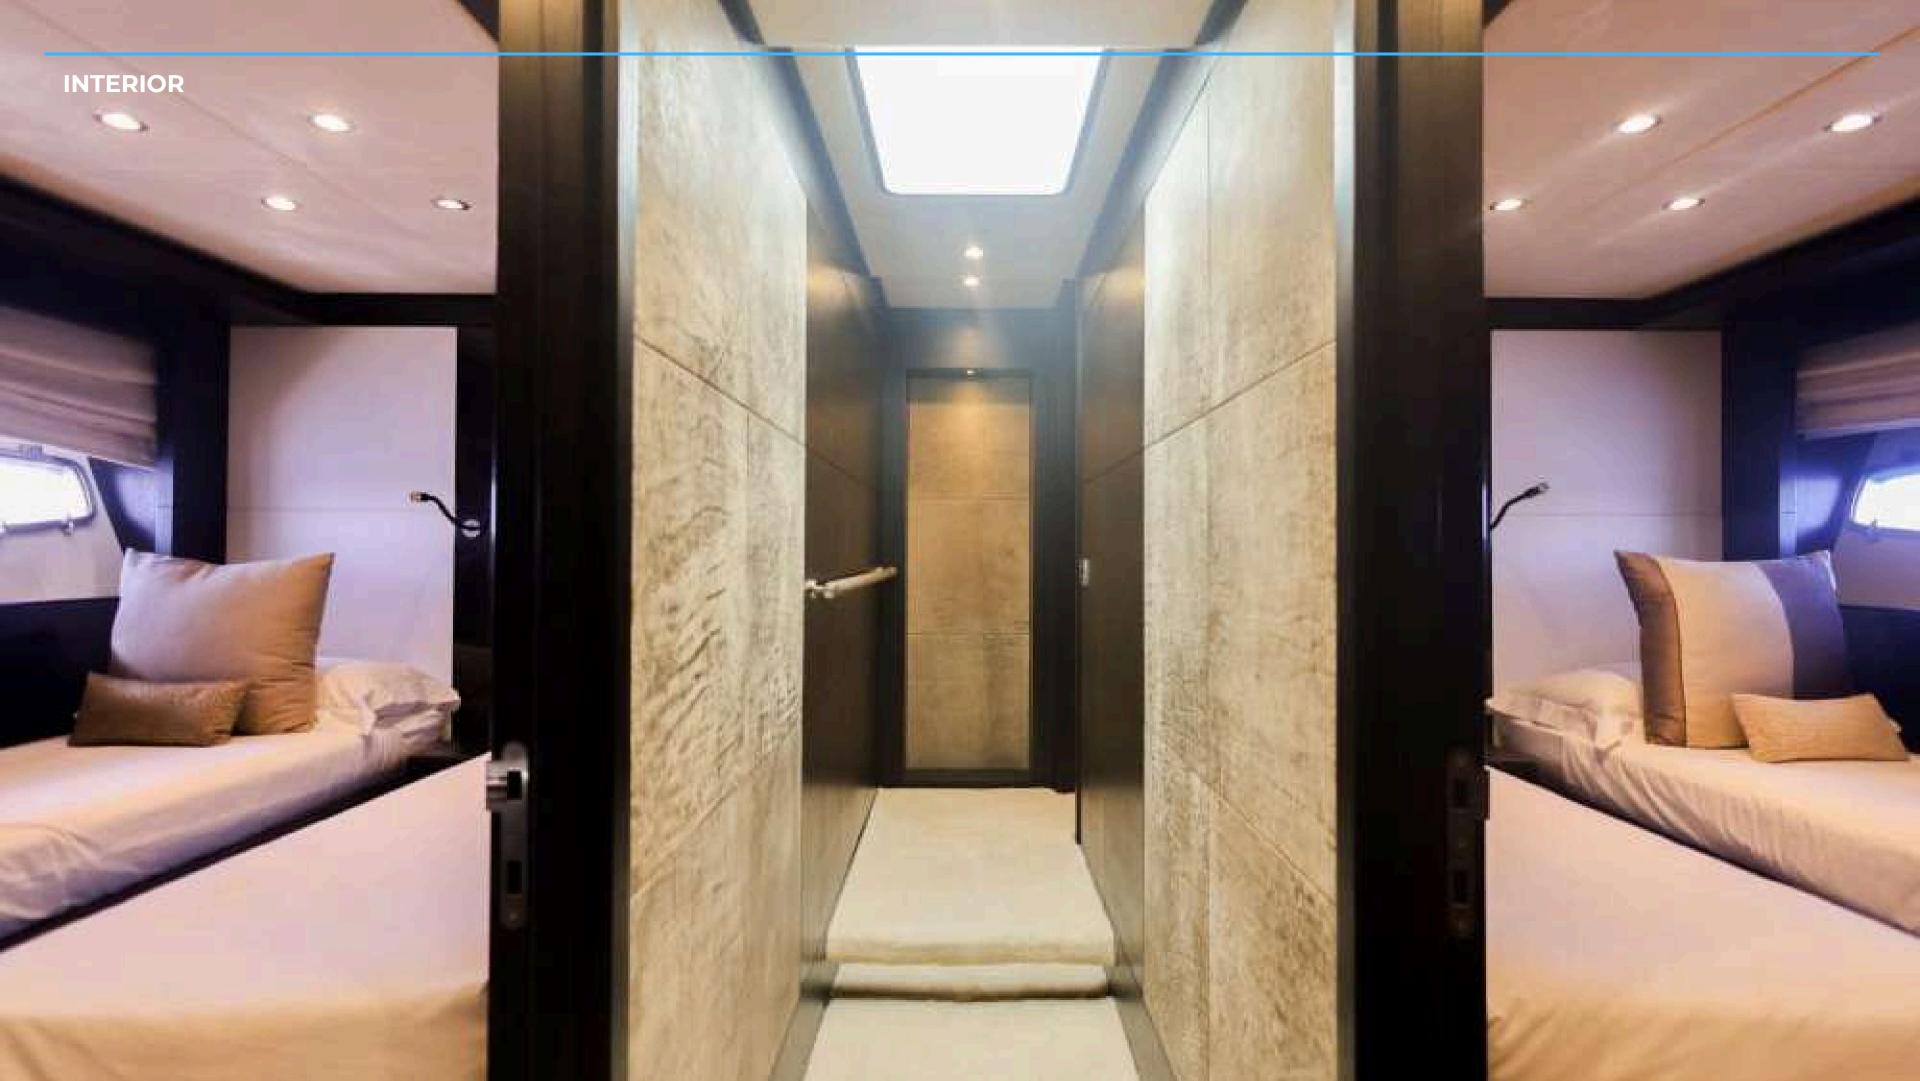

## ABOUT **SKYRA**

Welcome aboard M/Y SKYRA, our best seller built by the Integrity shipyard in Dubai in 2014 and renovated in 2025, she radiates luxury, style and boldness.

Fully stabilized and equipped with an hydraulic platform, it offers incomparable comfort at sea and can accommodate 12 people during excursions at sea or 56 at the dock and has 4 cabins to accommodate 8 people for overnight.

**TECHNICAL:** 

ENGINES: 2 x CAT c32 1850HP

SPEED: 20 KN / 27 KN

FUEL CONSUMPTION: 450 L/H

**ACCOMODATION:** 

**GUESTS CRUISING: 12** 

**GUESTS SLEEPING: 8** 

CABINS: 4 (1 MASTER + 1 DOUBLE + 2 TWIN CONVERTIBLE)