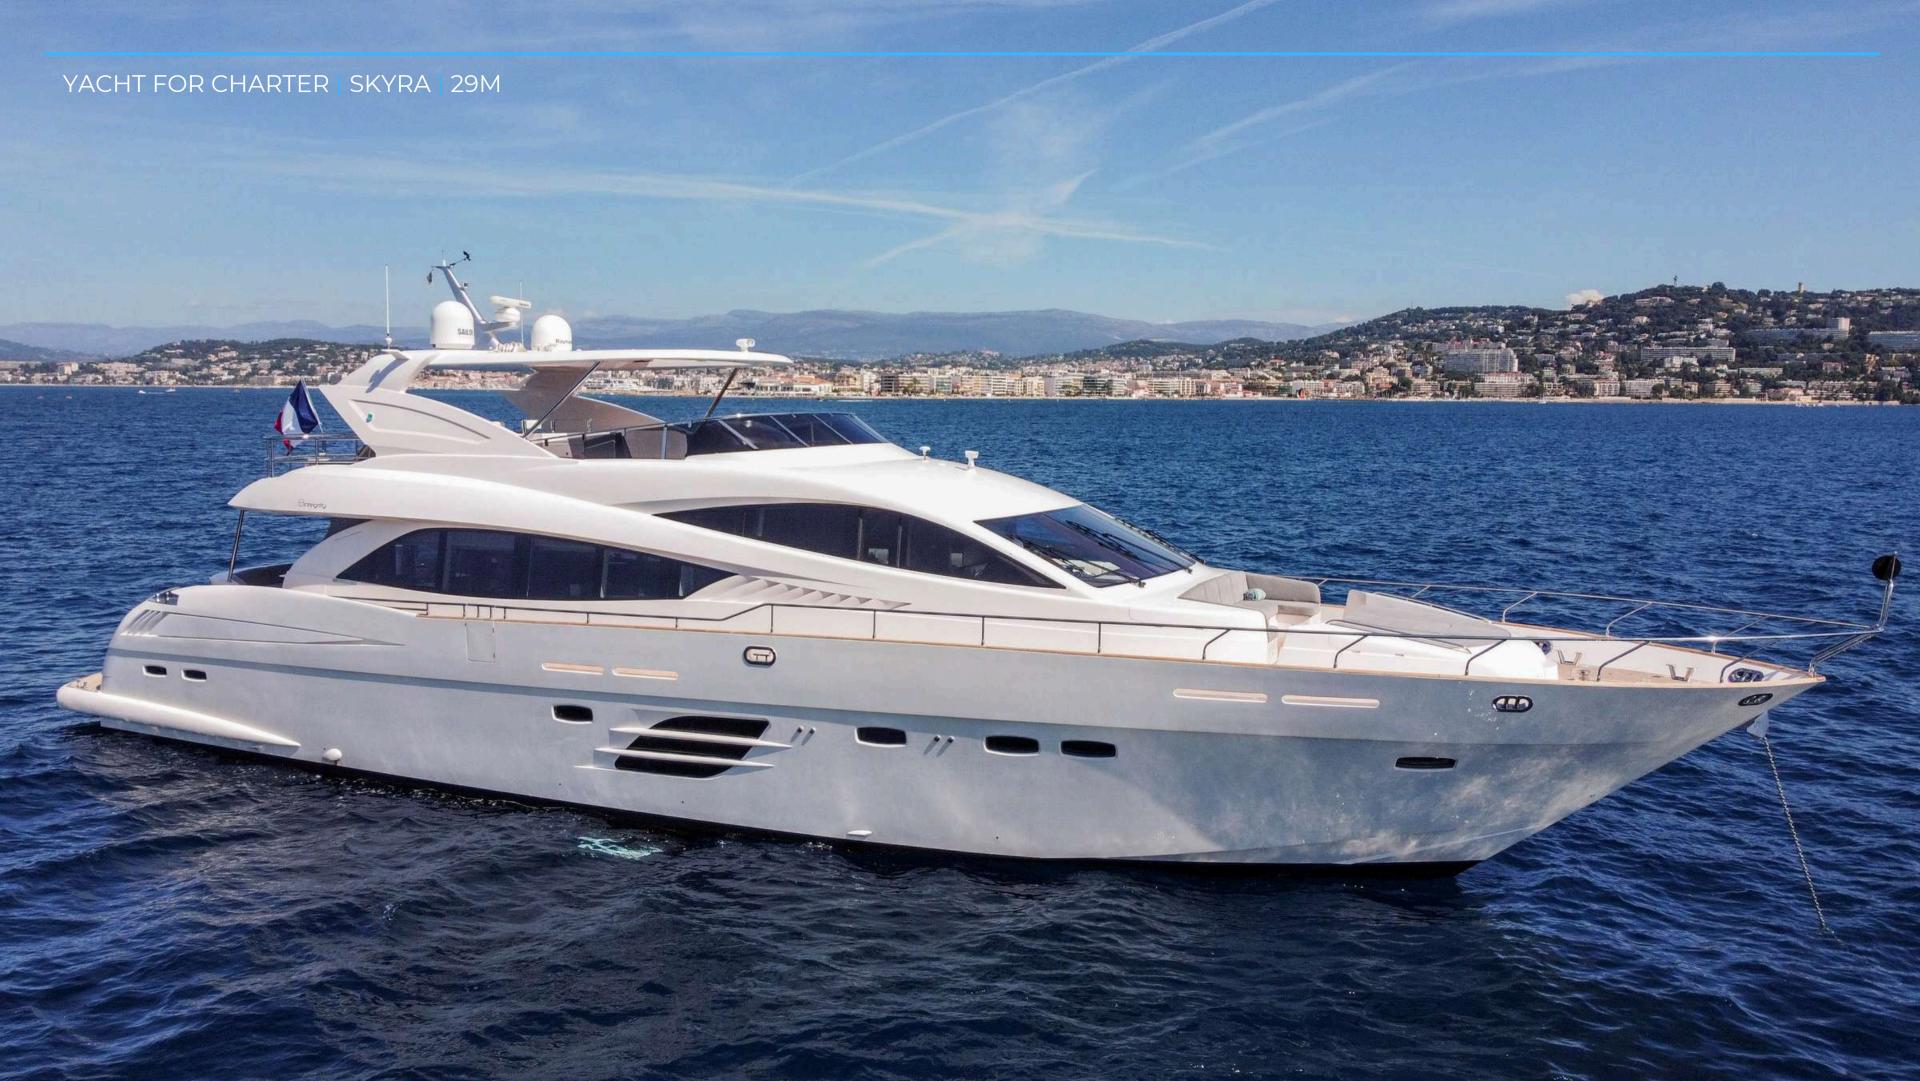

## ABOUT **SKYRA**

Welcome aboard M/Y SKYRA, our best seller built by the Integrity shipyard in Dubai in 2014 and renovated in 2025, she radiates luxury, style and boldness.

Fully stabilized and equipped with an hydraulic platform, it offers incomparable comfort at sea and can accommodate 12 people during excursions at sea or 56 at the dock and has 4 cabins to accommodate 8 people for overnight.

## YACHT FOR CHARTER | SKYRA | 29M

**DETAILS:** 

LOCATION: CANNES

LOA: 29 M

BEAM: 6.65 M

**BUILDER: RIVIERA BOAT** 

YEAR: 2014

REFIT: 2025