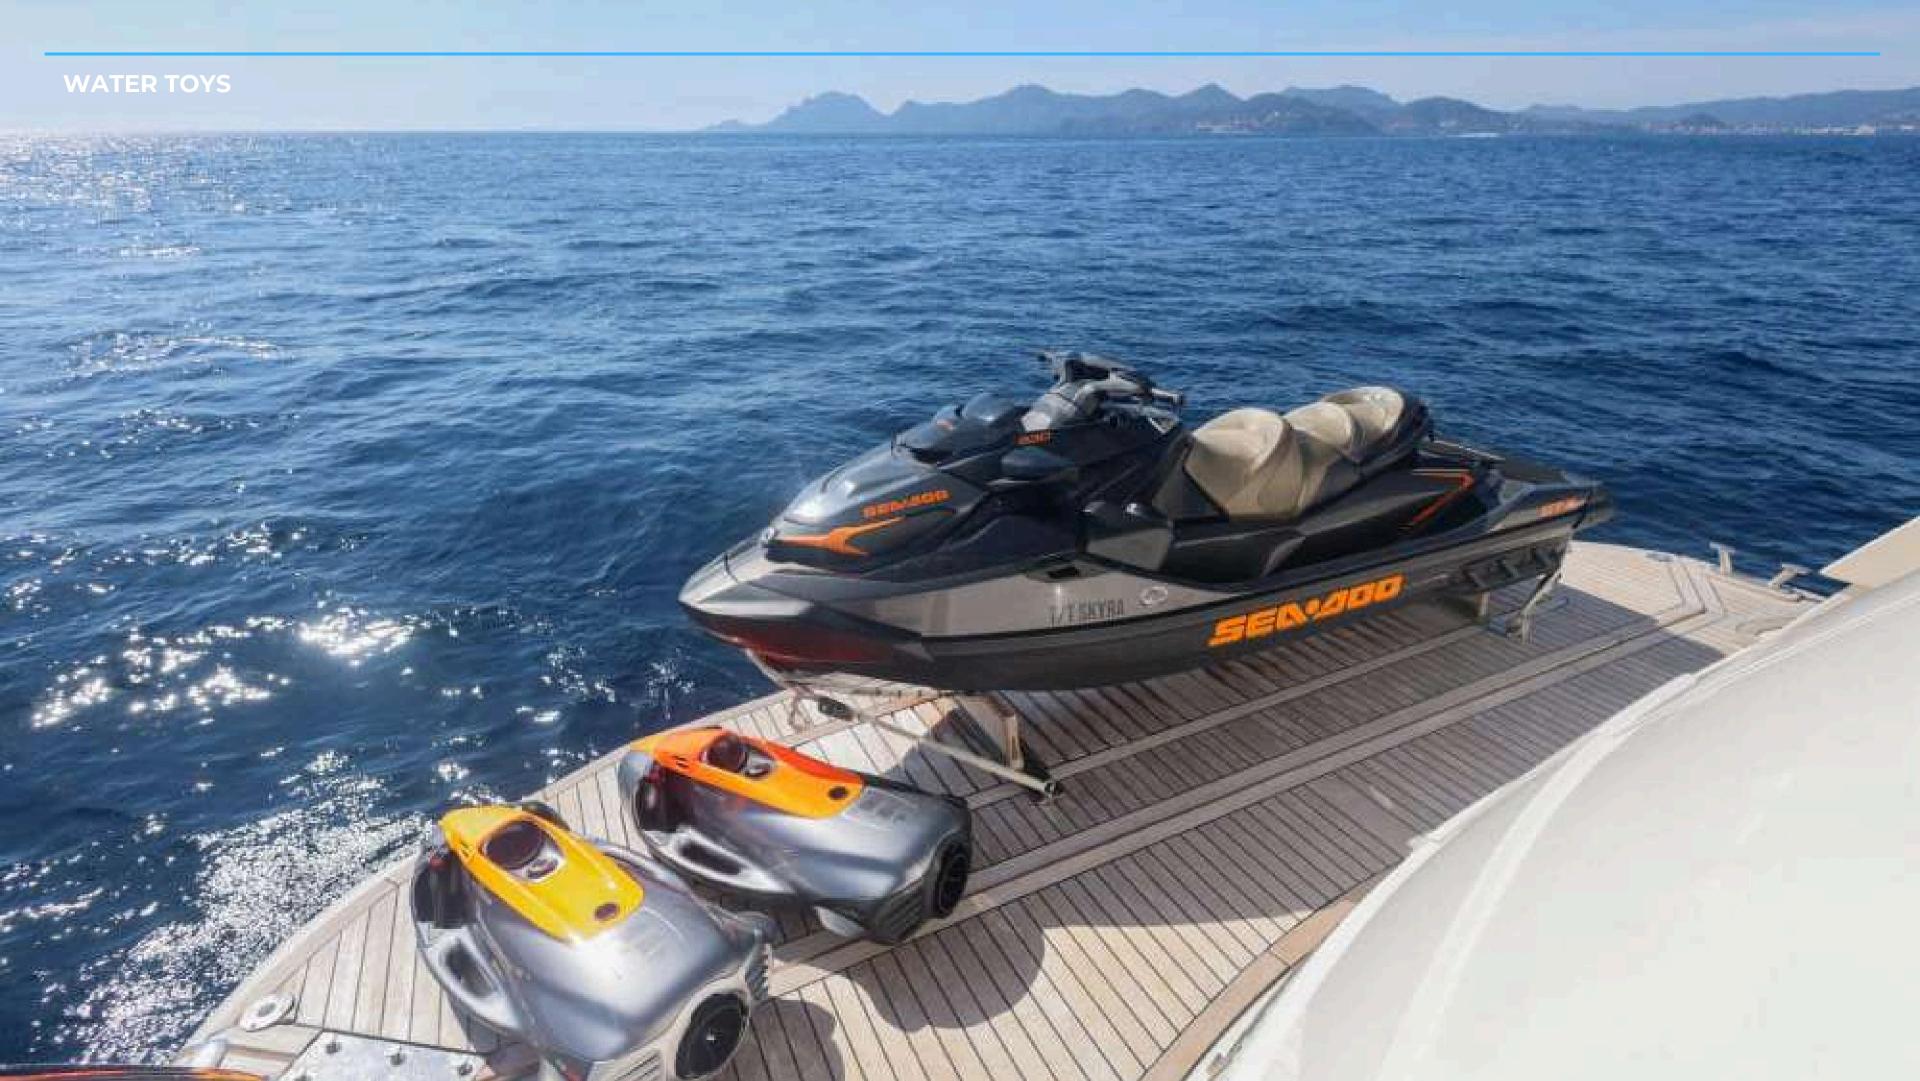

Its dedicated crew which includes a chef, as well as its numerous water toys with 1 jetski, 2 seabob, 2 paddle and 1 efoil are the reasons why M/Y SKYRA's reputation is excellent.

Book the M/Y SKYRA today and get ready for an unforgettable Mediterranean experience.

CREW:4

**WATER TOYS:** 

2 x SEA BOB, 1 x JET SKI, 2 x PADDLE

**KEY FEATURES:** 

· STABILIZED

· 2 BARS

· SPACIOUS FLYBRIDGE

· LOW CONSUMPTION