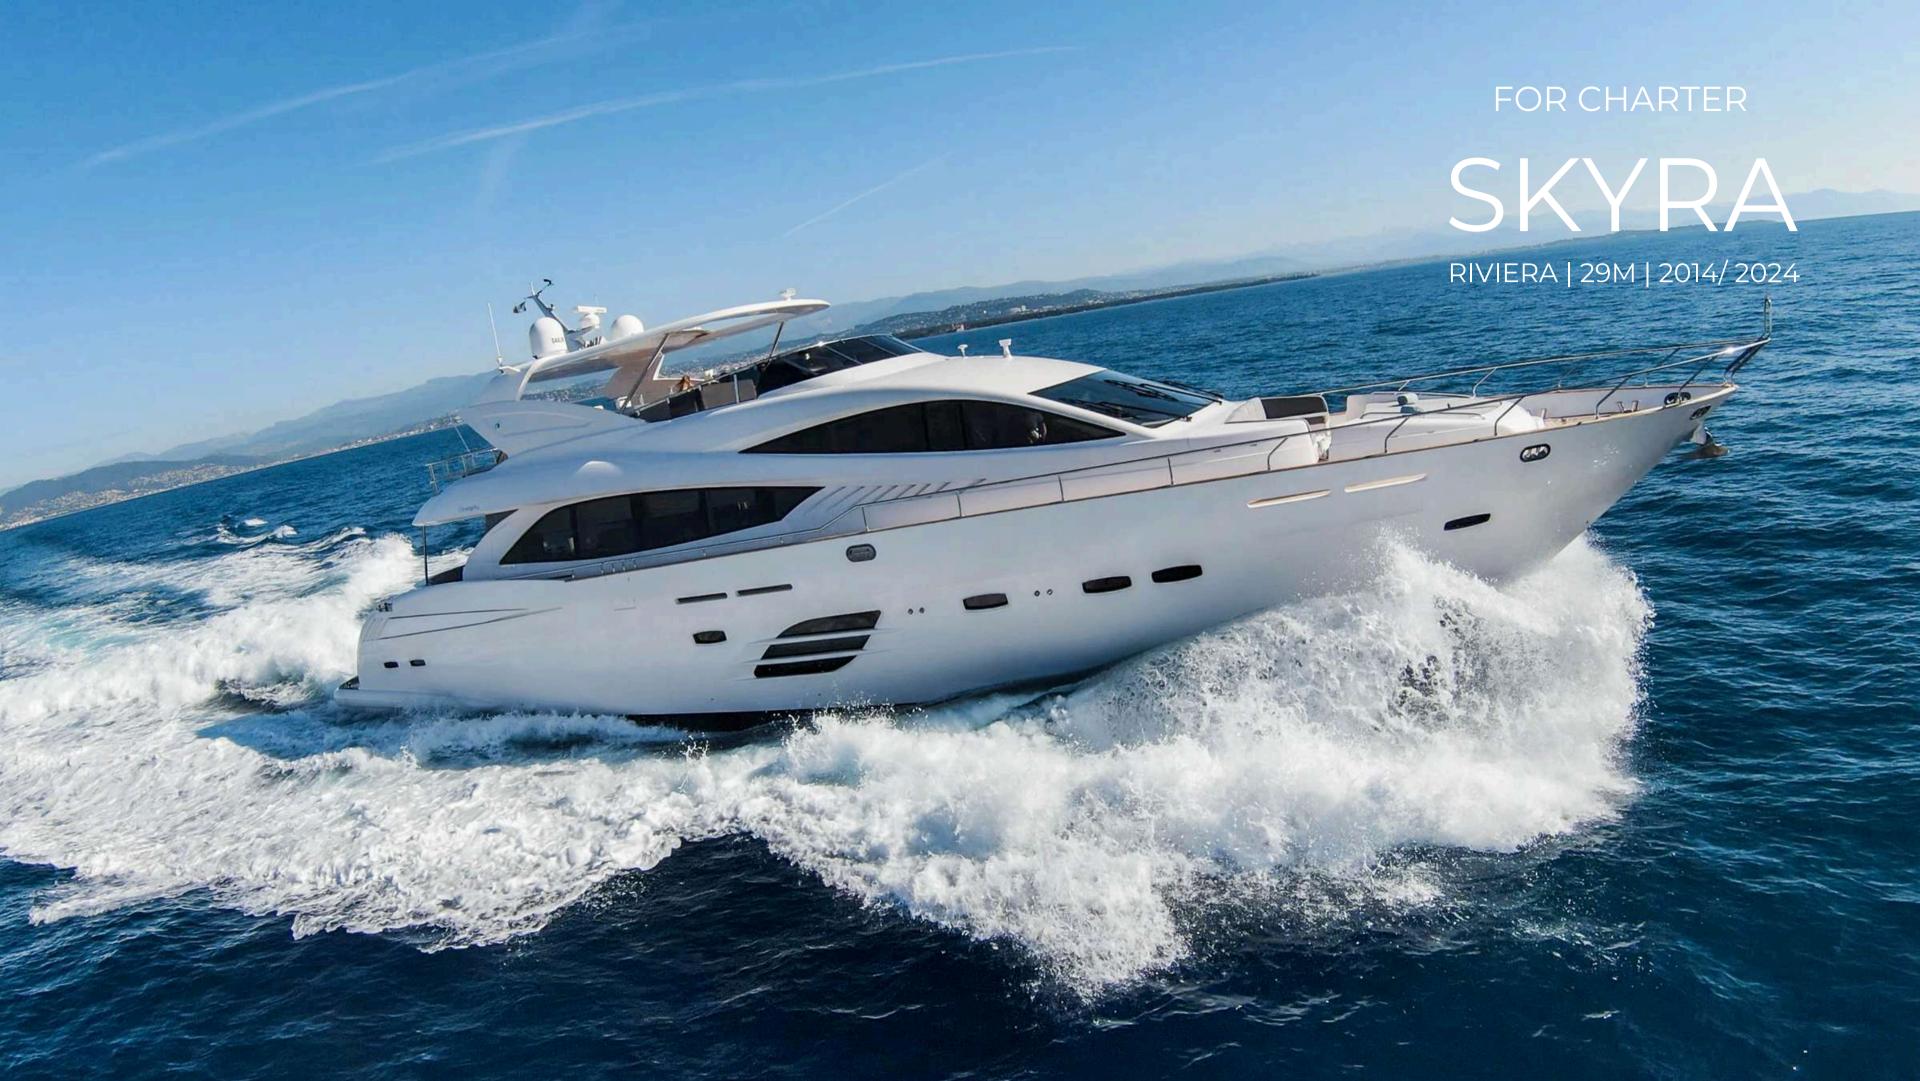

## ABOUT **SKYRA**

Welcome aboard M/Y SKYRA, our best seller built by the Integrity shipyard in Dubai in 2014 and renovated in 2025, she radiates luxury, style and boldness.

Fully stabilized and equipped with an hydraulic platform, it offers incomparable comfort at sea and can accommodate 12 people during excursions at sea or 56 at the dock and has 4 cabins to accommodate 8 people for overnight.

## YACHT FOR CHARTER | SKYRA | 29M

**DETAILS:** 

LOCATION: CANNES

LOA: 29 M

BEAM: 6.65 M

**BUILDER: RIVIERA BOAT** 

YEAR: 2014

REFIT: 2025