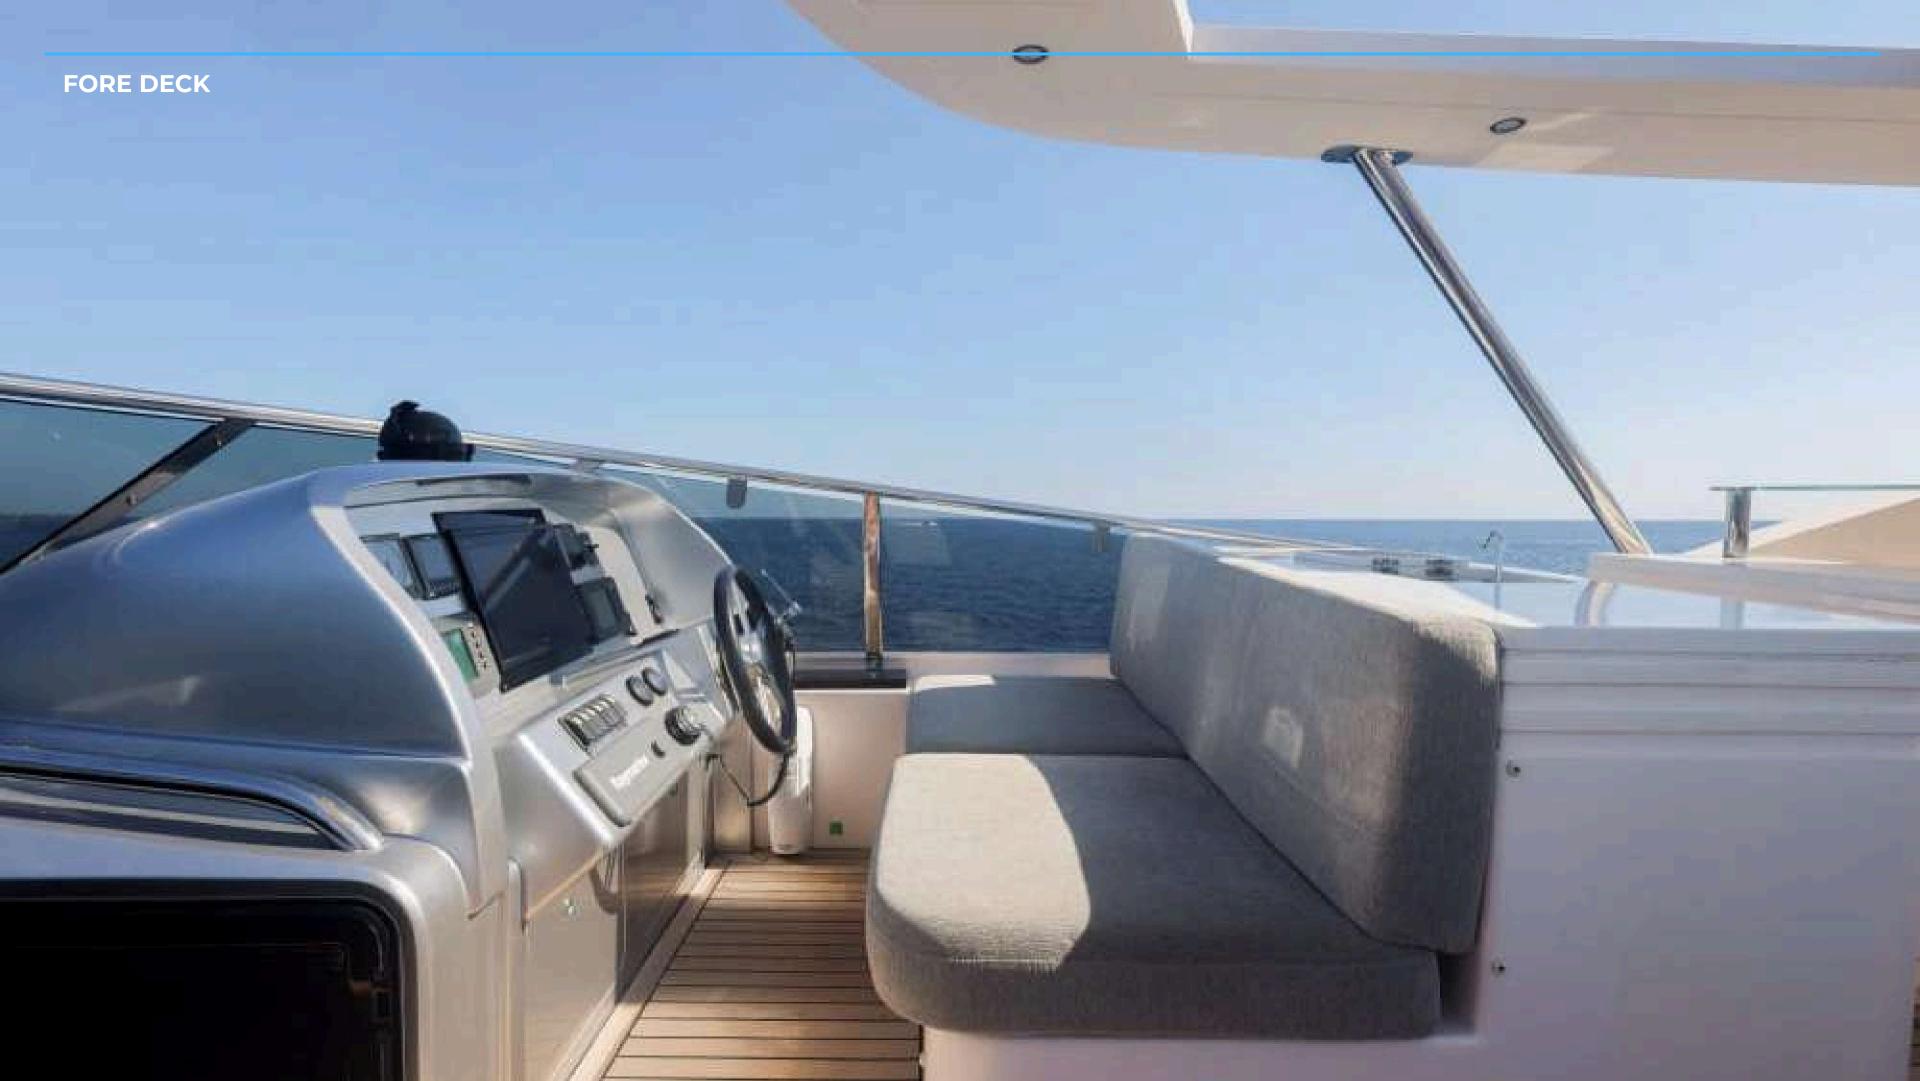

## ABOUT **SKYRA**

Welcome aboard M/Y SKYRA, our best seller built by the Integrity shipyard in Dubai in 2014 and renovated in 2025, she radiates luxury, style and boldness.

Fully stabilized and equipped with an hydraulic platform, it offers incomparable comfort at sea and can accommodate 12 people during excursions at sea or 56 at the dock and has 4 cabins to accommodate 8 people for overnight.

**TECHNICAL:** 

ENGINES: 2 x CAT c32 1850HP

SPEED: 20 KN / 27 KN

FUEL CONSUMPTION: 450 L/H

**ACCOMODATION:** 

**GUESTS CRUISING: 12** 

**GUESTS SLEEPING: 8** 

CABINS: 4 (1 MASTER + 1 DOUBLE + 2 TWIN CONVERTIBLE)

CREW:4

**WATER TOYS:** 

2 x SEA BOB, 1 x JET SKI, 2 x PADDLE

**KEY FEATURES:** 

· STABILIZED

· 2 BARS

· SPACIOUS FLYBRIDGE

· LOW CONSUMPTION