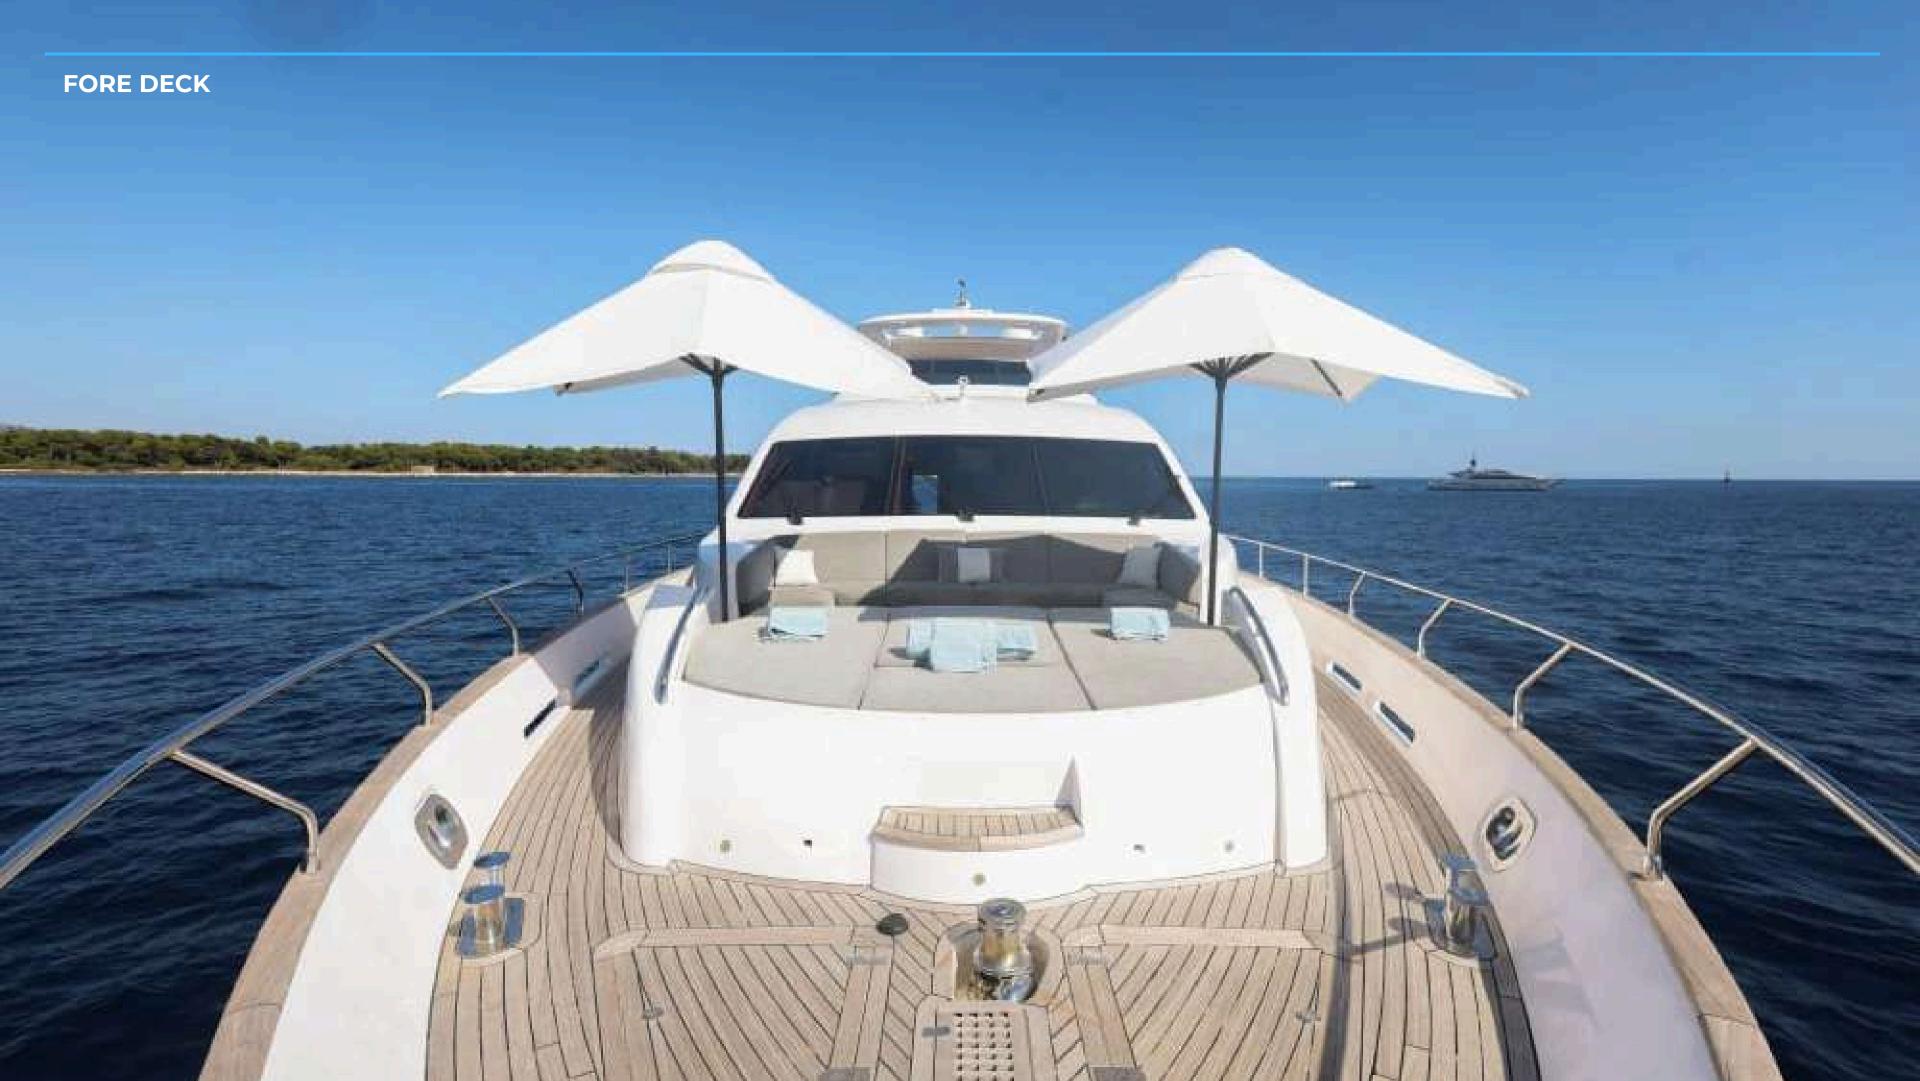

## ABOUT **SKYRA**

Welcome aboard M/Y SKYRA, our best seller built by the Integrity shipyard in Dubai in 2014 and renovated in 2025, she radiates luxury, style and boldness.

Fully stabilized and equipped with an hydraulic platform, it offers incomparable comfort at sea and can accommodate 12 people during excursions at sea or 56 at the dock and has 4 cabins to accommodate 8 people for overnight.

CREW:4

**WATER TOYS:** 

2 x SEA BOB, 1 x JET SKI, 2 x PADDLE

**KEY FEATURES:** 

· STABILIZED

· 2 BARS

· SPACIOUS FLYBRIDGE

· LOW CONSUMPTION