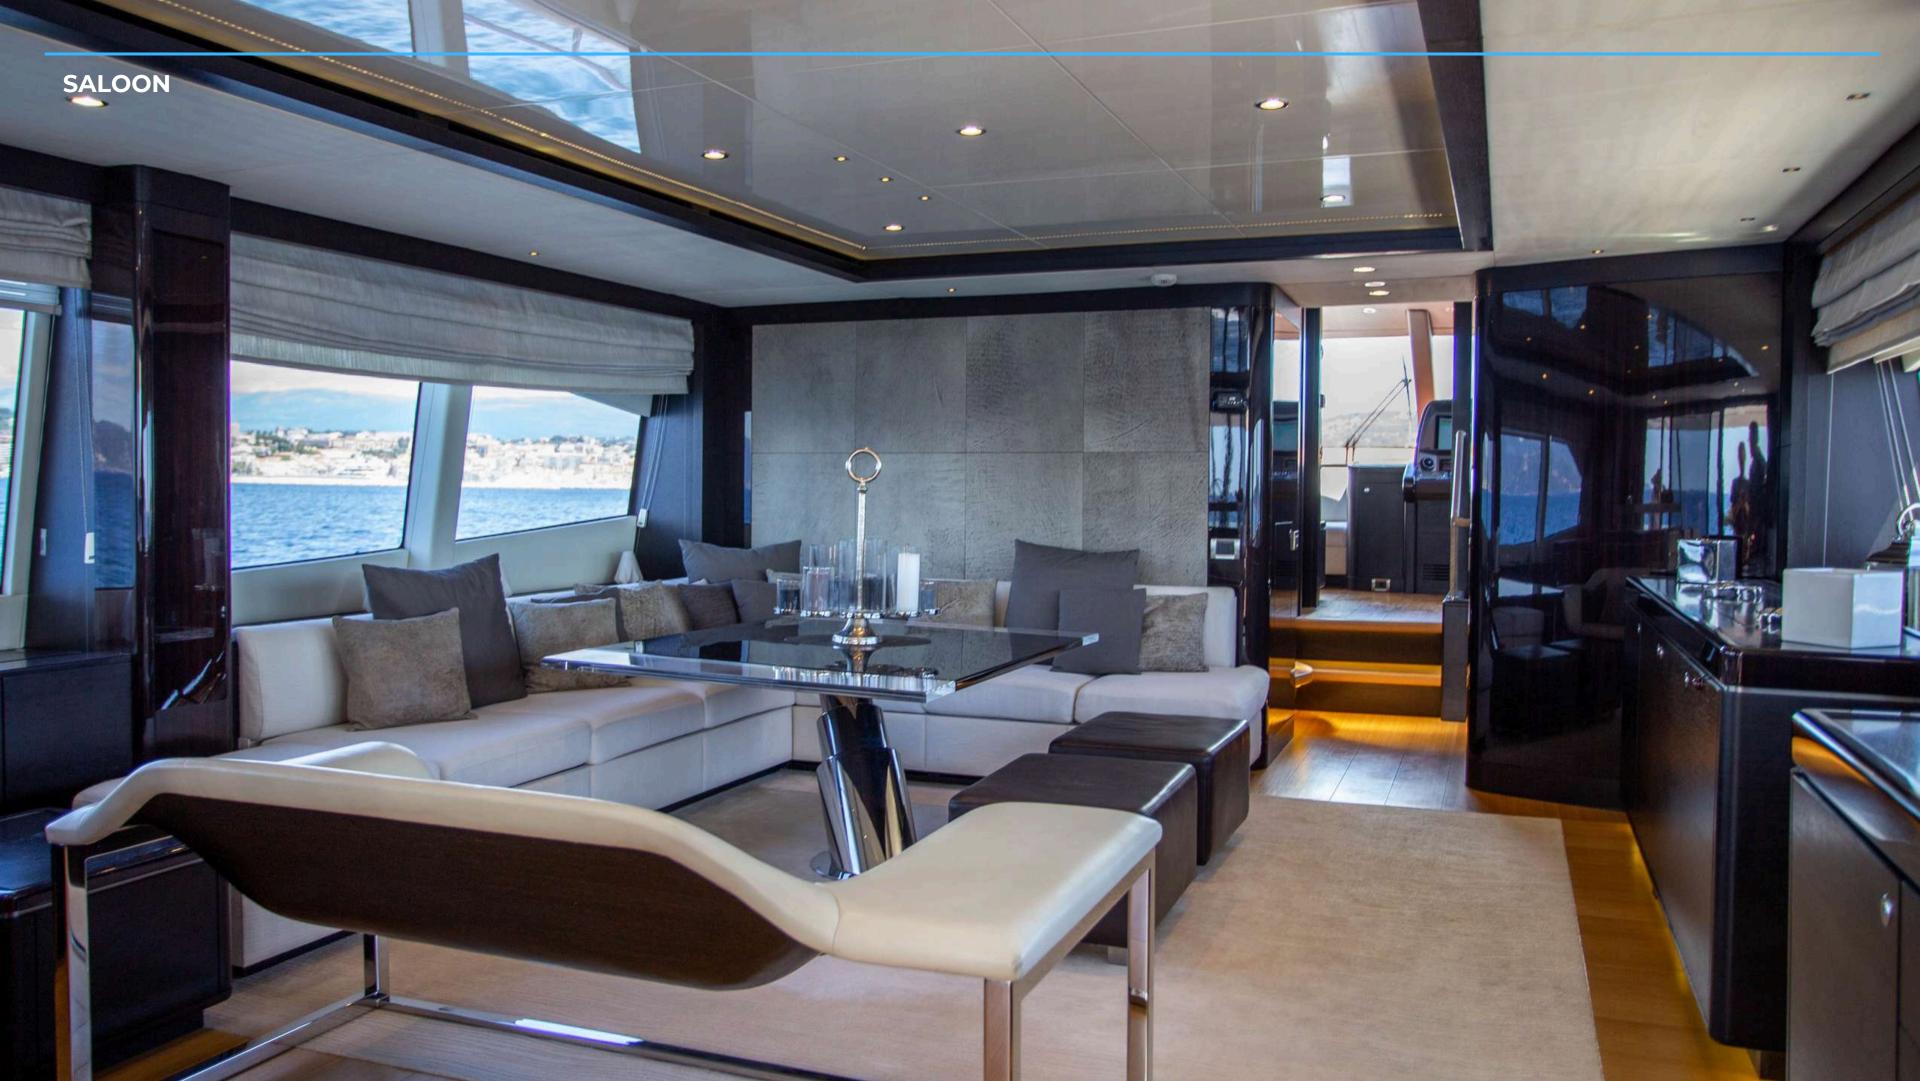

## ABOUT **SKYRA**

Welcome aboard M/Y SKYRA, our best seller built by the Integrity shipyard in Dubai in 2014 and renovated in 2025, she radiates luxury, style and boldness.

Fully stabilized and equipped with an hydraulic platform, it offers incomparable comfort at sea and can accommodate 12 people during excursions at sea or 56 at the dock and has 4 cabins to accommodate 8 people for overnight.