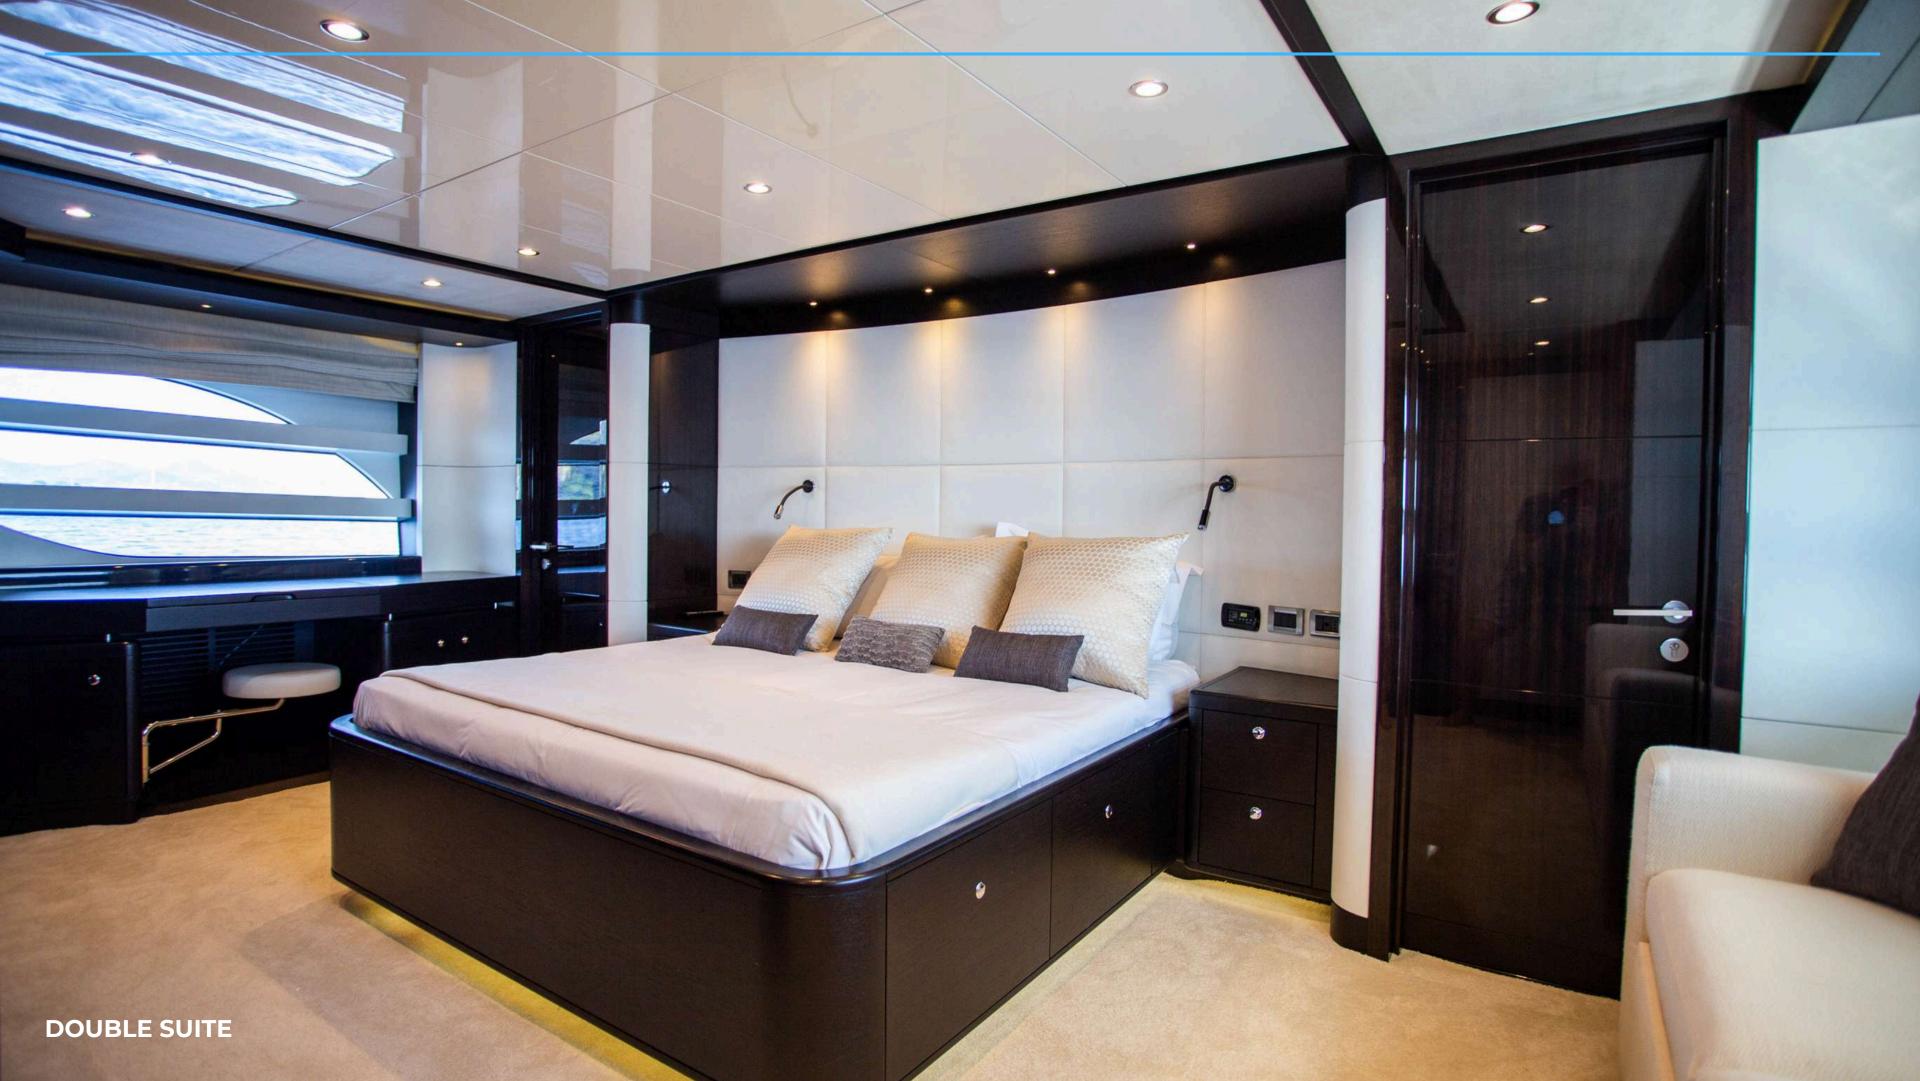

**TECHNICAL:** 

ENGINES: 2 x CAT c32 1850HP

SPEED: 20 KN / 27 KN

FUEL CONSUMPTION: 450 L/H

**ACCOMODATION:** 

**GUESTS CRUISING: 12** 

**GUESTS SLEEPING: 8** 

CABINS: 4 (1 MASTER + 1 DOUBLE + 2 TWIN CONVERTIBLE)